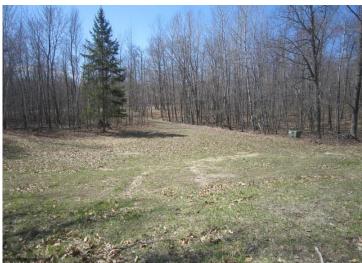

## **Description:**

RV site or building site, 3 acres, nicely wooded with building or parking area already cleared, driveway in, newly mounted RV elect, 50amp, 30amp & 3x 110 outlets. Outhouse w elect. 10x 12 shed with wood floor, shelving and elect. (locked). Food plot started rear and side boundary ribboned. Excellent location, just 7 miles north of Walker on Hwy 371 then ½ mi west on 108th Str. Extensive public lands only 2 mi to the west, great hunting. Excellent public access to Leech Lake off Hwy 371 only 5 minutes away and nice public access to Steamboat Lake just 6 min away. Very Nice Property. Fish house there DOES NOT STAY.