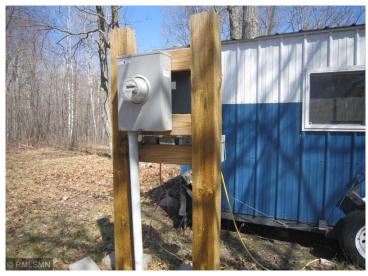

## **Description:**

RV site or building site, 3 acres, nicely wooded with building or parking area already cleared, driveway in, newly mounted RV elect, 50amp, 30amp & 3x 110 outlets. Outhouse w elect. 10x 12 shed with wood floor, shelving and elect. (locked). Food plot started rear and side boundary ribboned. Excellent location, just 7 miles north of Walker on Hwy 371 then ½ mi west on 108th Str. Extensive public lands only 2 mi to the west, great hunting. Excellent public access to Leech Lake off Hwy 371 only 5 minutes away and nice public access to Steamboat Lake just 6 min away. Very Nice Property. Fish house there DOES NOT STAY.