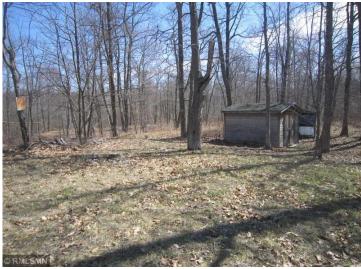

## **Description:**

RV site or building site, 3 acres, nicely wooded with building or parking area already cleared, driveway in, newly mounted RV elect, 50amp, 30amp & 3x 110 outlets. Outhouse w elect. 10x 12 shed with wood floor, shelving and elect. (locked). Food plot started rear and side boundary ribboned. Excellent location, just 7 miles north of Walker on Hwy 371 then ½ mi west on 108th Str. Extensive public lands only 2 mi to the west, great hunting. Excellent public access to Leech Lake off Hwy 371 only 5 minutes away and nice public access to Steamboat Lake just 6 min away. Very Nice Property. Fish house there DOES NOT STAY.