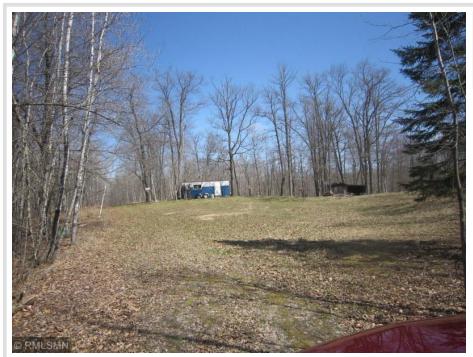

## **Description:**

RV site or building site, 3 acres, nicely wooded with building or parking area already cleared, driveway in, newly mounted RV elect, 50amp, 30amp & 3x 110 outlets. Outhouse w elect. 10x 12 shed with wood floor, shelving and elect. (locked). Food plot started rear and side boundary ribboned. Excellent location, just 7 miles north of Walker on Hwy 371 then ½ mi west on 108th Str. Extensive public lands only 2 mi to the west, great hunting. Excellent public access to Leech Lake off Hwy 371 only 5 minutes away and nice public access to Steamboat Lake just 6 min away. Very Nice Property. Fish house there DOES NOT STAY.

## **Additional Details:**

Lot Acres 3

Lot Dimensions 185x464x370x244x185x220

School District 113
Taxes \$142
Taxes with Assessments \$208
Tax Year 2025