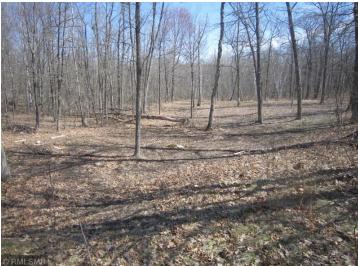

## **Description:**

RV site or building site, 3 acres, nicely wooded with building or parking area already cleared, driveway in, newly mounted RV elect, 50amp, 30amp & 3x 110 outlets. Outhouse w elect. 10x 12 shed with wood floor, shelving and elect. (locked). Food plot started rear and side boundary ribboned. Excellent location, just 7 miles north of Walker on Hwy 371 then ½ mi west on 108th Str. Extensive public lands only 2 mi to the west, great hunting. Excellent public access to Leech Lake off Hwy 371 only 5 minutes away and nice public access to Steamboat Lake just 6 min away. Very Nice Property. Fish house there DOES NOT STAY.