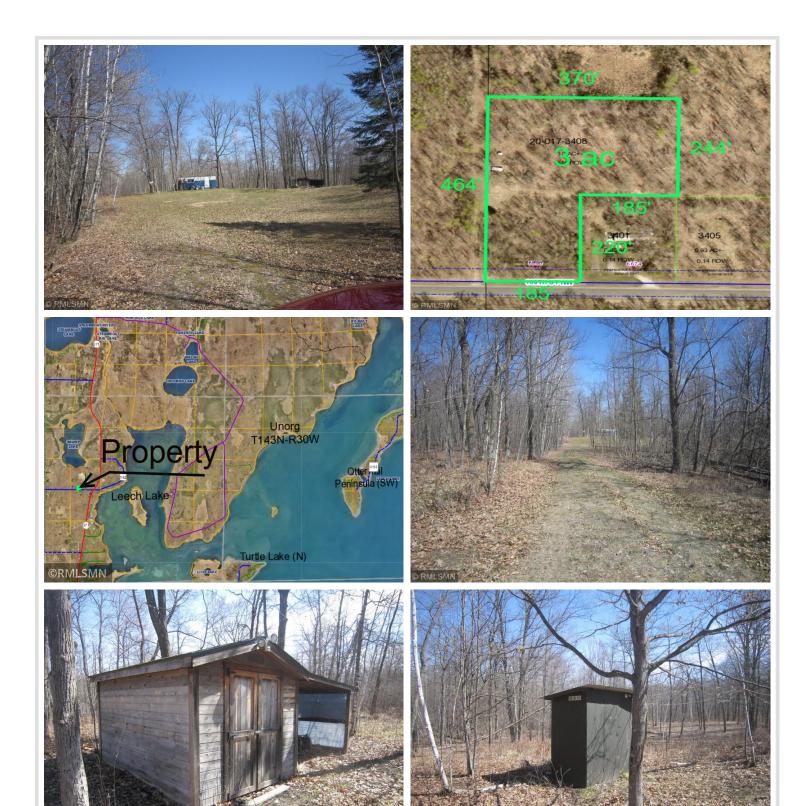

## **Description:**

RV site or building site, 3 acres, nicely wooded with building or parking area already cleared, driveway in, newly mounted RV elect, 50amp, 30amp & 3x 110 outlets. Outhouse w elect. 10x 12 shed with wood floor, shelving and elect. (locked). Food plot started rear and side boundary ribboned. Excellent location, just 7 miles north of Walker on Hwy 371 then ½ mi west on 108th Str. Extensive public lands only 2 mi to the west, great hunting. Excellent public access to Leech Lake off Hwy 371 only 5 minutes away and nice public access to Steamboat Lake just 6 min away. Very Nice Property. Fish house there DOES NOT STAY.

## **Additional Details:**

Lot Acres 3

Lot Dimensions 185x464x370x244x185x220

School District 113
Taxes \$142
Taxes with Assessments \$208
Tax Year 2025

## **Driving Directions:**

From Walker take Hwy 371N 7 miles, turn left on 108th St (County Rd 61), follow 1/2 mile to property on right, sign on property.

Listed By: askRICK.com dba Walker Area Realty

Affinity Real Estate Inc. participates in the Regional Multiple Listing Service of Minnesota, Inc Broker Reciprocity (sm) program, allowing us to display other broker's listings on our website. All properties are subject to prior sale, change or withdrawal.