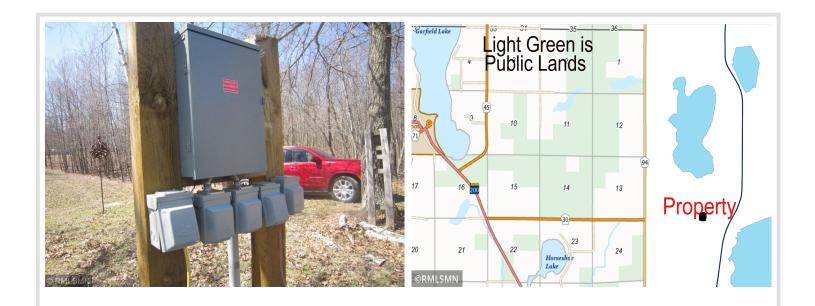

## **Description:**

RV site or building site, 3 acres, nicely wooded with building or parking area already cleared, driveway in, newly mounted RV elect, 50amp, 30amp & 3x 110 outlets. Outhouse w elect. 10x 12 shed with wood floor, shelving and elect. (locked). Food plot started rear and side boundary ribboned. Excellent location, just 7 miles north of Walker on Hwy 371 then ½ mi west on 108th Str. Extensive public lands only 2 mi to the west, great hunting. Excellent public access to Leech Lake off Hwy 371 only 5 minutes away and nice public access to Steamboat Lake just 6 min away. Very Nice Property. Fish house there DOES NOT STAY.