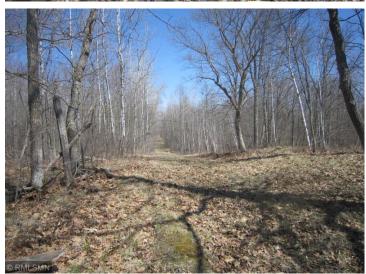

## **Description:**

RV site or building site, 3 acres, nicely wooded with building or parking area already cleared, driveway in, newly mounted RV elect, 50amp, 30amp & 3x 110 outlets. Outhouse w elect. 10x 12 shed with wood floor, shelving and elect. (locked). Food plot started rear and side boundary ribboned. Excellent location, just 7 miles north of Walker on Hwy 371 then ½ mi west on 108th Str. Extensive public lands only 2 mi to the west, great hunting. Excellent public access to Leech Lake off Hwy 371 only 5 minutes away and nice public access to Steamboat Lake just 6 min away. Very Nice Property. Fish house there DOES NOT STAY.