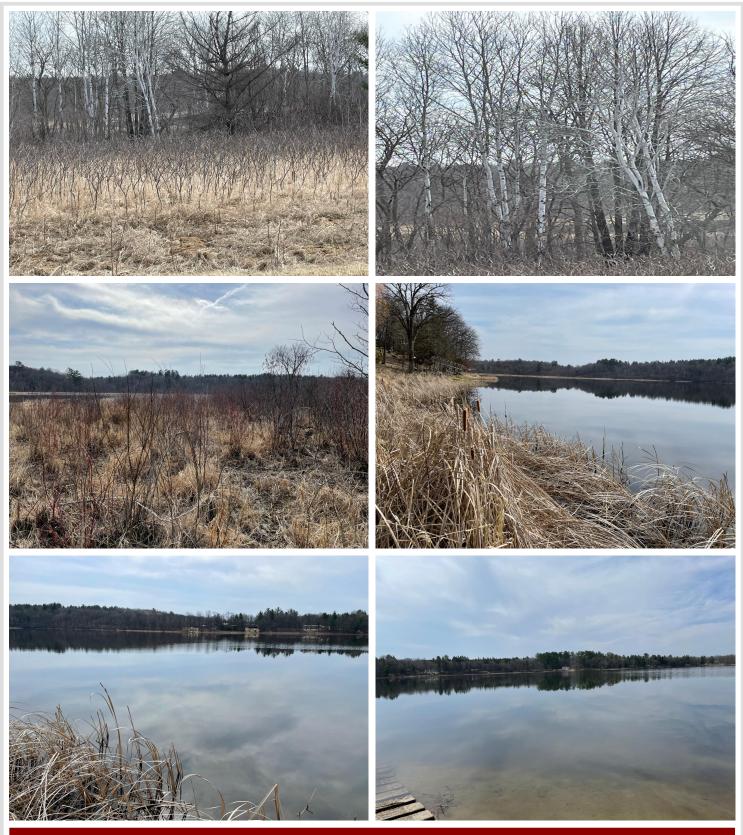

## **Description:**

This Beautiful Lot with Lake Front is ready for Your New Lake Home! Come Walk this Lot and see for yourself! Public Water Access, Association Fee: Shared Pool, Tennis Courts, Basketball Court along with Club House. Owner is related to agent.

## Additional Details:

| Lot Dimensions         | 136x505x115x586 |
|------------------------|-----------------|
| School District        | 2170            |
| Taxes                  | \$68            |
| Taxes with Assessments | \$68            |
| Tax Year               | 2025            |