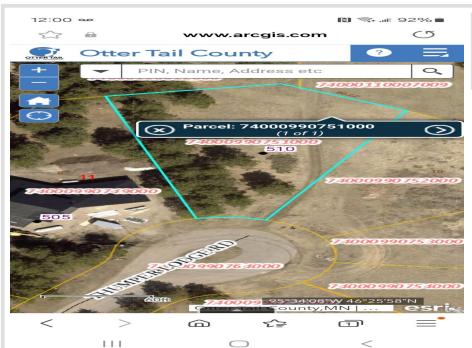

MLS 6714669 Land

\$89,900

0.48 Acres Other

510 Thumper Lodge Road Ottertail MN 56571

Status: Active

## **Description:**

Beautiful buildable lot on Thumper Pond Golf Course. This lot is located on the 14th Fairway and the 18th Tee Box. Just a short walk to Thumper Pond Resort and Willy T's Tavern and Grill. Just minutes away from Otter Tail Lake, one of the best walleye lakes in Otter Tail County. This lot is on city water and Thumper Pond sewer and ready for you to build your dream home.

## **Additional Details:**

0.48 Lot Acres Lot Dimensions Irregular School District 549 Taxes \$528 Taxes with Assessments \$528 Tax Year 2024