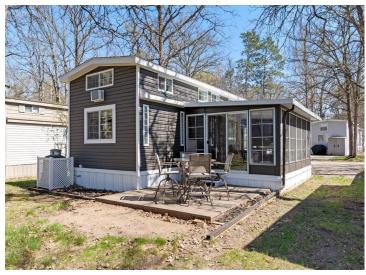

MLS 6714720 Lake Home

\$228,000

595 sq ft 1 bedrooms 1 baths

15827 Wilderness Trail Crosslake MN 56442

Waterfront: Little Pine Lake (Crosslake City)

Status: Active

## **Description:**

Rare Opportunity to own turnkey escape with Dock on the Whitefish Chain of Lakes!

This 2020 Skyline Park Model offers the perfect blend of modern comfort and serenity — and it's one of only a handful in the park with a spacious 200 sq. ft. Minnesota Room!

## Key Features:

- Private Aluminum Dock 1 of only 24 in the park approved for a boat lift
- 1 Bedroom + Loft Sleeps a crowd comfortably!
- Fully Equipped Kitchen Just bring your toothbrush
- Beautiful Furnishings & Finishes Turnkey and tastefully done
- Two Electric Fireplaces Cozy evenings
- Spacious 12x30 Garage w/ Loft Perfect for your boat and lake toys
- Large Gravel Driveway Ample parking for vehicles and guests
- Outdoor Living BBQ grill, patio furniture, shed, and outdoor lighting
- Oversized Shower Comfort meets style
- Gas Golf Cart Cruise the park in style