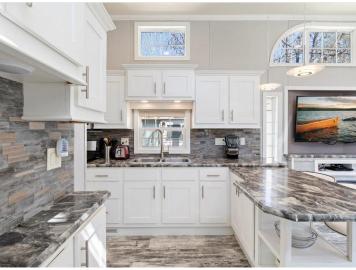

## Key Features:

- Private Aluminum Dock 1 of only 24 in the park approved for a boat lift
- 1 Bedroom + Loft Sleeps a crowd comfortably!
- Fully Equipped Kitchen Just bring your toothbrush
- Beautiful Furnishings & Finishes Turnkey and tastefully done
- Two Electric Fireplaces Cozy evenings
- Spacious 12x30 Garage w/ Loft Perfect for your boat and lake toys
- Large Gravel Driveway Ample parking for vehicles and guests
- Outdoor Living BBQ grill, patio furniture, shed, and outdoor lighting
- Oversized Shower Comfort meets style
- Gas Golf Cart Cruise the park in style