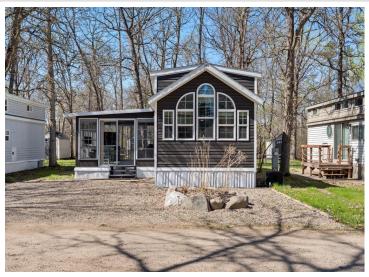

MLS 6714720 Lake Home

\$228,000

595 sq ft 1 bedrooms 1 baths

15827 Wilderness Trail Crosslake MN 56442

Waterfront: Little Pine Lake (Crosslake City)

Status: Active

## **Description:**

Rare Opportunity to own turnkey escape with Dock on the Whitefish Chain of Lakes!

This 2020 Skyline Park Model offers the perfect blend of modern comfort and serenity — and it's one of only a handful in the park with a spacious 200 sq. ft. Minnesota Room!

## Key Features:

- Private Aluminum Dock 1 of only 24 in the park approved for a boat lift
- 1 Bedroom + Loft Sleeps a crowd comfortably!
- Fully Equipped Kitchen Just bring your toothbrush
- Beautiful Furnishings & Finishes Turnkey and tastefully done
- Two Electric Fireplaces Cozy evenings
- Spacious 12x30 Garage w/ Loft Perfect for your boat and lake toys
- Large Gravel Driveway Ample parking for vehicles and guests
- Outdoor Living BBQ grill, patio furniture, shed, and outdoor lighting
- Oversized Shower Comfort meets style
- Gas Golf Cart Cruise the park in style