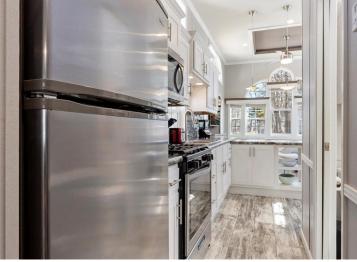

## Key Features:

- Private Aluminum Dock 1 of only 24 in the park approved for a boat lift
- 1 Bedroom + Loft Sleeps a crowd comfortably!
- Fully Equipped Kitchen Just bring your toothbrush
- Beautiful Furnishings & Finishes Turnkey and tastefully done
- Two Electric Fireplaces Cozy evenings
- Spacious 12x30 Garage w/ Loft Perfect for your boat and lake toys
- Large Gravel Driveway Ample parking for vehicles and guests
- Outdoor Living BBQ grill, patio furniture, shed, and outdoor lighting
- Oversized Shower Comfort meets style
- Gas Golf Cart Cruise the park in style