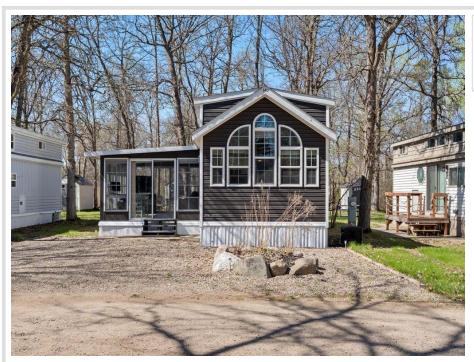

MLS 6714720 Lake Home

\$228,000

595 sq ft 1 bedrooms 1 baths

15827 Wilderness Trail Crosslake MN 56442

Waterfront: Little Pine Lake (Crosslake City)

Status: Active

## **Description:**

Rare Opportunity to own turnkey escape with Dock on the Whitefish Chain of Lakes!

This 2020 Skyline Park Model offers the perfect blend of modern comfort and serenity — and it's one of only a handful in the park with a spacious 200 sq. ft. Minnesota Room!

## Key Features:

- Private Aluminum Dock 1 of only 24 in the park approved for a boat lift
- 1 Bedroom + Loft Sleeps a crowd comfortably!
- Fully Equipped Kitchen Just bring your toothbrush
- Beautiful Furnishings & Finishes Turnkey and tastefully done
- Two Electric Fireplaces Cozy evenings
- Spacious 12x30 Garage w/ Loft Perfect for your boat and lake toys
- Large Gravel Driveway Ample parking for vehicles and guests
- Outdoor Living BBQ grill, patio furniture, shed, and outdoor lighting
- Oversized Shower Comfort meets style
- Gas Golf Cart Cruise the park in style