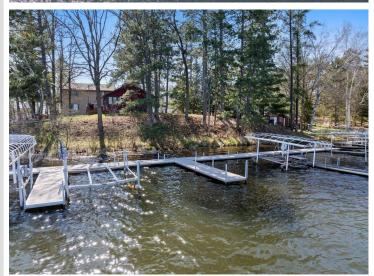

## Key Features:

- Private Aluminum Dock 1 of only 24 in the park approved for a boat lift
- 1 Bedroom + Loft Sleeps a crowd comfortably!
- Fully Equipped Kitchen Just bring your toothbrush
- Beautiful Furnishings & Finishes Turnkey and tastefully done
- Two Electric Fireplaces Cozy evenings
- Spacious 12x30 Garage w/ Loft Perfect for your boat and lake toys
- Large Gravel Driveway Ample parking for vehicles and guests
- Outdoor Living BBQ grill, patio furniture, shed, and outdoor lighting
- Oversized Shower Comfort meets style
- Gas Golf Cart Cruise the park in style

## Community Perks:

- · Tennis & Pickleball Courts
- Clubhouse & Swimming Pool
- Beautiful Sandy Beach
- Direct Access to the Whitefish Chain One of Minnesota's most sought after lake destinations!

Whether you're looking for a weekend getaway or your summer sanctuary, this peaceful and beautifully maintained property offers unbeatable value and location. Homes with boat lift access and this level of luxury are rarely available – don't miss your chance!