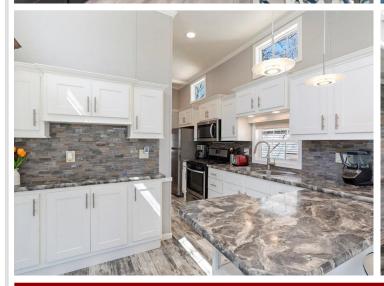

## Key Features:

- Private Aluminum Dock 1 of only 24 in the park approved for a boat lift
- 1 Bedroom + Loft Sleeps a crowd comfortably!
- Fully Equipped Kitchen Just bring your toothbrush
- Beautiful Furnishings & Finishes Turnkey and tastefully done
- Two Electric Fireplaces Cozy evenings
- Spacious 12x30 Garage w/ Loft Perfect for your boat and lake toys
- Large Gravel Driveway Ample parking for vehicles and guests
- Outdoor Living BBQ grill, patio furniture, shed, and outdoor lighting
- Oversized Shower Comfort meets style
- Gas Golf Cart Cruise the park in style