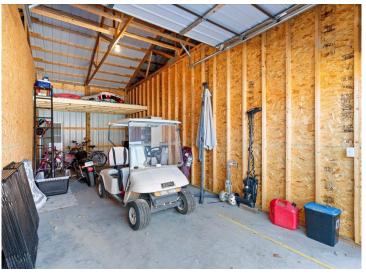

## Key Features:

- Private Aluminum Dock 1 of only 24 in the park approved for a boat lift
- 1 Bedroom + Loft Sleeps a crowd comfortably!
- Fully Equipped Kitchen Just bring your toothbrush
- Beautiful Furnishings & Finishes Turnkey and tastefully done
- Two Electric Fireplaces Cozy evenings
- Spacious 12x30 Garage w/ Loft Perfect for your boat and lake toys
- Large Gravel Driveway Ample parking for vehicles and guests
- Outdoor Living BBQ grill, patio furniture, shed, and outdoor lighting
- Oversized Shower Comfort meets style
- Gas Golf Cart Cruise the park in style