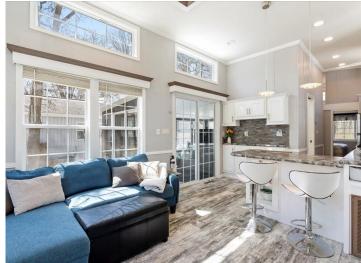

## **Description:**

Rare Opportunity to own turnkey escape with Dock on the Whitefish Chain of Lakes!

This 2020 Skyline Park Model offers the perfect blend of modern comfort and serenity — and it's one of only a handful in the park with a spacious 200 sq. ft. Minnesota Room!

## Key Features:

- Private Aluminum Dock 1 of only 24 in the park approved for a boat lift
- 1 Bedroom + Loft Sleeps a crowd comfortably!
- Fully Equipped Kitchen Just bring your toothbrush
- Beautiful Furnishings & Finishes Turnkey and tastefully done
- Two Electric Fireplaces Cozy evenings
- Spacious 12x30 Garage w/ Loft Perfect for your boat and lake toys
- Large Gravel Driveway Ample parking for vehicles and guests
- Outdoor Living BBQ grill, patio furniture, shed, and outdoor lighting
- Oversized Shower Comfort meets style
- Gas Golf Cart Cruise the park in style