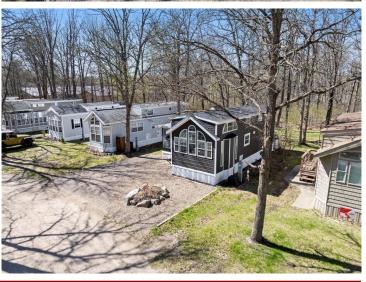

MLS 6714720 Lake Home

\$228,000

595 sq ft 1 bedrooms 1 baths

15827 Wilderness Trail Crosslake MN 56442

Waterfront: Little Pine Lake (Crosslake City)

Status: Active

## **Description:**

Rare Opportunity to own turnkey escape with Dock on the Whitefish Chain of Lakes!

This 2020 Skyline Park Model offers the perfect blend of modern comfort and serenity — and it's one of only a handful in the park with a spacious 200 sq. ft. Minnesota Room!

## Key Features:

- Private Aluminum Dock 1 of only 24 in the park approved for a boat lift
- 1 Bedroom + Loft Sleeps a crowd comfortably!
- Fully Equipped Kitchen Just bring your toothbrush
- Beautiful Furnishings & Finishes Turnkey and tastefully done
- Two Electric Fireplaces Cozy evenings
- Spacious 12x30 Garage w/ Loft Perfect for your boat and lake toys
- Large Gravel Driveway Ample parking for vehicles and guests
- Outdoor Living BBQ grill, patio furniture, shed, and outdoor lighting
- Oversized Shower Comfort meets style
- Gas Golf Cart Cruise the park in style