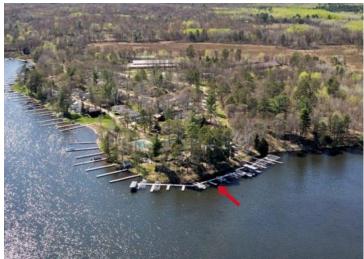

## Key Features:

- Private Aluminum Dock 1 of only 24 in the park approved for a boat lift
- 1 Bedroom + Loft Sleeps a crowd comfortably!
- Fully Equipped Kitchen Just bring your toothbrush
- Beautiful Furnishings & Finishes Turnkey and tastefully done
- Two Electric Fireplaces Cozy evenings
- Spacious 12x30 Garage w/ Loft Perfect for your boat and lake toys
- Large Gravel Driveway Ample parking for vehicles and guests
- Outdoor Living BBQ grill, patio furniture, shed, and outdoor lighting
- Oversized Shower Comfort meets style
- Gas Golf Cart Cruise the park in style

## Community Perks:

- · Tennis & Pickleball Courts
- Clubhouse & Swimming Pool
- Beautiful Sandy Beach
- Direct Access to the Whitefish Chain One of Minnesota's most sought after lake destinations!

Whether you're looking for a weekend getaway or your summer sanctuary, this peaceful and beautifully maintained property offers unbeatable value and location. Homes with boat lift access and this level of luxury are rarely available – don't miss your chance!