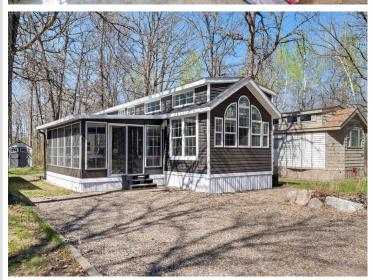

MLS 6714720 Lake Home

\$228,000

595 sq ft 1 bedrooms 1 baths

15827 Wilderness Trail Crosslake MN 56442

Waterfront: Little Pine Lake (Crosslake City)

Status: Active

## **Description:**

Rare Opportunity to own turnkey escape with Dock on the Whitefish Chain of Lakes!

This 2020 Skyline Park Model offers the perfect blend of modern comfort and serenity — and it's one of only a handful in the park with a spacious 200 sq. ft. Minnesota Room!

## Key Features:

- Private Aluminum Dock 1 of only 24 in the park approved for a boat lift
- 1 Bedroom + Loft Sleeps a crowd comfortably!
- Fully Equipped Kitchen Just bring your toothbrush
- Beautiful Furnishings & Finishes Turnkey and tastefully done
- Two Electric Fireplaces Cozy evenings
- Spacious 12x30 Garage w/ Loft Perfect for your boat and lake toys
- Large Gravel Driveway Ample parking for vehicles and guests
- Outdoor Living BBQ grill, patio furniture, shed, and outdoor lighting
- Oversized Shower Comfort meets style
- Gas Golf Cart Cruise the park in style