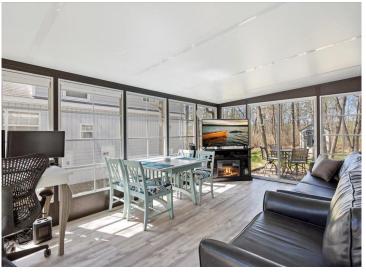

## **Description:**

Rare Opportunity to own turnkey escape with Dock on the Whitefish Chain of Lakes!

This 2020 Skyline Park Model offers the perfect blend of modern comfort and serenity — and it's one of only a handful in the park with a spacious 200 sq. ft. Minnesota Room!

## Key Features:

- Private Aluminum Dock 1 of only 24 in the park approved for a boat lift
- 1 Bedroom + Loft Sleeps a crowd comfortably!
- Fully Equipped Kitchen Just bring your toothbrush
- Beautiful Furnishings & Finishes Turnkey and tastefully done
- Two Electric Fireplaces Cozy evenings
- Spacious 12x30 Garage w/ Loft Perfect for your boat and lake toys
- Large Gravel Driveway Ample parking for vehicles and guests
- Outdoor Living BBQ grill, patio furniture, shed, and outdoor lighting
- Oversized Shower Comfort meets style
- Gas Golf Cart Cruise the park in style