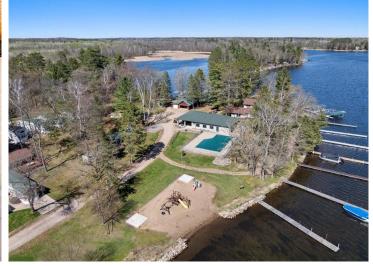

## **Description:**

Rare Opportunity to own turnkey escape with Dock on the Whitefish Chain of Lakes!

This 2020 Skyline Park Model offers the perfect blend of modern comfort and serenity — and it's one of only a handful in the park with a spacious 200 sq. ft. Minnesota Room!

## Key Features:

- Private Aluminum Dock 1 of only 24 in the park approved for a boat lift
- 1 Bedroom + Loft Sleeps a crowd comfortably!
- Fully Equipped Kitchen Just bring your toothbrush
- Beautiful Furnishings & Finishes Turnkey and tastefully done
- Two Electric Fireplaces Cozy evenings
- Spacious 12x30 Garage w/ Loft Perfect for your boat and lake toys
- Large Gravel Driveway Ample parking for vehicles and guests
- Outdoor Living BBQ grill, patio furniture, shed, and outdoor lighting
- Oversized Shower Comfort meets style
- Gas Golf Cart Cruise the park in style

## Community Perks:

- · Tennis & Pickleball Courts
- Clubhouse & Swimming Pool
- Beautiful Sandy Beach
- Direct Access to the Whitefish Chain One of Minnesota's most sought after lake destinations!

Whether you're looking for a weekend getaway or your summer sanctuary, this peaceful and beautifully maintained property offers unbeatable value and location. Homes with boat lift access and this level of luxury are rarely available – don't miss your chance!