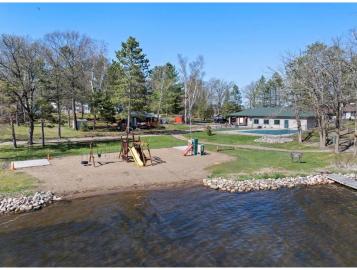

## **Description:**

Rare Opportunity to own turnkey escape with Dock on the Whitefish Chain of Lakes!

This 2020 Skyline Park Model offers the perfect blend of modern comfort and serenity — and it's one of only a handful in the park with a spacious 200 sq. ft. Minnesota Room!

## Key Features:

- Private Aluminum Dock 1 of only 24 in the park approved for a boat lift
- 1 Bedroom + Loft Sleeps a crowd comfortably!
- Fully Equipped Kitchen Just bring your toothbrush
- Beautiful Furnishings & Finishes Turnkey and tastefully done
- Two Electric Fireplaces Cozy evenings
- Spacious 12x30 Garage w/ Loft Perfect for your boat and lake toys
- Large Gravel Driveway Ample parking for vehicles and guests
- Outdoor Living BBQ grill, patio furniture, shed, and outdoor lighting
- Oversized Shower Comfort meets style
- Gas Golf Cart Cruise the park in style

## Community Perks:

- · Tennis & Pickleball Courts
- Clubhouse & Swimming Pool
- Beautiful Sandy Beach
- Direct Access to the Whitefish Chain One of Minnesota's most sought after lake destinations!

Whether you're looking for a weekend getaway or your summer sanctuary, this peaceful and beautifully maintained property offers unbeatable value and location. Homes with boat lift access and this level of luxury are rarely available – don't miss your chance!