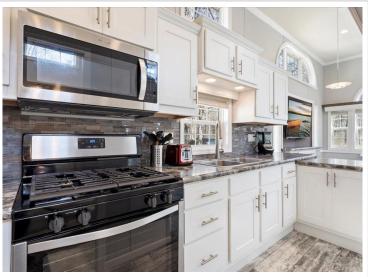

## **Description:**

Rare Opportunity to own turnkey escape with Dock on the Whitefish Chain of Lakes!

This 2020 Skyline Park Model offers the perfect blend of modern comfort and serenity — and it's one of only a handful in the park with a spacious 200 sq. ft. Minnesota Room!

## Key Features:

- Private Aluminum Dock 1 of only 24 in the park approved for a boat lift
- 1 Bedroom + Loft Sleeps a crowd comfortably!
- Fully Equipped Kitchen Just bring your toothbrush
- Beautiful Furnishings & Finishes Turnkey and tastefully done
- Two Electric Fireplaces Cozy evenings
- Spacious 12x30 Garage w/ Loft Perfect for your boat and lake toys
- Large Gravel Driveway Ample parking for vehicles and guests
- Outdoor Living BBQ grill, patio furniture, shed, and outdoor lighting
- Oversized Shower Comfort meets style
- Gas Golf Cart Cruise the park in style