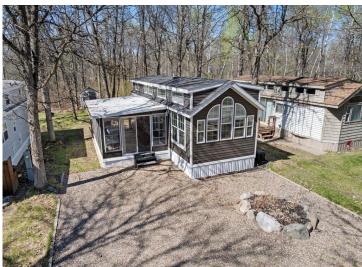

MLS 6714720 Lake Home

\$228,000

595 sq ft 1 bedrooms 1 baths

15827 Wilderness Trail Crosslake MN 56442

Waterfront: Little Pine Lake (Crosslake City)

Status: Active

## **Description:**

Rare Opportunity to own turnkey escape with Dock on the Whitefish Chain of Lakes!

This 2020 Skyline Park Model offers the perfect blend of modern comfort and serenity — and it's one of only a handful in the park with a spacious 200 sq. ft. Minnesota Room!

## Key Features:

- Private Aluminum Dock 1 of only 24 in the park approved for a boat lift
- 1 Bedroom + Loft Sleeps a crowd comfortably!
- Fully Equipped Kitchen Just bring your toothbrush
- Beautiful Furnishings & Finishes Turnkey and tastefully done
- Two Electric Fireplaces Cozy evenings
- Spacious 12x30 Garage w/ Loft Perfect for your boat and lake toys
- Large Gravel Driveway Ample parking for vehicles and guests
- Outdoor Living BBQ grill, patio furniture, shed, and outdoor lighting
- Oversized Shower Comfort meets style
- Gas Golf Cart Cruise the park in style