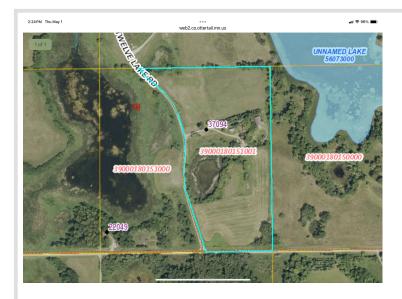

## **Description:**

RURAL ERHARD – 19.86 acre hobby farm with a beautiful building site, pasture land, wildlife area, and some tillable acres! Very neat and clean 3+ bedroom, 2 bath walk out rambler. The main floor of the home has an open living area, spacious bedrooms, full bath, and walks out to a large deck, perfect for enjoying the quiet setting. The walk-out lower level has a nice family room, bedroom, hobby room, and mechanical and laundry. Includes detached 2-car garage, 40x64 pole building, heated shop with overhead door, and woodworking shop. Fiber optic internet service. Septic is in compliance. Survey stakes are in place.

## **Additional Details:**

1991 Year Built Lot Acres 19.86

Lot Dimensions 19.86 ACRES

Garage Stalls 2 School District 548 Taxes \$2.365 Taxes with Assessments \$2,450 Tax Year 2025

## **Driving Directions:**

From Erhard, N on Hwy 59 for 1.1 mile, Turn right onto 370th St. for 2.9 miles, turn left onto Twelve Lake Rd for 0.2 miles to property. 37094 Twelve Lake Rd, Erhard, MN.

Listed By: Coldwell Banker Preferred Partners