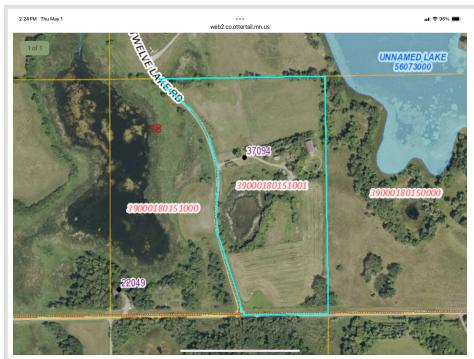

## **Description:**

RURAL ERHARD – 19.86 acre hobby farm with a beautiful building site, pasture land, wildlife area, and some tillable acres! Very neat and clean 3+ bedroom, 2 bath walk out rambler. The main floor of the home has an open living area, spacious bedrooms, full bath, and walks out to a large deck, perfect for enjoying the quiet setting. The walk-out lower level has a nice family room, bedroom, hobby room, and mechanical and laundry. Includes detached 2-car garage, 40x64 pole building, heated shop with overhead door, and woodworking shop. Fiber optic internet service. Septic is in compliance. Survey stakes are in place.

## **Additional Details:**

1991 Year Built Lot Acres 19.86

Lot Dimensions 19.86 ACRES

Garage Stalls 2 School District 548 Taxes \$2.365 Taxes with Assessments \$2,450 Tax Year 2025

## **Driving Directions:**

From Erhard, N on Hwy 59 for 1.1 mile, Turn right onto 370th St. for 2.9 miles, turn left onto Twelve Lake Rd for 0.2 miles to property. 37094 Twelve Lake Rd, Erhard, MN.

Listed By: Coldwell Banker Preferred Partners