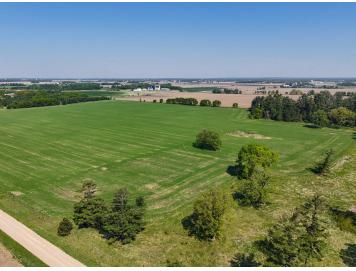

## **Description:**

Productive Farmland Opportunity Just East of Perham! 43+ Acres of 100% Tillable Farmland with Gently Rolling Terrain and Zero Waste Ground, A Rare Find in Today's Market.

This Conveniently Located, Clean, and Contiguous Parcel offers Maximized Efficiency for Operators. No Wetlands, No. Sloughs, and No Awkward Corners. Just Straight Rows and Smooth Farming on Land that has been Successfully Cropped by the Same Family for Over 130 Years!

Ideal for Expansion, Investment, or even Starting Your Own Hobby Farm, this Land is well-suited for those seeking High-Usability Acreage in a Strong Ag Area. With Good Access and Open Potential, this one is Ready to Go to Work!