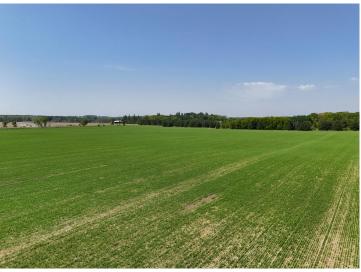

## **Description:**

Productive Farmland Opportunity Just East of Perham! 43+ Acres of 100% Tillable Farmland with Gently Rolling Terrain and Zero Waste Ground, A Rare Find in Today's Market.

This Conveniently Located, Clean, and Contiguous Parcel offers Maximized Efficiency for Operators. No Wetlands, No. Sloughs, and No Awkward Corners. Just Straight Rows and Smooth Farming on Land that has been Successfully Cropped by the Same Family for Over 130 Years!

Ideal for Expansion, Investment, or even Starting Your Own Hobby Farm, this Land is well-suited for those seeking High-Usability Acreage in a Strong Ag Area. With Good Access and Open Potential, this one is Ready to Go to Work!