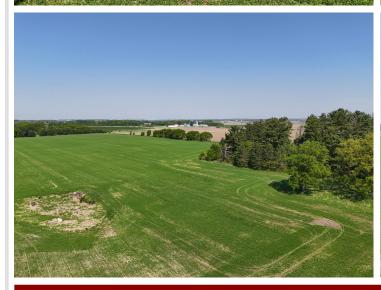

## **Description:**

Productive Farmland Opportunity Just East of Perham! 43+ Acres of 100% Tillable Farmland with Gently Rolling Terrain and Zero Waste Ground, A Rare Find in Today's Market.

This Conveniently Located, Clean, and Contiguous Parcel offers Maximized Efficiency for Operators. No Wetlands, No. Sloughs, and No Awkward Corners. Just Straight Rows and Smooth Farming on Land that has been Successfully Cropped by the Same Family for Over 130 Years!

Ideal for Expansion, Investment, or even Starting Your Own Hobby Farm, this Land is well-suited for those seeking High-Usability Acreage in a Strong Ag Area. With Good Access and Open Potential, this one is Ready to Go to Work!