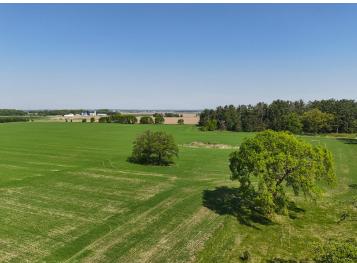

## **Description:**

Productive Farmland Opportunity Just East of Perham! 43+ Acres of 100% Tillable Farmland with Gently Rolling Terrain and Zero Waste Ground, A Rare Find in Today's Market.

This Conveniently Located, Clean, and Contiguous Parcel offers Maximized Efficiency for Operators. No Wetlands, No. Sloughs, and No Awkward Corners. Just Straight Rows and Smooth Farming on Land that has been Successfully Cropped by the Same Family for Over 130 Years!

Ideal for Expansion, Investment, or even Starting Your Own Hobby Farm, this Land is well-suited for those seeking High-Usability Acreage in a Strong Ag Area. With Good Access and Open Potential, this one is Ready to Go to Work!