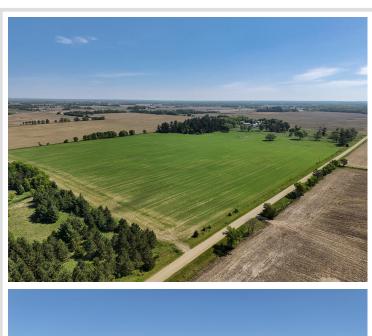

## **Description:**

Productive Farmland Opportunity Just East of Perham! 43+ Acres of 100% Tillable Farmland with Gently Rolling Terrain and Zero Waste Ground, A Rare Find in Today's Market.

This Conveniently Located, Clean, and Contiguous Parcel offers Maximized Efficiency for Operators. No Wetlands, No. Sloughs, and No Awkward Corners. Just Straight Rows and Smooth Farming on Land that has been Successfully Cropped by the Same Family for Over 130 Years!

Ideal for Expansion, Investment, or even Starting Your Own Hobby Farm, this Land is well-suited for those seeking High-Usability Acreage in a Strong Ag Area. With Good Access and Open Potential, this one is Ready to Go to Work!