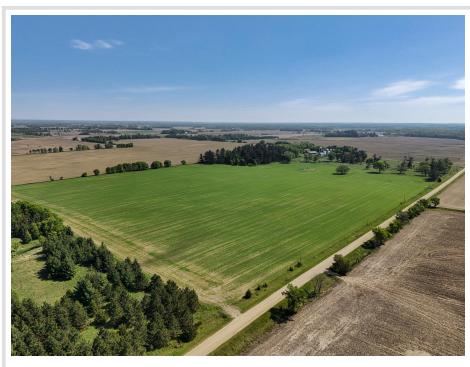

## **Description:**

Productive Farmland Opportunity Just East of Perham! 43+ Acres of 100% Tillable Farmland with Gently Rolling Terrain and Zero Waste Ground, A Rare Find in Today's Market.

This Conveniently Located, Clean, and Contiguous Parcel offers Maximized Efficiency for Operators. No Wetlands, No. Sloughs, and No Awkward Corners. Just Straight Rows and Smooth Farming on Land that has been Successfully Cropped by the Same Family for Over 130 Years!

Ideal for Expansion, Investment, or even Starting Your Own Hobby Farm, this Land is well-suited for those seeking High-Usability Acreage in a Strong Ag Area. With Good Access and Open Potential, this one is Ready to Go to Work!

## **Additional Details:**

Lot Acres 43.3

Lot Dimensions 1,514 x 1,336 x 1092 x 1,627+/-

School District 549 Taxes \$2,092 Taxes with Assessments \$2,172 Tax Year 2024