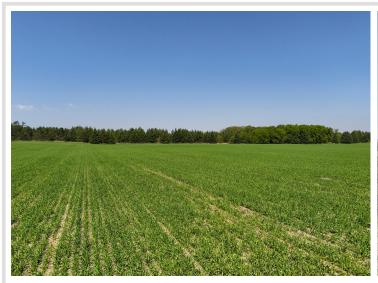

## **Description:**

Productive Farmland Opportunity Just East of Perham! 43+ Acres of 100% Tillable Farmland with Gently Rolling Terrain and Zero Waste Ground, A Rare Find in Today's Market.

This Conveniently Located, Clean, and Contiguous Parcel offers Maximized Efficiency for Operators. No Wetlands, No. Sloughs, and No Awkward Corners. Just Straight Rows and Smooth Farming on Land that has been Successfully Cropped by the Same Family for Over 130 Years!

Ideal for Expansion, Investment, or even Starting Your Own Hobby Farm, this Land is well-suited for those seeking High-Usability Acreage in a Strong Ag Area. With Good Access and Open Potential, this one is Ready to Go to Work!