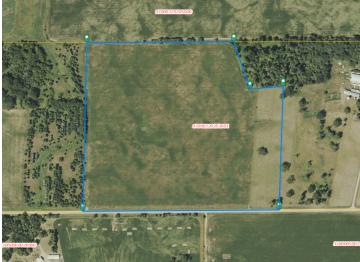

## **Additional Details:**

Lot Acres 43.3

Lot Dimensions 1,514 x 1,336 x 1092 x 1,627+/-

School District 549 Taxes \$2,092 Taxes with Assessments \$2,172 Tax Year 2024