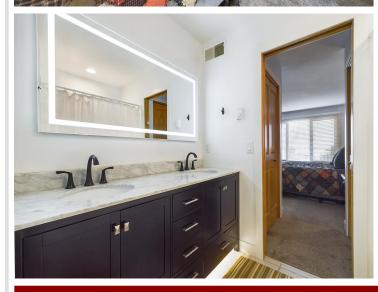

Inside, the vaulted ceiling and lake-view windows flood the living space with natural light. The open-concept main floor leads your eyes straight to the water the moment you walk in the living room. The master suite fittingly offers a great view of the lake as well, along with a great view of yourself in a futuristic, touch-screen illuminated mirror.