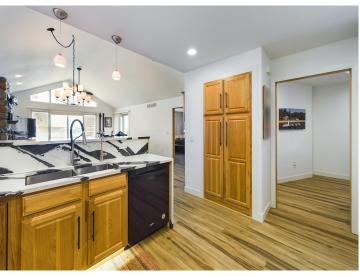

Inside, the vaulted ceiling and lake-view windows flood the living space with natural light. The open-concept main floor leads your eyes straight to the water the moment you walk in the living room. The master suite fittingly offers a great view of the lake as well, along with a great view of yourself in a futuristic, touch-screen illuminated mirror.