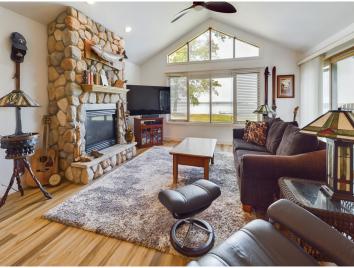

Inside, the vaulted ceiling and lake-view windows flood the living space with natural light. The open-concept main floor leads your eyes straight to the water the moment you walk in the living room. The master suite fittingly offers a great view of the lake as well, along with a great view of yourself in a futuristic, touch-screen illuminated mirror.