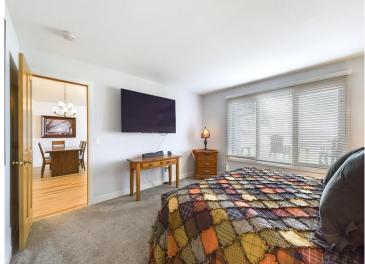

Inside, the vaulted ceiling and lake-view windows flood the living space with natural light. The open-concept main floor leads your eyes straight to the water the moment you walk in the living room. The master suite fittingly offers a great view of the lake as well, along with a great view of yourself in a futuristic, touch-screen illuminated mirror.