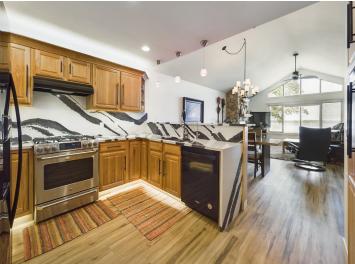

Inside, the vaulted ceiling and lake-view windows flood the living space with natural light. The open-concept main floor leads your eyes straight to the water the moment you walk in the living room. The master suite fittingly offers a great view of the lake as well, along with a great view of yourself in a futuristic, touch-screen illuminated mirror.