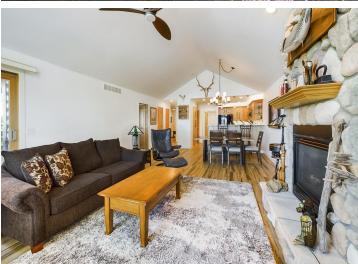

Inside, the vaulted ceiling and lake-view windows flood the living space with natural light. The open-concept main floor leads your eyes straight to the water the moment you walk in the living room. The master suite fittingly offers a great view of the lake as well, along with a great view of yourself in a futuristic, touch-screen illuminated mirror.