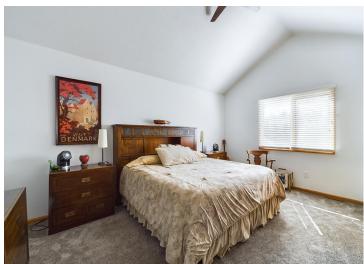

Inside, the vaulted ceiling and lake-view windows flood the living space with natural light. The open-concept main floor leads your eyes straight to the water the moment you walk in the living room. The master suite fittingly offers a great view of the lake as well, along with a great view of yourself in a futuristic, touch-screen illuminated mirror.