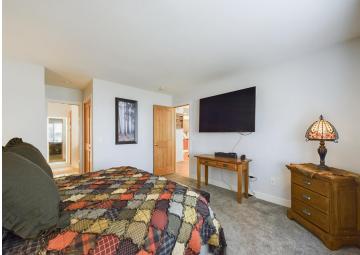

Inside, the vaulted ceiling and lake-view windows flood the living space with natural light. The open-concept main floor leads your eyes straight to the water the moment you walk in the living room. The master suite fittingly offers a great view of the lake as well, along with a great view of yourself in a futuristic, touch-screen illuminated mirror.