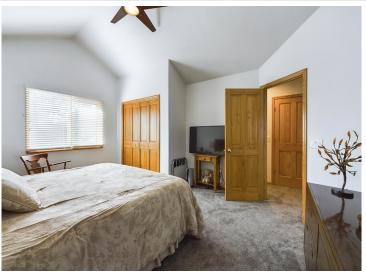

Inside, the vaulted ceiling and lake-view windows flood the living space with natural light. The open-concept main floor leads your eyes straight to the water the moment you walk in the living room. The master suite fittingly offers a great view of the lake as well, along with a great view of yourself in a futuristic, touch-screen illuminated mirror.