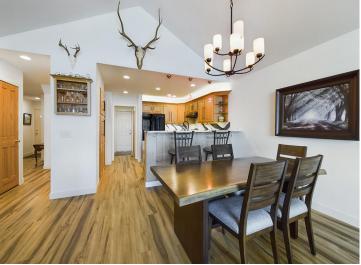

Inside, the vaulted ceiling and lake-view windows flood the living space with natural light. The open-concept main floor leads your eyes straight to the water the moment you walk in the living room. The master suite fittingly offers a great view of the lake as well, along with a great view of yourself in a futuristic, touch-screen illuminated mirror.