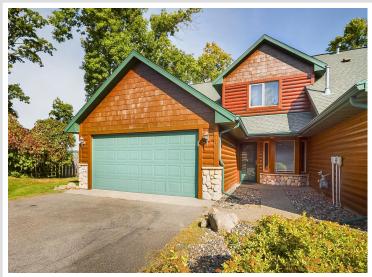

## **Additional Details:**

Year Built 1999 Lot Acres 0.01 Lot Dimensions 37x74 Garage Stalls 2 School District 181 **Taxes** \$3,990 Taxes with Assessments \$4,056 Tax Year 2025