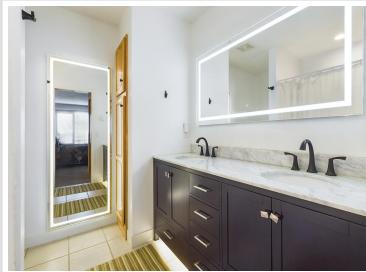

Inside, the vaulted ceiling and lake-view windows flood the living space with natural light. The open-concept main floor leads your eyes straight to the water the moment you walk in the living room. The master suite fittingly offers a great view of the lake as well, along with a great view of yourself in a futuristic, touch-screen illuminated mirror.