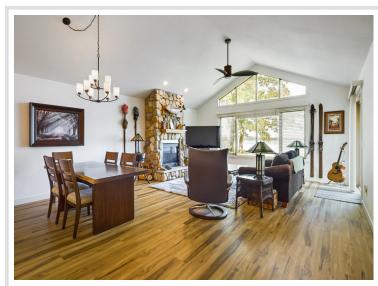

Inside, the vaulted ceiling and lake-view windows flood the living space with natural light. The open-concept main floor leads your eyes straight to the water the moment you walk in the living room. The master suite fittingly offers a great view of the lake as well, along with a great view of yourself in a futuristic, touch-screen illuminated mirror.