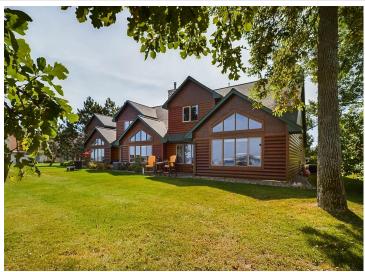

## **Description:**

Luxury and fun called a meeting and it's right here on Gull Lake.

Welcome to maintenance-easy, lake-loving life on iconic Gull Lake, surrounded by recreation and entertainment all year round. This stunning townhome offers one of the most wide-open water views you'll find from a yard, with a view of Mt. Ski Gull across the big water. It's all just steps away from sand volleyball courts, picnic tables and waterfront dining, too. Whether it's morning coffee with a breeze or a front-row seat to fireworks, classic-boat parades or ice fishing derbies, this is year-round Gull Lake living at its best.

Inside, the vaulted ceiling and lake-view windows flood the living space with natural light. The open-concept main floor leads your eyes straight to the water the moment you walk in the living room. The master suite fittingly offers a great view of the lake as well, along with a great view of yourself in a futuristic, touch-screen illuminated mirror.