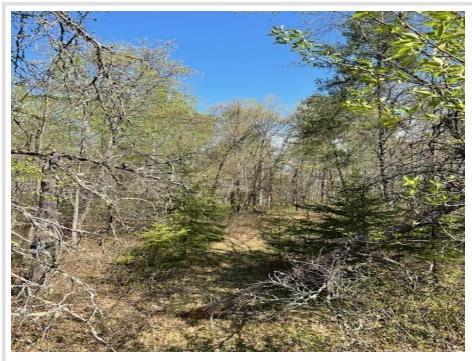

## **Description:**

Gorgeous 2+/- acres in a prime location close to BHS, BMS, and Gene Dillon. This land has rolling topography and a mixed variety of mature trees including oaks.

Enjoy the privacy this lot offers at the end of a Cul-de-sac.