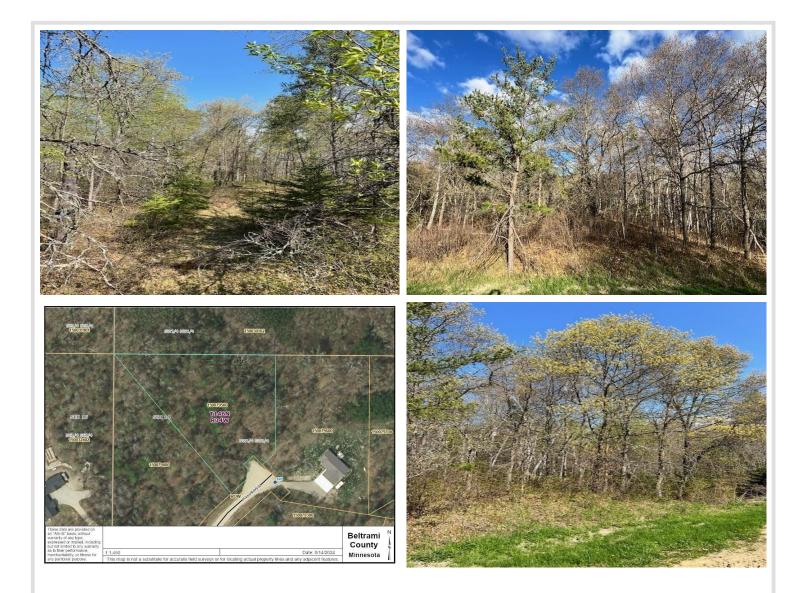

## **Description:**

Gorgeous 2+/- acres in a prime location close to BHS, BMS, and Gene Dillon. This land has rolling topography and a mixed variety of mature trees including oaks.

Enjoy the privacy this lot offers at the end of a Cul-de-sac.

# Additional Details:

| Lot Acres              | 1.98            |
|------------------------|-----------------|
| Lot Dimensions         | 150x460x400x250 |
| School District        | 31              |
| Taxes                  | \$230           |
| Taxes with Assessments | \$230           |
| Tax Year               | 2023            |