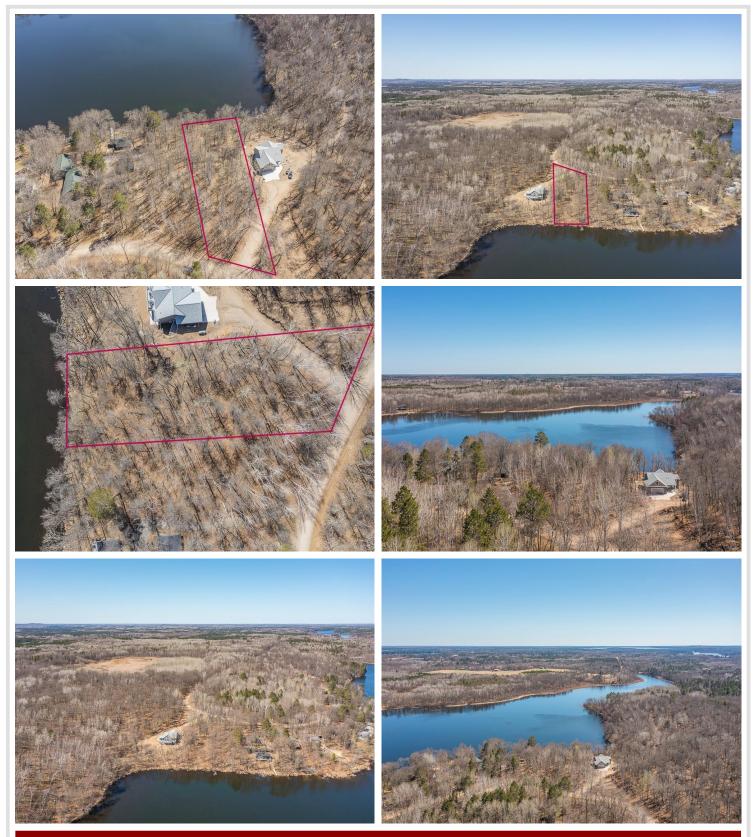

## **Description:**

Great opportunity to be on a quality lake in the heart of the Beautiful Brainerd Lakes Area. You will be surrounded by nature while you enjoy stunning lake views from this south-facing, walkout lot. Ideal location between the cities of Nisswa and Pequot Lakes, provides quick and easy access to championship golf courses, fine and casual dining options, multiple lakes, and the Paul Bunyan State Bike/Snowmobile Trail. Mayo Lake is connected to Sibley Lake, which offers an additional 436 acres of navigable waters. The property has been surveyed, and a substantial building envelope has been identified.

## **Additional Details:**

Lot Acres 0.8

Lot Dimensions 100x382x115x330

School District 186
Taxes \$1,106
Taxes with Assessments \$1,106
Tax Year 2025