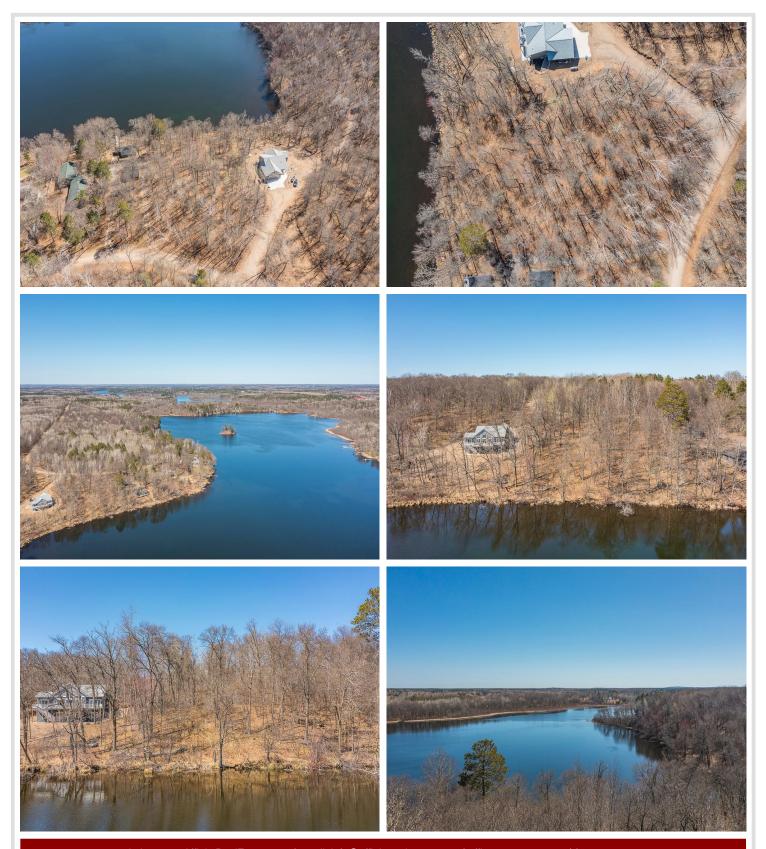

## **Description:**

Great opportunity to be on a quality lake in the heart of the Beautiful Brainerd Lakes Area. You will be surrounded by nature while you enjoy stunning lake views from this south-facing, walkout lot. Ideal location between the cities of Nisswa and Pequot Lakes, provides quick and easy access to championship golf courses, fine and casual dining options, multiple lakes, and the Paul Bunyan State Bike/Snowmobile Trail. Mayo Lake is connected to Sibley Lake, which offers an additional 436 acres of navigable waters. The property has been surveyed, and a substantial building envelope has been identified.

## **Additional Details:**

Lot Acres 0.8

Lot Dimensions 100x382x115x330

School District 186
Taxes \$1,106
Taxes with Assessments \$1,106
Tax Year 2025