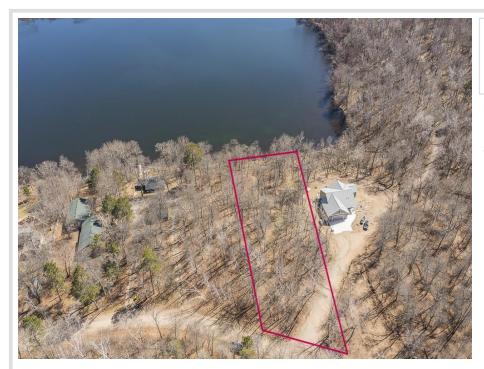

## **Description:**

Great opportunity to be on a quality lake in the heart of the Beautiful Brainerd Lakes Area. You will be surrounded by nature while you enjoy stunning lake views from this south-facing, walkout lot. Ideal location between the cities of Nisswa and Pequot Lakes, provides quick and easy access to championship golf courses, fine and casual dining options, multiple lakes, and the Paul Bunyan State Bike/Snowmobile Trail. Mayo Lake is connected to Sibley Lake, which offers an additional 436 acres of navigable waters. The property has been surveyed, and a substantial building envelope has been identified.

## **Additional Details:**

Lot Acres 0.8

Lot Dimensions 100x382x115x330

School District 186
Taxes \$1,106
Taxes with Assessments \$1,106
Tax Year 2025