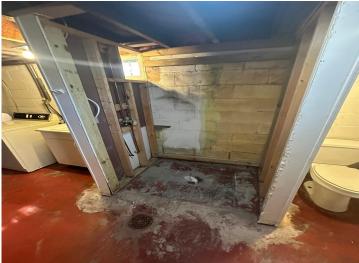

Please note that the exterior of the property needs to be painted and will not qualify for RD or FHA financing due to the existing peeling paint. The interior currently does not include a shower; however, there is potential for a buyer to add this.