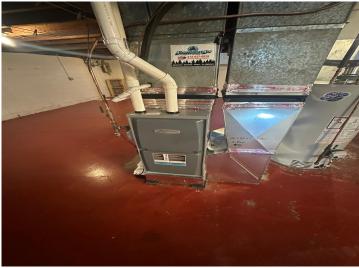

## **Description:**

Welcome to this charming two-bedroom, one-bathroom residence featuring an attached one-car garage. Newer roof, water heater and furnace. Step inside to discover a thoughtfully designed, easy-flowing floor plan enhanced by the warmth of hardwood floors and a recently painted inside. Situated on a generous lot, this property boasts a sizable yard, offering ample outdoor space.

## **Additional Details:**

Year Built 1954 Lot Acres 0.16

140x50x140x50 Lot Dimensions

Garage Stalls 1 School District 181 Taxes \$957 Taxes with Assessments \$982 Tax Year 2025

Basement: Unfinished Fuel: Natural Gas Garage: 1 Heat: Forced Air Sewer: City Sewer/Connected Water: City Water/Connected Air