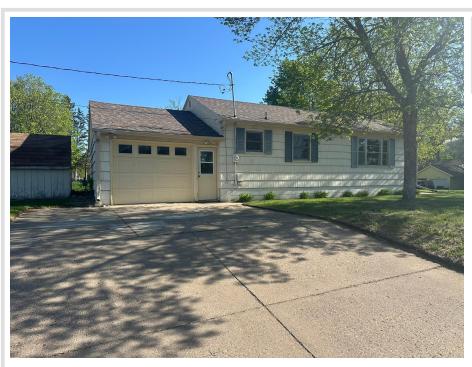

## **Description:**

Welcome to this charming two-bedroom, one-bathroom residence featuring an attached one-car garage. Newer roof, water heater and furnace. Step inside to discover a thoughtfully designed, easy-flowing floor plan enhanced by the warmth of hardwood floors and a recently painted inside. Situated on a generous lot, this property boasts a sizable yard, offering ample outdoor space.

Please note that the exterior of the property needs to be painted and will not qualify for RD or FHA financing due to the existing peeling paint. The interior currently does not include a shower; however, there is potential for a buyer to add this.

## **Additional Details:**

Year Built 1954 Lot Acres 0.16

140x50x140x50 Lot Dimensions

Garage Stalls 1 School District 181 Taxes \$957 Taxes with Assessments \$982 Tax Year 2025

Basement: Unfinished Fuel: Natural Gas Garage: 1 Heat: Forced Air Sewer: City Sewer/Connected Water: City Water/Connected Air