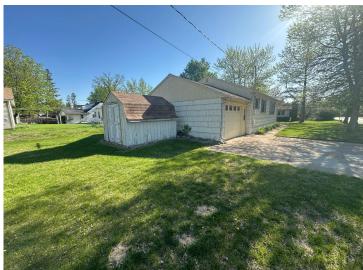

Please note that the exterior of the property needs to be painted and will not qualify for RD or FHA financing due to the existing peeling paint. The interior currently does not include a shower; however, there is potential for a buyer to add this.

## **Additional Details:**

Year Built 1954 Lot Acres 0.16

140x50x140x50 Lot Dimensions

Garage Stalls 1 School District 181 Taxes \$957 Taxes with Assessments \$982 Tax Year 2025

Basement: Unfinished Fuel: Natural Gas Garage: 1 Heat: Forced Air Sewer: City Sewer/Connected Water: City Water/Connected Air