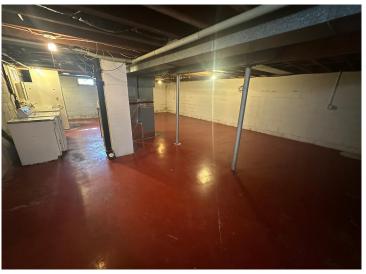

## **Additional Details:**

Year Built 1954 Lot Acres 0.16

140x50x140x50 Lot Dimensions

Garage Stalls 1 School District 181 Taxes \$957 Taxes with Assessments \$982 Tax Year 2025

Basement: Unfinished Fuel: Natural Gas Garage: 1 Heat: Forced Air Sewer: City Sewer/Connected Water: City Water/Connected Air