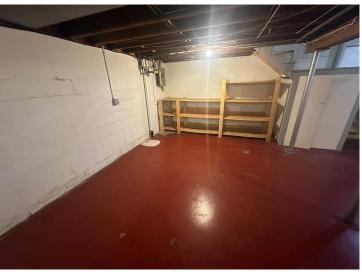

## **Additional Details:**

Year Built 1954 Lot Acres 0.16

140x50x140x50 Lot Dimensions

Garage Stalls 1 School District 181 Taxes \$957 Taxes with Assessments \$982 Tax Year 2025

Basement: Unfinished Fuel: Natural Gas Garage: 1 Heat: Forced Air Sewer: City Sewer/Connected Water: City Water/Connected Air