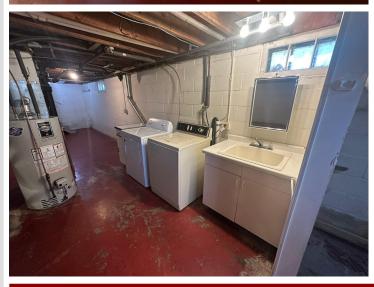

## **Description:**

Welcome to this charming two-bedroom, one-bathroom residence featuring an attached one-car garage. Newer roof, water heater and furnace. Step inside to discover a thoughtfully designed, easy-flowing floor plan enhanced by the warmth of hardwood floors and a recently painted inside. Situated on a generous lot, this property boasts a sizable yard, offering ample outdoor space.

## **Additional Details:**

Year Built 1954 Lot Acres 0.16

140x50x140x50 Lot Dimensions

Garage Stalls 1 School District 181 Taxes \$957 Taxes with Assessments \$982 Tax Year 2025

Basement: Unfinished Fuel: Natural Gas Garage: 1 Heat: Forced Air Sewer: City Sewer/Connected Water: City Water/Connected Air