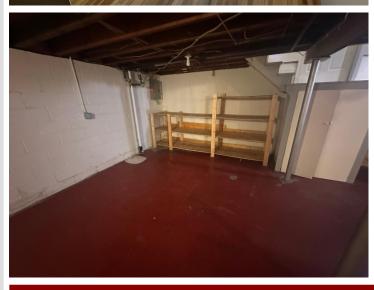

## **Additional Details:**

Year Built 1954 Lot Acres 0.16

140x50x140x50 Lot Dimensions

Garage Stalls 1 School District 181 Taxes \$957 Taxes with Assessments \$982 Tax Year 2025

Basement: Unfinished Fuel: Natural Gas Garage: 1 Heat: Forced Air Sewer: City Sewer/Connected Water: City Water/Connected Air