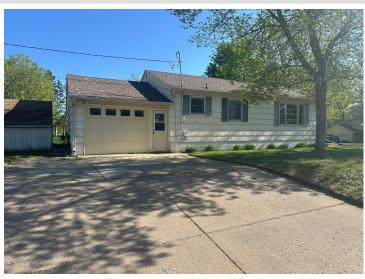

## **Description:**

Welcome to this charming two-bedroom, one-bathroom residence featuring an attached one-car garage. Newer roof, water heater and furnace. Step inside to discover a thoughtfully designed, easy-flowing floor plan enhanced by the warmth of hardwood floors and a recently painted inside. Situated on a generous lot, this property boasts a sizable yard, offering ample outdoor space.

Please note that the exterior of the property needs to be painted and will not qualify for RD or FHA financing due to the existing peeling paint. The interior currently does not include a shower; however, there is potential for a buyer to add this.

## **Additional Details:**

Year Built 1954 Lot Acres 0.16

140x50x140x50 Lot Dimensions

Garage Stalls 1 School District 181 Taxes \$957 Taxes with Assessments \$982 Tax Year 2025

Basement: Unfinished Fuel: Natural Gas Garage: 1 Heat: Forced Air Sewer: City Sewer/Connected Water: City Water/Connected Air