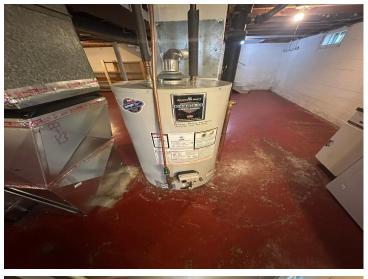

## **Description:**

Welcome to this charming two-bedroom, one-bathroom residence featuring an attached one-car garage. Newer roof, water heater and furnace. Step inside to discover a thoughtfully designed, easy-flowing floor plan enhanced by the warmth of hardwood floors and a recently painted inside. Situated on a generous lot, this property boasts a sizable yard, offering ample outdoor space.

## **Additional Details:**

Year Built 1954 Lot Acres 0.16

140x50x140x50 Lot Dimensions

Garage Stalls 1 School District 181 Taxes \$957 Taxes with Assessments \$982 Tax Year 2025

Basement: Unfinished Fuel: Natural Gas Garage: 1 Heat: Forced Air Sewer: City Sewer/Connected Water: City Water/Connected Air