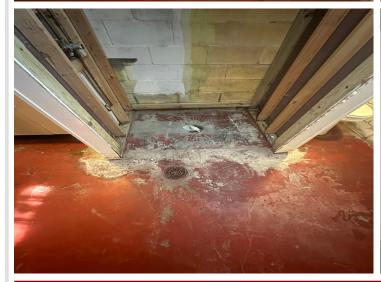

Please note that the exterior of the property needs to be painted and will not qualify for RD or FHA financing due to the existing peeling paint. The interior currently does not include a shower; however, there is potential for a buyer to add this.