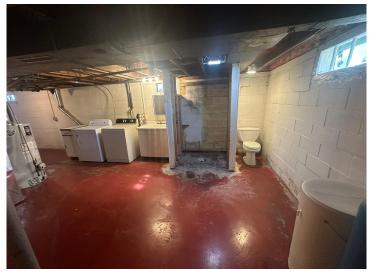

Please note that the exterior of the property needs to be painted and will not qualify for RD or FHA financing due to the existing peeling paint. The interior currently does not include a shower; however, there is potential for a buyer to add this.

## **Additional Details:**

Year Built 1954 Lot Acres 0.16

140x50x140x50 Lot Dimensions

Garage Stalls 1 School District 181 Taxes \$957 Taxes with Assessments \$982 Tax Year 2025

Basement: Unfinished Fuel: Natural Gas Garage: 1 Heat: Forced Air Sewer: City Sewer/Connected Water: City Water/Connected Air