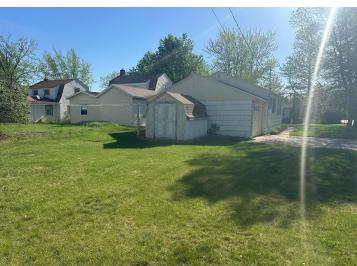

## **Description:**

Welcome to this charming two-bedroom, one-bathroom residence featuring an attached one-car garage. Newer roof, water heater and furnace. Step inside to discover a thoughtfully designed, easy-flowing floor plan enhanced by the warmth of hardwood floors and a recently painted inside. Situated on a generous lot, this property boasts a sizable yard, offering ample outdoor space.

Please note that the exterior of the property needs to be painted and will not qualify for RD or FHA financing due to the existing peeling paint. The interior currently does not include a shower; however, there is potential for a buyer to add this.

## **Additional Details:**

Year Built 1954 Lot Acres 0.16

140x50x140x50 Lot Dimensions

Garage Stalls 1 School District 181 Taxes \$957 Taxes with Assessments \$982 Tax Year 2025

Basement: Unfinished Fuel: Natural Gas Garage: 1 Heat: Forced Air Sewer: City Sewer/Connected Water: City Water/Connected Air