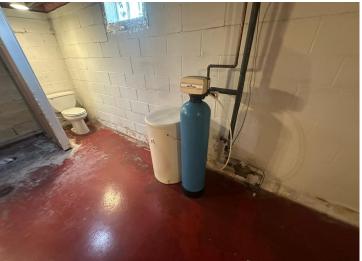

## **Additional Details:**

Year Built 1954 Lot Acres 0.16

140x50x140x50 Lot Dimensions

Garage Stalls 1 School District 181 Taxes \$957 Taxes with Assessments \$982 Tax Year 2025

Basement: Unfinished Fuel: Natural Gas Garage: 1 Heat: Forced Air Sewer: City Sewer/Connected Water: City Water/Connected Air