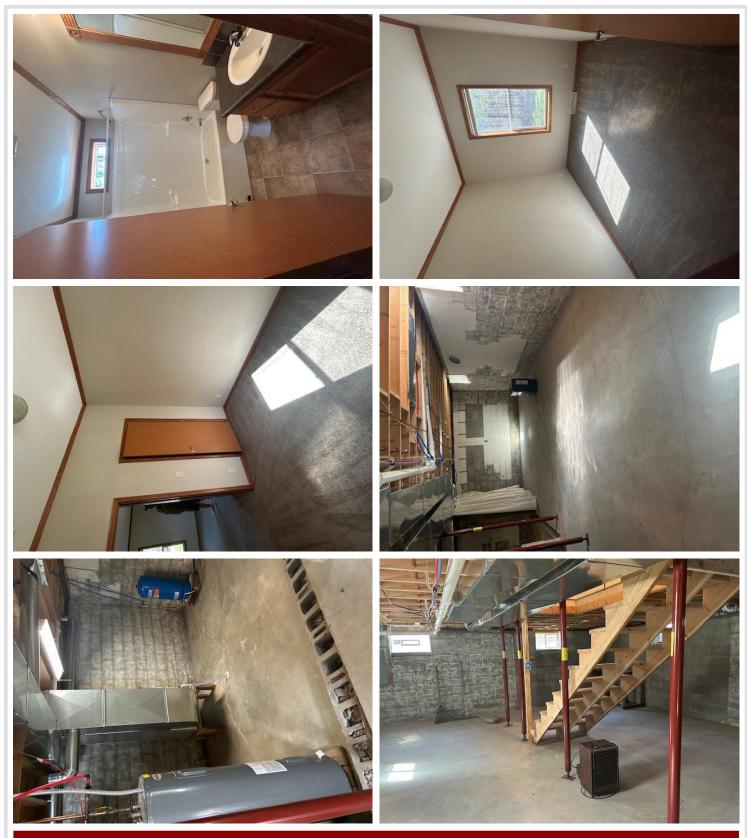

## **Description:**

A great Starter home, or home to retire at in the Lakes Area without all the high lakeshore taxes. Close to town and clinic. Snowmobile, ATV, and UTV trails close by. 1000's of acres of public land for your use

## Additional Details:

| Year Built             | 2013       |
|------------------------|------------|
| Lot Acres              | 5          |
| Lot Dimensions         | 200x400 +- |
| Garage Stalls          | 2          |
| School District        | 118        |
| Taxes                  | \$850      |
| Taxes with Assessments | \$916      |
| Tax Year               | 2024       |

#### Additional Features:

Basement: Block Fuel: Propane Garage: 2 Heat: Forced Air Sewer: Mound Septic, Tank with Drainage Field Water: Submersible - 4 Inch Air Conditioning: None