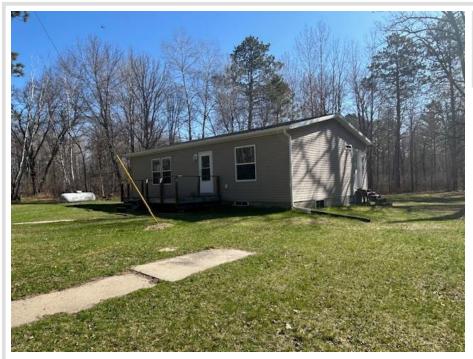

## **Description:**

A great Starter home, or home to retire at in the Lakes Area without all the high lakeshore taxes. Close to town and clinic. Snowmobile, ATV, and UTV trails close by. 1000's of acres of public land for your use

## Additional Details:

| Year Built             | 2013       |
|------------------------|------------|
| Lot Acres              | 5          |
| Lot Dimensions         | 200x400 +- |
| Garage Stalls          | 2          |
| School District        | 118        |
| Taxes                  | \$850      |
| Taxes with Assessments | \$916      |
| Tax Year               | 2024       |