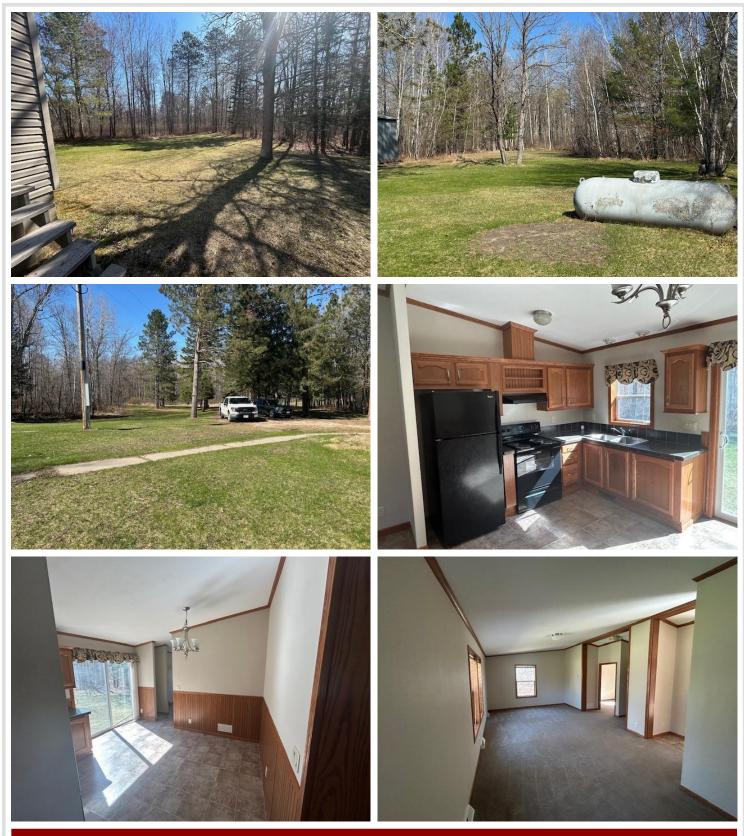

## **Description:**

A great Starter home, or home to retire at in the Lakes Area without all the high lakeshore taxes. Close to town and clinic. Snowmobile, ATV, and UTV trails close by. 1000's of acres of public land for your use

#### Additional Features:

Basement: Block Fuel: Propane Garage: 2 Heat: Forced Air Sewer: Mound Septic, Tank with Drainage Field Water: Submersible - 4 Inch Air Conditioning: None