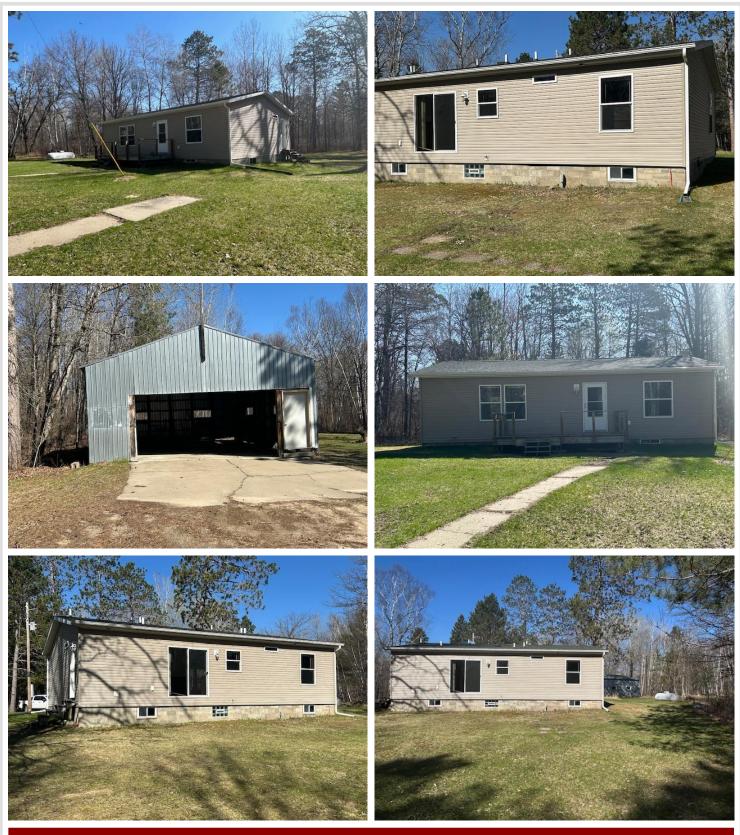

## Additional Details:

| Year Built             | 2013       |
|------------------------|------------|
| Lot Acres              | 5          |
| Lot Dimensions         | 200x400 +- |
| Garage Stalls          | 2          |
| School District        | 118        |
| Taxes                  | \$850      |
| Taxes with Assessments | \$916      |
| Tax Year               | 2024       |

#### Additional Features:

Basement: Block Fuel: Propane Garage: 2 Heat: Forced Air Sewer: Mound Septic, Tank with Drainage Field Water: Submersible - 4 Inch Air Conditioning: None