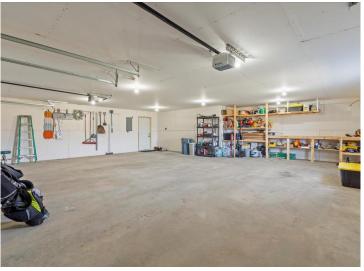

## **Additional Details:**

Year Built 2022 Lot Acres 2.63

Lot Dimensions 355x427x225x388

Garage Stalls 3 School District 181 Taxes \$2,780 Taxes with Assessments \$2,708 Tax Year 2025

## **Additional Features:**

Basement: Slab Fuel: Natural Gas Garage: 3 Heat: Forced Air Sewer: Septic System Compliant - Yes, Tank with Drainage Field Water: Drilled, Well Air Conditioning: Central Air