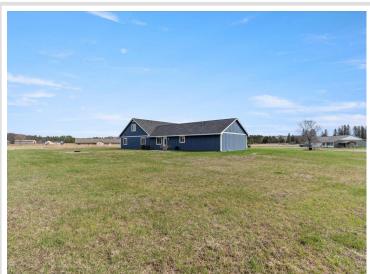

## **Description:**

Welcome to this stunning, modern four-bedroom, three-bath home situated on a spacious 2.5-acre lot just minutes from town. Built only two years ago, this beautifully maintained property offers the perfect blend of rural tranquility and convenient access to city amenities. Step inside to discover an open floor plan that seamlessly connects the living, dining, and kitchen areas-ideal for entertaining or everyday family living. The kitchen features contemporary finishes, ample counter space, and a large island that opens to the great room with vaulted ceilings and abundant natural light. The primary suite is a peaceful retreat with a private ensuite bath and a generous walk-in closet. Three additional bedrooms provide flexibility for family, quests, or a home office. Upstairs, a large bonus room above the oversized three-car garage offers endless possibilities-use it as a media room, playroom, or studio. Outside, enjoy wide open views, room to roam, and plenty of space for gardening, hobbies, or even a future shop. With its modern features, ample space, and quiet location just outside city limits, this home truly offers the best of both worlds.

## **Additional Details:**

Year Built 2022 Lot Acres 2.63

Lot Dimensions 355x427x225x388

Garage Stalls 3 School District 181 Taxes \$2,780 Taxes with Assessments \$2,708 Tax Year 2025