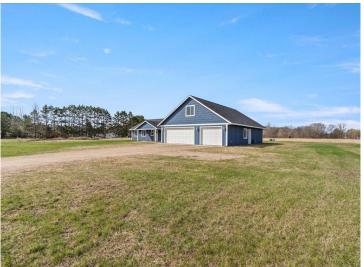

MLS 6715287 Residential

\$459,900

2,552 sq ft 4 bedrooms 3 baths

17157 Yellow Brick Road Brainerd MN 56401

Status: Pending

## **Description:**

Welcome to this stunning, modern four-bedroom, three-bath home situated on a spacious 2.5-acre lot just minutes from town. Built only two years ago, this beautifully maintained property offers the perfect blend of rural tranquility and convenient access to city amenities. Step inside to discover an open floor plan that seamlessly connects the living, dining, and kitchen areas-ideal for entertaining or everyday family living. The kitchen features contemporary finishes, ample counter space, and a large island that opens to the great room with vaulted ceilings and abundant natural light. The primary suite is a peaceful retreat with a private ensuite bath and a generous walk-in closet. Three additional bedrooms provide flexibility for family, quests, or a home office. Upstairs, a large bonus room above the oversized three-car garage offers endless possibilities-use it as a media room, playroom, or studio. Outside, enjoy wide open views, room to roam, and plenty of space for gardening, hobbies, or even a future shop. With its modern features, ample space, and quiet location just outside city limits, this home truly offers the best of both worlds.