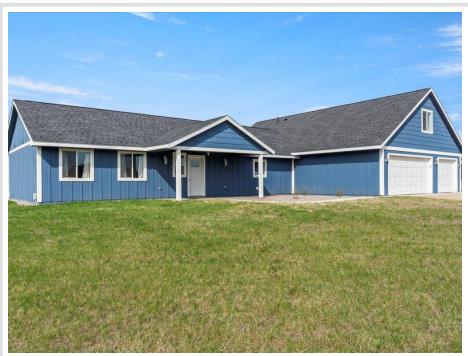

MLS 6715287 Residential

\$459,900

2,552 sq ft 4 bedrooms 3 baths

17157 Yellow Brick Road Brainerd MN 56401

Status: Pending

## **Description:**

Welcome to this stunning, modern four-bedroom, three-bath home situated on a spacious 2.5-acre lot just minutes from town. Built only two years ago, this beautifully maintained property offers the perfect blend of rural tranquility and convenient access to city amenities. Step inside to discover an open floor plan that seamlessly connects the living, dining, and kitchen areas-ideal for entertaining or everyday family living. The kitchen features contemporary finishes, ample counter space, and a large island that opens to the great room with vaulted ceilings and abundant natural light. The primary suite is a peaceful retreat with a private ensuite bath and a generous walk-in closet. Three additional bedrooms provide flexibility for family, quests, or a home office. Upstairs, a large bonus room above the oversized three-car garage offers endless possibilities-use it as a media room, playroom, or studio. Outside, enjoy wide open views, room to roam, and plenty of space for gardening, hobbies, or even a future shop. With its modern features, ample space, and quiet location just outside city limits, this home truly offers the best of both worlds.