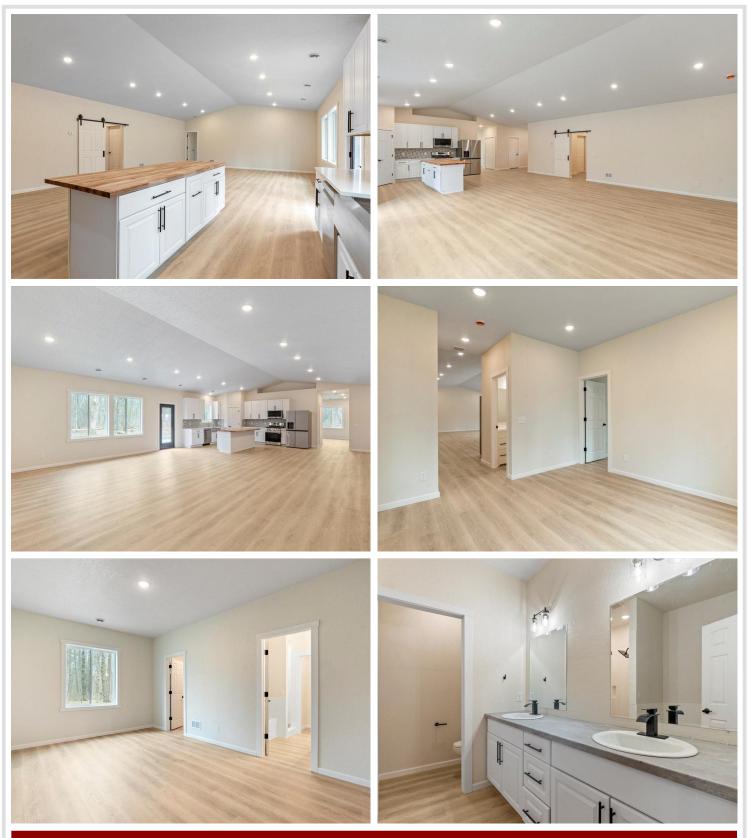

## **Description:**

Welcome to your dream home - nestled on a spacious 2.6 acre lot, this stunning single-level slab home combines modern design with serene country living. Featuring three bedrooms, two full bathrooms, and a three-car garage, this home offers both space and functionality. Inside, you'll find vaulted ceilings in the main living are and 9-foot ceilings throughout the rest of the home, creating an open, airy feel. Each bedroom includes a walk-in closet, providing ample storage. The open-concept layout is perfect for both everyday living and entertaining. With quality craftsmanship and thoughtful details throughout, this home is ready to welcome its first owners.

## Additional Details:

| Year Built             | 2025    |
|------------------------|---------|
| Lot Acres              | 2.6     |
| Lot Dimensions         | 180x627 |
| Garage Stalls          | 3       |
| School District        | 181     |
| Taxes                  | \$256   |
| Taxes with Assessments | \$256   |
| Tax Year               | 2025    |