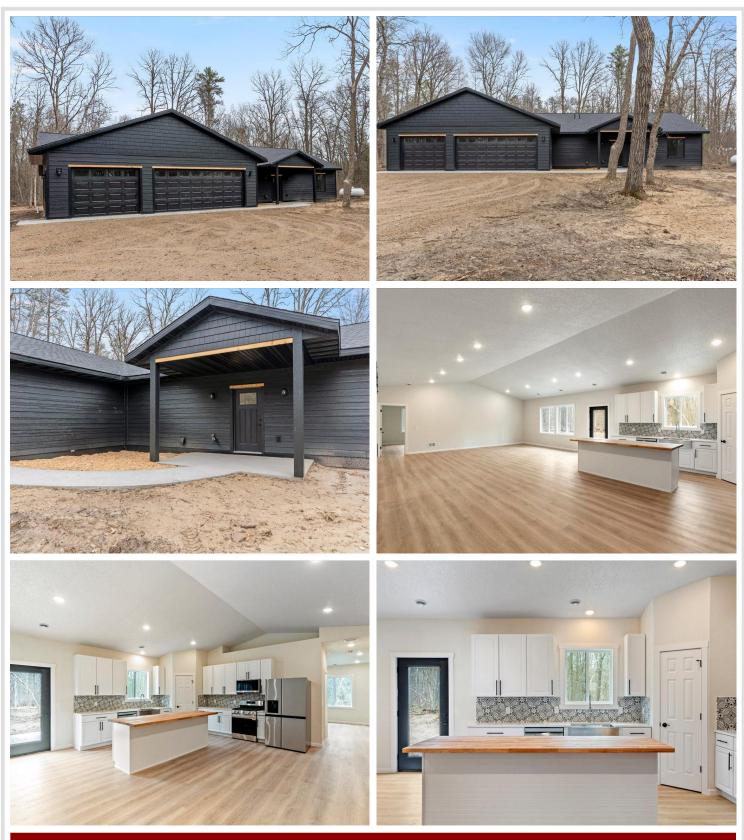

## **Description:**

Welcome to your dream home - nestled on a spacious 2.6 acre lot, this stunning single-level slab home combines modern design with serene country living. Featuring three bedrooms, two full bathrooms, and a three-car garage, this home offers both space and functionality. Inside, you'll find vaulted ceilings in the main living are and 9-foot ceilings throughout the rest of the home, creating an open, airy feel. Each bedroom includes a walk-in closet, providing ample storage. The open-concept layout is perfect for both everyday living and entertaining. With quality craftsmanship and thoughtful details throughout, this home is ready to welcome its first owners.

## Additional Details:

| Year Built             | 2025    |
|------------------------|---------|
| Lot Acres              | 2.6     |
| Lot Dimensions         | 180x627 |
| Garage Stalls          | 3       |
| School District        | 181     |
| Taxes                  | \$256   |
| Taxes with Assessments | \$256   |
| Tax Year               | 2025    |