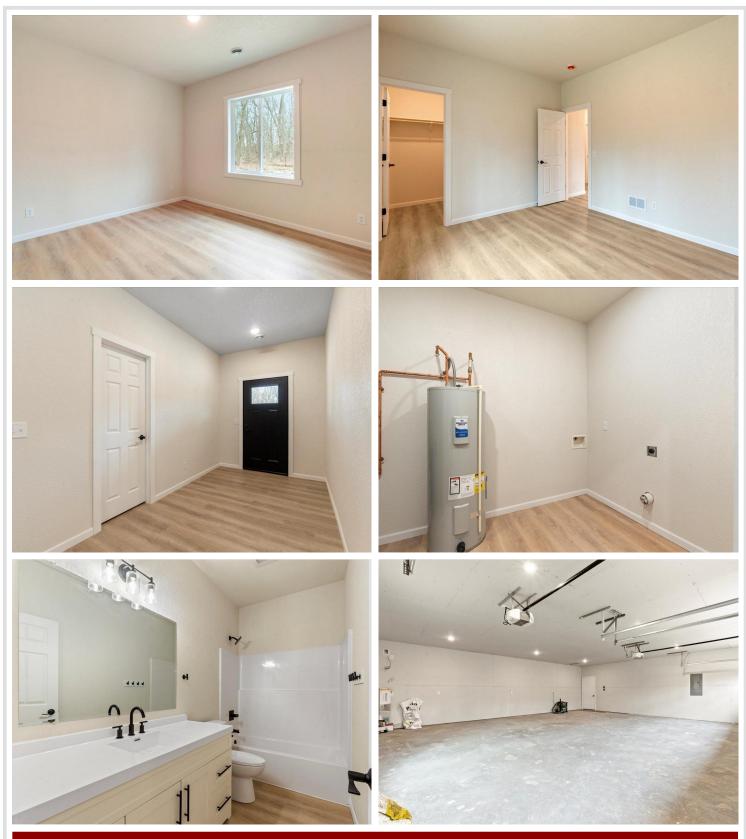

## **Description:**

Welcome to your dream home - nestled on a spacious 2.6 acre lot, this stunning single-level slab home combines modern design with serene country living. Featuring three bedrooms, two full bathrooms, and a three-car garage, this home offers both space and functionality. Inside, you'll find vaulted ceilings in the main living are and 9-foot ceilings throughout the rest of the home, creating an open, airy feel. Each bedroom includes a walk-in closet, providing ample storage. The open-concept layout is perfect for both everyday living and entertaining. With quality craftsmanship and thoughtful details throughout, this home is ready to welcome its first owners.