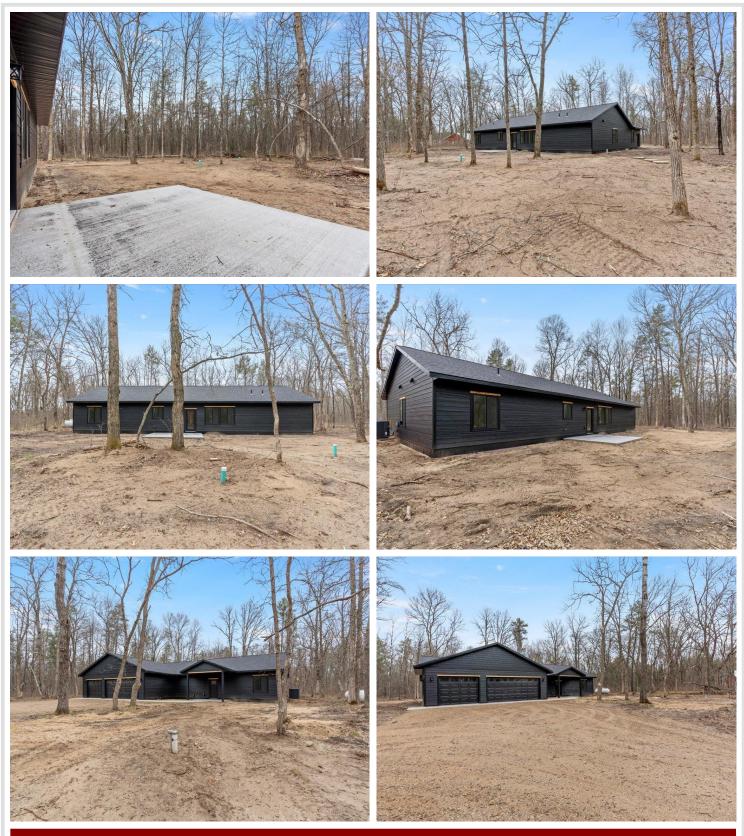

## **Description:**

Welcome to your dream home - nestled on a spacious 2.6 acre lot, this stunning single-level slab home combines modern design with serene country living. Featuring three bedrooms, two full bathrooms, and a three-car garage, this home offers both space and functionality. Inside, you'll find vaulted ceilings in the main living are and 9-foot ceilings throughout the rest of the home, creating an open, airy feel. Each bedroom includes a walk-in closet, providing ample storage. The open-concept layout is perfect for both everyday living and entertaining. With quality craftsmanship and thoughtful details throughout, this home is ready to welcome its first owners.

## Additional Details:

| Year Built             | 2025    |
|------------------------|---------|
| Lot Acres              | 2.6     |
| Lot Dimensions         | 180x627 |
| Garage Stalls          | 3       |
| School District        | 181     |
| Taxes                  | \$256   |
| Taxes with Assessments | \$256   |
| Tax Year               | 2025    |