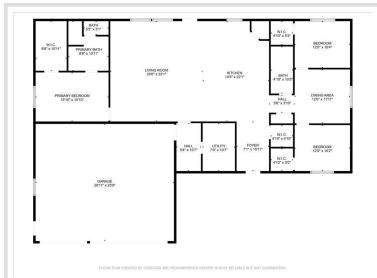

## **Description:**

Welcome to your dream home - nestled on a spacious 2.6 acre lot, this stunning single-level slab home combines modern design with serene country living. Featuring three bedrooms, two full bathrooms, and a three-car garage, this home offers both space and functionality. Inside, you'll find vaulted ceilings in the main living are and 9-foot ceilings throughout the rest of the home, creating an open, airy feel. Each bedroom includes a walk-in closet, providing ample storage. The open-concept layout is perfect for both everyday living and entertaining. With quality craftsmanship and thoughtful details throughout, this home is ready to welcome its first owners.

## Additional Details:

| Year Built             | 2025    |
|------------------------|---------|
| Lot Acres              | 2.6     |
| Lot Dimensions         | 180x627 |
| Garage Stalls          | 3       |
| School District        | 181     |
| Taxes                  | \$256   |
| Taxes with Assessments | \$256   |
| Tax Year               | 2025    |