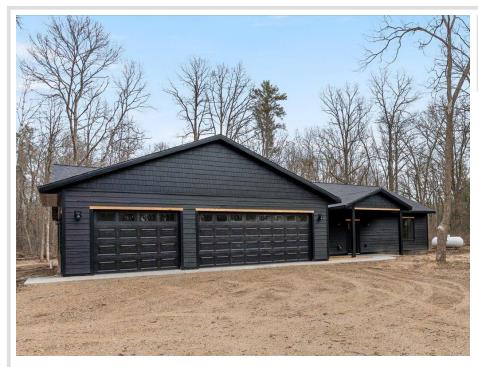

## **Description:**

Welcome to your dream home - nestled on a spacious 2.6 acre lot, this stunning single-level slab home combines modern design with serene country living. Featuring three bedrooms, two full bathrooms, and a three-car garage, this home offers both space and functionality. Inside, you'll find vaulted ceilings in the main living are and 9-foot ceilings throughout the rest of the home, creating an open, airy feel. Each bedroom includes a walk-in closet, providing ample storage. The open-concept layout is perfect for both everyday living and entertaining. With quality craftsmanship and thoughtful details throughout, this home is ready to welcome its first owners.

## Additional Details:

| Year Built             | 2025    |
|------------------------|---------|
| Lot Acres              | 2.6     |
| Lot Dimensions         | 180x627 |
| Garage Stalls          | 3       |
| School District        | 181     |
| Taxes                  | \$256   |
| Taxes with Assessments | \$256   |
| Tax Year               | 2025    |