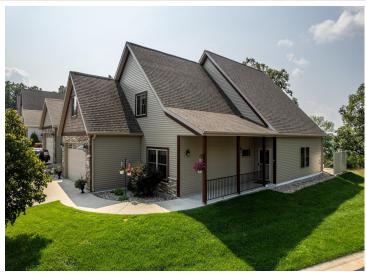

MLS 6715302 Lake Home

\$619,000

2,540 sq ft 3 bedrooms 3 baths

2188 Sunrise Lane Detroit Lakes MN 56501

Waterfront: Detroit

Status: Active

## **Description:**

EASY LAKE LIVING--DETROIT LAKE. Located on a corner lot in the ever-popular Golden Bay Shores is this fantastic Chalet style home. 3 bedrooms, 3 bathrooms, 2 at-home office spaces, soaring 20' tongue and groove ceilings and punctuating the Chalet style is the floor to ceiling stone fireplace. In-floor heat, central air, hardwood cabinetry, Granite counters and walk-out patio facing Glawe Lake. Enjoy the shared amenities: Pool, walking trails and dock. Boat slip included. HOA takes care of the lawn, snow, dock & pool. Relax-you're at the lake!