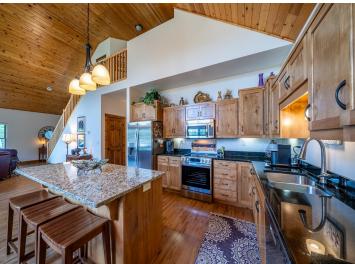

## **Description:**

EASY LAKE LIVING--DETROIT LAKE. Located on a corner lot in the ever-popular Golden Bay Shores is this fantastic Chalet style home. 3 bedrooms, 3 bathrooms, 2 at-home office spaces, soaring 20' tongue and groove ceilings and punctuating the Chalet style is the floor to ceiling stone fireplace. In-floor heat, central air, hardwood cabinetry, Granite counters and walk-out patio facing Glawe Lake. Enjoy the shared amenities: Pool, walking trails and dock. Boat slip included. HOA takes care of the lawn, snow, dock & pool. Relax-you're at the lake!

## **Additional Details:**

Year Built 2012
Lot Acres 0.05
Lot Dimensions Common

Garage Stalls 2
School District 22
Taxes \$5,111
Taxes with Assessments \$5,464
Tax Year 2024

## Additional Features:

Basement: Slab Fuel: Natural Gas Garage: 2 Heat: Forced Air Sewer: City Sewer/Connected Water: City Water/Connected Air Conditioning: Central Air