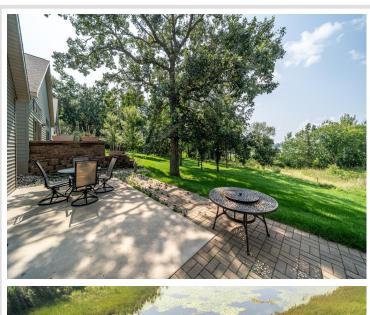

## **Description:**

EASY LAKE LIVING--DETROIT LAKE. Located on a corner lot in the ever-popular Golden Bay Shores is this fantastic Chalet style home. 3 bedrooms, 3 bathrooms, 2 at-home office spaces, soaring 20' tongue and groove ceilings and punctuating the Chalet style is the floor to ceiling stone fireplace. In-floor heat, central air, hardwood cabinetry, Granite counters and walk-out patio facing Glawe Lake. Enjoy the shared amenities: Pool, walking trails and dock. Boat slip included. HOA takes care of the lawn, snow, dock & pool. Relax-you're at the lake!