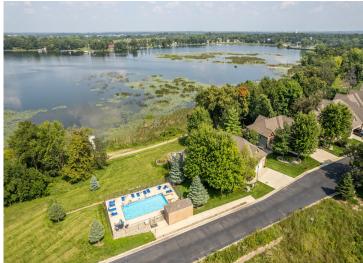

## **Description:**

EASY LAKE LIVING--DETROIT LAKE. Located on a corner lot in the ever-popular Golden Bay Shores is this fantastic Chalet style home. 3 bedrooms, 3 bathrooms, 2 at-home office spaces, soaring 20' tongue and groove ceilings and punctuating the Chalet style is the floor to ceiling stone fireplace. In-floor heat, central air, hardwood cabinetry, Granite counters and walk-out patio facing Glawe Lake. Enjoy the shared amenities: Pool, walking trails and dock. Boat slip included. HOA takes care of the lawn, snow, dock & pool. Relax-you're at the lake!