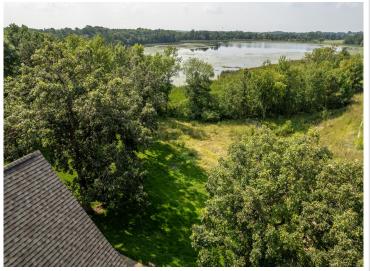

## **Description:**

EASY LAKE LIVING--DETROIT LAKE. Located on a corner lot in the ever-popular Golden Bay Shores is this fantastic Chalet style home. 3 bedrooms, 3 bathrooms, 2 at-home office spaces, soaring 20' tongue and groove ceilings and punctuating the Chalet style is the floor to ceiling stone fireplace. In-floor heat, central air, hardwood cabinetry, Granite counters and walk-out patio facing Glawe Lake. Enjoy the shared amenities: Pool, walking trails and dock. Boat slip included. HOA takes care of the lawn, snow, dock & pool. Relax-you're at the lake!

## **Additional Details:**

Year Built 2012
Lot Acres 0.05
Lot Dimensions Common

Garage Stalls 2
School District 22
Taxes \$5,111
Taxes with Assessments \$5,464
Tax Year 2024