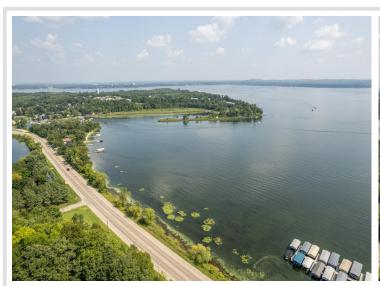

## **Description:**

EASY LAKE LIVING--DETROIT LAKE. Located on a corner lot in the ever-popular Golden Bay Shores is this fantastic Chalet style home. 3 bedrooms, 3 bathrooms, 2 at-home office spaces, soaring 20' tongue and groove ceilings and punctuating the Chalet style is the floor to ceiling stone fireplace. In-floor heat, central air, hardwood cabinetry, Granite counters and walk-out patio facing Glawe Lake. Enjoy the shared amenities: Pool, walking trails and dock. Boat slip included. HOA takes care of the lawn, snow, dock & pool. Relax-you're at the lake!