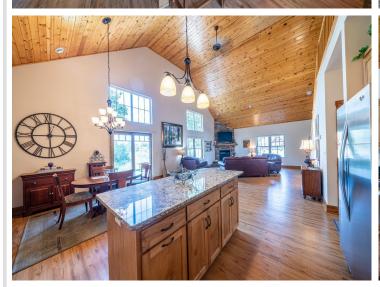

## **Description:**

EASY LAKE LIVING--DETROIT LAKE. Located on a corner lot in the ever-popular Golden Bay Shores is this fantastic Chalet style home. 3 bedrooms, 3 bathrooms, 2 at-home office spaces, soaring 20' tongue and groove ceilings and punctuating the Chalet style is the floor to ceiling stone fireplace. In-floor heat, central air, hardwood cabinetry, Granite counters and walk-out patio facing Glawe Lake. Enjoy the shared amenities: Pool, walking trails and dock. Boat slip included. HOA takes care of the lawn, snow, dock & pool. Relax-you're at the lake!

## **Additional Details:**

Year Built 2012
Lot Acres 0.05
Lot Dimensions Common

Garage Stalls 2
School District 22
Taxes \$5,111
Taxes with Assessments \$5,464
Tax Year 2024

## Additional Features:

Basement: Slab Fuel: Natural Gas Garage: 2 Heat: Forced Air Sewer: City Sewer/Connected Water: City Water/Connected Air Conditioning: Central Air