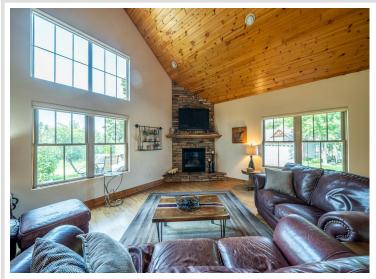

## **Description:**

EASY LAKE LIVING--DETROIT LAKE. Located on a corner lot in the ever-popular Golden Bay Shores is this fantastic Chalet style home. 3 bedrooms, 3 bathrooms, 2 at-home office spaces, soaring 20' tongue and groove ceilings and punctuating the Chalet style is the floor to ceiling stone fireplace. In-floor heat, central air, hardwood cabinetry, Granite counters and walk-out patio facing Glawe Lake. Enjoy the shared amenities: Pool, walking trails and dock. Boat slip included. HOA takes care of the lawn, snow, dock & pool. Relax-you're at the lake!

## **Additional Details:**

Year Built 2012
Lot Acres 0.05
Lot Dimensions Common

Garage Stalls 2
School District 22
Taxes \$5,111
Taxes with Assessments \$5,464
Tax Year 2024

## Additional Features:

Basement: Slab Fuel: Natural Gas Garage: 2 Heat: Forced Air Sewer: City Sewer/Connected Water: City Water/Connected Air Conditioning: Central Air