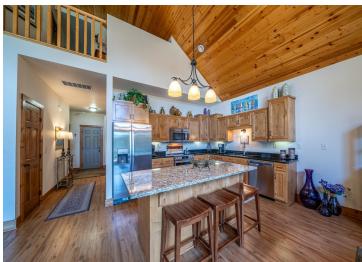

## **Description:**

EASY LAKE LIVING--DETROIT LAKE. Located on a corner lot in the ever-popular Golden Bay Shores is this fantastic Chalet style home. 3 bedrooms, 3 bathrooms, 2 at-home office spaces, soaring 20' tongue and groove ceilings and punctuating the Chalet style is the floor to ceiling stone fireplace. In-floor heat, central air, hardwood cabinetry, Granite counters and walk-out patio facing Glawe Lake. Enjoy the shared amenities: Pool, walking trails and dock. Boat slip included. HOA takes care of the lawn, snow, dock & pool. Relax-you're at the lake!