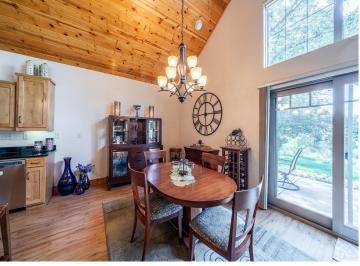

## **Description:**

EASY LAKE LIVING--DETROIT LAKE. Located on a corner lot in the ever-popular Golden Bay Shores is this fantastic Chalet style home. 3 bedrooms, 3 bathrooms, 2 at-home office spaces, soaring 20' tongue and groove ceilings and punctuating the Chalet style is the floor to ceiling stone fireplace. In-floor heat, central air, hardwood cabinetry, Granite counters and walk-out patio facing Glawe Lake. Enjoy the shared amenities: Pool, walking trails and dock. Boat slip included. HOA takes care of the lawn, snow, dock & pool. Relax-you're at the lake!

## **Additional Details:**

Year Built 2012
Lot Acres 0.05
Lot Dimensions Common

Garage Stalls 2
School District 22
Taxes \$5,111
Taxes with Assessments \$5,464
Tax Year 2024

## Additional Features:

Basement: Slab Fuel: Natural Gas Garage: 2 Heat: Forced Air Sewer: City Sewer/Connected Water: City Water/Connected Air Conditioning: Central Air