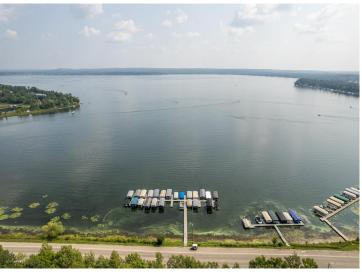

## **Description:**

EASY LAKE LIVING--DETROIT LAKE. Located on a corner lot in the ever-popular Golden Bay Shores is this fantastic Chalet style home. 3 bedrooms, 3 bathrooms, 2 at-home office spaces, soaring 20' tongue and groove ceilings and punctuating the Chalet style is the floor to ceiling stone fireplace. In-floor heat, central air, hardwood cabinetry, Granite counters and walk-out patio facing Glawe Lake. Enjoy the shared amenities: Pool, walking trails and dock. Boat slip included. HOA takes care of the lawn, snow, dock & pool. Relax-you're at the lake!