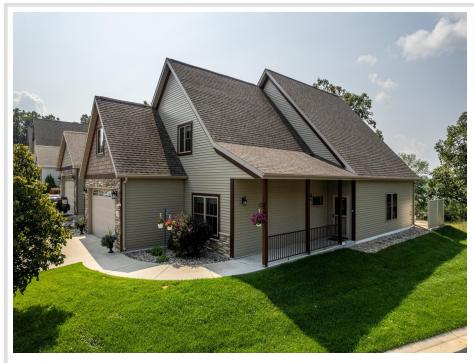

MLS 6715302 Lake Home

\$619,000

2,540 sq ft 3 bedrooms 3 baths

2188 Sunrise Lane Detroit Lakes MN 56501

Waterfront: Detroit

Status: Active

## **Description:**

EASY LAKE LIVING--DETROIT LAKE. Located on a corner lot in the ever-popular Golden Bay Shores is this fantastic Chalet style home. 3 bedrooms, 3 bathrooms, 2 at-home office spaces, soaring 20' tongue and groove ceilings and punctuating the Chalet style is the floor to ceiling stone fireplace. In-floor heat, central air, hardwood cabinetry, Granite counters and walk-out patio facing Glawe Lake. Enjoy the shared amenities: Pool, walking trails and dock. Boat slip included. HOA takes care of the lawn, snow, dock & pool. Relax-you're at the lake!