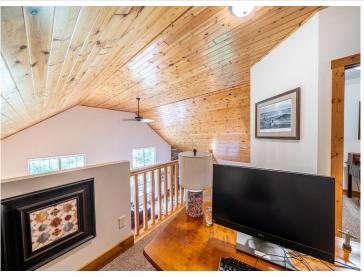

## **Description:**

EASY LAKE LIVING--DETROIT LAKE. Located on a corner lot in the ever-popular Golden Bay Shores is this fantastic Chalet style home. 3 bedrooms, 3 bathrooms, 2 at-home office spaces, soaring 20' tongue and groove ceilings and punctuating the Chalet style is the floor to ceiling stone fireplace. In-floor heat, central air, hardwood cabinetry, Granite counters and walk-out patio facing Glawe Lake. Enjoy the shared amenities: Pool, walking trails and dock. Boat slip included. HOA takes care of the lawn, snow, dock & pool. Relax-you're at the lake!