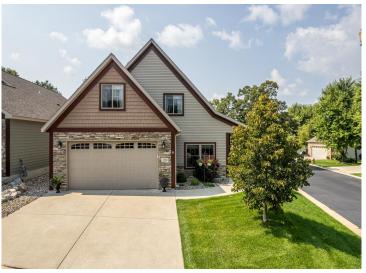

MLS 6715302 Lake Home

\$619,000

2,540 sq ft 3 bedrooms 3 baths

2188 Sunrise Lane Detroit Lakes MN 56501

Waterfront: Detroit

Status: Active

## **Description:**

EASY LAKE LIVING--DETROIT LAKE. Located on a corner lot in the ever-popular Golden Bay Shores is this fantastic Chalet style home. 3 bedrooms, 3 bathrooms, 2 at-home office spaces, soaring 20' tongue and groove ceilings and punctuating the Chalet style is the floor to ceiling stone fireplace. In-floor heat, central air, hardwood cabinetry, Granite counters and walk-out patio facing Glawe Lake. Enjoy the shared amenities: Pool, walking trails and dock. Boat slip included. HOA takes care of the lawn, snow, dock & pool. Relax-you're at the lake!