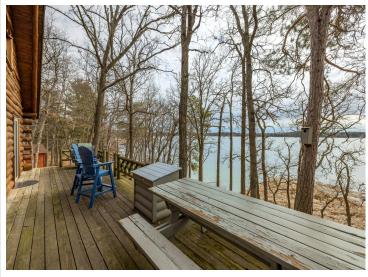

## **Description:**

Experience the charm of this log cabin on the peaceful shores of Third Crow Wing Lake. Enjoy the cozy feel of the woodburning fireplace, the views from the lakeside windows, and a wrap-around deck that is perfect for outdoor gatherings. This cabin has one bedroom, one bath, and a sleeping loft that is great for guests or extra storage. A two-stall detached garage provides space for your vehicles and outdoor gear. There is also a storage shed for all your recreational equipment. Enjoy the tranquility and natural beauty of this wonderful property!