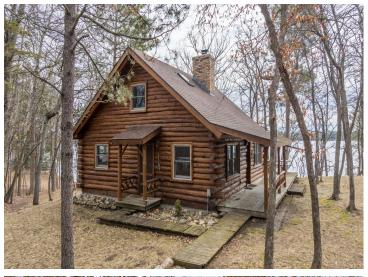

## **Description:**

Experience the charm of this log cabin on the peaceful shores of Third Crow Wing Lake. Enjoy the cozy feel of the woodburning fireplace, the views from the lakeside windows, and a wrap-around deck that is perfect for outdoor gatherings. This cabin has one bedroom, one bath, and a sleeping loft that is great for guests or extra storage. A two-stall detached garage provides space for your vehicles and outdoor gear. There is also a storage shed for all your recreational equipment. Enjoy the tranquility and natural beauty of this wonderful property!