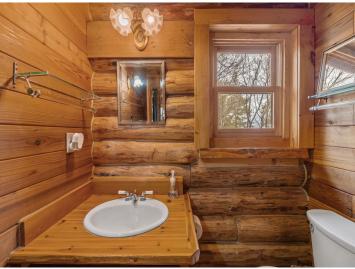

## **Description:**

Experience the charm of this log cabin on the peaceful shores of Third Crow Wing Lake. Enjoy the cozy feel of the woodburning fireplace, the views from the lakeside windows, and a wrap-around deck that is perfect for outdoor gatherings. This cabin has one bedroom, one bath, and a sleeping loft that is great for guests or extra storage. A two-stall detached garage provides space for your vehicles and outdoor gear. There is also a storage shed for all your recreational equipment. Enjoy the tranquility and natural beauty of this wonderful property!