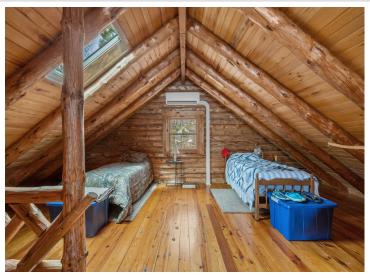

## **Description:**

Experience the charm of this log cabin on the peaceful shores of Third Crow Wing Lake. Enjoy the cozy feel of the woodburning fireplace, the views from the lakeside windows, and a wrap-around deck that is perfect for outdoor gatherings. This cabin has one bedroom, one bath, and a sleeping loft that is great for guests or extra storage. A two-stall detached garage provides space for your vehicles and outdoor gear. There is also a storage shed for all your recreational equipment. Enjoy the tranquility and natural beauty of this wonderful property!