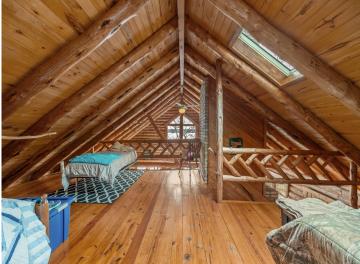

## **Description:**

Experience the charm of this log cabin on the peaceful shores of Third Crow Wing Lake. Enjoy the cozy feel of the woodburning fireplace, the views from the lakeside windows, and a wrap-around deck that is perfect for outdoor gatherings. This cabin has one bedroom, one bath, and a sleeping loft that is great for guests or extra storage. A two-stall detached garage provides space for your vehicles and outdoor gear. There is also a storage shed for all your recreational equipment. Enjoy the tranquility and natural beauty of this wonderful property!