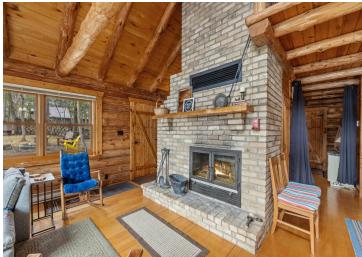

## **Description:**

Experience the charm of this log cabin on the peaceful shores of Third Crow Wing Lake. Enjoy the cozy feel of the woodburning fireplace, the views from the lakeside windows, and a wrap-around deck that is perfect for outdoor gatherings. This cabin has one bedroom, one bath, and a sleeping loft that is great for guests or extra storage. A two-stall detached garage provides space for your vehicles and outdoor gear. There is also a storage shed for all your recreational equipment. Enjoy the tranquility and natural beauty of this wonderful property!