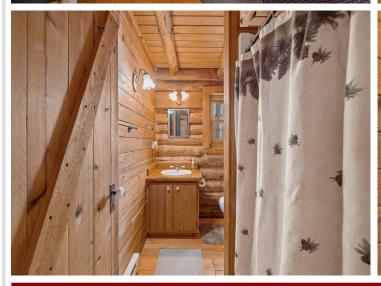

## **Description:**

Experience the charm of this log cabin on the peaceful shores of Third Crow Wing Lake. Enjoy the cozy feel of the woodburning fireplace, the views from the lakeside windows, and a wrap-around deck that is perfect for outdoor gatherings. This cabin has one bedroom, one bath, and a sleeping loft that is great for guests or extra storage. A two-stall detached garage provides space for your vehicles and outdoor gear. There is also a storage shed for all your recreational equipment. Enjoy the tranquility and natural beauty of this wonderful property!