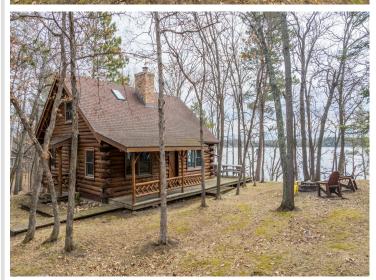

## **Description:**

Experience the charm of this log cabin on the peaceful shores of Third Crow Wing Lake. Enjoy the cozy feel of the woodburning fireplace, the views from the lakeside windows, and a wrap-around deck that is perfect for outdoor gatherings. This cabin has one bedroom, one bath, and a sleeping loft that is great for guests or extra storage. A two-stall detached garage provides space for your vehicles and outdoor gear. There is also a storage shed for all your recreational equipment. Enjoy the tranquility and natural beauty of this wonderful property!