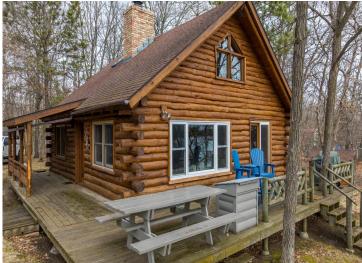

## **Description:**

Experience the charm of this log cabin on the peaceful shores of Third Crow Wing Lake. Enjoy the cozy feel of the woodburning fireplace, the views from the lakeside windows, and a wrap-around deck that is perfect for outdoor gatherings. This cabin has one bedroom, one bath, and a sleeping loft that is great for guests or extra storage. A two-stall detached garage provides space for your vehicles and outdoor gear. There is also a storage shed for all your recreational equipment. Enjoy the tranquility and natural beauty of this wonderful property!