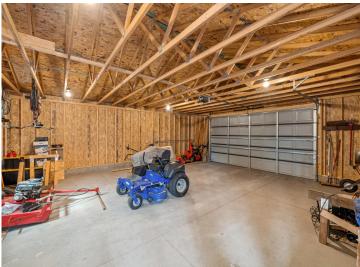

## **Description:**

Experience the charm of this log cabin on the peaceful shores of Third Crow Wing Lake. Enjoy the cozy feel of the woodburning fireplace, the views from the lakeside windows, and a wrap-around deck that is perfect for outdoor gatherings. This cabin has one bedroom, one bath, and a sleeping loft that is great for guests or extra storage. A two-stall detached garage provides space for your vehicles and outdoor gear. There is also a storage shed for all your recreational equipment. Enjoy the tranquility and natural beauty of this wonderful property!

## **Additional Features:**

Basement: Block, Crawl Space Fuel: Electric Garage: 2 Heat: Baseboard, Fireplace(s) Sewer: Private Sewer, Septic System Compliant - Yes Water: Submersible - 4 Inch, Drilled Air Conditioning: Ductless Mini-Split