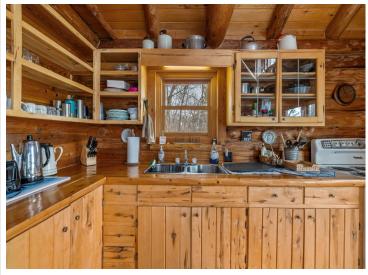

## **Description:**

Experience the charm of this log cabin on the peaceful shores of Third Crow Wing Lake. Enjoy the cozy feel of the woodburning fireplace, the views from the lakeside windows, and a wrap-around deck that is perfect for outdoor gatherings. This cabin has one bedroom, one bath, and a sleeping loft that is great for guests or extra storage. A two-stall detached garage provides space for your vehicles and outdoor gear. There is also a storage shed for all your recreational equipment. Enjoy the tranquility and natural beauty of this wonderful property!