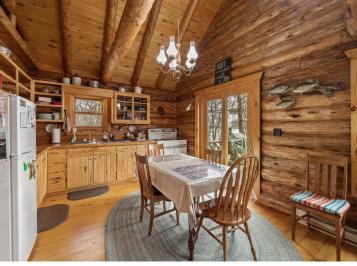

## **Description:**

Experience the charm of this log cabin on the peaceful shores of Third Crow Wing Lake. Enjoy the cozy feel of the woodburning fireplace, the views from the lakeside windows, and a wrap-around deck that is perfect for outdoor gatherings. This cabin has one bedroom, one bath, and a sleeping loft that is great for guests or extra storage. A two-stall detached garage provides space for your vehicles and outdoor gear. There is also a storage shed for all your recreational equipment. Enjoy the tranquility and natural beauty of this wonderful property!