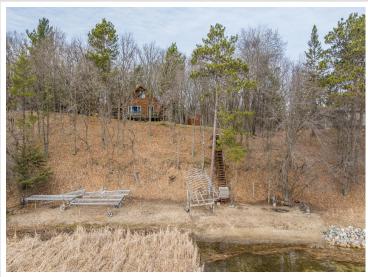

## **Description:**

Experience the charm of this log cabin on the peaceful shores of Third Crow Wing Lake. Enjoy the cozy feel of the woodburning fireplace, the views from the lakeside windows, and a wrap-around deck that is perfect for outdoor gatherings. This cabin has one bedroom, one bath, and a sleeping loft that is great for guests or extra storage. A two-stall detached garage provides space for your vehicles and outdoor gear. There is also a storage shed for all your recreational equipment. Enjoy the tranquility and natural beauty of this wonderful property!