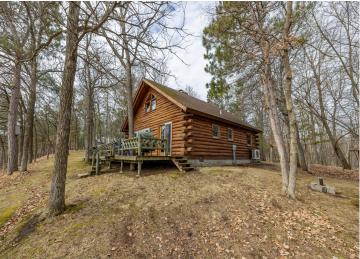

## **Description:**

Experience the charm of this log cabin on the peaceful shores of Third Crow Wing Lake. Enjoy the cozy feel of the woodburning fireplace, the views from the lakeside windows, and a wrap-around deck that is perfect for outdoor gatherings. This cabin has one bedroom, one bath, and a sleeping loft that is great for guests or extra storage. A two-stall detached garage provides space for your vehicles and outdoor gear. There is also a storage shed for all your recreational equipment. Enjoy the tranquility and natural beauty of this wonderful property!