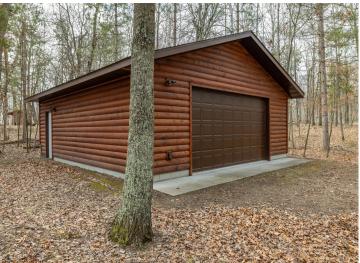

## **Description:**

Experience the charm of this log cabin on the peaceful shores of Third Crow Wing Lake. Enjoy the cozy feel of the woodburning fireplace, the views from the lakeside windows, and a wrap-around deck that is perfect for outdoor gatherings. This cabin has one bedroom, one bath, and a sleeping loft that is great for guests or extra storage. A two-stall detached garage provides space for your vehicles and outdoor gear. There is also a storage shed for all your recreational equipment. Enjoy the tranquility and natural beauty of this wonderful property!

## **Additional Details:**

Year Built 1982 Lot Acres 0.94

Lot Dimensions 121x342x102x405

Garage Stalls 2 School District 308 Taxes \$1,873 Taxes with Assessments \$2,094 Tax Year 2025

## **Additional Features:**

Basement: Block, Crawl Space Fuel: Electric Garage: 2 Heat: Baseboard, Fireplace(s) Sewer: Private Sewer, Septic System Compliant - Yes Water: Submersible - 4 Inch, Drilled Air Conditioning: Ductless Mini-Split