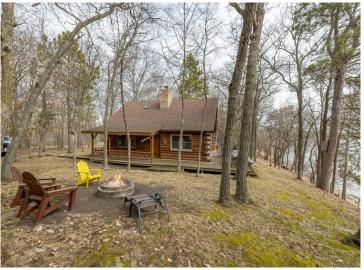

## **Description:**

Experience the charm of this log cabin on the peaceful shores of Third Crow Wing Lake. Enjoy the cozy feel of the woodburning fireplace, the views from the lakeside windows, and a wrap-around deck that is perfect for outdoor gatherings. This cabin has one bedroom, one bath, and a sleeping loft that is great for guests or extra storage. A two-stall detached garage provides space for your vehicles and outdoor gear. There is also a storage shed for all your recreational equipment. Enjoy the tranquility and natural beauty of this wonderful property!