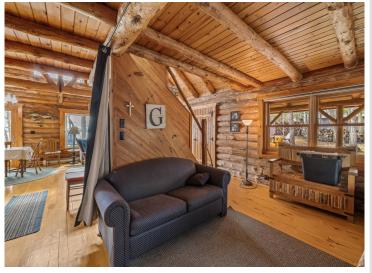

## **Description:**

Experience the charm of this log cabin on the peaceful shores of Third Crow Wing Lake. Enjoy the cozy feel of the woodburning fireplace, the views from the lakeside windows, and a wrap-around deck that is perfect for outdoor gatherings. This cabin has one bedroom, one bath, and a sleeping loft that is great for guests or extra storage. A two-stall detached garage provides space for your vehicles and outdoor gear. There is also a storage shed for all your recreational equipment. Enjoy the tranquility and natural beauty of this wonderful property!