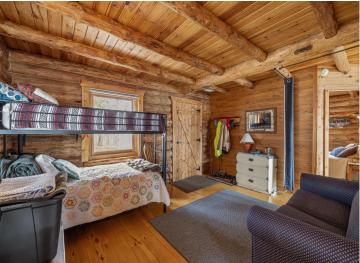

## **Description:**

Experience the charm of this log cabin on the peaceful shores of Third Crow Wing Lake. Enjoy the cozy feel of the woodburning fireplace, the views from the lakeside windows, and a wrap-around deck that is perfect for outdoor gatherings. This cabin has one bedroom, one bath, and a sleeping loft that is great for guests or extra storage. A two-stall detached garage provides space for your vehicles and outdoor gear. There is also a storage shed for all your recreational equipment. Enjoy the tranquility and natural beauty of this wonderful property!