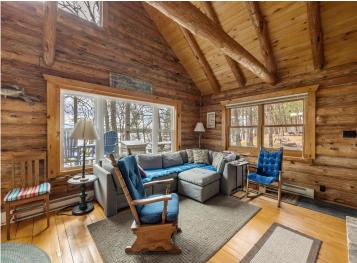

## **Description:**

Experience the charm of this log cabin on the peaceful shores of Third Crow Wing Lake. Enjoy the cozy feel of the woodburning fireplace, the views from the lakeside windows, and a wrap-around deck that is perfect for outdoor gatherings. This cabin has one bedroom, one bath, and a sleeping loft that is great for guests or extra storage. A two-stall detached garage provides space for your vehicles and outdoor gear. There is also a storage shed for all your recreational equipment. Enjoy the tranquility and natural beauty of this wonderful property!