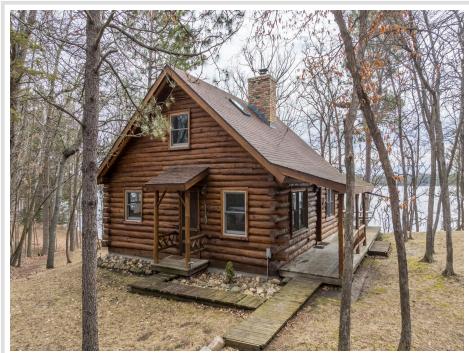

## **Description:**

Experience the charm of this log cabin on the peaceful shores of Third Crow Wing Lake. Enjoy the cozy feel of the woodburning fireplace, the views from the lakeside windows, and a wrap-around deck that is perfect for outdoor gatherings. This cabin has one bedroom, one bath, and a sleeping loft that is great for guests or extra storage. A two-stall detached garage provides space for your vehicles and outdoor gear. There is also a storage shed for all your recreational equipment. Enjoy the tranquility and natural beauty of this wonderful property!