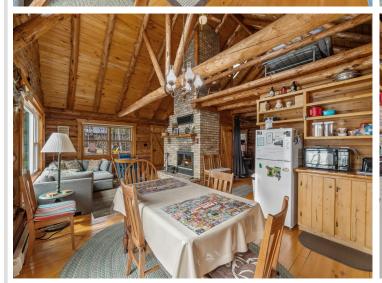

## **Description:**

Experience the charm of this log cabin on the peaceful shores of Third Crow Wing Lake. Enjoy the cozy feel of the woodburning fireplace, the views from the lakeside windows, and a wrap-around deck that is perfect for outdoor gatherings. This cabin has one bedroom, one bath, and a sleeping loft that is great for guests or extra storage. A two-stall detached garage provides space for your vehicles and outdoor gear. There is also a storage shed for all your recreational equipment. Enjoy the tranquility and natural beauty of this wonderful property!