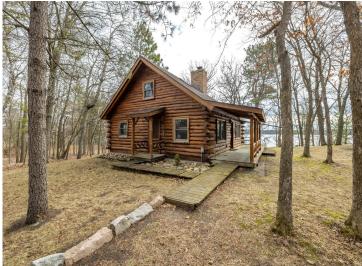

## **Description:**

Experience the charm of this log cabin on the peaceful shores of Third Crow Wing Lake. Enjoy the cozy feel of the woodburning fireplace, the views from the lakeside windows, and a wrap-around deck that is perfect for outdoor gatherings. This cabin has one bedroom, one bath, and a sleeping loft that is great for guests or extra storage. A two-stall detached garage provides space for your vehicles and outdoor gear. There is also a storage shed for all your recreational equipment. Enjoy the tranquility and natural beauty of this wonderful property!