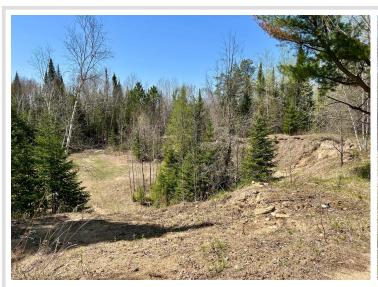

## **Description:**

1+bed/1 bath, wood burning fireplace, detached garage; on 24 acres with established trails, and a second driveway access already in place. This property holds an abundance of possibilities, & SOLD AS IS.

## **Additional Details:**

Year Built 1968 Lot Acres 24.8

Lot Dimensions 1315x973x350x350x964x792

Garage Stalls 2 School District 2174 Taxes \$66 Taxes with Assessments \$66 Tax Year 2024