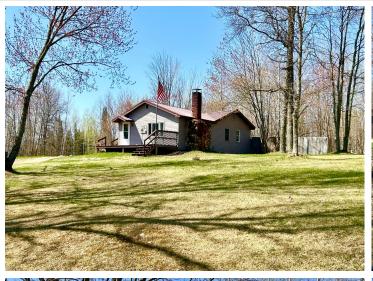

MLS 6715311 Residential

\$234,500

888 sq ft 1 bedrooms 1 baths

787 35th Avenue Backus MN 56435

Status: Pending

## **Description:**

1+bed/1 bath, wood burning fireplace, detached garage; on 24 acres with established trails, and a second driveway access already in place. This property holds an abundance of possibilities, & SOLD AS IS.

## **Additional Details:**

Year Built 1968 Lot Acres 24.8

Lot Dimensions 1315x973x350x350x964x792

Garage Stalls 2 School District 2174 Taxes \$66 Taxes with Assessments \$66 Tax Year 2024