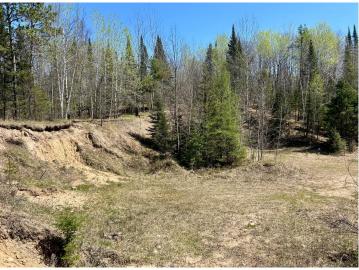

## **Description:**

1+bed/1 bath, wood burning fireplace, detached garage; on 24 acres with established trails, and a second driveway access already in place. This property holds an abundance of possibilities, & SOLD AS IS.

## **Additional Details:**

Year Built 1968 Lot Acres 24.8

Lot Dimensions 1315x973x350x350x964x792

Garage Stalls 2 School District 2174 Taxes \$66 Taxes with Assessments \$66 Tax Year 2024