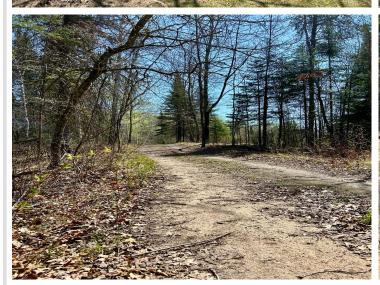

## **Description:**

1+bed/1 bath, wood burning fireplace, detached garage; on 24 acres with established trails, and a second driveway access already in place. This property holds an abundance of possibilities, & SOLD AS IS.

## **Additional Details:**

Year Built 1968 Lot Acres 24.8

Lot Dimensions 1315x973x350x350x964x792

Garage Stalls 2 School District 2174 Taxes \$66 Taxes with Assessments \$66 Tax Year 2024