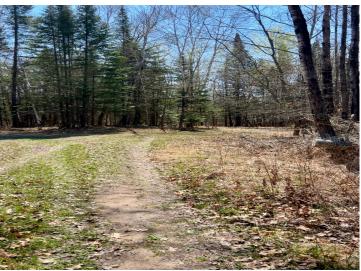

## **Description:**

1+bed/1 bath, wood burning fireplace, detached garage; on 24 acres with established trails, and a second driveway access already in place. This property holds an abundance of possibilities, & SOLD AS IS.

## **Additional Details:**

Year Built 1968 Lot Acres 24.8

Lot Dimensions 1315x973x350x350x964x792

Garage Stalls 2 School District 2174 Taxes \$66 Taxes with Assessments \$66 Tax Year 2024