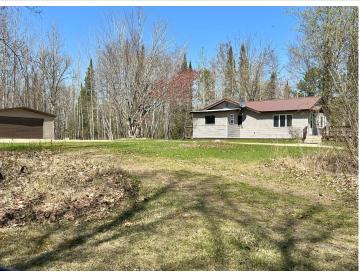

## **Description:**

1+bed/1 bath, wood burning fireplace, detached garage; on 24 acres with established trails, and a second driveway access already in place. This property holds an abundance of possibilities, & SOLD AS IS.

## **Additional Details:**

Year Built 1968 Lot Acres 24.8

Lot Dimensions 1315x973x350x350x964x792

Garage Stalls 2 School District 2174 Taxes \$66 Taxes with Assessments \$66 Tax Year 2024