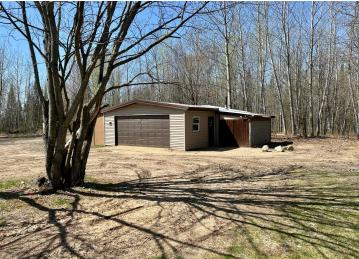

## **Description:**

1+bed/1 bath, wood burning fireplace, detached garage; on 24 acres with established trails, and a second driveway access already in place. This property holds an abundance of possibilities, & SOLD AS IS.

## **Additional Details:**

Year Built 1968 Lot Acres 24.8

Lot Dimensions 1315x973x350x350x964x792

Garage Stalls 2 School District 2174 Taxes \$66 Taxes with Assessments \$66 Tax Year 2024