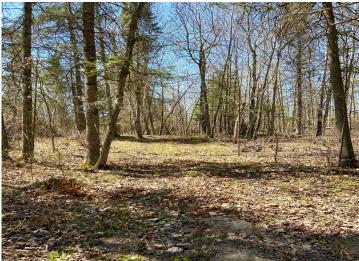

## **Description:**

1+bed/1 bath, wood burning fireplace, detached garage; on 24 acres with established trails, and a second driveway access already in place. This property holds an abundance of possibilities, & SOLD AS IS.

## **Additional Details:**

Year Built 1968 Lot Acres 24.8

Lot Dimensions 1315x973x350x350x964x792

Garage Stalls 2 School District 2174 Taxes \$66 Taxes with Assessments \$66 Tax Year 2024