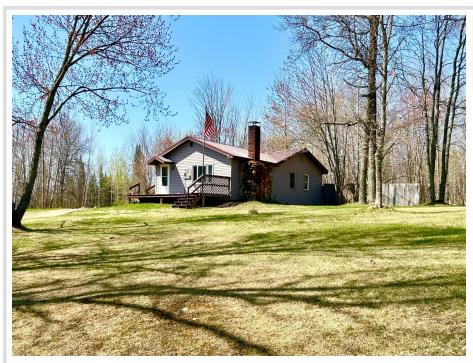

MLS 6715311 Residential

\$234,500

888 sq ft 1 bedrooms 1 baths

787 35th Avenue Backus MN 56435

Status: Pending

## **Description:**

1+bed/1 bath, wood burning fireplace, detached garage; on 24 acres with established trails, and a second driveway access already in place. This property holds an abundance of possibilities, & SOLD AS IS.

## **Additional Details:**

Year Built 1968 Lot Acres 24.8

Lot Dimensions 1315x973x350x350x964x792

Garage Stalls 2 School District 2174 Taxes \$66 Taxes with Assessments \$66 Tax Year 2024