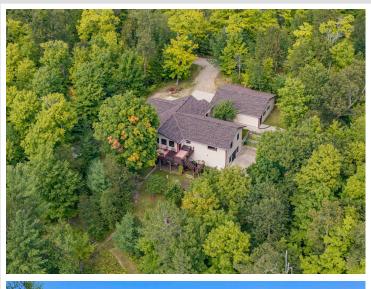

MLS 6715356 Lake Home

\$665,000

3,376 sq ft 4 bedrooms 3 baths

33627 Deer Lake Lane Grand Rapids MN 55744

Waterfront: Deer Lake (31071900)

Status: Active

## **Description:**

Nestled on just over an acre of the pristine Deer Lake, this stunning year-round home offers a serene escape with breathtaking views of the "lake of changing colors." Renowned as one of the top 10 cleanest lakes in the United States. The property features a 4-bedroom, 3-bath home with a detached garage. Brand New roof was just finished. The main floor includes a spacious master suite with a walk-in closet, a living room that opens onto a new Trex deck with aluminum railing, and a dining and kitchen area complete with a butler's pantry. An additional bedroom and bathroom are also located on this level. The lower level offers a cozy family room, two more bedrooms, a bathroom, and an office. One of the bedrooms has access to a private patio. The lush yard is beautifully landscaped with retaining walls, firepit, raised garden beds and offers stunning views. You can stroll down the elevated lawn to the shoreline or take your side-by-side, car, or golf cart down the road to the water's edge. With ample parking and a dock extending into the crystal-clear waters of Deer Lake, this property is perfect for anglers, water sports enthusiasts, and nature lovers alike. Compliant Septic.