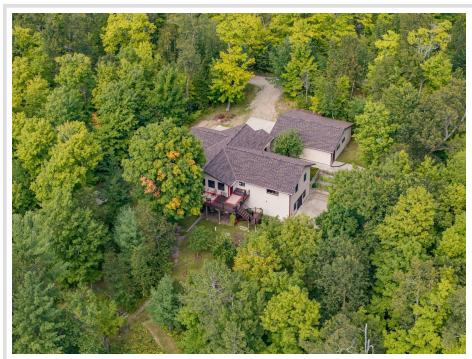

MLS 6715356 Lake Home

\$665,000

3,376 sq ft 4 bedrooms 3 baths

33627 Deer Lake Lane Grand Rapids MN 55744

Waterfront: Deer Lake (31071900)

Status: Active

## **Description:**

Nestled on just over an acre of the pristine Deer Lake, this stunning year-round home offers a serene escape with breathtaking views of the "lake of changing colors." Renowned as one of the top 10 cleanest lakes in the United States. The property features a 4-bedroom, 3-bath home with a detached garage. Brand New roof was just finished. The main floor includes a spacious master suite with a walk-in closet, a living room that opens onto a new Trex deck with aluminum railing, and a dining and kitchen area complete with a butler's pantry. An additional bedroom and bathroom are also located on this level. The lower level offers a cozy family room, two more bedrooms, a bathroom, and an office. One of the bedrooms has access to a private patio. The lush yard is beautifully landscaped with retaining walls, firepit, raised garden beds and offers stunning views. You can stroll down the elevated lawn to the shoreline or take your side-by-side, car, or golf cart down the road to the water's edge. With ample parking and a dock extending into the crystal-clear waters of Deer Lake, this property is perfect for anglers, water sports enthusiasts, and nature lovers alike. Compliant Septic.