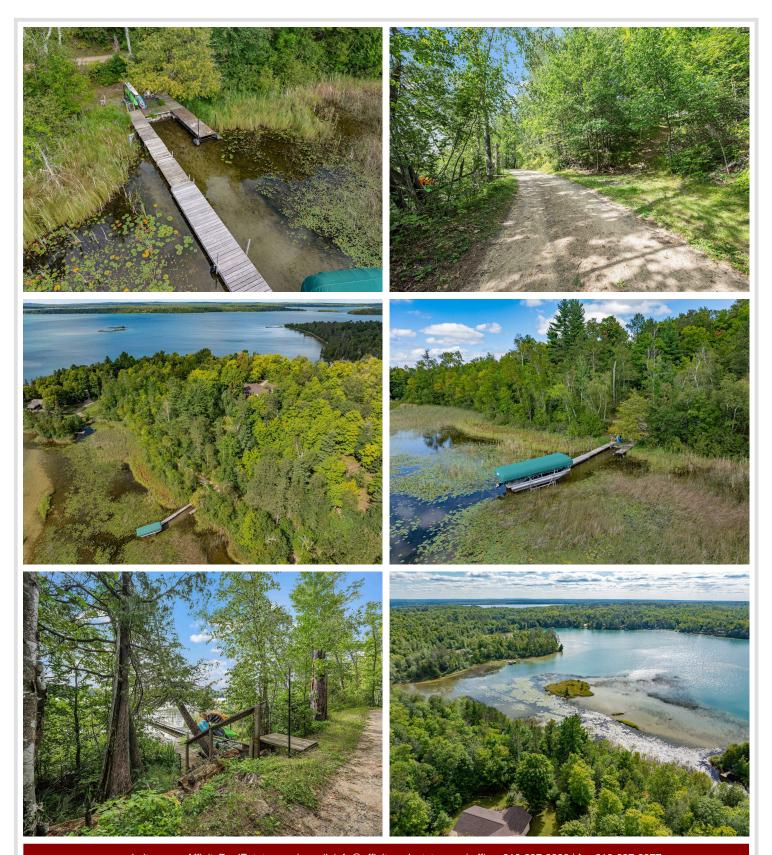

## **Description:**

Nestled on just over an acre of the pristine Deer Lake, this stunning year-round home offers a serene escape with breathtaking views of the "lake of changing colors." Renowned as one of the top 10 cleanest lakes in the United States. The property features a 4-bedroom, 3-bath home with a detached garage. Brand New roof was just finished. The main floor includes a spacious master suite with a walk-in closet, a living room that opens onto a new Trex deck with aluminum railing, and a dining and kitchen area complete with a butler's pantry. An additional bedroom and bathroom are also located on this level. The lower level offers a cozy family room, two more bedrooms, a bathroom, and an office. One of the bedrooms has access to a private patio. The lush yard is beautifully landscaped with retaining walls, firepit, raised garden beds and offers stunning views. You can stroll down the elevated lawn to the shoreline or take your side-by-side, car, or golf cart down the road to the water's edge. With ample parking and a dock extending into the crystal-clear waters of Deer Lake, this property is perfect for anglers, water sports enthusiasts, and nature lovers alike. Compliant Septic.

## **Additional Details:**

Year Built 1997 Lot Acres 1.15

Lot Dimensions 227x208x423x323

Garage Stalls 2
School District 318
Taxes \$5,651
Taxes with Assessments \$5,696
Tax Year 2024