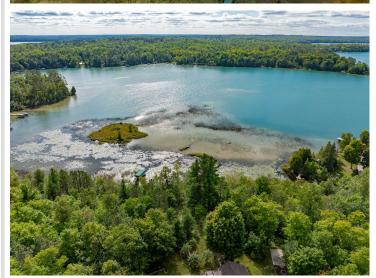

## **Description:**

Nestled on just over an acre of the pristine Deer Lake, this stunning year-round home offers a serene escape with breathtaking views of the "lake of changing colors." Renowned as one of the top 10 cleanest lakes in the United States. The property features a 4-bedroom, 3-bath home with a detached garage. Brand New roof was just finished. The main floor includes a spacious master suite with a walk-in closet, a living room that opens onto a new Trex deck with aluminum railing, and a dining and kitchen area complete with a butler's pantry. An additional bedroom and bathroom are also located on this level. The lower level offers a cozy family room, two more bedrooms, a bathroom, and an office. One of the bedrooms has access to a private patio. The lush yard is beautifully landscaped with retaining walls, firepit, raised garden beds and offers stunning views. You can stroll down the elevated lawn to the shoreline or take your side-by-side, car, or golf cart down the road to the water's edge. With ample parking and a dock extending into the crystal-clear waters of Deer Lake, this property is perfect for anglers, water sports enthusiasts, and nature lovers alike. Compliant Septic.