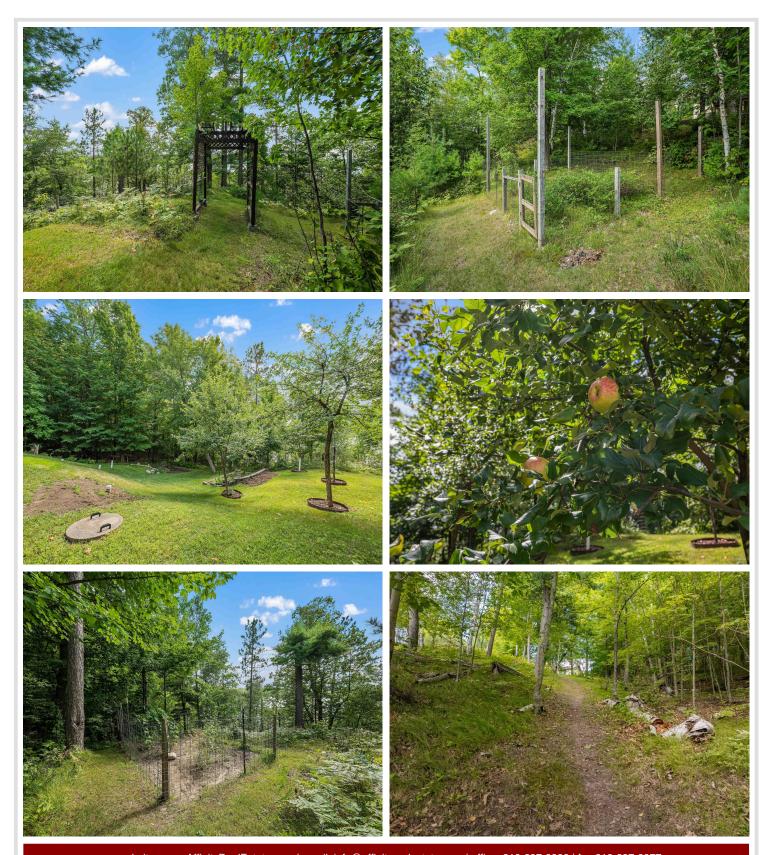

## **Description:**

Nestled on just over an acre of the pristine Deer Lake, this stunning year-round home offers a serene escape with breathtaking views of the "lake of changing colors." Renowned as one of the top 10 cleanest lakes in the United States. The property features a 4-bedroom, 3-bath home with a detached garage. Brand New roof was just finished. The main floor includes a spacious master suite with a walk-in closet, a living room that opens onto a new Trex deck with aluminum railing, and a dining and kitchen area complete with a butler's pantry. An additional bedroom and bathroom are also located on this level. The lower level offers a cozy family room, two more bedrooms, a bathroom, and an office. One of the bedrooms has access to a private patio. The lush yard is beautifully landscaped with retaining walls, firepit, raised garden beds and offers stunning views. You can stroll down the elevated lawn to the shoreline or take your side-by-side, car, or golf cart down the road to the water's edge. With ample parking and a dock extending into the crystal-clear waters of Deer Lake, this property is perfect for anglers, water sports enthusiasts, and nature lovers alike. Compliant Septic.