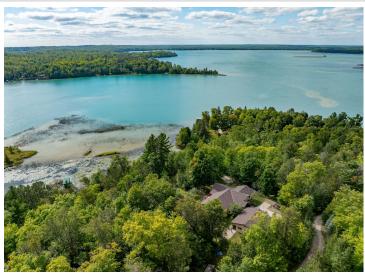

## **Description:**

Nestled on just over an acre of the pristine Deer Lake, this stunning year-round home offers a serene escape with breathtaking views of the "lake of changing colors." Renowned as one of the top 10 cleanest lakes in the United States. The property features a 4-bedroom, 3-bath home with a detached garage. Brand New roof was just finished. The main floor includes a spacious master suite with a walk-in closet, a living room that opens onto a new Trex deck with aluminum railing, and a dining and kitchen area complete with a butler's pantry. An additional bedroom and bathroom are also located on this level. The lower level offers a cozy family room, two more bedrooms, a bathroom, and an office. One of the bedrooms has access to a private patio. The lush yard is beautifully landscaped with retaining walls, firepit, raised garden beds and offers stunning views. You can stroll down the elevated lawn to the shoreline or take your side-by-side, car, or golf cart down the road to the water's edge. With ample parking and a dock extending into the crystal-clear waters of Deer Lake, this property is perfect for anglers, water sports enthusiasts, and nature lovers alike. Compliant Septic.

## **Additional Details:**

Year Built 1997 Lot Acres 1.15

Lot Dimensions 227x208x423x323

Garage Stalls 2
School District 318
Taxes \$5,651
Taxes with Assessments \$5,696
Tax Year 2024