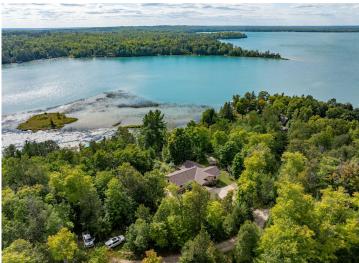

MLS 6715356 Lake Home

\$665,000

3,376 sq ft 4 bedrooms 3 baths

33627 Deer Lake Lane Grand Rapids MN 55744

Waterfront: Deer Lake (31071900)

Status: Active

## **Description:**

Nestled on just over an acre of the pristine Deer Lake, this stunning year-round home offers a serene escape with breathtaking views of the "lake of changing colors." Renowned as one of the top 10 cleanest lakes in the United States. The property features a 4-bedroom, 3-bath home with a detached garage. Brand New roof was just finished. The main floor includes a spacious master suite with a walk-in closet, a living room that opens onto a new Trex deck with aluminum railing, and a dining and kitchen area complete with a butler's pantry. An additional bedroom and bathroom are also located on this level. The lower level offers a cozy family room, two more bedrooms, a bathroom, and an office. One of the bedrooms has access to a private patio. The lush yard is beautifully landscaped with retaining walls, firepit, raised garden beds and offers stunning views. You can stroll down the elevated lawn to the shoreline or take your side-by-side, car, or golf cart down the road to the water's edge. With ample parking and a dock extending into the crystal-clear waters of Deer Lake, this property is perfect for anglers, water sports enthusiasts, and nature lovers alike. Compliant Septic.