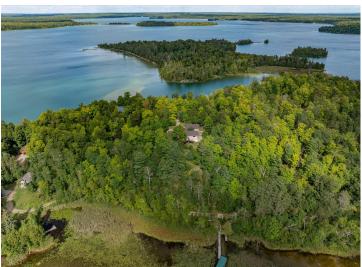

## **Description:**

Nestled on just over an acre of the pristine Deer Lake, this stunning year-round home offers a serene escape with breathtaking views of the "lake of changing colors." Renowned as one of the top 10 cleanest lakes in the United States. The property features a 4-bedroom, 3-bath home with a detached garage. Brand New roof was just finished. The main floor includes a spacious master suite with a walk-in closet, a living room that opens onto a new Trex deck with aluminum railing, and a dining and kitchen area complete with a butler's pantry. An additional bedroom and bathroom are also located on this level. The lower level offers a cozy family room, two more bedrooms, a bathroom, and an office. One of the bedrooms has access to a private patio. The lush yard is beautifully landscaped with retaining walls, firepit, raised garden beds and offers stunning views. You can stroll down the elevated lawn to the shoreline or take your side-by-side, car, or golf cart down the road to the water's edge. With ample parking and a dock extending into the crystal-clear waters of Deer Lake, this property is perfect for anglers, water sports enthusiasts, and nature lovers alike. Compliant Septic.

## **Additional Details:**

Year Built 1997 Lot Acres 1.15

Lot Dimensions 227x208x423x323

Garage Stalls 2
School District 318
Taxes \$5,651
Taxes with Assessments \$5,696
Tax Year 2024