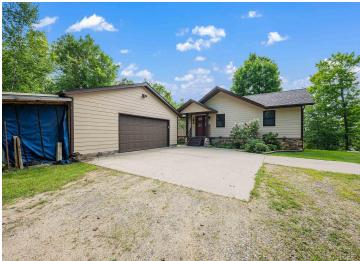

MLS 6715356 Lake Home

\$665,000

3,376 sq ft 4 bedrooms 3 baths

33627 Deer Lake Lane Grand Rapids MN 55744

Waterfront: Deer Lake (31071900)

Status: Active

## **Description:**

Nestled on just over an acre of the pristine Deer Lake, this stunning year-round home offers a serene escape with breathtaking views of the "lake of changing colors." Renowned as one of the top 10 cleanest lakes in the United States. The property features a 4-bedroom, 3-bath home with a detached garage. Brand New roof was just finished. The main floor includes a spacious master suite with a walk-in closet, a living room that opens onto a new Trex deck with aluminum railing, and a dining and kitchen area complete with a butler's pantry. An additional bedroom and bathroom are also located on this level. The lower level offers a cozy family room, two more bedrooms, a bathroom, and an office. One of the bedrooms has access to a private patio. The lush yard is beautifully landscaped with retaining walls, firepit, raised garden beds and offers stunning views. You can stroll down the elevated lawn to the shoreline or take your side-by-side, car, or golf cart down the road to the water's edge. With ample parking and a dock extending into the crystal-clear waters of Deer Lake, this property is perfect for anglers, water sports enthusiasts, and nature lovers alike. Compliant Septic.