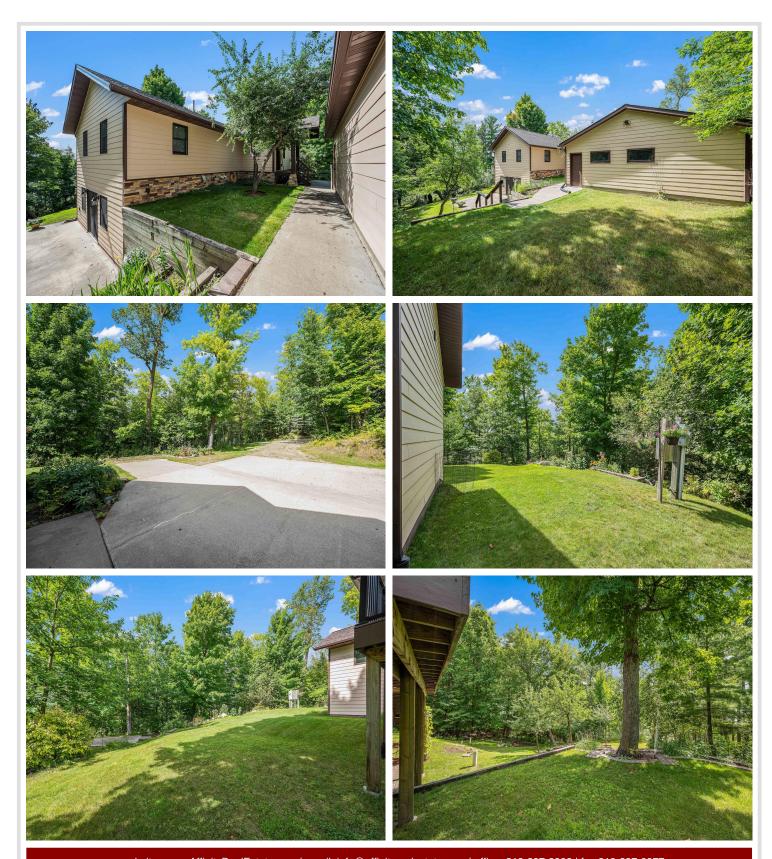

## **Description:**

Nestled on just over an acre of the pristine Deer Lake, this stunning year-round home offers a serene escape with breathtaking views of the "lake of changing colors." Renowned as one of the top 10 cleanest lakes in the United States. The property features a 4-bedroom, 3-bath home with a detached garage. Brand New roof was just finished. The main floor includes a spacious master suite with a walk-in closet, a living room that opens onto a new Trex deck with aluminum railing, and a dining and kitchen area complete with a butler's pantry. An additional bedroom and bathroom are also located on this level. The lower level offers a cozy family room, two more bedrooms, a bathroom, and an office. One of the bedrooms has access to a private patio. The lush yard is beautifully landscaped with retaining walls, firepit, raised garden beds and offers stunning views. You can stroll down the elevated lawn to the shoreline or take your side-by-side, car, or golf cart down the road to the water's edge. With ample parking and a dock extending into the crystal-clear waters of Deer Lake, this property is perfect for anglers, water sports enthusiasts, and nature lovers alike. Compliant Septic.