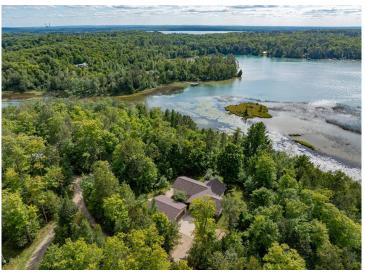

MLS 6715356 Lake Home

\$665,000

3,376 sq ft 4 bedrooms 3 baths

33627 Deer Lake Lane Grand Rapids MN 55744

Waterfront: Deer Lake (31071900)

Status: Active

## **Description:**

Nestled on just over an acre of the pristine Deer Lake, this stunning year-round home offers a serene escape with breathtaking views of the "lake of changing colors." Renowned as one of the top 10 cleanest lakes in the United States. The property features a 4-bedroom, 3-bath home with a detached garage. Brand New roof was just finished. The main floor includes a spacious master suite with a walk-in closet, a living room that opens onto a new Trex deck with aluminum railing, and a dining and kitchen area complete with a butler's pantry. An additional bedroom and bathroom are also located on this level. The lower level offers a cozy family room, two more bedrooms, a bathroom, and an office. One of the bedrooms has access to a private patio. The lush yard is beautifully landscaped with retaining walls, firepit, raised garden beds and offers stunning views. You can stroll down the elevated lawn to the shoreline or take your side-by-side, car, or golf cart down the road to the water's edge. With ample parking and a dock extending into the crystal-clear waters of Deer Lake, this property is perfect for anglers, water sports enthusiasts, and nature lovers alike. Compliant Septic.