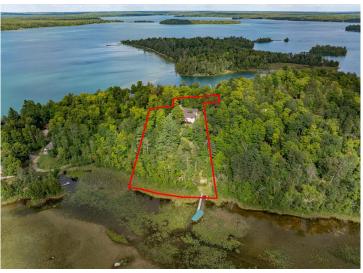

## **Description:**

Nestled on just over an acre of the pristine Deer Lake, this stunning year-round home offers a serene escape with breathtaking views of the "lake of changing colors." Renowned as one of the top 10 cleanest lakes in the United States. The property features a 4-bedroom, 3-bath home with a detached garage. Brand New roof was just finished. The main floor includes a spacious master suite with a walk-in closet, a living room that opens onto a new Trex deck with aluminum railing, and a dining and kitchen area complete with a butler's pantry. An additional bedroom and bathroom are also located on this level. The lower level offers a cozy family room, two more bedrooms, a bathroom, and an office. One of the bedrooms has access to a private patio. The lush yard is beautifully landscaped with retaining walls, firepit, raised garden beds and offers stunning views. You can stroll down the elevated lawn to the shoreline or take your side-by-side, car, or golf cart down the road to the water's edge. With ample parking and a dock extending into the crystal-clear waters of Deer Lake, this property is perfect for anglers, water sports enthusiasts, and nature lovers alike. Compliant Septic.

## **Additional Details:**

Year Built 1997 Lot Acres 1.15

Lot Dimensions 227x208x423x323

Garage Stalls 2
School District 318
Taxes \$5,651
Taxes with Assessments \$5,696
Tax Year 2024