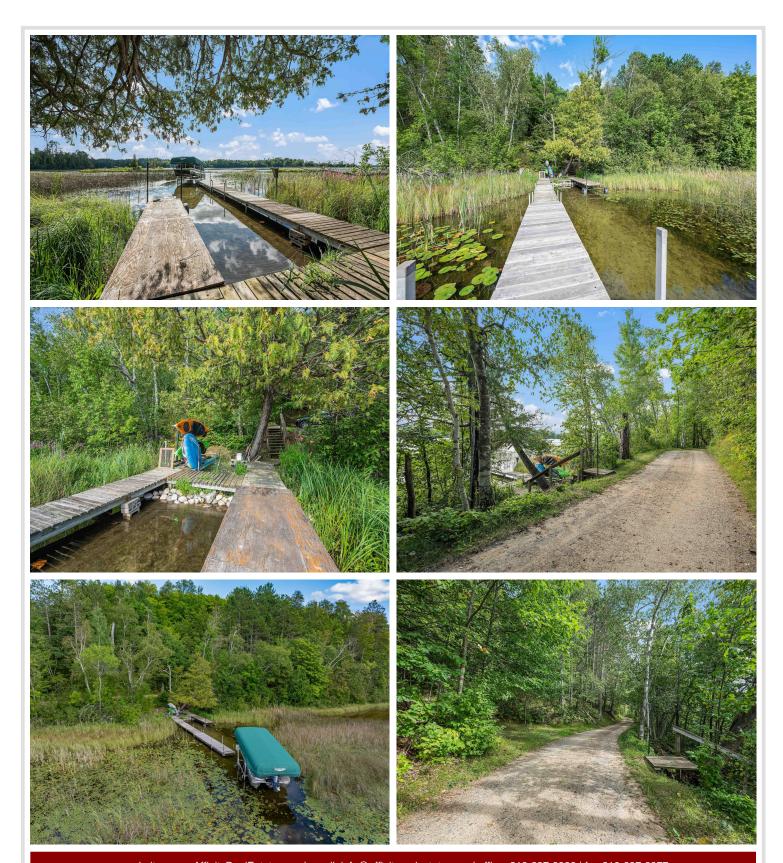

## **Description:**

Nestled on just over an acre of the pristine Deer Lake, this stunning year-round home offers a serene escape with breathtaking views of the "lake of changing colors." Renowned as one of the top 10 cleanest lakes in the United States. The property features a 4-bedroom, 3-bath home with a detached garage. Brand New roof was just finished. The main floor includes a spacious master suite with a walk-in closet, a living room that opens onto a new Trex deck with aluminum railing, and a dining and kitchen area complete with a butler's pantry. An additional bedroom and bathroom are also located on this level. The lower level offers a cozy family room, two more bedrooms, a bathroom, and an office. One of the bedrooms has access to a private patio. The lush yard is beautifully landscaped with retaining walls, firepit, raised garden beds and offers stunning views. You can stroll down the elevated lawn to the shoreline or take your side-by-side, car, or golf cart down the road to the water's edge. With ample parking and a dock extending into the crystal-clear waters of Deer Lake, this property is perfect for anglers, water sports enthusiasts, and nature lovers alike. Compliant Septic.