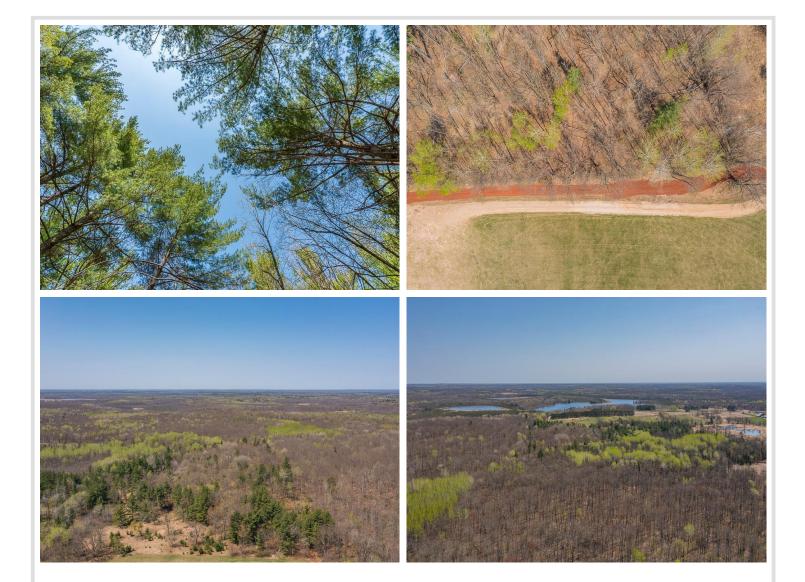

#### **Description:**

60 Acres – Prime Hunting Land Bordering 40 Acres of County Land with Ideal Building Sites! This rare opportunity features 60 acres of rolling, heavily wooded terrain that borders an additional 40 acres of county land—offering even more room to roam, hunt, and explore. Whether you're an avid outdoorsperson or dreaming of a private retreat, this property delivers. The front 20 acres offer multiple ideal building sites tucked among mature trees for a perfect blend of beauty and seclusion. The back 40 acres are a rich mix of hardwoods and evergreens with a creek meandering through, creating excellent habitat for wildlife. A brand-new easement road off Highway 6 ensures easy access while maintaining your privacy. Tracts like this—with bonus access to public land—are rare. Don't miss your chance!