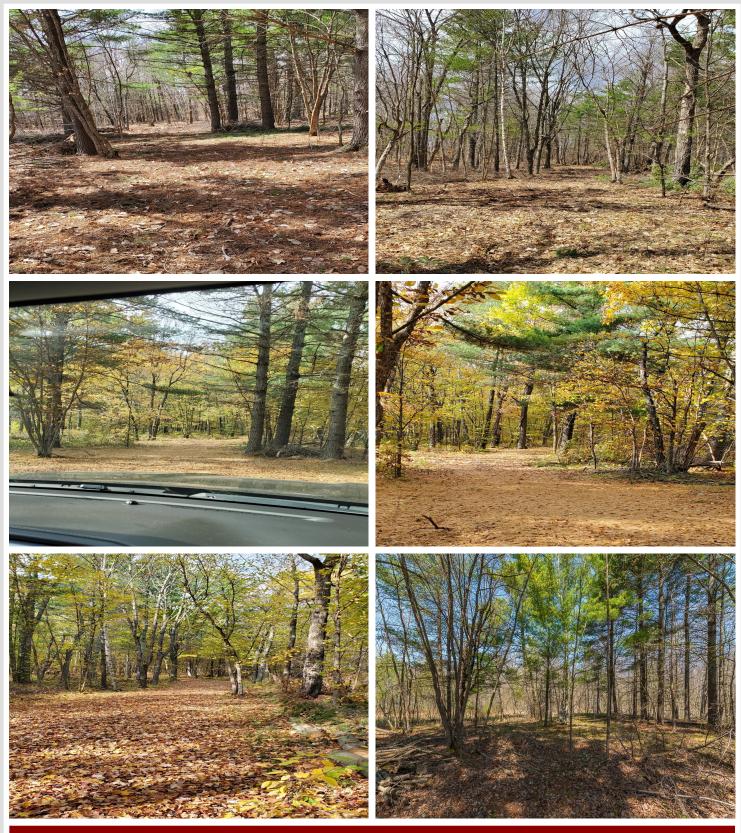

#### **Description:**

60 Acres – Prime Hunting Land Bordering 40 Acres of County Land with Ideal Building Sites! This rare opportunity features 60 acres of rolling, heavily wooded terrain that borders an additional 40 acres of county land—offering even more room to roam, hunt, and explore. Whether you're an avid outdoorsperson or dreaming of a private retreat, this property delivers. The front 20 acres offer multiple ideal building sites tucked among mature trees for a perfect blend of beauty and seclusion. The back 40 acres are a rich mix of hardwoods and evergreens with a creek meandering through, creating excellent habitat for wildlife. A brand-new easement road off Highway 6 ensures easy access while maintaining your privacy. Tracts like this—with bonus access to public land—are rare. Don't miss your chance!