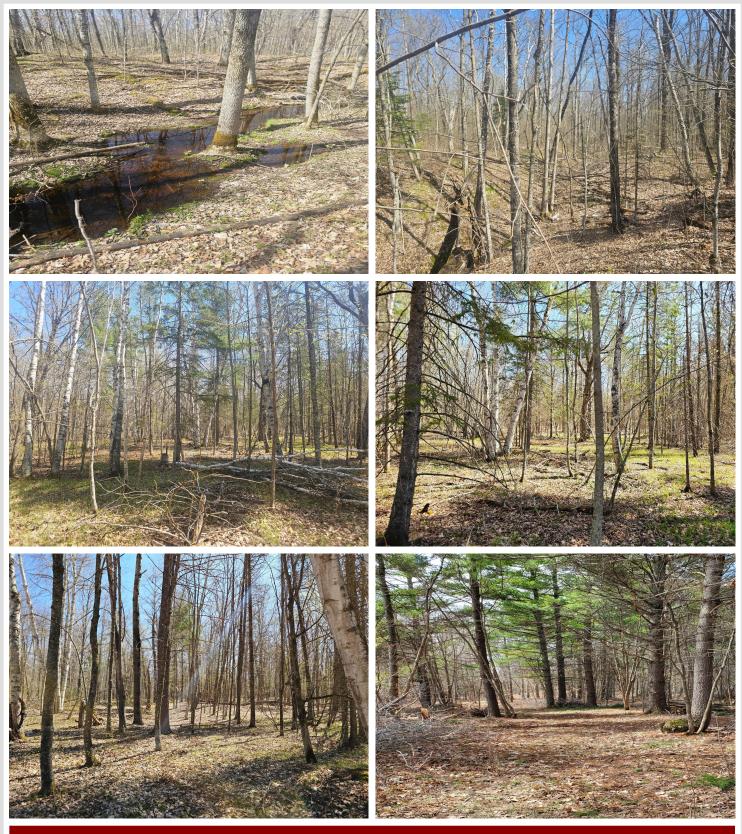

#### **Description:**

60 Acres – Prime Hunting Land Bordering 40 Acres of County Land with Ideal Building Sites! This rare opportunity features 60 acres of rolling, heavily wooded terrain that borders an additional 40 acres of county land—offering even more room to roam, hunt, and explore. Whether you're an avid outdoorsperson or dreaming of a private retreat, this property delivers. The front 20 acres offer multiple ideal building sites tucked among mature trees for a perfect blend of beauty and seclusion. The back 40 acres are a rich mix of hardwoods and evergreens with a creek meandering through, creating excellent habitat for wildlife. A brand-new easement road off Highway 6 ensures easy access while maintaining your privacy. Tracts like this—with bonus access to public land—are rare. Don't miss your chance!