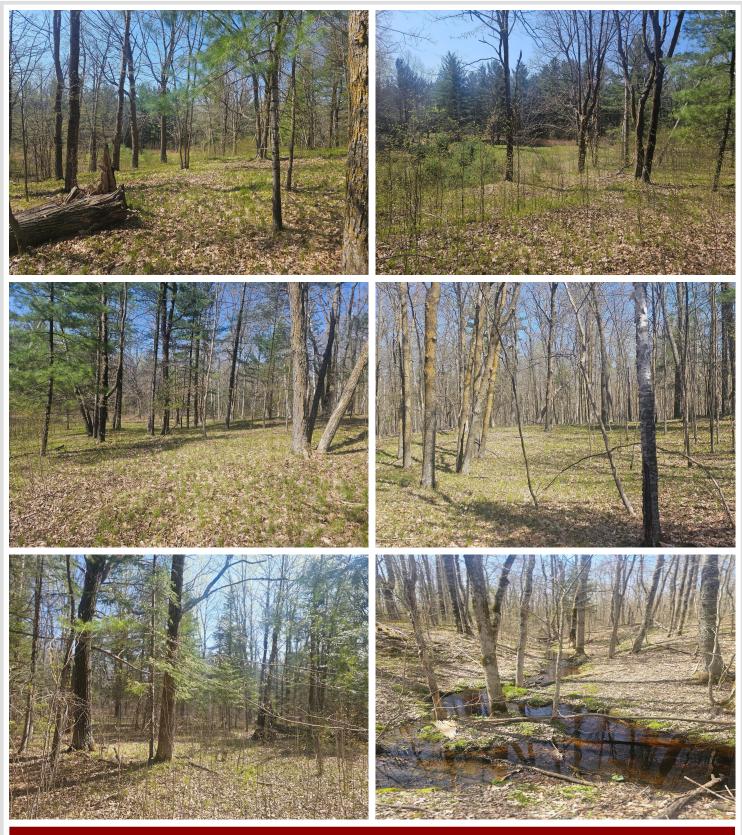

#### **Description:**

60 Acres – Prime Hunting Land Bordering 40 Acres of County Land with Ideal Building Sites! This rare opportunity features 60 acres of rolling, heavily wooded terrain that borders an additional 40 acres of county land—offering even more room to roam, hunt, and explore. Whether you're an avid outdoorsperson or dreaming of a private retreat, this property delivers. The front 20 acres offer multiple ideal building sites tucked among mature trees for a perfect blend of beauty and seclusion. The back 40 acres are a rich mix of hardwoods and evergreens with a creek meandering through, creating excellent habitat for wildlife. A brand-new easement road off Highway 6 ensures easy access while maintaining your privacy. Tracts like this—with bonus access to public land—are rare. Don't miss your chance!