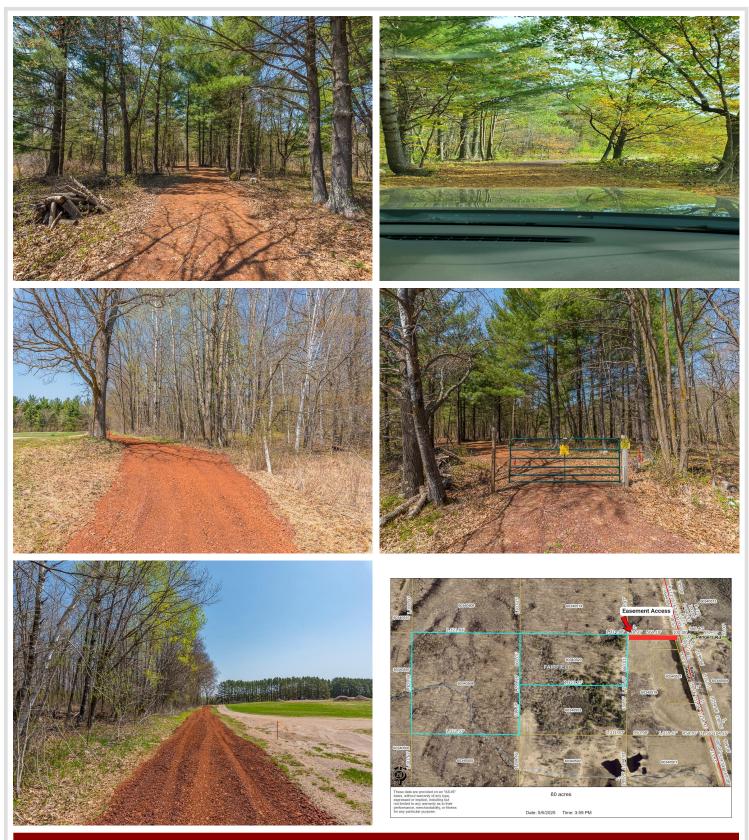

#### **Description:**

60 Acres – Prime Hunting Land Bordering 40 Acres of County Land with Ideal Building Sites! This rare opportunity features 60 acres of rolling, heavily wooded terrain that borders an additional 40 acres of county land—offering even more room to roam, hunt, and explore. Whether you're an avid outdoorsperson or dreaming of a private retreat, this property delivers. The front 20 acres offer multiple ideal building sites tucked among mature trees for a perfect blend of beauty and seclusion. The back 40 acres are a rich mix of hardwoods and evergreens with a creek meandering through, creating excellent habitat for wildlife. A brand-new easement road off Highway 6 ensures easy access while maintaining your privacy. Tracts like this—with bonus access to public land—are rare. Don't miss your chance!

## Additional Details:

| Lot Acres              | 60                          |
|------------------------|-----------------------------|
| Lot Dimensions         | 660x1320x660x1320x1320x2640 |
| School District        | 182                         |
| Taxes                  | \$804                       |
| Taxes with Assessments | \$804                       |
| Tax Year               | 2025                        |