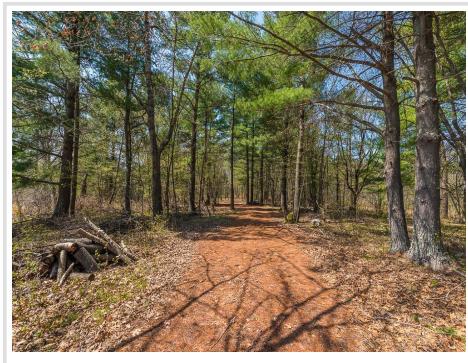

#### **Description:**

60 Acres – Prime Hunting Land Bordering 40 Acres of County Land with Ideal Building Sites! This rare opportunity features 60 acres of rolling, heavily wooded terrain that borders an additional 40 acres of county land—offering even more room to roam, hunt, and explore. Whether you're an avid outdoorsperson or dreaming of a private retreat, this property delivers. The front 20 acres offer multiple ideal building sites tucked among mature trees for a perfect blend of beauty and seclusion. The back 40 acres are a rich mix of hardwoods and evergreens with a creek meandering through, creating excellent habitat for wildlife. A brand-new easement road off Highway 6 ensures easy access while maintaining your privacy. Tracts like this—with bonus access to public land—are rare. Don't miss your chance!