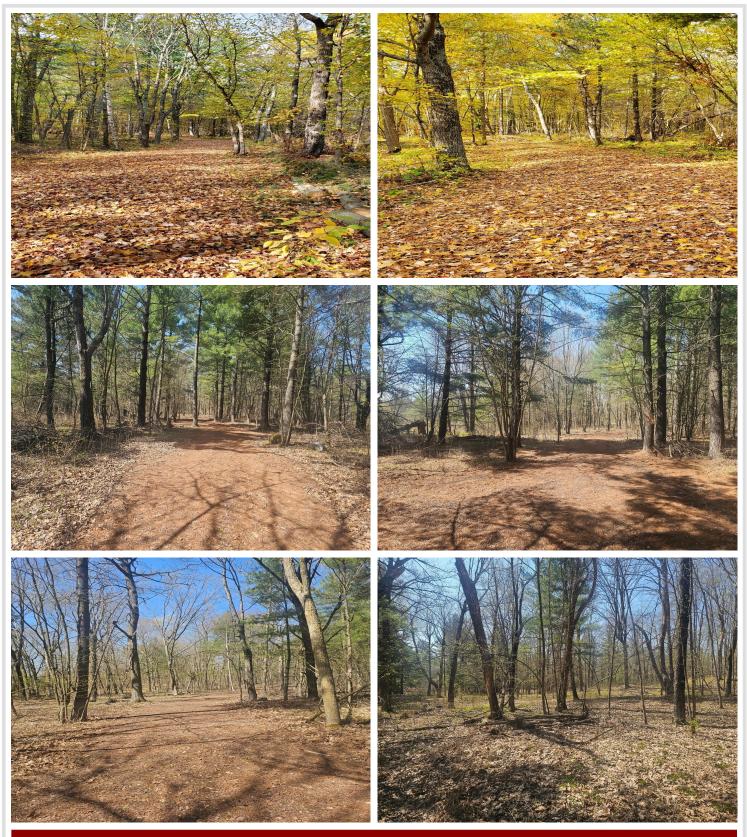

#### **Description:**

60 Acres – Prime Hunting Land Bordering 40 Acres of County Land with Ideal Building Sites! This rare opportunity features 60 acres of rolling, heavily wooded terrain that borders an additional 40 acres of county land—offering even more room to roam, hunt, and explore. Whether you're an avid outdoorsperson or dreaming of a private retreat, this property delivers. The front 20 acres offer multiple ideal building sites tucked among mature trees for a perfect blend of beauty and seclusion. The back 40 acres are a rich mix of hardwoods and evergreens with a creek meandering through, creating excellent habitat for wildlife. A brand-new easement road off Highway 6 ensures easy access while maintaining your privacy. Tracts like this—with bonus access to public land—are rare. Don't miss your chance!