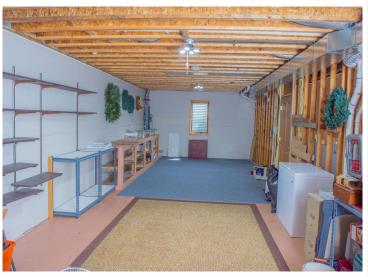

Spanning over 3,300 square feet, the main floor features a spacious primary suite complete with a walk-in closet and an ensuite bathroom, along with a second bedroom, a dedicated laundry area, and a lovely kitchen/living room equipped with a gas fireplace. Venture into the finished lower level, which includes a generous bedroom, a full bathroom, and a bonus room suitable for hobbies or additional storage. Step outside to enjoy the privacy of this beautiful end lot, which boasts a vibrant epoxy floored patio—ideal for entertaining—and a cozy covered front porch. The meticulous landscaping, enhanced by an underground sprinkler system, ensures easy upkeep. As a member of Irvingboro Parks & Recreation, you'll also have access to the sandy beach and marina at Lake Irving. This vibrant lifestyle is waiting for you!