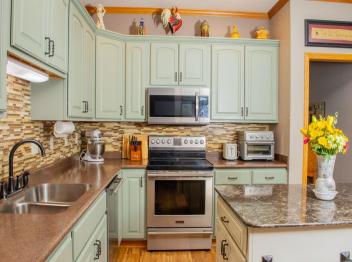

Spanning over 3,300 square feet, the main floor features a spacious primary suite complete with a walk-in closet and an ensuite bathroom, along with a second bedroom, a dedicated laundry area, and a lovely kitchen/living room equipped with a gas fireplace. Venture into the finished lower level, which includes a generous bedroom, a full bathroom, and a bonus room suitable for hobbies or additional storage. Step outside to enjoy the privacy of this beautiful end lot, which boasts a vibrant epoxy floored patio—ideal for entertaining—and a cozy covered front porch. The meticulous landscaping, enhanced by an underground sprinkler system, ensures easy upkeep. As a member of Irvingboro Parks & Recreation, you'll also have access to the sandy beach and marina at Lake Irving. This vibrant lifestyle is waiting for you!