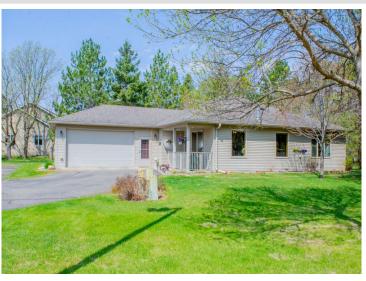

MLS 6715551 Residential

\$429,000

2,481 sq ft 3 bedrooms 3 baths

425 Ranch Circle Bemidji MN 56601

Status: Active

## **Description:**

MOTIVATED SELLER! Discover the enchanting allure of this charming free-standing Ranch Home located in "Ranches on Rako." This convenient property requires no exterior maintenance and offers access to a private beach, perfect for enjoying lake living.

Spanning over 3,300 square feet, the main floor features a spacious primary suite complete with a walk-in closet and an ensuite bathroom, along with a second bedroom, a dedicated laundry area, and a lovely kitchen/living room equipped with a gas fireplace. Venture into the finished lower level, which includes a generous bedroom, a full bathroom, and a bonus room suitable for hobbies or additional storage. Step outside to enjoy the privacy of this beautiful end lot, which boasts a vibrant epoxy floored patio—ideal for entertaining—and a cozy covered front porch. The meticulous landscaping, enhanced by an underground sprinkler system, ensures easy upkeep. As a member of Irvingboro Parks & Recreation, you'll also have access to the sandy beach and marina at Lake Irving. This vibrant lifestyle is waiting for you!