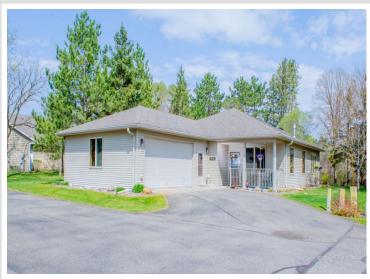

MLS 6715551 Residential

\$429,000

2,481 sq ft 3 bedrooms 3 baths

425 Ranch Circle Bemidji MN 56601

Status: Active

## **Description:**

MOTIVATED SELLER! Discover the enchanting allure of this charming free-standing Ranch Home located in "Ranches on Rako." This convenient property requires no exterior maintenance and offers access to a private beach, perfect for enjoying lake living.

Spanning over 3,300 square feet, the main floor features a spacious primary suite complete with a walk-in closet and an ensuite bathroom, along with a second bedroom, a dedicated laundry area, and a lovely kitchen/living room equipped with a gas fireplace. Venture into the finished lower level, which includes a generous bedroom, a full bathroom, and a bonus room suitable for hobbies or additional storage. Step outside to enjoy the privacy of this beautiful end lot, which boasts a vibrant epoxy floored patio—ideal for entertaining—and a cozy covered front porch. The meticulous landscaping, enhanced by an underground sprinkler system, ensures easy upkeep. As a member of Irvingboro Parks & Recreation, you'll also have access to the sandy beach and marina at Lake Irving. This vibrant lifestyle is waiting for you!