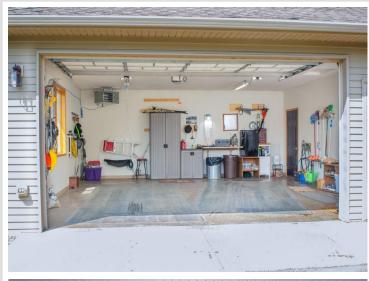

## **Additional Details:**

2005 Year Built Lot Acres 0.08 Lot Dimensions 50x70 Garage Stalls 2 School District 31 Taxes \$5.018 Taxes with Assessments \$5,204 Tax Year 2025

## **Additional Features:**

Basement: Egress Window(s), Full, Partially Finished, Storage Space Fuel: Natural Gas Garage: 2 Heat: Forced Air, Fireplace(s) Sewer: City Sewer/Connected Water: City Water/Connected Air Conditioning: Central Air