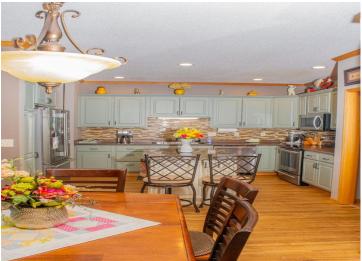

Spanning over 3,300 square feet, the main floor features a spacious primary suite complete with a walk-in closet and an ensuite bathroom, along with a second bedroom, a dedicated laundry area, and a lovely kitchen/living room equipped with a gas fireplace. Venture into the finished lower level, which includes a generous bedroom, a full bathroom, and a bonus room suitable for hobbies or additional storage. Step outside to enjoy the privacy of this beautiful end lot, which boasts a vibrant epoxy floored patio—ideal for entertaining—and a cozy covered front porch. The meticulous landscaping, enhanced by an underground sprinkler system, ensures easy upkeep. As a member of Irvingboro Parks & Recreation, you'll also have access to the sandy beach and marina at Lake Irving. This vibrant lifestyle is waiting for you!