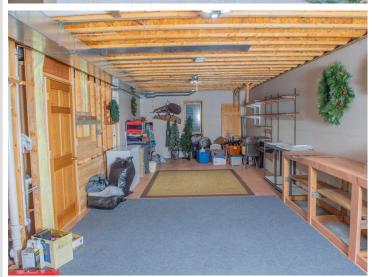

Spanning over 3,300 square feet, the main floor features a spacious primary suite complete with a walk-in closet and an ensuite bathroom, along with a second bedroom, a dedicated laundry area, and a lovely kitchen/living room equipped with a gas fireplace. Venture into the finished lower level, which includes a generous bedroom, a full bathroom, and a bonus room suitable for hobbies or additional storage. Step outside to enjoy the privacy of this beautiful end lot, which boasts a vibrant epoxy floored patio—ideal for entertaining—and a cozy covered front porch. The meticulous landscaping, enhanced by an underground sprinkler system, ensures easy upkeep. As a member of Irvingboro Parks & Recreation, you'll also have access to the sandy beach and marina at Lake Irving. This vibrant lifestyle is waiting for you!