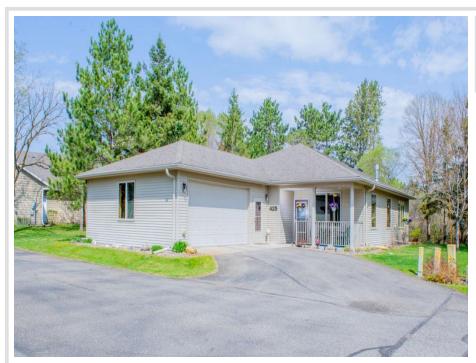

MLS 6715551 Residential

\$429,000

2,481 sq ft 3 bedrooms 3 baths

425 Ranch Circle Bemidji MN 56601

Status: Active

## **Description:**

MOTIVATED SELLER! Discover the enchanting allure of this charming free-standing Ranch Home located in "Ranches on Rako." This convenient property requires no exterior maintenance and offers access to a private beach, perfect for enjoying lake living.

Spanning over 3,300 square feet, the main floor features a spacious primary suite complete with a walk-in closet and an ensuite bathroom, along with a second bedroom, a dedicated laundry area, and a lovely kitchen/living room equipped with a gas fireplace. Venture into the finished lower level, which includes a generous bedroom, a full bathroom, and a bonus room suitable for hobbies or additional storage. Step outside to enjoy the privacy of this beautiful end lot, which boasts a vibrant epoxy floored patio—ideal for entertaining—and a cozy covered front porch. The meticulous landscaping, enhanced by an underground sprinkler system, ensures easy upkeep. As a member of Irvingboro Parks & Recreation, you'll also have access to the sandy beach and marina at Lake Irving. This vibrant lifestyle is waiting for you!

## **Driving Directions:**

South on Washington Ave., turn Right onto Rako St. SE, turn right onto Ranch Circle SW. Home will be on the right, in the corner.

Listed By: Lake-N-Woods Realty

Affinity Real Estate Inc. participates in the Regional Multiple Listing Service of Minnesota, Inc Broker Reciprocity (sm) program, allowing us to display other broker's listings on our website. All properties are subject to prior sale, change or withdrawal.