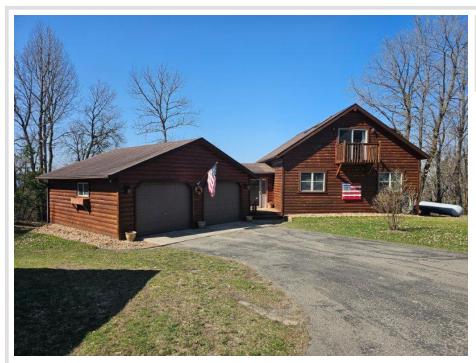

## **Description:**

Come for the Fishing, Stay for the View!

This is your chance to own a beautiful slice of heaven on Long Lake. Enjoy stunning views from every level of the home and the large deck that overlooks the water. With 3 plus bedrooms (lower level no egress), 3 bathrooms, and a walkout basement for easy lake access, there's room for everyone to enjoy.

The property includes two double detached garages, one with a heated bonus room—perfect for a guest space, workshop, or studio. You'll love the 200 feet of hard sand shoreline—ideal for swimming and boating.

## **Additional Details:**

 Year Built
 2000

 Lot Acres
 2.06

 Lot Dimensions
 200 x 445

Garage Stalls 4
School District 31
Taxes \$4,150
Taxes with Assessments \$4,150
Tax Year 2025