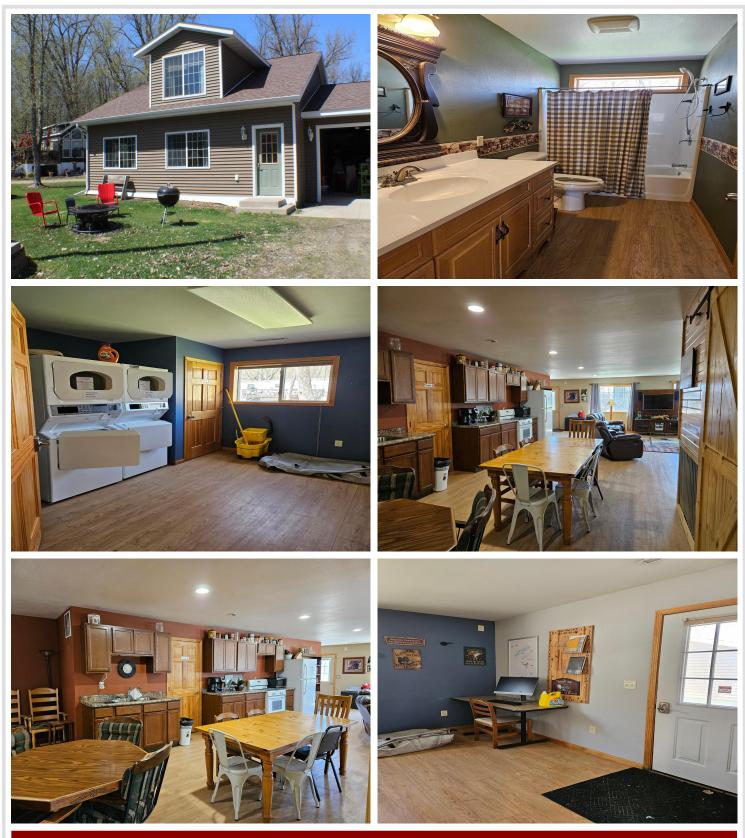

## Description:

Lake Life Without the Hassle – Own a Piece of Paradise on Rush Lake!

Step into effortless lakeside living with sole ownership of a beautifully updated 3-bedroom, 2-bath "Lodge" nestled on your own private parcel, PLUS co-ownership of 6.5 scenic acres and 335 feet of pristine shoreline on highly sought-after Rush Lake — known for its crystal-clear waters, top-notch fishing, and ideal swimming conditions.

Permanent Boat Slip Included – No lifting, no hauling. Your personal lift space is part of a premium 500+ ft Hewitt aluminum dock system — just drive up and go!

Fully Furnished + Dual Living Quarters – Move-in ready and ideal for extended stays or guests, the open-concept layout includes:

Main floor: Bright great room, modern kitchen, 1 spacious bedroom, full bath, laundry

Upper level: 2 more bedrooms, another full bath, a second kitchen, and cozy retreat space

Attached deep garage - room for your lake toys