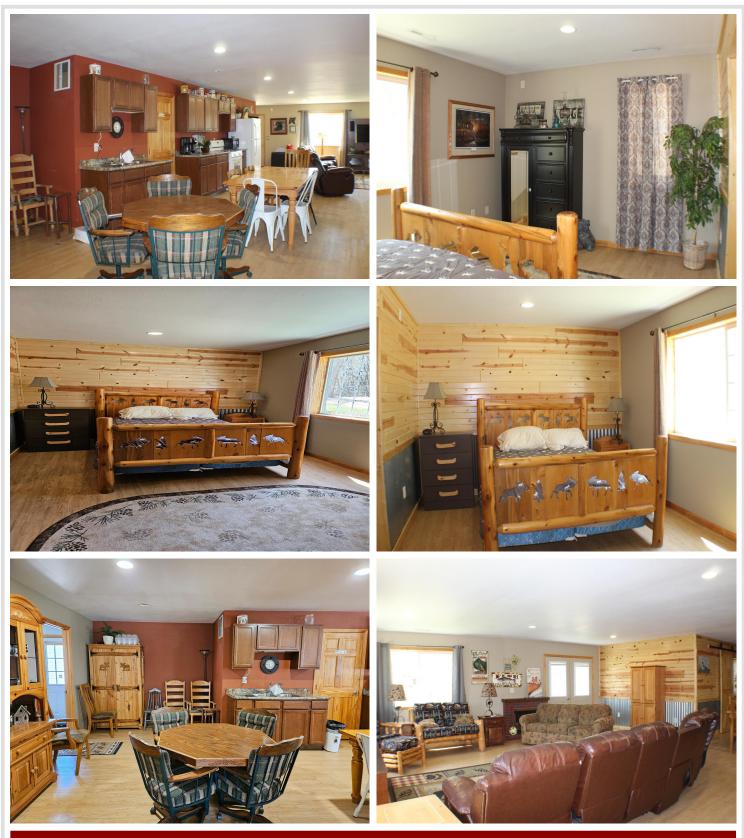

Permanent Boat Slip Included – No lifting, no hauling. Your personal lift space is part of a premium 500+ ft Hewitt aluminum dock system — just drive up and go!

Fully Furnished + Dual Living Quarters – Move-in ready and ideal for extended stays or guests, the open-concept layout includes:

Main floor: Bright great room, modern kitchen, 1 spacious bedroom, full bath, laundry

Upper level: 2 more bedrooms, another full bath, a second kitchen, and cozy retreat space

Attached deep garage - room for your lake toys