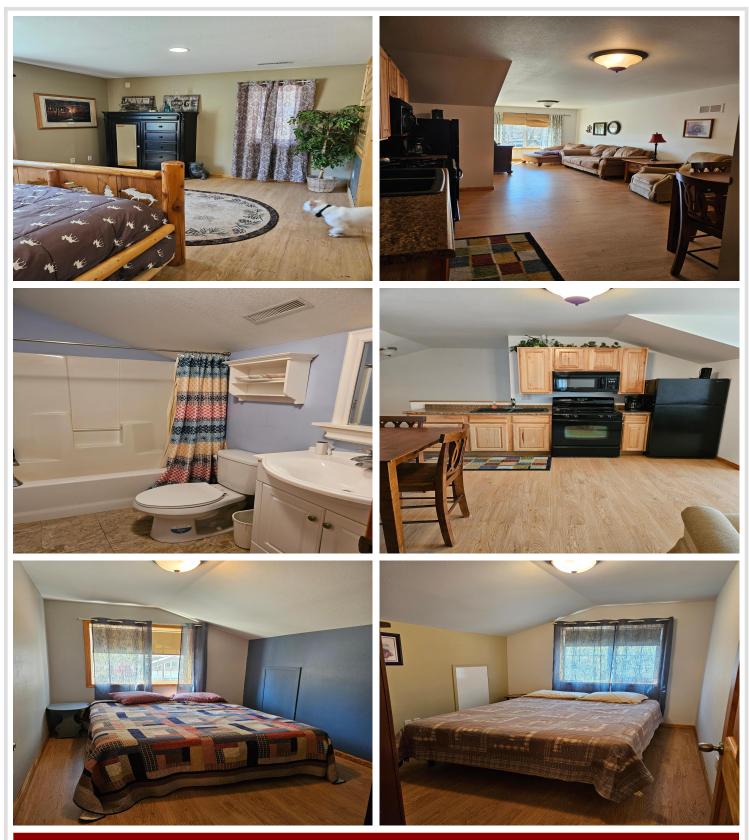

Permanent Boat Slip Included – No lifting, no hauling. Your personal lift space is part of a premium 500+ ft Hewitt aluminum dock system — just drive up and go!

Fully Furnished + Dual Living Quarters – Move-in ready and ideal for extended stays or guests, the open-concept layout includes:

Main floor: Bright great room, modern kitchen, 1 spacious bedroom, full bath, laundry

Upper level: 2 more bedrooms, another full bath, a second kitchen, and cozy retreat space

Attached deep garage - room for your lake toys