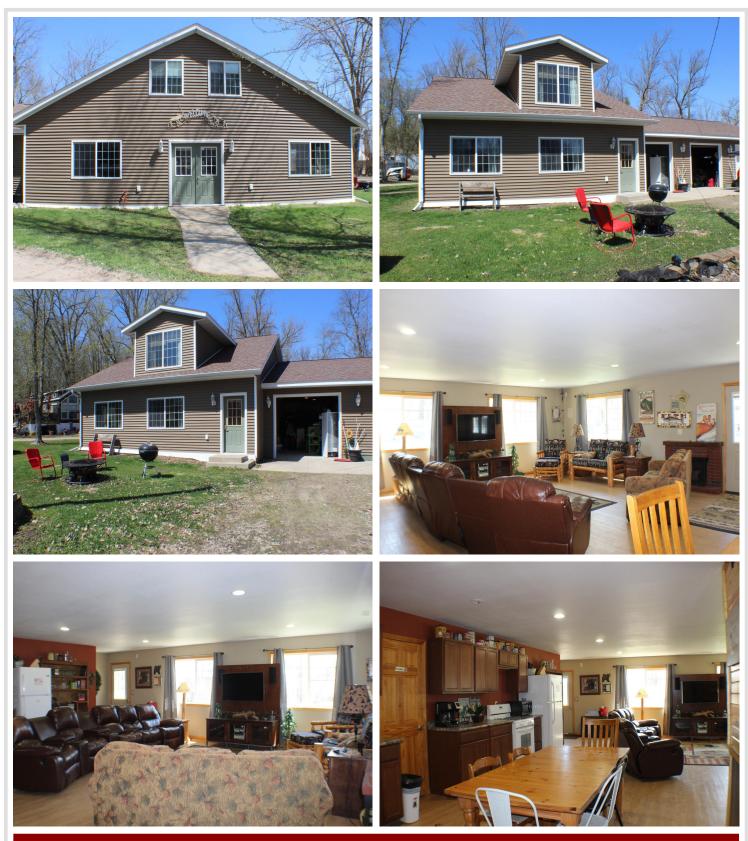

## Description:

Lake Life Without the Hassle – Own a Piece of Paradise on Rush Lake!

Step into effortless lakeside living with sole ownership of a beautifully updated 3-bedroom, 2-bath "Lodge" nestled on your own private parcel, PLUS co-ownership of 6.5 scenic acres and 335 feet of pristine shoreline on highly sought-after Rush Lake — known for its crystal-clear waters, top-notch fishing, and ideal swimming conditions.

Permanent Boat Slip Included – No lifting, no hauling. Your personal lift space is part of a premium 500+ ft Hewitt aluminum dock system — just drive up and go!

Fully Furnished + Dual Living Quarters – Move-in ready and ideal for extended stays or guests, the open-concept layout includes:

Main floor: Bright great room, modern kitchen, 1 spacious bedroom, full bath, laundry

Upper level: 2 more bedrooms, another full bath, a second kitchen, and cozy retreat space

Attached deep garage - room for your lake toys