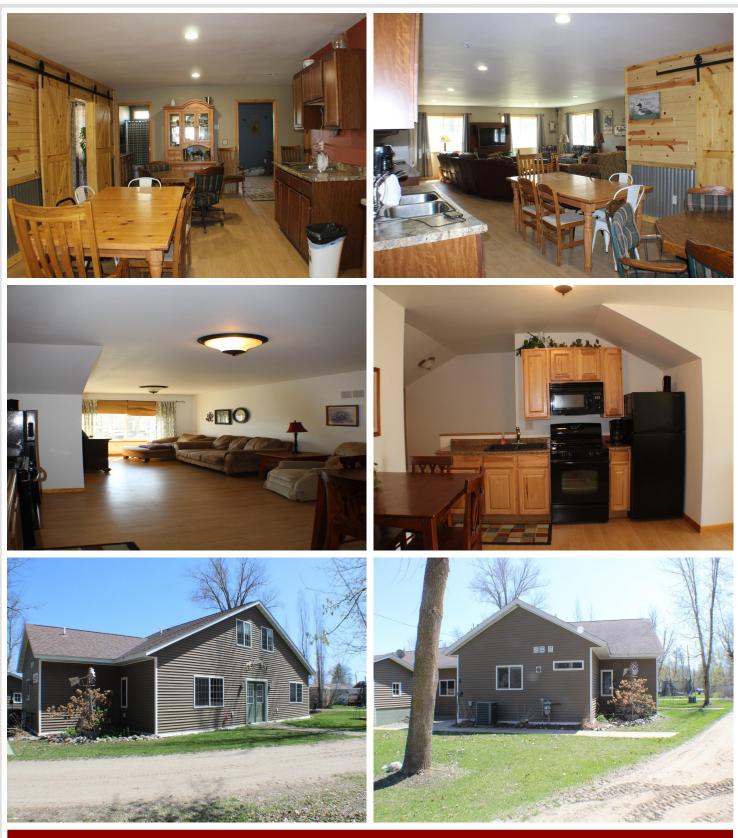

Permanent Boat Slip Included – No lifting, no hauling. Your personal lift space is part of a premium 500+ ft Hewitt aluminum dock system — just drive up and go!

Fully Furnished + Dual Living Quarters – Move-in ready and ideal for extended stays or guests, the open-concept layout includes:

Main floor: Bright great room, modern kitchen, 1 spacious bedroom, full bath, laundry

Upper level: 2 more bedrooms, another full bath, a second kitchen, and cozy retreat space

Attached deep garage - room for your lake toys