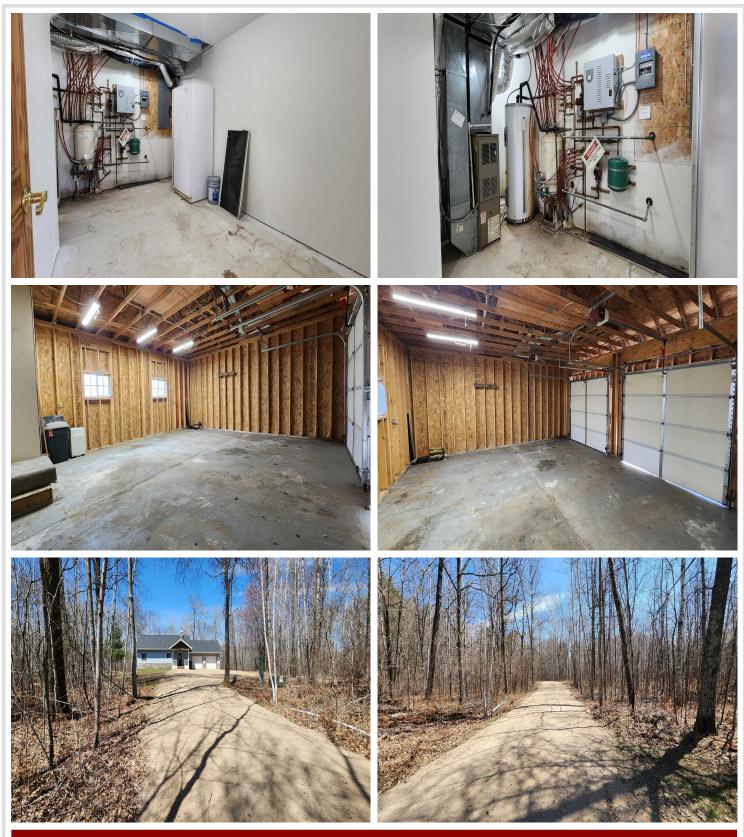

#### Additional Details:

| Year Built             | 2005      |
|------------------------|-----------|
| Lot Acres              | 6.8       |
| Lot Dimensions         | 6.8 acres |
| Garage Stalls          | 2         |
| School District        | 2174      |
| Taxes                  | \$1,154   |
| Taxes with Assessments | \$1,220   |
| Tax Year               | 2024      |
|                        |           |

#### Additional Features:

Basement: Egress Window(s), Full, Walkout Fuel: Electric Garage: 2 Heat: Boiler, Radiant Floor Sewer: Mound Septic, Private Sewer, Septic System Compliant - Yes Water: Drilled, Private, Well Air Conditioning: Central Air