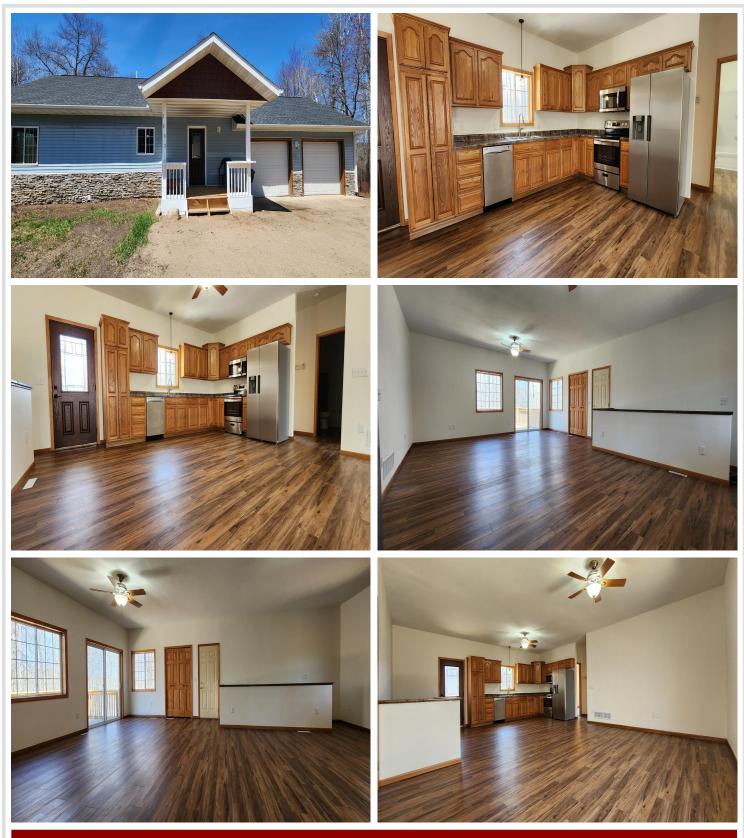

### **Description:**

Welcome to your serene escape in beautiful Pine River! This freshly remodeled 4-bedroom, 2-bath home combines modern comfort with the natural charm of northern Minnesota living. Nestled on a private 6+ acre lot surrounded by trees, this home offers peace, privacy, and space. Step inside to an open-concept layout featuring an updated kitchen with stainless steel appliances, new flooring, and two spacious decks to extend your living space outdoors, ideal for morning coffee or evening gatherings. The finished walkout lower level adds incredible versatility with two bedrooms, a full bathroom, and direct access to the peaceful backyard. Whether you need guest space, a home office, or a family room, this level provides flexible living options to fit your lifestyle. Located just minutes from lakes, trails, and town amenities, this property offers the perfect balance of convenience and seclusion. Whether you're looking for a full-time residence or a peaceful weekend retreat, this move-in-ready home delivers comfort, style, and Northwoods charm.