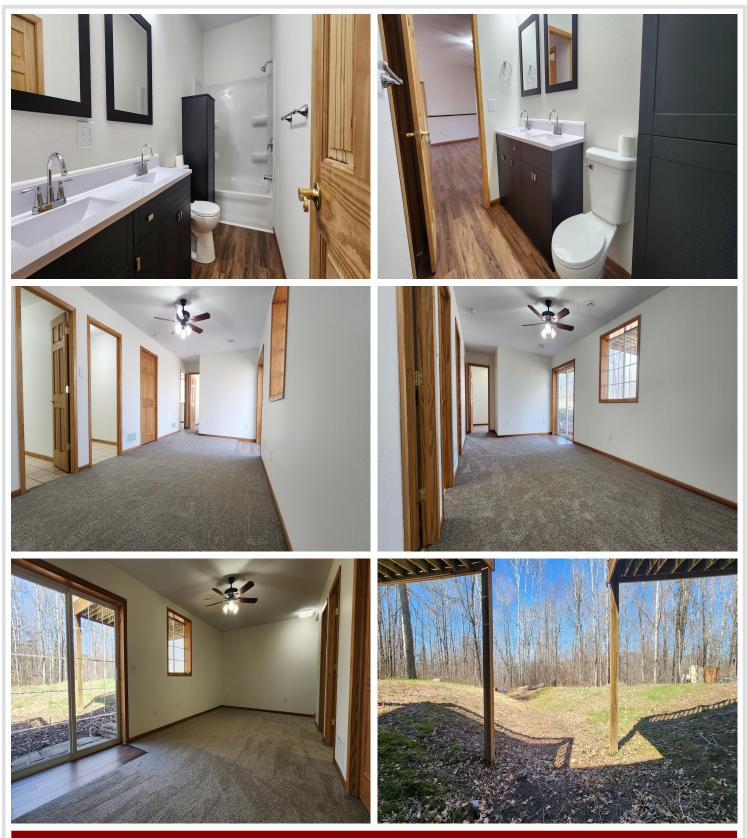

### **Description:**

Welcome to your serene escape in beautiful Pine River! This freshly remodeled 4-bedroom, 2-bath home combines modern comfort with the natural charm of northern Minnesota living. Nestled on a private 6+ acre lot surrounded by trees, this home offers peace, privacy, and space. Step inside to an open-concept layout featuring an updated kitchen with stainless steel appliances, new flooring, and two spacious decks to extend your living space outdoors, ideal for morning coffee or evening gatherings. The finished walkout lower level adds incredible versatility with two bedrooms, a full bathroom, and direct access to the peaceful backyard. Whether you need guest space, a home office, or a family room, this level provides flexible living options to fit your lifestyle. Located just minutes from lakes, trails, and town amenities, this property offers the perfect balance of convenience and seclusion. Whether you're looking for a full-time residence or a peaceful weekend retreat, this move-in-ready home delivers comfort, style, and Northwoods charm.

#### Additional Details:

| Year Built             | 2005      |
|------------------------|-----------|
| Lot Acres              | 6.8       |
| Lot Dimensions         | 6.8 acres |
| Garage Stalls          | 2         |
| School District        | 2174      |
| Taxes                  | \$1,154   |
| Taxes with Assessments | \$1,220   |
| Tax Year               | 2024      |
|                        |           |

#### Additional Features:

Basement: Egress Window(s), Full, Walkout Fuel: Electric Garage: 2 Heat: Boiler, Radiant Floor Sewer: Mound Septic, Private Sewer, Septic System Compliant - Yes Water: Drilled, Private, Well Air Conditioning: Central Air