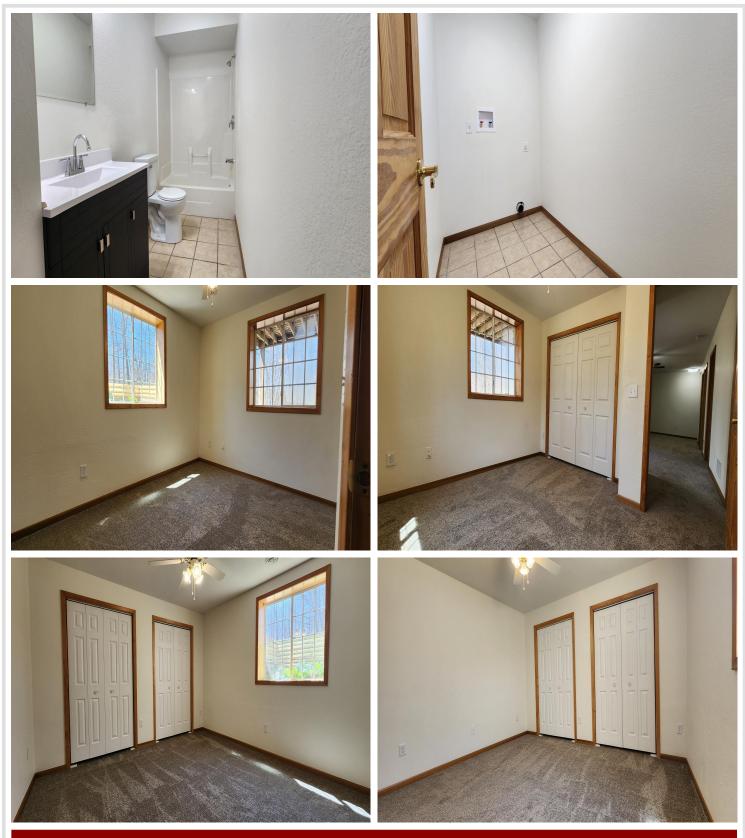

### **Description:**

Welcome to your serene escape in beautiful Pine River! This freshly remodeled 4-bedroom, 2-bath home combines modern comfort with the natural charm of northern Minnesota living. Nestled on a private 6+ acre lot surrounded by trees, this home offers peace, privacy, and space. Step inside to an open-concept layout featuring an updated kitchen with stainless steel appliances, new flooring, and two spacious decks to extend your living space outdoors, ideal for morning coffee or evening gatherings. The finished walkout lower level adds incredible versatility with two bedrooms, a full bathroom, and direct access to the peaceful backyard. Whether you need guest space, a home office, or a family room, this level provides flexible living options to fit your lifestyle. Located just minutes from lakes, trails, and town amenities, this property offers the perfect balance of convenience and seclusion. Whether you're looking for a full-time residence or a peaceful weekend retreat, this move-in-ready home delivers comfort, style, and Northwoods charm.

#### Additional Details:

| Year Built             | 2005      |
|------------------------|-----------|
| Lot Acres              | 6.8       |
| Lot Dimensions         | 6.8 acres |
| Garage Stalls          | 2         |
| School District        | 2174      |
| Taxes                  | \$1,154   |
| Taxes with Assessments | \$1,220   |
| Tax Year               | 2024      |
|                        |           |