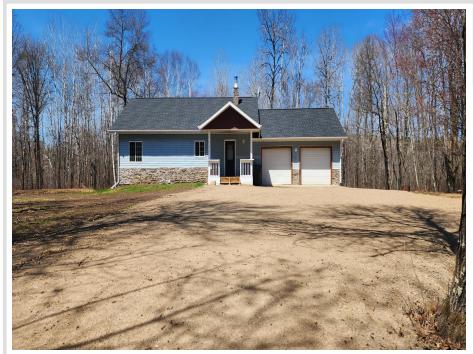

### **Description:**

Welcome to your serene escape in beautiful Pine River! This freshly remodeled 4-bedroom, 2-bath home combines modern comfort with the natural charm of northern Minnesota living. Nestled on a private 6+ acre lot surrounded by trees, this home offers peace, privacy, and space. Step inside to an open-concept layout featuring an updated kitchen with stainless steel appliances, new flooring, and two spacious decks to extend your living space outdoors, ideal for morning coffee or evening gatherings. The finished walkout lower level adds incredible versatility with two bedrooms, a full bathroom, and direct access to the peaceful backyard. Whether you need guest space, a home office, or a family room, this level provides flexible living options to fit your lifestyle. Located just minutes from lakes, trails, and town amenities, this property offers the perfect balance of convenience and seclusion. Whether you're looking for a full-time residence or a peaceful weekend retreat, this move-in-ready home delivers comfort, style, and Northwoods charm.