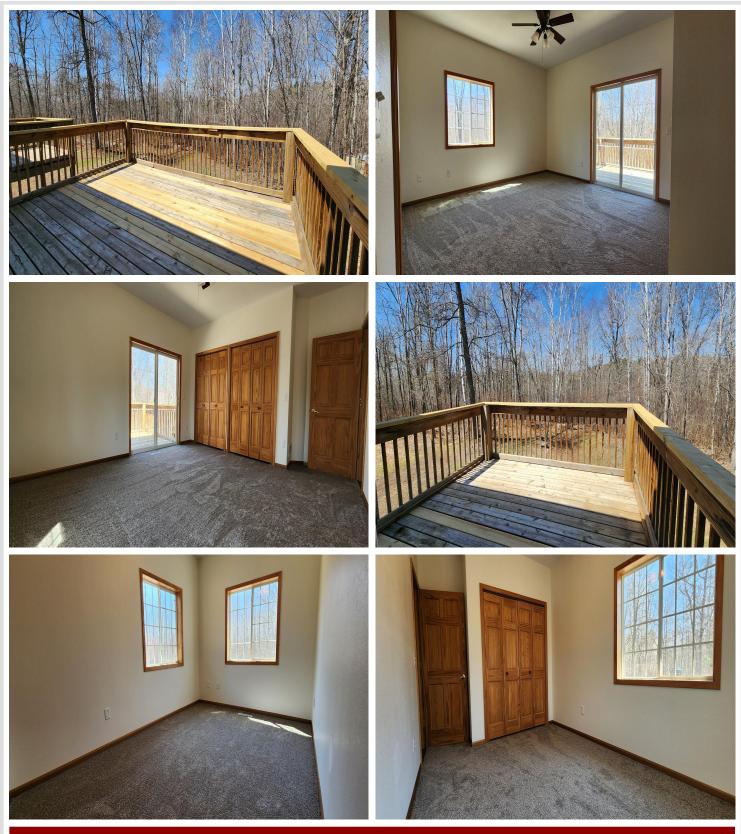

### **Description:**

Welcome to your serene escape in beautiful Pine River! This freshly remodeled 4-bedroom, 2-bath home combines modern comfort with the natural charm of northern Minnesota living. Nestled on a private 6+ acre lot surrounded by trees, this home offers peace, privacy, and space. Step inside to an open-concept layout featuring an updated kitchen with stainless steel appliances, new flooring, and two spacious decks to extend your living space outdoors, ideal for morning coffee or evening gatherings. The finished walkout lower level adds incredible versatility with two bedrooms, a full bathroom, and direct access to the peaceful backyard. Whether you need guest space, a home office, or a family room, this level provides flexible living options to fit your lifestyle. Located just minutes from lakes, trails, and town amenities, this property offers the perfect balance of convenience and seclusion. Whether you're looking for a full-time residence or a peaceful weekend retreat, this move-in-ready home delivers comfort, style, and Northwoods charm.