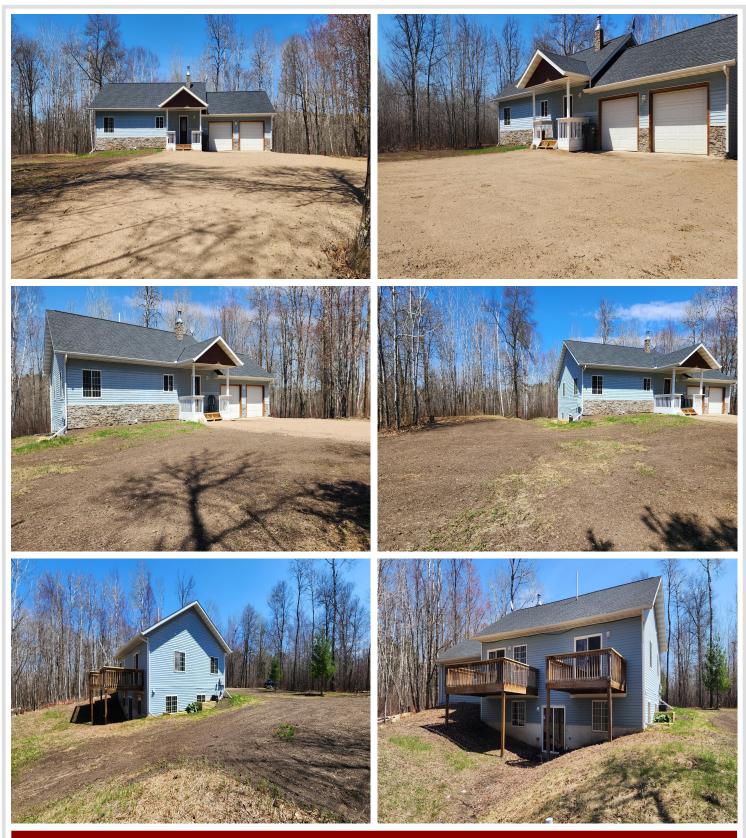

### **Description:**

Welcome to your serene escape in beautiful Pine River! This freshly remodeled 4-bedroom, 2-bath home combines modern comfort with the natural charm of northern Minnesota living. Nestled on a private 6+ acre lot surrounded by trees, this home offers peace, privacy, and space. Step inside to an open-concept layout featuring an updated kitchen with stainless steel appliances, new flooring, and two spacious decks to extend your living space outdoors, ideal for morning coffee or evening gatherings. The finished walkout lower level adds incredible versatility with two bedrooms, a full bathroom, and direct access to the peaceful backyard. Whether you need guest space, a home office, or a family room, this level provides flexible living options to fit your lifestyle. Located just minutes from lakes, trails, and town amenities, this property offers the perfect balance of convenience and seclusion. Whether you're looking for a full-time residence or a peaceful weekend retreat, this move-in-ready home delivers comfort, style, and Northwoods charm.