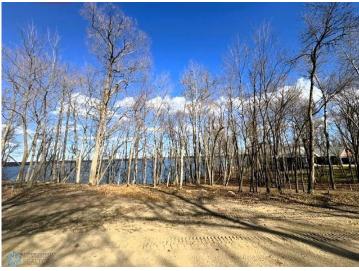

## **Description:**

\*PRICE REDUCED\* WHITE EARTH LAKE LOT AVAILABLE with 160' of direct lakeshore access with a sandy rock bottom. This buildable lot has been excavated, cleared and leveled for an RV until you are ready to build your dream getaway!! Potential future beach area for immediate access for swimming, kayaking, etc!! Consisting of 40,000 Sq Ft (more or less), the buildable area (all lakeside) consists of a MINIMUM of 8,500 sq ft. \*\*NOTE: Buildable square footage is an estimate and the minimum possibility. Variances can be granted upon approval from Becker County Zoning.

## **Additional Details:**

0.92 Lot Acres Lot Dimensions Irregular School District 435 Taxes \$1 Taxes with Assessments Tax Year 2025