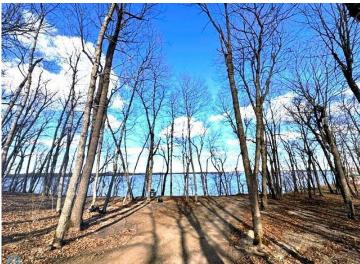

## **Description:**

\*PRICE REDUCED\* WHITE EARTH LAKE LOT AVAILABLE with 160' of direct lakeshore access with a sandy rock bottom. This buildable lot has been excavated, cleared and leveled for an RV until you are ready to build your dream getaway!! Potential future beach area for immediate access for swimming, kayaking, etc!! Consisting of 40,000 Sq Ft (more or less), the buildable area (all lakeside) consists of a MINIMUM of 8,500 sq ft. \*\*NOTE: Buildable square footage is an estimate and the minimum possibility. Variances can be granted upon approval from Becker County Zoning.