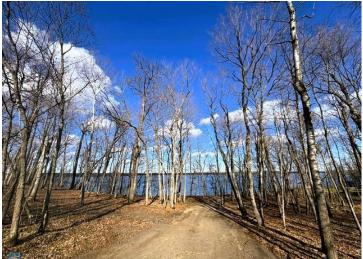

## **Description:**

\*PRICE REDUCED\* WHITE EARTH LAKE LOT AVAILABLE with 160' of direct lakeshore access with a sandy rock bottom. This buildable lot has been excavated, cleared and leveled for an RV until you are ready to build your dream getaway!! Potential future beach area for immediate access for swimming, kayaking, etc!! Consisting of 40,000 Sq Ft (more or less), the buildable area (all lakeside) consists of a MINIMUM of 8,500 sq ft. \*\*NOTE: Buildable square footage is an estimate and the minimum possibility. Variances can be granted upon approval from Becker County Zoning.

## **Additional Details:**

0.92 Lot Acres Lot Dimensions Irregular School District 435 Taxes \$1 Taxes with Assessments Tax Year 2025