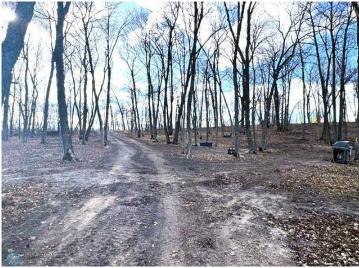

## **Description:**

\*PRICE REDUCED\* WHITE EARTH LAKE LOT AVAILABLE with 160' of direct lakeshore access with a sandy rock bottom. This buildable lot has been excavated, cleared and leveled for an RV until you are ready to build your dream getaway!! Potential future beach area for immediate access for swimming, kayaking, etc!! Consisting of 40,000 Sq Ft (more or less), the buildable area (all lakeside) consists of a MINIMUM of 8,500 sq ft. \*\*NOTE: Buildable square footage is an estimate and the minimum possibility. Variances can be granted upon approval from Becker County Zoning.