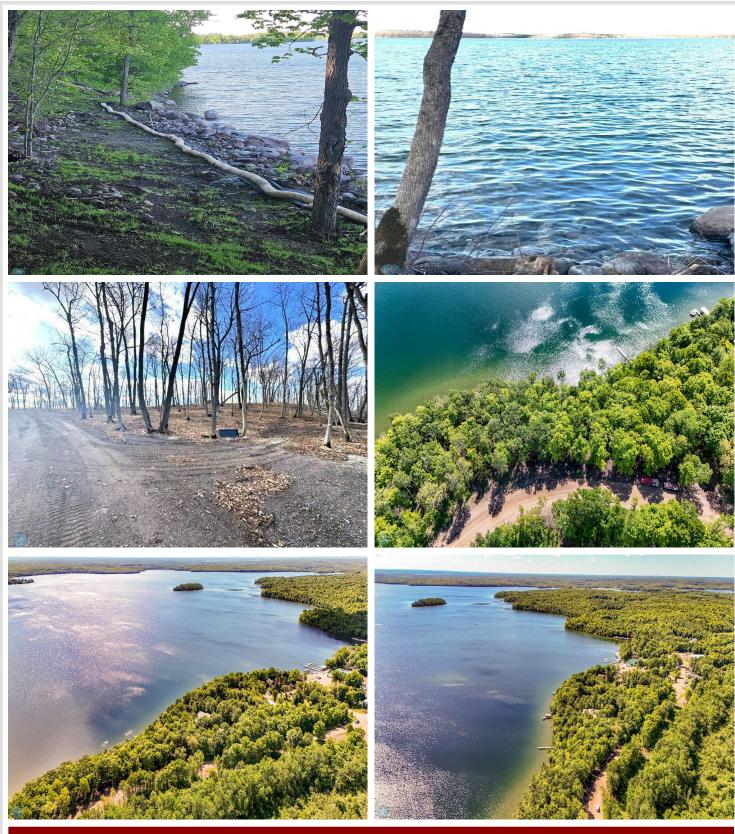

## **Description:**

\*PRICE REDUCED\* WHITE EARTH LAKE LOT AVAILABLE with 160' of direct lakeshore access with a sandy rock bottom. This buildable lot has been excavated, cleared and leveled for an RV until you are ready to build your dream getaway!! Potential future beach area for immediate access for swimming, kayaking, etc!! Consisting of 40,000 Sq Ft (more or less), the buildable area (all lakeside) consists of a MINIMUM of 8,500 sq ft. \*\*NOTE: Buildable square footage is an estimate and the minimum possibility. Variances can be granted upon approval from Becker County Zoning.