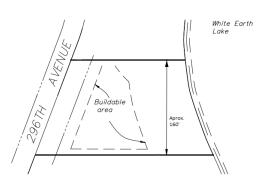

## **Description:**

\*PRICE REDUCED\* WHITE EARTH LAKE LOT AVAILABLE with 160' of direct lakeshore access with a sandy rock bottom. This buildable lot has been excavated, cleared and leveled for an RV until you are ready to build your dream getaway!! Potential future beach area for immediate access for swimming, kayaking, etc!! Consisting of 40,000 Sq Ft (more or less), the buildable area (all lakeside) consists of a MINIMUM of 8,500 sq ft. \*\*NOTE: Buildable square footage is an estimate and the minimum possibility. Variances can be granted upon approval from Becker County Zoning.

## **Additional Details:**

0.92 Lot Acres Lot Dimensions Irregular School District 435 Taxes \$1 Taxes with Assessments Tax Year 2025