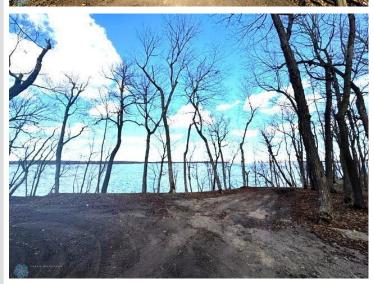

## **Description:**

\*PRICE REDUCED\* WHITE EARTH LAKE LOT AVAILABLE with 160' of direct lakeshore access with a sandy rock bottom. This buildable lot has been excavated, cleared and leveled for an RV until you are ready to build your dream getaway!! Potential future beach area for immediate access for swimming, kayaking, etc!! Consisting of 40,000 Sq Ft (more or less), the buildable area (all lakeside) consists of a MINIMUM of 8,500 sq ft. \*\*NOTE: Buildable square footage is an estimate and the minimum possibility. Variances can be granted upon approval from Becker County Zoning.