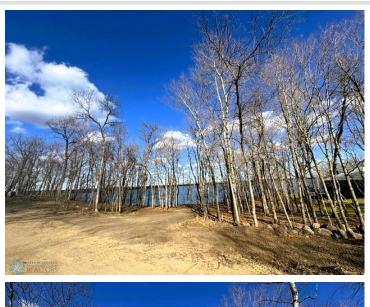

## **Description:**

\*PRICE REDUCED\* WHITE EARTH LAKE LOT AVAILABLE with 160' of direct lakeshore access with a sandy rock bottom. This buildable lot has been excavated, cleared and leveled for an RV until you are ready to build your dream getaway!! Potential future beach area for immediate access for swimming, kayaking, etc!! Consisting of 40,000 Sq Ft (more or less), the buildable area (all lakeside) consists of a MINIMUM of 8,500 sq ft. \*\*NOTE: Buildable square footage is an estimate and the minimum possibility. Variances can be granted upon approval from Becker County Zoning.

## **Additional Details:**

0.92 Lot Acres Lot Dimensions Irregular School District 435 Taxes \$1 Taxes with Assessments Tax Year 2025