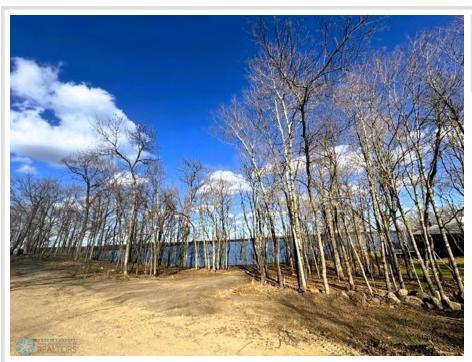

## **Description:**

\*PRICE REDUCED\* WHITE EARTH LAKE LOT AVAILABLE with 160' of direct lakeshore access with a sandy rock bottom. This buildable lot has been excavated, cleared and leveled for an RV until you are ready to build your dream getaway!! Potential future beach area for immediate access for swimming, kayaking, etc!! Consisting of 40,000 Sq Ft (more or less), the buildable area (all lakeside) consists of a MINIMUM of 8,500 sq ft. \*\*NOTE: Buildable square footage is an estimate and the minimum possibility. Variances can be granted upon approval from Becker County Zoning.

## **Additional Details:**

0.92 Lot Acres Lot Dimensions Irregular School District 435 Taxes \$1 Taxes with Assessments Tax Year 2025