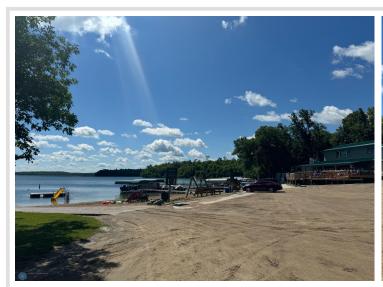

## **Description:**

\*PRICE REDUCED\* WHITE EARTH LAKE LOT AVAILABLE with 160' of direct lakeshore access with a sandy rock bottom. This buildable lot has been excavated, cleared and leveled for an RV until you are ready to build your dream getaway!! Potential future beach area for immediate access for swimming, kayaking, etc!! Consisting of 40,000 Sq Ft (more or less), the buildable area (all lakeside) consists of a MINIMUM of 8,500 sq ft. \*\*NOTE: Buildable square footage is an estimate and the minimum possibility. Variances can be granted upon approval from Becker County Zoning.