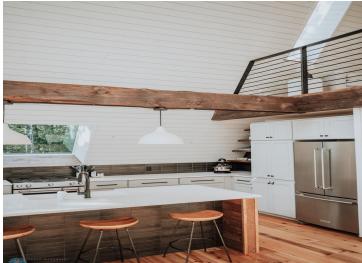

## **Description:**

Welcome to Northwoods! A pristine 40-acre wooded property with A-Frame and Tiny Cabins located near Itasca State Park. Ideal as an established investment business, a single family property, or a combination of the two! Architecturally designed + built in 2022 by the current owners, the entire property has had incredible care, detail, and thought put into every aspect of the design. Both the building structures and the 40 acre property were intentionally curated with tranquility, peace, ease of use, and preserving the natural beauty in mind. Property includes: 3,120 SF A-frame (3 bed/3 bath), 220 SF Tiny Cabin #1 (1 bed), 220 SF Tiny Cabin #2 (1 bed), 440 SF Bathhouse (2 private baths for Tiny Cabins + kitchenette/dining space), and a 948 SF Garage. All buildings are spray-foam insulated, including garage. Property also has smart technology included - managed internet + security, cameras, smartlocks, smart thermostats, and integrated exterior lighting /pathway lights. Immerse yourself in the north woods of Minnesota, walk the trails + hear the sounds of nature, sip a hot cup of coffee, read a good book, cozy up by the fire, gaze up at the stars. The heart behind Northwoods was to create a place for you to get away and enjoy the cabin life. The cabin is a place to disconnect from the stresses of everyday life. It's also a place where you can reconnect with the people that you love and make new memories. It's the perfect place to slow down and be in nature.