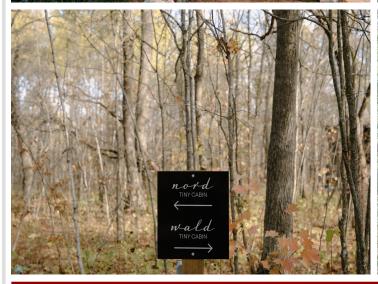

## **Description:**

Welcome to Northwoods! A pristine 40-acre wooded property with A-Frame and Tiny Cabins located near Itasca State Park. Ideal as an established investment business, a single family property, or a combination of the two! Architecturally designed + built in 2022 by the current owners, the entire property has had incredible care, detail, and thought put into every aspect of the design. Both the building structures and the 40 acre property were intentionally curated with tranquility, peace, ease of use, and preserving the natural beauty in mind. Property includes: 3,120 SF A-frame (3 bed/3 bath), 220 SF Tiny Cabin #1 (1 bed), 220 SF Tiny Cabin #2 (1 bed), 440 SF Bathhouse (2 private baths for Tiny Cabins + kitchenette/dining space), and a 948 SF Garage. All buildings are spray-foam insulated, including garage. Property also has smart technology included - managed internet + security, cameras, smartlocks, smart thermostats, and integrated exterior lighting /pathway lights. Immerse yourself in the north woods of Minnesota, walk the trails + hear the sounds of nature, sip a hot cup of coffee, read a good book, cozy up by the fire, gaze up at the stars. The heart behind Northwoods was to create a place for you to get away and enjoy the cabin life. The cabin is a place to disconnect from the stresses of everyday life. It's also a place where you can reconnect with the people that you love and make new memories. It's the perfect place to slow down and be in nature.