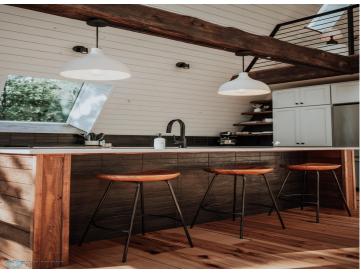

## **Description:**

Welcome to Northwoods! A pristine 40-acre wooded property with A-Frame and Tiny Cabins located near Itasca State Park. Ideal as an established investment business, a single family property, or a combination of the two! Architecturally designed + built in 2022 by the current owners, the entire property has had incredible care, detail, and thought put into every aspect of the design. Both the building structures and the 40 acre property were intentionally curated with tranquility, peace, ease of use, and preserving the natural beauty in mind. Property includes: 3,120 SF A-frame (3 bed/3 bath), 220 SF Tiny Cabin #1 (1 bed), 220 SF Tiny Cabin #2 (1 bed), 440 SF Bathhouse (2 private baths for Tiny Cabins + kitchenette/dining space), and a 948 SF Garage. All buildings are spray-foam insulated, including garage. Property also has smart technology included - managed internet + security, cameras, smartlocks, smart thermostats, and integrated exterior lighting /pathway lights. Immerse yourself in the north woods of Minnesota, walk the trails + hear the sounds of nature, sip a hot cup of coffee, read a good book, cozy up by the fire, gaze up at the stars. The heart behind Northwoods was to create a place for you to get away and enjoy the cabin life. The cabin is a place to disconnect from the stresses of everyday life. It's also a place where you can reconnect with the people that you love and make new memories. It's the perfect place to slow down and be in nature.