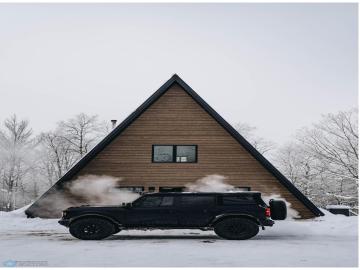

## **Description:**

Welcome to Northwoods! A pristine 40-acre wooded property with A-Frame and Tiny Cabins located near Itasca State Park. Ideal as an established investment business, a single family property, or a combination of the two! Architecturally designed + built in 2022 by the current owners, the entire property has had incredible care, detail, and thought put into every aspect of the design. Both the building structures and the 40 acre property were intentionally curated with tranquility, peace, ease of use, and preserving the natural beauty in mind. Property includes: 3,120 SF A-frame (3 bed/3 bath), 220 SF Tiny Cabin #1 (1 bed), 220 SF Tiny Cabin #2 (1 bed), 440 SF Bathhouse (2 private baths for Tiny Cabins + kitchenette/dining space), and a 948 SF Garage. All buildings are spray-foam insulated, including garage. Property also has smart technology included - managed internet + security, cameras, smartlocks, smart thermostats, and integrated exterior lighting /pathway lights. Immerse yourself in the north woods of Minnesota, walk the trails + hear the sounds of nature, sip a hot cup of coffee, read a good book, cozy up by the fire, gaze up at the stars. The heart behind Northwoods was to create a place for you to get away and enjoy the cabin life. The cabin is a place to disconnect from the stresses of everyday life. It's also a place where you can reconnect with the people that you love and make new memories. It's the perfect place to slow down and be in nature.