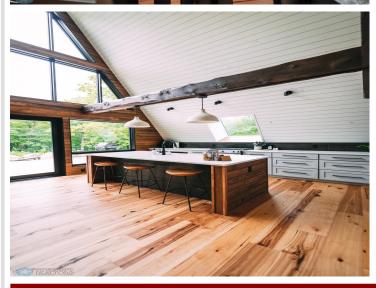

## **Description:**

Welcome to Northwoods! A pristine 40-acre wooded property with A-Frame and Tiny Cabins located near Itasca State Park. Ideal as an established investment business, a single family property, or a combination of the two! Architecturally designed + built in 2022 by the current owners, the entire property has had incredible care, detail, and thought put into every aspect of the design. Both the building structures and the 40 acre property were intentionally curated with tranquility, peace, ease of use, and preserving the natural beauty in mind. Property includes: 3,120 SF A-frame (3 bed/3 bath), 220 SF Tiny Cabin #1 (1 bed), 220 SF Tiny Cabin #2 (1 bed), 440 SF Bathhouse (2 private baths for Tiny Cabins + kitchenette/dining space), and a 948 SF Garage. All buildings are spray-foam insulated, including garage. Property also has smart technology included - managed internet + security, cameras, smartlocks, smart thermostats, and integrated exterior lighting /pathway lights. Immerse yourself in the north woods of Minnesota, walk the trails + hear the sounds of nature, sip a hot cup of coffee, read a good book, cozy up by the fire, gaze up at the stars. The heart behind Northwoods was to create a place for you to get away and enjoy the cabin life. The cabin is a place to disconnect from the stresses of everyday life. It's also a place where you can reconnect with the people that you love and make new memories. It's the perfect place to slow down and be in nature.