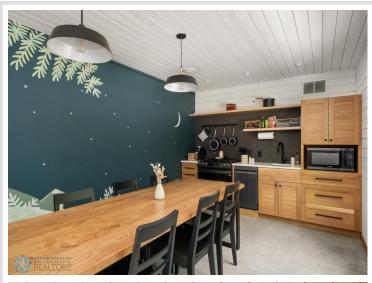

## **Description:**

Welcome to Northwoods! A pristine 40-acre wooded property with A-Frame and Tiny Cabins located near Itasca State Park. Ideal as an established investment business, a single family property, or a combination of the two! Architecturally designed + built in 2022 by the current owners, the entire property has had incredible care, detail, and thought put into every aspect of the design. Both the building structures and the 40 acre property were intentionally curated with tranquility, peace, ease of use, and preserving the natural beauty in mind. Property includes: 3,120 SF A-frame (3 bed/3 bath), 220 SF Tiny Cabin #1 (1 bed), 220 SF Tiny Cabin #2 (1 bed), 440 SF Bathhouse (2 private baths for Tiny Cabins + kitchenette/dining space), and a 948 SF Garage. All buildings are spray-foam insulated, including garage. Property also has smart technology included - managed internet + security, cameras, smartlocks, smart thermostats, and integrated exterior lighting /pathway lights. Immerse yourself in the north woods of Minnesota, walk the trails + hear the sounds of nature, sip a hot cup of coffee, read a good book, cozy up by the fire, gaze up at the stars. The heart behind Northwoods was to create a place for you to get away and enjoy the cabin life. The cabin is a place to disconnect from the stresses of everyday life. It's also a place where you can reconnect with the people that you love and make new memories. It's the perfect place to slow down and be in nature.