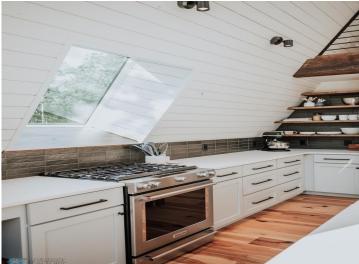

## **Description:**

Welcome to Northwoods! A pristine 40-acre wooded property with A-Frame and Tiny Cabins located near Itasca State Park. Ideal as an established investment business, a single family property, or a combination of the two! Architecturally designed + built in 2022 by the current owners, the entire property has had incredible care, detail, and thought put into every aspect of the design. Both the building structures and the 40 acre property were intentionally curated with tranquility, peace, ease of use, and preserving the natural beauty in mind. Property includes: 3,120 SF A-frame (3 bed/3 bath), 220 SF Tiny Cabin #1 (1 bed), 220 SF Tiny Cabin #2 (1 bed), 440 SF Bathhouse (2 private baths for Tiny Cabins + kitchenette/dining space), and a 948 SF Garage. All buildings are spray-foam insulated, including garage. Property also has smart technology included - managed internet + security, cameras, smartlocks, smart thermostats, and integrated exterior lighting /pathway lights. Immerse yourself in the north woods of Minnesota, walk the trails + hear the sounds of nature, sip a hot cup of coffee, read a good book, cozy up by the fire, gaze up at the stars. The heart behind Northwoods was to create a place for you to get away and enjoy the cabin life. The cabin is a place to disconnect from the stresses of everyday life. It's also a place where you can reconnect with the people that you love and make new memories. It's the perfect place to slow down and be in nature.