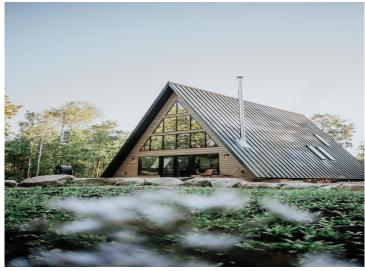

## **Description:**

Welcome to Northwoods! A pristine 40-acre wooded property with A-Frame and Tiny Cabins located near Itasca State Park. Ideal as an established investment business, a single family property, or a combination of the two! Architecturally designed + built in 2022 by the current owners, the entire property has had incredible care, detail, and thought put into every aspect of the design. Both the building structures and the 40 acre property were intentionally curated with tranquility, peace, ease of use, and preserving the natural beauty in mind. Property includes: 3,120 SF A-frame (3 bed/3 bath), 220 SF Tiny Cabin #1 (1 bed), 220 SF Tiny Cabin #2 (1 bed), 440 SF Bathhouse (2 private baths for Tiny Cabins + kitchenette/dining space), and a 948 SF Garage. All buildings are spray-foam insulated, including garage. Property also has smart technology included - managed internet + security, cameras, smartlocks, smart thermostats, and integrated exterior lighting /pathway lights. Immerse yourself in the north woods of Minnesota, walk the trails + hear the sounds of nature, sip a hot cup of coffee, read a good book, cozy up by the fire, gaze up at the stars. The heart behind Northwoods was to create a place for you to get away and enjoy the cabin life. The cabin is a place to disconnect from the stresses of everyday life. It's also a place where you can reconnect with the people that you love and make new memories. It's the perfect place to slow down and be in nature.