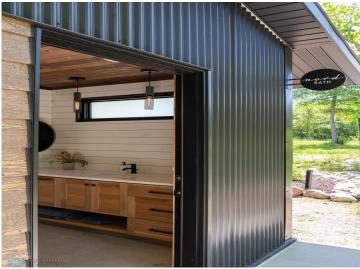

## **Description:**

Welcome to Northwoods! A pristine 40-acre wooded property with A-Frame and Tiny Cabins located near Itasca State Park. Ideal as an established investment business, a single family property, or a combination of the two! Architecturally designed + built in 2022 by the current owners, the entire property has had incredible care, detail, and thought put into every aspect of the design. Both the building structures and the 40 acre property were intentionally curated with tranquility, peace, ease of use, and preserving the natural beauty in mind. Property includes: 3,120 SF A-frame (3 bed/3 bath), 220 SF Tiny Cabin #1 (1 bed), 220 SF Tiny Cabin #2 (1 bed), 440 SF Bathhouse (2 private baths for Tiny Cabins + kitchenette/dining space), and a 948 SF Garage. All buildings are spray-foam insulated, including garage. Property also has smart technology included - managed internet + security, cameras, smartlocks, smart thermostats, and integrated exterior lighting /pathway lights. Immerse yourself in the north woods of Minnesota, walk the trails + hear the sounds of nature, sip a hot cup of coffee, read a good book, cozy up by the fire, gaze up at the stars. The heart behind Northwoods was to create a place for you to get away and enjoy the cabin life. The cabin is a place to disconnect from the stresses of everyday life. It's also a place where you can reconnect with the people that you love and make new memories. It's the perfect place to slow down and be in nature.