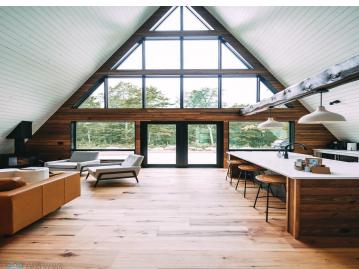

## **Description:**

Welcome to Northwoods! A pristine 40-acre wooded property with A-Frame and Tiny Cabins located near Itasca State Park. Ideal as an established investment business, a single family property, or a combination of the two! Architecturally designed + built in 2022 by the current owners, the entire property has had incredible care, detail, and thought put into every aspect of the design. Both the building structures and the 40 acre property were intentionally curated with tranquility, peace, ease of use, and preserving the natural beauty in mind. Property includes: 3,120 SF A-frame (3 bed/3 bath), 220 SF Tiny Cabin #1 (1 bed), 220 SF Tiny Cabin #2 (1 bed), 440 SF Bathhouse (2 private baths for Tiny Cabins + kitchenette/dining space), and a 948 SF Garage. All buildings are spray-foam insulated, including garage. Property also has smart technology included - managed internet + security, cameras, smartlocks, smart thermostats, and integrated exterior lighting /pathway lights. Immerse yourself in the north woods of Minnesota, walk the trails + hear the sounds of nature, sip a hot cup of coffee, read a good book, cozy up by the fire, gaze up at the stars. The heart behind Northwoods was to create a place for you to get away and enjoy the cabin life. The cabin is a place to disconnect from the stresses of everyday life. It's also a place where you can reconnect with the people that you love and make new memories. It's the perfect place to slow down and be in nature.