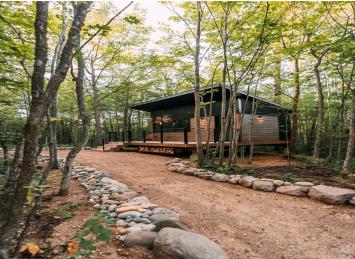

## **Description:**

Welcome to Northwoods! A pristine 40-acre wooded property with A-Frame and Tiny Cabins located near Itasca State Park. Ideal as an established investment business, a single family property, or a combination of the two! Architecturally designed + built in 2022 by the current owners, the entire property has had incredible care, detail, and thought put into every aspect of the design. Both the building structures and the 40 acre property were intentionally curated with tranquility, peace, ease of use, and preserving the natural beauty in mind. Property includes: 3,120 SF A-frame (3 bed/3 bath), 220 SF Tiny Cabin #1 (1 bed), 220 SF Tiny Cabin #2 (1 bed), 440 SF Bathhouse (2 private baths for Tiny Cabins + kitchenette/dining space), and a 948 SF Garage. All buildings are spray-foam insulated, including garage. Property also has smart technology included - managed internet + security, cameras, smartlocks, smart thermostats, and integrated exterior lighting /pathway lights. Immerse yourself in the north woods of Minnesota, walk the trails + hear the sounds of nature, sip a hot cup of coffee, read a good book, cozy up by the fire, gaze up at the stars. The heart behind Northwoods was to create a place for you to get away and enjoy the cabin life. The cabin is a place to disconnect from the stresses of everyday life. It's also a place where you can reconnect with the people that you love and make new memories. It's the perfect place to slow down and be in nature.