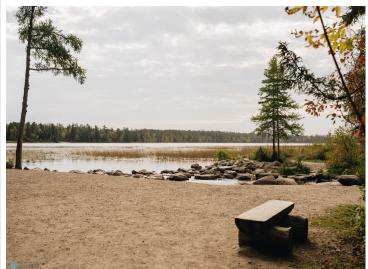

## **Description:**

Welcome to Northwoods! A pristine 40-acre wooded property with A-Frame and Tiny Cabins located near Itasca State Park. Ideal as an established investment business, a single family property, or a combination of the two! Architecturally designed + built in 2022 by the current owners, the entire property has had incredible care, detail, and thought put into every aspect of the design. Both the building structures and the 40 acre property were intentionally curated with tranquility, peace, ease of use, and preserving the natural beauty in mind. Property includes: 3,120 SF A-frame (3 bed/3 bath), 220 SF Tiny Cabin #1 (1 bed), 220 SF Tiny Cabin #2 (1 bed), 440 SF Bathhouse (2 private baths for Tiny Cabins + kitchenette/dining space), and a 948 SF Garage. All buildings are spray-foam insulated, including garage. Property also has smart technology included - managed internet + security, cameras, smartlocks, smart thermostats, and integrated exterior lighting /pathway lights. Immerse yourself in the north woods of Minnesota, walk the trails + hear the sounds of nature, sip a hot cup of coffee, read a good book, cozy up by the fire, gaze up at the stars. The heart behind Northwoods was to create a place for you to get away and enjoy the cabin life. The cabin is a place to disconnect from the stresses of everyday life. It's also a place where you can reconnect with the people that you love and make new memories. It's the perfect place to slow down and be in nature.