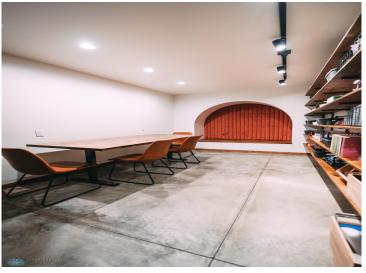

## **Description:**

Welcome to Northwoods! A pristine 40-acre wooded property with A-Frame and Tiny Cabins located near Itasca State Park. Ideal as an established investment business, a single family property, or a combination of the two! Architecturally designed + built in 2022 by the current owners, the entire property has had incredible care, detail, and thought put into every aspect of the design. Both the building structures and the 40 acre property were intentionally curated with tranquility, peace, ease of use, and preserving the natural beauty in mind. Property includes: 3,120 SF A-frame (3 bed/3 bath), 220 SF Tiny Cabin #1 (1 bed), 220 SF Tiny Cabin #2 (1 bed), 440 SF Bathhouse (2 private baths for Tiny Cabins + kitchenette/dining space), and a 948 SF Garage. All buildings are spray-foam insulated, including garage. Property also has smart technology included - managed internet + security, cameras, smartlocks, smart thermostats, and integrated exterior lighting /pathway lights. Immerse yourself in the north woods of Minnesota, walk the trails + hear the sounds of nature, sip a hot cup of coffee, read a good book, cozy up by the fire, gaze up at the stars. The heart behind Northwoods was to create a place for you to get away and enjoy the cabin life. The cabin is a place to disconnect from the stresses of everyday life. It's also a place where you can reconnect with the people that you love and make new memories. It's the perfect place to slow down and be in nature.