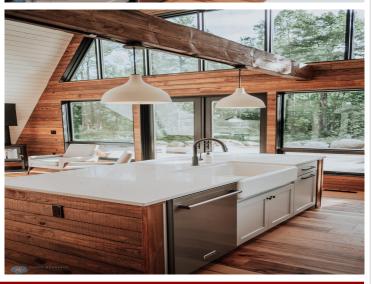

## **Description:**

Welcome to Northwoods! A pristine 40-acre wooded property with A-Frame and Tiny Cabins located near Itasca State Park. Ideal as an established investment business, a single family property, or a combination of the two! Architecturally designed + built in 2022 by the current owners, the entire property has had incredible care, detail, and thought put into every aspect of the design. Both the building structures and the 40 acre property were intentionally curated with tranquility, peace, ease of use, and preserving the natural beauty in mind. Property includes: 3,120 SF A-frame (3 bed/3 bath), 220 SF Tiny Cabin #1 (1 bed), 220 SF Tiny Cabin #2 (1 bed), 440 SF Bathhouse (2 private baths for Tiny Cabins + kitchenette/dining space), and a 948 SF Garage. All buildings are spray-foam insulated, including garage. Property also has smart technology included - managed internet + security, cameras, smartlocks, smart thermostats, and integrated exterior lighting /pathway lights. Immerse yourself in the north woods of Minnesota, walk the trails + hear the sounds of nature, sip a hot cup of coffee, read a good book, cozy up by the fire, gaze up at the stars. The heart behind Northwoods was to create a place for you to get away and enjoy the cabin life. The cabin is a place to disconnect from the stresses of everyday life. It's also a place where you can reconnect with the people that you love and make new memories. It's the perfect place to slow down and be in nature.