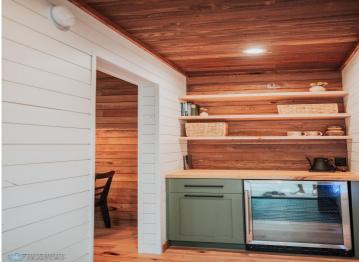

## **Description:**

Welcome to Northwoods! A pristine 40-acre wooded property with A-Frame and Tiny Cabins located near Itasca State Park. Ideal as an established investment business, a single family property, or a combination of the two! Architecturally designed + built in 2022 by the current owners, the entire property has had incredible care, detail, and thought put into every aspect of the design. Both the building structures and the 40 acre property were intentionally curated with tranquility, peace, ease of use, and preserving the natural beauty in mind. Property includes: 3,120 SF A-frame (3 bed/3 bath), 220 SF Tiny Cabin #1 (1 bed), 220 SF Tiny Cabin #2 (1 bed), 440 SF Bathhouse (2 private baths for Tiny Cabins + kitchenette/dining space), and a 948 SF Garage. All buildings are spray-foam insulated, including garage. Property also has smart technology included - managed internet + security, cameras, smartlocks, smart thermostats, and integrated exterior lighting /pathway lights. Immerse yourself in the north woods of Minnesota, walk the trails + hear the sounds of nature, sip a hot cup of coffee, read a good book, cozy up by the fire, gaze up at the stars. The heart behind Northwoods was to create a place for you to get away and enjoy the cabin life. The cabin is a place to disconnect from the stresses of everyday life. It's also a place where you can reconnect with the people that you love and make new memories. It's the perfect place to slow down and be in nature.