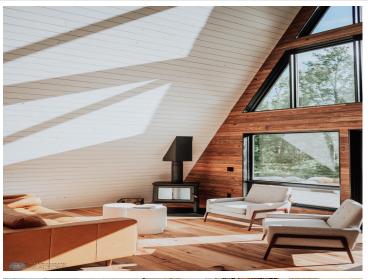

## **Description:**

Welcome to Northwoods! A pristine 40-acre wooded property with A-Frame and Tiny Cabins located near Itasca State Park. Ideal as an established investment business, a single family property, or a combination of the two! Architecturally designed + built in 2022 by the current owners, the entire property has had incredible care, detail, and thought put into every aspect of the design. Both the building structures and the 40 acre property were intentionally curated with tranquility, peace, ease of use, and preserving the natural beauty in mind. Property includes: 3,120 SF A-frame (3 bed/3 bath), 220 SF Tiny Cabin #1 (1 bed), 220 SF Tiny Cabin #2 (1 bed), 440 SF Bathhouse (2 private baths for Tiny Cabins + kitchenette/dining space), and a 948 SF Garage. All buildings are spray-foam insulated, including garage. Property also has smart technology included - managed internet + security, cameras, smartlocks, smart thermostats, and integrated exterior lighting /pathway lights. Immerse yourself in the north woods of Minnesota, walk the trails + hear the sounds of nature, sip a hot cup of coffee, read a good book, cozy up by the fire, gaze up at the stars. The heart behind Northwoods was to create a place for you to get away and enjoy the cabin life. The cabin is a place to disconnect from the stresses of everyday life. It's also a place where you can reconnect with the people that you love and make new memories. It's the perfect place to slow down and be in nature.