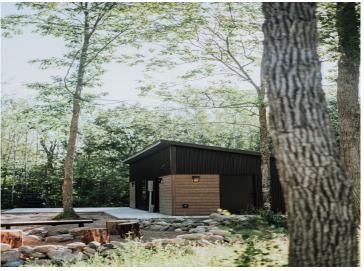

## **Description:**

Welcome to Northwoods! A pristine 40-acre wooded property with A-Frame and Tiny Cabins located near Itasca State Park. Ideal as an established investment business, a single family property, or a combination of the two! Architecturally designed + built in 2022 by the current owners, the entire property has had incredible care, detail, and thought put into every aspect of the design. Both the building structures and the 40 acre property were intentionally curated with tranquility, peace, ease of use, and preserving the natural beauty in mind. Property includes: 3,120 SF A-frame (3 bed/3 bath), 220 SF Tiny Cabin #1 (1 bed), 220 SF Tiny Cabin #2 (1 bed), 440 SF Bathhouse (2 private baths for Tiny Cabins + kitchenette/dining space), and a 948 SF Garage. All buildings are spray-foam insulated, including garage. Property also has smart technology included - managed internet + security, cameras, smartlocks, smart thermostats, and integrated exterior lighting /pathway lights. Immerse yourself in the north woods of Minnesota, walk the trails + hear the sounds of nature, sip a hot cup of coffee, read a good book, cozy up by the fire, gaze up at the stars. The heart behind Northwoods was to create a place for you to get away and enjoy the cabin life. The cabin is a place to disconnect from the stresses of everyday life. It's also a place where you can reconnect with the people that you love and make new memories. It's the perfect place to slow down and be in nature.