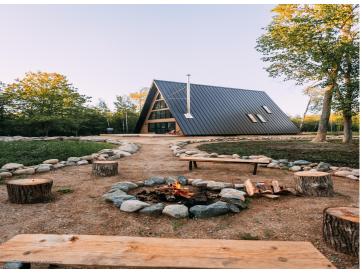

## **Description:**

Welcome to Northwoods! A pristine 40-acre wooded property with A-Frame and Tiny Cabins located near Itasca State Park. Ideal as an established investment business, a single family property, or a combination of the two! Architecturally designed + built in 2022 by the current owners, the entire property has had incredible care, detail, and thought put into every aspect of the design. Both the building structures and the 40 acre property were intentionally curated with tranquility, peace, ease of use, and preserving the natural beauty in mind. Property includes: 3,120 SF A-frame (3 bed/3 bath), 220 SF Tiny Cabin #1 (1 bed), 220 SF Tiny Cabin #2 (1 bed), 440 SF Bathhouse (2 private baths for Tiny Cabins + kitchenette/dining space), and a 948 SF Garage. All buildings are spray-foam insulated, including garage. Property also has smart technology included - managed internet + security, cameras, smartlocks, smart thermostats, and integrated exterior lighting /pathway lights. Immerse yourself in the north woods of Minnesota, walk the trails + hear the sounds of nature, sip a hot cup of coffee, read a good book, cozy up by the fire, gaze up at the stars. The heart behind Northwoods was to create a place for you to get away and enjoy the cabin life. The cabin is a place to disconnect from the stresses of everyday life. It's also a place where you can reconnect with the people that you love and make new memories. It's the perfect place to slow down and be in nature.