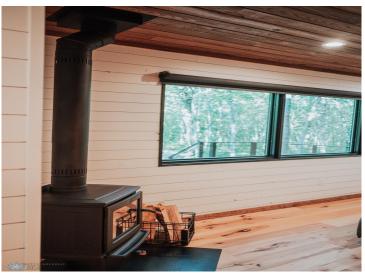

## **Description:**

Welcome to Northwoods! A pristine 40-acre wooded property with A-Frame and Tiny Cabins located near Itasca State Park. Ideal as an established investment business, a single family property, or a combination of the two! Architecturally designed + built in 2022 by the current owners, the entire property has had incredible care, detail, and thought put into every aspect of the design. Both the building structures and the 40 acre property were intentionally curated with tranquility, peace, ease of use, and preserving the natural beauty in mind. Property includes: 3,120 SF A-frame (3 bed/3 bath), 220 SF Tiny Cabin #1 (1 bed), 220 SF Tiny Cabin #2 (1 bed), 440 SF Bathhouse (2 private baths for Tiny Cabins + kitchenette/dining space), and a 948 SF Garage. All buildings are spray-foam insulated, including garage. Property also has smart technology included - managed internet + security, cameras, smartlocks, smart thermostats, and integrated exterior lighting /pathway lights. Immerse yourself in the north woods of Minnesota, walk the trails + hear the sounds of nature, sip a hot cup of coffee, read a good book, cozy up by the fire, gaze up at the stars. The heart behind Northwoods was to create a place for you to get away and enjoy the cabin life. The cabin is a place to disconnect from the stresses of everyday life. It's also a place where you can reconnect with the people that you love and make new memories. It's the perfect place to slow down and be in nature.

## **Additional Features:**

Basement: Finished, Full Fuel: Propane Garage: 3 Heat: Baseboard, Forced Air, Heat Pump, Radiant Floor, Wood Stove Sewer: Mound Septic, Private Sewer Water: Private, Well Air Conditioning: Ductless Mini-Split, Heat Pump