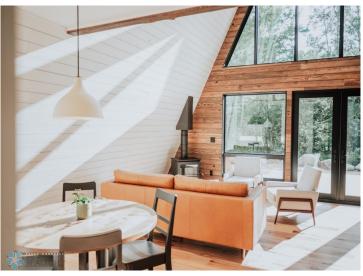

## **Description:**

Welcome to Northwoods! A pristine 40-acre wooded property with A-Frame and Tiny Cabins located near Itasca State Park. Ideal as an established investment business, a single family property, or a combination of the two! Architecturally designed + built in 2022 by the current owners, the entire property has had incredible care, detail, and thought put into every aspect of the design. Both the building structures and the 40 acre property were intentionally curated with tranquility, peace, ease of use, and preserving the natural beauty in mind. Property includes: 3,120 SF A-frame (3 bed/3 bath), 220 SF Tiny Cabin #1 (1 bed), 220 SF Tiny Cabin #2 (1 bed), 440 SF Bathhouse (2 private baths for Tiny Cabins + kitchenette/dining space), and a 948 SF Garage. All buildings are spray-foam insulated, including garage. Property also has smart technology included - managed internet + security, cameras, smartlocks, smart thermostats, and integrated exterior lighting /pathway lights. Immerse yourself in the north woods of Minnesota, walk the trails + hear the sounds of nature, sip a hot cup of coffee, read a good book, cozy up by the fire, gaze up at the stars. The heart behind Northwoods was to create a place for you to get away and enjoy the cabin life. The cabin is a place to disconnect from the stresses of everyday life. It's also a place where you can reconnect with the people that you love and make new memories. It's the perfect place to slow down and be in nature.