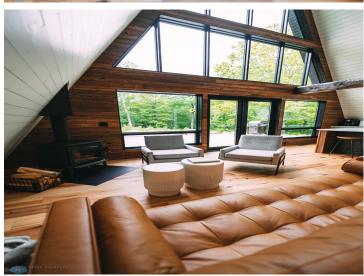

## **Description:**

Welcome to Northwoods! A pristine 40-acre wooded property with A-Frame and Tiny Cabins located near Itasca State Park. Ideal as an established investment business, a single family property, or a combination of the two! Architecturally designed + built in 2022 by the current owners, the entire property has had incredible care, detail, and thought put into every aspect of the design. Both the building structures and the 40 acre property were intentionally curated with tranquility, peace, ease of use, and preserving the natural beauty in mind. Property includes: 3,120 SF A-frame (3 bed/3 bath), 220 SF Tiny Cabin #1 (1 bed), 220 SF Tiny Cabin #2 (1 bed), 440 SF Bathhouse (2 private baths for Tiny Cabins + kitchenette/dining space), and a 948 SF Garage. All buildings are spray-foam insulated, including garage. Property also has smart technology included - managed internet + security, cameras, smartlocks, smart thermostats, and integrated exterior lighting /pathway lights. Immerse yourself in the north woods of Minnesota, walk the trails + hear the sounds of nature, sip a hot cup of coffee, read a good book, cozy up by the fire, gaze up at the stars. The heart behind Northwoods was to create a place for you to get away and enjoy the cabin life. The cabin is a place to disconnect from the stresses of everyday life. It's also a place where you can reconnect with the people that you love and make new memories. It's the perfect place to slow down and be in nature.