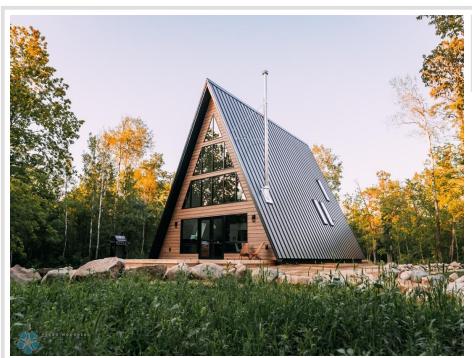

## **Description:**

Welcome to Northwoods! A pristine 40-acre wooded property with A-Frame and Tiny Cabins located near Itasca State Park. Ideal as an established investment business, a single family property, or a combination of the two! Architecturally designed + built in 2022 by the current owners, the entire property has had incredible care, detail, and thought put into every aspect of the design. Both the building structures and the 40 acre property were intentionally curated with tranquility, peace, ease of use, and preserving the natural beauty in mind. Property includes: 3,120 SF A-frame (3 bed/3 bath), 220 SF Tiny Cabin #1 (1 bed), 220 SF Tiny Cabin #2 (1 bed), 440 SF Bathhouse (2 private baths for Tiny Cabins + kitchenette/dining space), and a 948 SF Garage. All buildings are spray-foam insulated, including garage. Property also has smart technology included - managed internet + security, cameras, smartlocks, smart thermostats, and integrated exterior lighting /pathway lights. Immerse yourself in the north woods of Minnesota, walk the trails + hear the sounds of nature, sip a hot cup of coffee, read a good book, cozy up by the fire, gaze up at the stars. The heart behind Northwoods was to create a place for you to get away and enjoy the cabin life. The cabin is a place to disconnect from the stresses of everyday life. It's also a place where you can reconnect with the people that you love and make new memories. It's the perfect place to slow down and be in nature.