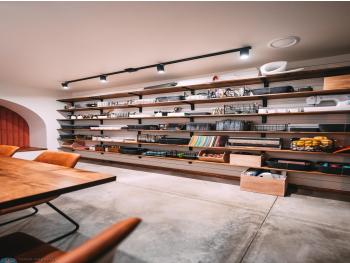

## **Description:**

Welcome to Northwoods! A pristine 40-acre wooded property with A-Frame and Tiny Cabins located near Itasca State Park. Ideal as an established investment business, a single family property, or a combination of the two! Architecturally designed + built in 2022 by the current owners, the entire property has had incredible care, detail, and thought put into every aspect of the design. Both the building structures and the 40 acre property were intentionally curated with tranquility, peace, ease of use, and preserving the natural beauty in mind. Property includes: 3,120 SF A-frame (3 bed/3 bath), 220 SF Tiny Cabin #1 (1 bed), 220 SF Tiny Cabin #2 (1 bed), 440 SF Bathhouse (2 private baths for Tiny Cabins + kitchenette/dining space), and a 948 SF Garage. All buildings are spray-foam insulated, including garage. Property also has smart technology included - managed internet + security, cameras, smartlocks, smart thermostats, and integrated exterior lighting /pathway lights. Immerse yourself in the north woods of Minnesota, walk the trails + hear the sounds of nature, sip a hot cup of coffee, read a good book, cozy up by the fire, gaze up at the stars. The heart behind Northwoods was to create a place for you to get away and enjoy the cabin life. The cabin is a place to disconnect from the stresses of everyday life. It's also a place where you can reconnect with the people that you love and make new memories. It's the perfect place to slow down and be in nature.