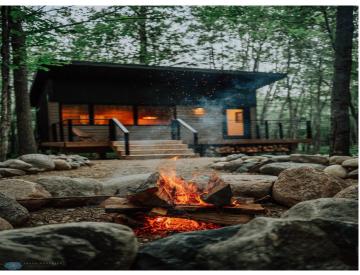

## **Description:**

Welcome to Northwoods! A pristine 40-acre wooded property with A-Frame and Tiny Cabins located near Itasca State Park. Ideal as an established investment business, a single family property, or a combination of the two! Architecturally designed + built in 2022 by the current owners, the entire property has had incredible care, detail, and thought put into every aspect of the design. Both the building structures and the 40 acre property were intentionally curated with tranquility, peace, ease of use, and preserving the natural beauty in mind. Property includes: 3,120 SF A-frame (3 bed/3 bath), 220 SF Tiny Cabin #1 (1 bed), 220 SF Tiny Cabin #2 (1 bed), 440 SF Bathhouse (2 private baths for Tiny Cabins + kitchenette/dining space), and a 948 SF Garage. All buildings are spray-foam insulated, including garage. Property also has smart technology included - managed internet + security, cameras, smartlocks, smart thermostats, and integrated exterior lighting /pathway lights. Immerse yourself in the north woods of Minnesota, walk the trails + hear the sounds of nature, sip a hot cup of coffee, read a good book, cozy up by the fire, gaze up at the stars. The heart behind Northwoods was to create a place for you to get away and enjoy the cabin life. The cabin is a place to disconnect from the stresses of everyday life. It's also a place where you can reconnect with the people that you love and make new memories. It's the perfect place to slow down and be in nature.