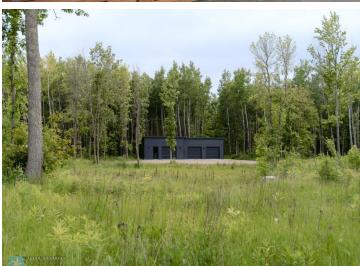

## **Description:**

Welcome to Northwoods! A pristine 40-acre wooded property with A-Frame and Tiny Cabins located near Itasca State Park. Ideal as an established investment business, a single family property, or a combination of the two! Architecturally designed + built in 2022 by the current owners, the entire property has had incredible care, detail, and thought put into every aspect of the design. Both the building structures and the 40 acre property were intentionally curated with tranquility, peace, ease of use, and preserving the natural beauty in mind. Property includes: 3,120 SF A-frame (3 bed/3 bath), 220 SF Tiny Cabin #1 (1 bed), 220 SF Tiny Cabin #2 (1 bed), 440 SF Bathhouse (2 private baths for Tiny Cabins + kitchenette/dining space), and a 948 SF Garage. All buildings are spray-foam insulated, including garage. Property also has smart technology included - managed internet + security, cameras, smartlocks, smart thermostats, and integrated exterior lighting /pathway lights. Immerse yourself in the north woods of Minnesota, walk the trails + hear the sounds of nature, sip a hot cup of coffee, read a good book, cozy up by the fire, gaze up at the stars. The heart behind Northwoods was to create a place for you to get away and enjoy the cabin life. The cabin is a place to disconnect from the stresses of everyday life. It's also a place where you can reconnect with the people that you love and make new memories. It's the perfect place to slow down and be in nature.

## **Additional Details:**

2021 Year Built Lot Acres 40 Lot Dimensions Irregular Garage Stalls 3

School District 2311 Taxes \$7,224 Taxes with Assessments \$7,260 Tax Year 2025