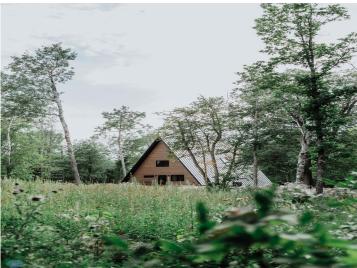

## **Description:**

Welcome to Northwoods! A pristine 40-acre wooded property with A-Frame and Tiny Cabins located near Itasca State Park. Ideal as an established investment business, a single family property, or a combination of the two! Architecturally designed + built in 2022 by the current owners, the entire property has had incredible care, detail, and thought put into every aspect of the design. Both the building structures and the 40 acre property were intentionally curated with tranquility, peace, ease of use, and preserving the natural beauty in mind. Property includes: 3,120 SF A-frame (3 bed/3 bath), 220 SF Tiny Cabin #1 (1 bed), 220 SF Tiny Cabin #2 (1 bed), 440 SF Bathhouse (2 private baths for Tiny Cabins + kitchenette/dining space), and a 948 SF Garage. All buildings are spray-foam insulated, including garage. Property also has smart technology included - managed internet + security, cameras, smartlocks, smart thermostats, and integrated exterior lighting /pathway lights. Immerse yourself in the north woods of Minnesota, walk the trails + hear the sounds of nature, sip a hot cup of coffee, read a good book, cozy up by the fire, gaze up at the stars. The heart behind Northwoods was to create a place for you to get away and enjoy the cabin life. The cabin is a place to disconnect from the stresses of everyday life. It's also a place where you can reconnect with the people that you love and make new memories. It's the perfect place to slow down and be in nature.