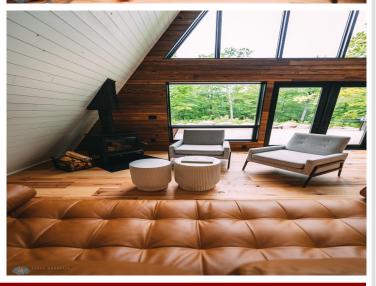

## **Description:**

Welcome to Northwoods! A pristine 40-acre wooded property with A-Frame and Tiny Cabins located near Itasca State Park. Ideal as an established investment business, a single family property, or a combination of the two! Architecturally designed + built in 2022 by the current owners, the entire property has had incredible care, detail, and thought put into every aspect of the design. Both the building structures and the 40 acre property were intentionally curated with tranquility, peace, ease of use, and preserving the natural beauty in mind. Property includes: 3,120 SF A-frame (3 bed/3 bath), 220 SF Tiny Cabin #1 (1 bed), 220 SF Tiny Cabin #2 (1 bed), 440 SF Bathhouse (2 private baths for Tiny Cabins + kitchenette/dining space), and a 948 SF Garage. All buildings are spray-foam insulated, including garage. Property also has smart technology included - managed internet + security, cameras, smartlocks, smart thermostats, and integrated exterior lighting /pathway lights. Immerse yourself in the north woods of Minnesota, walk the trails + hear the sounds of nature, sip a hot cup of coffee, read a good book, cozy up by the fire, gaze up at the stars. The heart behind Northwoods was to create a place for you to get away and enjoy the cabin life. The cabin is a place to disconnect from the stresses of everyday life. It's also a place where you can reconnect with the people that you love and make new memories. It's the perfect place to slow down and be in nature.