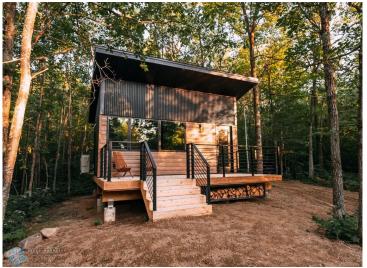

## **Description:**

Welcome to Northwoods! A pristine 40-acre wooded property with A-Frame and Tiny Cabins located near Itasca State Park. Ideal as an established investment business, a single family property, or a combination of the two! Architecturally designed + built in 2022 by the current owners, the entire property has had incredible care, detail, and thought put into every aspect of the design. Both the building structures and the 40 acre property were intentionally curated with tranquility, peace, ease of use, and preserving the natural beauty in mind. Property includes: 3,120 SF A-frame (3 bed/3 bath), 220 SF Tiny Cabin #1 (1 bed), 220 SF Tiny Cabin #2 (1 bed), 440 SF Bathhouse (2 private baths for Tiny Cabins + kitchenette/dining space), and a 948 SF Garage. All buildings are spray-foam insulated, including garage. Property also has smart technology included - managed internet + security, cameras, smartlocks, smart thermostats, and integrated exterior lighting /pathway lights. Immerse yourself in the north woods of Minnesota, walk the trails + hear the sounds of nature, sip a hot cup of coffee, read a good book, cozy up by the fire, gaze up at the stars. The heart behind Northwoods was to create a place for you to get away and enjoy the cabin life. The cabin is a place to disconnect from the stresses of everyday life. It's also a place where you can reconnect with the people that you love and make new memories. It's the perfect place to slow down and be in nature.