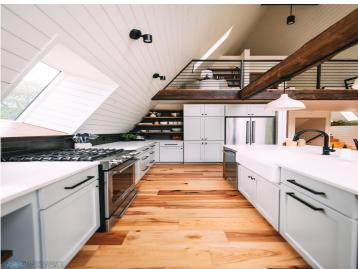

## **Description:**

Welcome to Northwoods! A pristine 40-acre wooded property with A-Frame and Tiny Cabins located near Itasca State Park. Ideal as an established investment business, a single family property, or a combination of the two! Architecturally designed + built in 2022 by the current owners, the entire property has had incredible care, detail, and thought put into every aspect of the design. Both the building structures and the 40 acre property were intentionally curated with tranquility, peace, ease of use, and preserving the natural beauty in mind. Property includes: 3,120 SF A-frame (3 bed/3 bath), 220 SF Tiny Cabin #1 (1 bed), 220 SF Tiny Cabin #2 (1 bed), 440 SF Bathhouse (2 private baths for Tiny Cabins + kitchenette/dining space), and a 948 SF Garage. All buildings are spray-foam insulated, including garage. Property also has smart technology included - managed internet + security, cameras, smartlocks, smart thermostats, and integrated exterior lighting /pathway lights. Immerse yourself in the north woods of Minnesota, walk the trails + hear the sounds of nature, sip a hot cup of coffee, read a good book, cozy up by the fire, gaze up at the stars. The heart behind Northwoods was to create a place for you to get away and enjoy the cabin life. The cabin is a place to disconnect from the stresses of everyday life. It's also a place where you can reconnect with the people that you love and make new memories. It's the perfect place to slow down and be in nature.