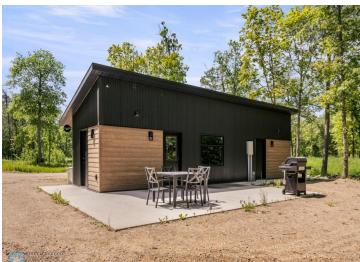

## **Description:**

Welcome to Northwoods! A pristine 40-acre wooded property with A-Frame and Tiny Cabins located near Itasca State Park. Ideal as an established investment business, a single family property, or a combination of the two! Architecturally designed + built in 2022 by the current owners, the entire property has had incredible care, detail, and thought put into every aspect of the design. Both the building structures and the 40 acre property were intentionally curated with tranquility, peace, ease of use, and preserving the natural beauty in mind. Property includes: 3,120 SF A-frame (3 bed/3 bath), 220 SF Tiny Cabin #1 (1 bed), 220 SF Tiny Cabin #2 (1 bed), 440 SF Bathhouse (2 private baths for Tiny Cabins + kitchenette/dining space), and a 948 SF Garage. All buildings are spray-foam insulated, including garage. Property also has smart technology included - managed internet + security, cameras, smartlocks, smart thermostats, and integrated exterior lighting /pathway lights. Immerse yourself in the north woods of Minnesota, walk the trails + hear the sounds of nature, sip a hot cup of coffee, read a good book, cozy up by the fire, gaze up at the stars. The heart behind Northwoods was to create a place for you to get away and enjoy the cabin life. The cabin is a place to disconnect from the stresses of everyday life. It's also a place where you can reconnect with the people that you love and make new memories. It's the perfect place to slow down and be in nature.