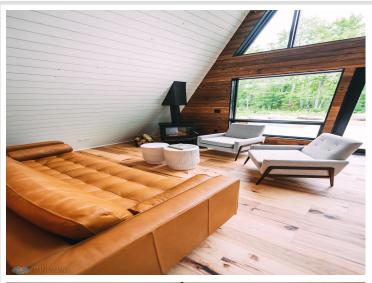

## **Description:**

Welcome to Northwoods! A pristine 40-acre wooded property with A-Frame and Tiny Cabins located near Itasca State Park. Ideal as an established investment business, a single family property, or a combination of the two! Architecturally designed + built in 2022 by the current owners, the entire property has had incredible care, detail, and thought put into every aspect of the design. Both the building structures and the 40 acre property were intentionally curated with tranquility, peace, ease of use, and preserving the natural beauty in mind. Property includes: 3,120 SF A-frame (3 bed/3 bath), 220 SF Tiny Cabin #1 (1 bed), 220 SF Tiny Cabin #2 (1 bed), 440 SF Bathhouse (2 private baths for Tiny Cabins + kitchenette/dining space), and a 948 SF Garage. All buildings are spray-foam insulated, including garage. Property also has smart technology included - managed internet + security, cameras, smartlocks, smart thermostats, and integrated exterior lighting /pathway lights. Immerse yourself in the north woods of Minnesota, walk the trails + hear the sounds of nature, sip a hot cup of coffee, read a good book, cozy up by the fire, gaze up at the stars. The heart behind Northwoods was to create a place for you to get away and enjoy the cabin life. The cabin is a place to disconnect from the stresses of everyday life. It's also a place where you can reconnect with the people that you love and make new memories. It's the perfect place to slow down and be in nature.