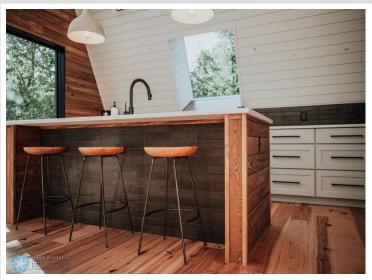

## **Description:**

Welcome to Northwoods! A pristine 40-acre wooded property with A-Frame and Tiny Cabins located near Itasca State Park. Ideal as an established investment business, a single family property, or a combination of the two! Architecturally designed + built in 2022 by the current owners, the entire property has had incredible care, detail, and thought put into every aspect of the design. Both the building structures and the 40 acre property were intentionally curated with tranquility, peace, ease of use, and preserving the natural beauty in mind. Property includes: 3,120 SF A-frame (3 bed/3 bath), 220 SF Tiny Cabin #1 (1 bed), 220 SF Tiny Cabin #2 (1 bed), 440 SF Bathhouse (2 private baths for Tiny Cabins + kitchenette/dining space), and a 948 SF Garage. All buildings are spray-foam insulated, including garage. Property also has smart technology included - managed internet + security, cameras, smartlocks, smart thermostats, and integrated exterior lighting /pathway lights. Immerse yourself in the north woods of Minnesota, walk the trails + hear the sounds of nature, sip a hot cup of coffee, read a good book, cozy up by the fire, gaze up at the stars. The heart behind Northwoods was to create a place for you to get away and enjoy the cabin life. The cabin is a place to disconnect from the stresses of everyday life. It's also a place where you can reconnect with the people that you love and make new memories. It's the perfect place to slow down and be in nature.