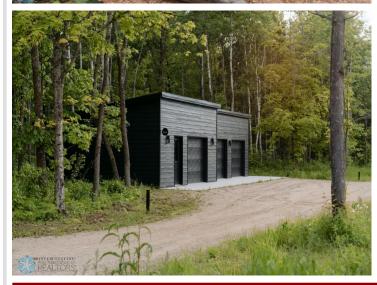

## **Description:**

Welcome to Northwoods! A pristine 40-acre wooded property with A-Frame and Tiny Cabins located near Itasca State Park. Ideal as an established investment business, a single family property, or a combination of the two! Architecturally designed + built in 2022 by the current owners, the entire property has had incredible care, detail, and thought put into every aspect of the design. Both the building structures and the 40 acre property were intentionally curated with tranquility, peace, ease of use, and preserving the natural beauty in mind. Property includes: 3,120 SF A-frame (3 bed/3 bath), 220 SF Tiny Cabin #1 (1 bed), 220 SF Tiny Cabin #2 (1 bed), 440 SF Bathhouse (2 private baths for Tiny Cabins + kitchenette/dining space), and a 948 SF Garage. All buildings are spray-foam insulated, including garage. Property also has smart technology included - managed internet + security, cameras, smartlocks, smart thermostats, and integrated exterior lighting /pathway lights. Immerse yourself in the north woods of Minnesota, walk the trails + hear the sounds of nature, sip a hot cup of coffee, read a good book, cozy up by the fire, gaze up at the stars. The heart behind Northwoods was to create a place for you to get away and enjoy the cabin life. The cabin is a place to disconnect from the stresses of everyday life. It's also a place where you can reconnect with the people that you love and make new memories. It's the perfect place to slow down and be in nature.