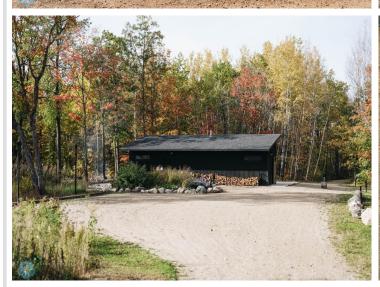

## **Description:**

Welcome to Northwoods! A pristine 40-acre wooded property with A-Frame and Tiny Cabins located near Itasca State Park. Ideal as an established investment business, a single family property, or a combination of the two! Architecturally designed + built in 2022 by the current owners, the entire property has had incredible care, detail, and thought put into every aspect of the design. Both the building structures and the 40 acre property were intentionally curated with tranquility, peace, ease of use, and preserving the natural beauty in mind. Property includes: 3,120 SF A-frame (3 bed/3 bath), 220 SF Tiny Cabin #1 (1 bed), 220 SF Tiny Cabin #2 (1 bed), 440 SF Bathhouse (2 private baths for Tiny Cabins + kitchenette/dining space), and a 948 SF Garage. All buildings are spray-foam insulated, including garage. Property also has smart technology included - managed internet + security, cameras, smartlocks, smart thermostats, and integrated exterior lighting /pathway lights. Immerse yourself in the north woods of Minnesota, walk the trails + hear the sounds of nature, sip a hot cup of coffee, read a good book, cozy up by the fire, gaze up at the stars. The heart behind Northwoods was to create a place for you to get away and enjoy the cabin life. The cabin is a place to disconnect from the stresses of everyday life. It's also a place where you can reconnect with the people that you love and make new memories. It's the perfect place to slow down and be in nature.