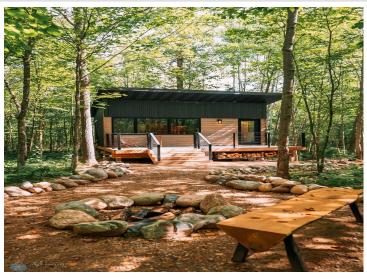

## **Description:**

Welcome to Northwoods! A pristine 40-acre wooded property with A-Frame and Tiny Cabins located near Itasca State Park. Ideal as an established investment business, a single family property, or a combination of the two! Architecturally designed + built in 2022 by the current owners, the entire property has had incredible care, detail, and thought put into every aspect of the design. Both the building structures and the 40 acre property were intentionally curated with tranquility, peace, ease of use, and preserving the natural beauty in mind. Property includes: 3,120 SF A-frame (3 bed/3 bath), 220 SF Tiny Cabin #1 (1 bed), 220 SF Tiny Cabin #2 (1 bed), 440 SF Bathhouse (2 private baths for Tiny Cabins + kitchenette/dining space), and a 948 SF Garage. All buildings are spray-foam insulated, including garage. Property also has smart technology included - managed internet + security, cameras, smartlocks, smart thermostats, and integrated exterior lighting /pathway lights. Immerse yourself in the north woods of Minnesota, walk the trails + hear the sounds of nature, sip a hot cup of coffee, read a good book, cozy up by the fire, gaze up at the stars. The heart behind Northwoods was to create a place for you to get away and enjoy the cabin life. The cabin is a place to disconnect from the stresses of everyday life. It's also a place where you can reconnect with the people that you love and make new memories. It's the perfect place to slow down and be in nature.