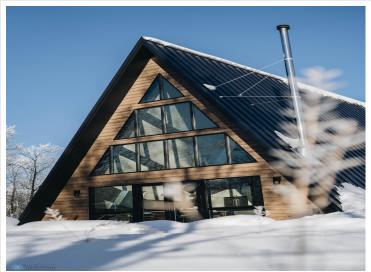

## **Description:**

Welcome to Northwoods! A pristine 40-acre wooded property with A-Frame and Tiny Cabins located near Itasca State Park. Ideal as an established investment business, a single family property, or a combination of the two! Architecturally designed + built in 2022 by the current owners, the entire property has had incredible care, detail, and thought put into every aspect of the design. Both the building structures and the 40 acre property were intentionally curated with tranquility, peace, ease of use, and preserving the natural beauty in mind. Property includes: 3,120 SF A-frame (3 bed/3 bath), 220 SF Tiny Cabin #1 (1 bed), 220 SF Tiny Cabin #2 (1 bed), 440 SF Bathhouse (2 private baths for Tiny Cabins + kitchenette/dining space), and a 948 SF Garage. All buildings are spray-foam insulated, including garage. Property also has smart technology included - managed internet + security, cameras, smartlocks, smart thermostats, and integrated exterior lighting /pathway lights. Immerse yourself in the north woods of Minnesota, walk the trails + hear the sounds of nature, sip a hot cup of coffee, read a good book, cozy up by the fire, gaze up at the stars. The heart behind Northwoods was to create a place for you to get away and enjoy the cabin life. The cabin is a place to disconnect from the stresses of everyday life. It's also a place where you can reconnect with the people that you love and make new memories. It's the perfect place to slow down and be in nature.