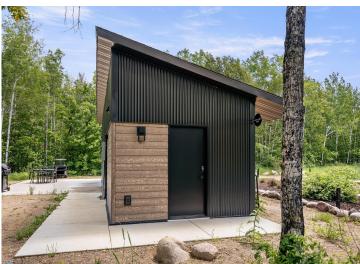

## **Description:**

Welcome to Northwoods! A pristine 40-acre wooded property with A-Frame and Tiny Cabins located near Itasca State Park. Ideal as an established investment business, a single family property, or a combination of the two! Architecturally designed + built in 2022 by the current owners, the entire property has had incredible care, detail, and thought put into every aspect of the design. Both the building structures and the 40 acre property were intentionally curated with tranquility, peace, ease of use, and preserving the natural beauty in mind. Property includes: 3,120 SF A-frame (3 bed/3 bath), 220 SF Tiny Cabin #1 (1 bed), 220 SF Tiny Cabin #2 (1 bed), 440 SF Bathhouse (2 private baths for Tiny Cabins + kitchenette/dining space), and a 948 SF Garage. All buildings are spray-foam insulated, including garage. Property also has smart technology included - managed internet + security, cameras, smartlocks, smart thermostats, and integrated exterior lighting /pathway lights. Immerse yourself in the north woods of Minnesota, walk the trails + hear the sounds of nature, sip a hot cup of coffee, read a good book, cozy up by the fire, gaze up at the stars. The heart behind Northwoods was to create a place for you to get away and enjoy the cabin life. The cabin is a place to disconnect from the stresses of everyday life. It's also a place where you can reconnect with the people that you love and make new memories. It's the perfect place to slow down and be in nature.