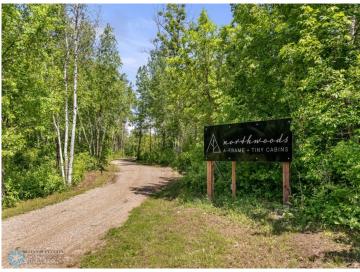

## **Description:**

Welcome to Northwoods! A pristine 40-acre wooded property with A-Frame and Tiny Cabins located near Itasca State Park. Ideal as an established investment business, a single family property, or a combination of the two! Architecturally designed + built in 2022 by the current owners, the entire property has had incredible care, detail, and thought put into every aspect of the design. Both the building structures and the 40 acre property were intentionally curated with tranquility, peace, ease of use, and preserving the natural beauty in mind. Property includes: 3,120 SF A-frame (3 bed/3 bath), 220 SF Tiny Cabin #1 (1 bed), 220 SF Tiny Cabin #2 (1 bed), 440 SF Bathhouse (2 private baths for Tiny Cabins + kitchenette/dining space), and a 948 SF Garage. All buildings are spray-foam insulated, including garage. Property also has smart technology included - managed internet + security, cameras, smartlocks, smart thermostats, and integrated exterior lighting /pathway lights. Immerse yourself in the north woods of Minnesota, walk the trails + hear the sounds of nature, sip a hot cup of coffee, read a good book, cozy up by the fire, gaze up at the stars. The heart behind Northwoods was to create a place for you to get away and enjoy the cabin life. The cabin is a place to disconnect from the stresses of everyday life. It's also a place where you can reconnect with the people that you love and make new memories. It's the perfect place to slow down and be in nature.