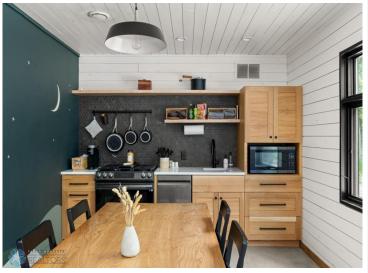

## **Description:**

Welcome to Northwoods! A pristine 40-acre wooded property with A-Frame and Tiny Cabins located near Itasca State Park. Ideal as an established investment business, a single family property, or a combination of the two! Architecturally designed + built in 2022 by the current owners, the entire property has had incredible care, detail, and thought put into every aspect of the design. Both the building structures and the 40 acre property were intentionally curated with tranquility, peace, ease of use, and preserving the natural beauty in mind. Property includes: 3,120 SF A-frame (3 bed/3 bath), 220 SF Tiny Cabin #1 (1 bed), 220 SF Tiny Cabin #2 (1 bed), 440 SF Bathhouse (2 private baths for Tiny Cabins + kitchenette/dining space), and a 948 SF Garage. All buildings are spray-foam insulated, including garage. Property also has smart technology included - managed internet + security, cameras, smartlocks, smart thermostats, and integrated exterior lighting /pathway lights. Immerse yourself in the north woods of Minnesota, walk the trails + hear the sounds of nature, sip a hot cup of coffee, read a good book, cozy up by the fire, gaze up at the stars. The heart behind Northwoods was to create a place for you to get away and enjoy the cabin life. The cabin is a place to disconnect from the stresses of everyday life. It's also a place where you can reconnect with the people that you love and make new memories. It's the perfect place to slow down and be in nature.