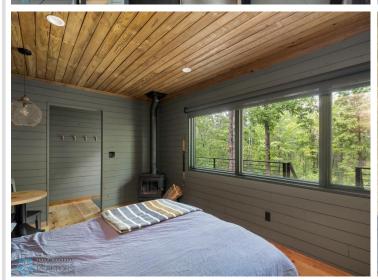

## **Description:**

Welcome to Northwoods! A pristine 40-acre wooded property with A-Frame and Tiny Cabins located near Itasca State Park. Ideal as an established investment business, a single family property, or a combination of the two! Architecturally designed + built in 2022 by the current owners, the entire property has had incredible care, detail, and thought put into every aspect of the design. Both the building structures and the 40 acre property were intentionally curated with tranquility, peace, ease of use, and preserving the natural beauty in mind. Property includes: 3,120 SF A-frame (3 bed/3 bath), 220 SF Tiny Cabin #1 (1 bed), 220 SF Tiny Cabin #2 (1 bed), 440 SF Bathhouse (2 private baths for Tiny Cabins + kitchenette/dining space), and a 948 SF Garage. All buildings are spray-foam insulated, including garage. Property also has smart technology included - managed internet + security, cameras, smartlocks, smart thermostats, and integrated exterior lighting /pathway lights. Immerse yourself in the north woods of Minnesota, walk the trails + hear the sounds of nature, sip a hot cup of coffee, read a good book, cozy up by the fire, gaze up at the stars. The heart behind Northwoods was to create a place for you to get away and enjoy the cabin life. The cabin is a place to disconnect from the stresses of everyday life. It's also a place where you can reconnect with the people that you love and make new memories. It's the perfect place to slow down and be in nature.