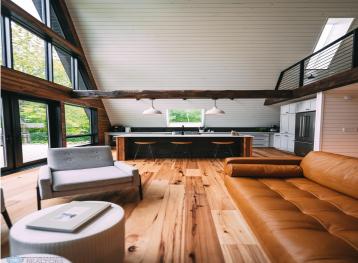

## **Description:**

Welcome to Northwoods! A pristine 40-acre wooded property with A-Frame and Tiny Cabins located near Itasca State Park. Ideal as an established investment business, a single family property, or a combination of the two! Architecturally designed + built in 2022 by the current owners, the entire property has had incredible care, detail, and thought put into every aspect of the design. Both the building structures and the 40 acre property were intentionally curated with tranquility, peace, ease of use, and preserving the natural beauty in mind. Property includes: 3,120 SF A-frame (3 bed/3 bath), 220 SF Tiny Cabin #1 (1 bed), 220 SF Tiny Cabin #2 (1 bed), 440 SF Bathhouse (2 private baths for Tiny Cabins + kitchenette/dining space), and a 948 SF Garage. All buildings are spray-foam insulated, including garage. Property also has smart technology included - managed internet + security, cameras, smartlocks, smart thermostats, and integrated exterior lighting /pathway lights. Immerse yourself in the north woods of Minnesota, walk the trails + hear the sounds of nature, sip a hot cup of coffee, read a good book, cozy up by the fire, gaze up at the stars. The heart behind Northwoods was to create a place for you to get away and enjoy the cabin life. The cabin is a place to disconnect from the stresses of everyday life. It's also a place where you can reconnect with the people that you love and make new memories. It's the perfect place to slow down and be in nature.