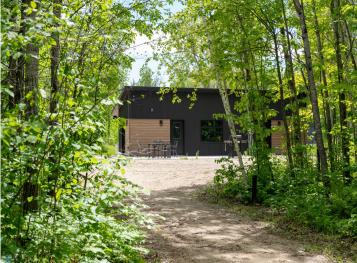

## **Description:**

Welcome to Northwoods! A pristine 40-acre wooded property with A-Frame and Tiny Cabins located near Itasca State Park. Ideal as an established investment business, a single family property, or a combination of the two! Architecturally designed + built in 2022 by the current owners, the entire property has had incredible care, detail, and thought put into every aspect of the design. Both the building structures and the 40 acre property were intentionally curated with tranquility, peace, ease of use, and preserving the natural beauty in mind. Property includes: 3,120 SF A-frame (3 bed/3 bath), 220 SF Tiny Cabin #1 (1 bed), 220 SF Tiny Cabin #2 (1 bed), 440 SF Bathhouse (2 private baths for Tiny Cabins + kitchenette/dining space), and a 948 SF Garage. All buildings are spray-foam insulated, including garage. Property also has smart technology included - managed internet + security, cameras, smartlocks, smart thermostats, and integrated exterior lighting /pathway lights. Immerse yourself in the north woods of Minnesota, walk the trails + hear the sounds of nature, sip a hot cup of coffee, read a good book, cozy up by the fire, gaze up at the stars. The heart behind Northwoods was to create a place for you to get away and enjoy the cabin life. The cabin is a place to disconnect from the stresses of everyday life. It's also a place where you can reconnect with the people that you love and make new memories. It's the perfect place to slow down and be in nature.