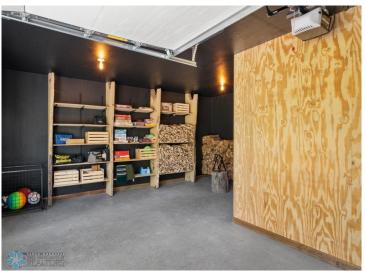

## **Description:**

Welcome to Northwoods! A pristine 40-acre wooded property with A-Frame and Tiny Cabins located near Itasca State Park. Ideal as an established investment business, a single family property, or a combination of the two! Architecturally designed + built in 2022 by the current owners, the entire property has had incredible care, detail, and thought put into every aspect of the design. Both the building structures and the 40 acre property were intentionally curated with tranquility, peace, ease of use, and preserving the natural beauty in mind. Property includes: 3,120 SF A-frame (3 bed/3 bath), 220 SF Tiny Cabin #1 (1 bed), 220 SF Tiny Cabin #2 (1 bed), 440 SF Bathhouse (2 private baths for Tiny Cabins + kitchenette/dining space), and a 948 SF Garage. All buildings are spray-foam insulated, including garage. Property also has smart technology included - managed internet + security, cameras, smartlocks, smart thermostats, and integrated exterior lighting /pathway lights. Immerse yourself in the north woods of Minnesota, walk the trails + hear the sounds of nature, sip a hot cup of coffee, read a good book, cozy up by the fire, gaze up at the stars. The heart behind Northwoods was to create a place for you to get away and enjoy the cabin life. The cabin is a place to disconnect from the stresses of everyday life. It's also a place where you can reconnect with the people that you love and make new memories. It's the perfect place to slow down and be in nature.

## **Additional Features:**

Basement: Finished, Full Fuel: Propane Garage: 3 Heat: Baseboard, Forced Air, Heat Pump, Radiant Floor, Wood Stove Sewer: Mound Septic, Private Sewer Water: Private, Well Air Conditioning: Ductless Mini-Split, Heat Pump