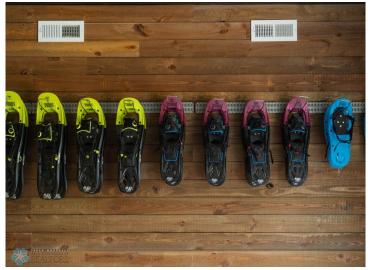

## **Description:**

Welcome to Northwoods! A pristine 40-acre wooded property with A-Frame and Tiny Cabins located near Itasca State Park. Ideal as an established investment business, a single family property, or a combination of the two! Architecturally designed + built in 2022 by the current owners, the entire property has had incredible care, detail, and thought put into every aspect of the design. Both the building structures and the 40 acre property were intentionally curated with tranquility, peace, ease of use, and preserving the natural beauty in mind. Property includes: 3,120 SF A-frame (3 bed/3 bath), 220 SF Tiny Cabin #1 (1 bed), 220 SF Tiny Cabin #2 (1 bed), 440 SF Bathhouse (2 private baths for Tiny Cabins + kitchenette/dining space), and a 948 SF Garage. All buildings are spray-foam insulated, including garage. Property also has smart technology included - managed internet + security, cameras, smartlocks, smart thermostats, and integrated exterior lighting /pathway lights. Immerse yourself in the north woods of Minnesota, walk the trails + hear the sounds of nature, sip a hot cup of coffee, read a good book, cozy up by the fire, gaze up at the stars. The heart behind Northwoods was to create a place for you to get away and enjoy the cabin life. The cabin is a place to disconnect from the stresses of everyday life. It's also a place where you can reconnect with the people that you love and make new memories. It's the perfect place to slow down and be in nature.