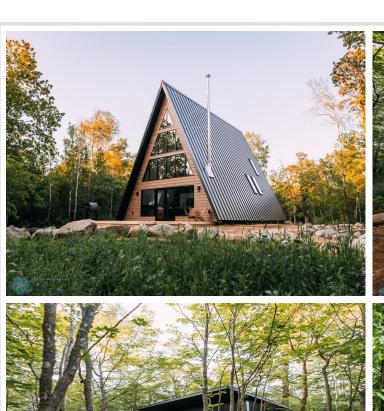

## **Description:**

Welcome to Northwoods! A pristine 40-acre wooded property with A-Frame and Tiny Cabins located near Itasca State Park. Ideal as an established investment business, a single family property, or a combination of the two! Architecturally designed + built in 2022 by the current owners, the entire property has had incredible care, detail, and thought put into every aspect of the design. Both the building structures and the 40 acre property were intentionally curated with tranquility, peace, ease of use, and preserving the natural beauty in mind. Property includes: 3,120 SF A-frame (3 bed/3 bath), 220 SF Tiny Cabin #1 (1 bed), 220 SF Tiny Cabin #2 (1 bed), 440 SF Bathhouse (2 private baths for Tiny Cabins + kitchenette/dining space), and a 948 SF Garage. All buildings are spray-foam insulated, including garage. Property also has smart technology included - managed internet + security, cameras, smartlocks, smart thermostats, and integrated exterior lighting /pathway lights. Immerse yourself in the north woods of Minnesota, walk the trails + hear the sounds of nature, sip a hot cup of coffee, read a good book, cozy up by the fire, gaze up at the stars. The heart behind Northwoods was to create a place for you to get away and enjoy the cabin life. The cabin is a place to disconnect from the stresses of everyday life. It's also a place where you can reconnect with the people that you love and make new memories. It's the perfect place to slow down and be in nature.