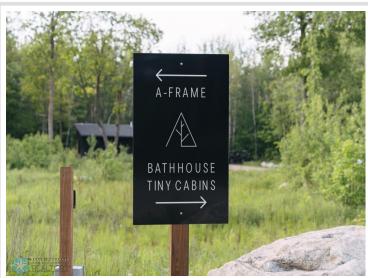

## **Description:**

Welcome to Northwoods! A pristine 40-acre wooded property with A-Frame and Tiny Cabins located near Itasca State Park. Ideal as an established investment business, a single family property, or a combination of the two! Architecturally designed + built in 2022 by the current owners, the entire property has had incredible care, detail, and thought put into every aspect of the design. Both the building structures and the 40 acre property were intentionally curated with tranquility, peace, ease of use, and preserving the natural beauty in mind. Property includes: 3,120 SF A-frame (3 bed/3 bath), 220 SF Tiny Cabin #1 (1 bed), 220 SF Tiny Cabin #2 (1 bed), 440 SF Bathhouse (2 private baths for Tiny Cabins + kitchenette/dining space), and a 948 SF Garage. All buildings are spray-foam insulated, including garage. Property also has smart technology included - managed internet + security, cameras, smartlocks, smart thermostats, and integrated exterior lighting /pathway lights. Immerse yourself in the north woods of Minnesota, walk the trails + hear the sounds of nature, sip a hot cup of coffee, read a good book, cozy up by the fire, gaze up at the stars. The heart behind Northwoods was to create a place for you to get away and enjoy the cabin life. The cabin is a place to disconnect from the stresses of everyday life. It's also a place where you can reconnect with the people that you love and make new memories. It's the perfect place to slow down and be in nature.