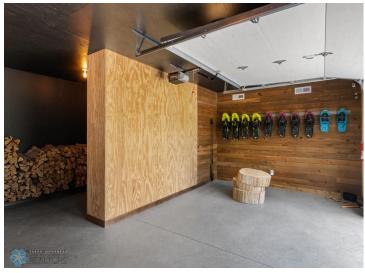

## **Description:**

Welcome to Northwoods! A pristine 40-acre wooded property with A-Frame and Tiny Cabins located near Itasca State Park. Ideal as an established investment business, a single family property, or a combination of the two! Architecturally designed + built in 2022 by the current owners, the entire property has had incredible care, detail, and thought put into every aspect of the design. Both the building structures and the 40 acre property were intentionally curated with tranquility, peace, ease of use, and preserving the natural beauty in mind. Property includes: 3,120 SF A-frame (3 bed/3 bath), 220 SF Tiny Cabin #1 (1 bed), 220 SF Tiny Cabin #2 (1 bed), 440 SF Bathhouse (2 private baths for Tiny Cabins + kitchenette/dining space), and a 948 SF Garage. All buildings are spray-foam insulated, including garage. Property also has smart technology included - managed internet + security, cameras, smartlocks, smart thermostats, and integrated exterior lighting /pathway lights. Immerse yourself in the north woods of Minnesota, walk the trails + hear the sounds of nature, sip a hot cup of coffee, read a good book, cozy up by the fire, gaze up at the stars. The heart behind Northwoods was to create a place for you to get away and enjoy the cabin life. The cabin is a place to disconnect from the stresses of everyday life. It's also a place where you can reconnect with the people that you love and make new memories. It's the perfect place to slow down and be in nature.

## **Additional Features:**

Basement: Finished, Full Fuel: Propane Garage: 3 Heat: Baseboard, Forced Air, Heat Pump, Radiant Floor, Wood Stove Sewer: Mound Septic, Private Sewer Water: Private, Well Air Conditioning: Ductless Mini-Split, Heat Pump