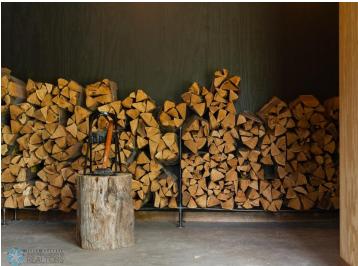

## **Description:**

Welcome to Northwoods! A pristine 40-acre wooded property with A-Frame and Tiny Cabins located near Itasca State Park. Ideal as an established investment business, a single family property, or a combination of the two! Architecturally designed + built in 2022 by the current owners, the entire property has had incredible care, detail, and thought put into every aspect of the design. Both the building structures and the 40 acre property were intentionally curated with tranquility, peace, ease of use, and preserving the natural beauty in mind. Property includes: 3,120 SF A-frame (3 bed/3 bath), 220 SF Tiny Cabin #1 (1 bed), 220 SF Tiny Cabin #2 (1 bed), 440 SF Bathhouse (2 private baths for Tiny Cabins + kitchenette/dining space), and a 948 SF Garage. All buildings are spray-foam insulated, including garage. Property also has smart technology included - managed internet + security, cameras, smartlocks, smart thermostats, and integrated exterior lighting /pathway lights. Immerse yourself in the north woods of Minnesota, walk the trails + hear the sounds of nature, sip a hot cup of coffee, read a good book, cozy up by the fire, gaze up at the stars. The heart behind Northwoods was to create a place for you to get away and enjoy the cabin life. The cabin is a place to disconnect from the stresses of everyday life. It's also a place where you can reconnect with the people that you love and make new memories. It's the perfect place to slow down and be in nature.