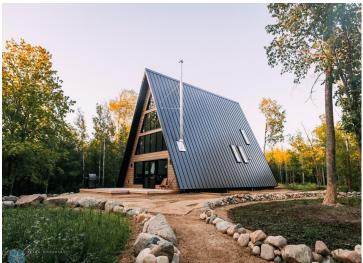

## **Description:**

Welcome to Northwoods! A pristine 40-acre wooded property with A-Frame and Tiny Cabins located near Itasca State Park. Ideal as an established investment business, a single family property, or a combination of the two! Architecturally designed + built in 2022 by the current owners, the entire property has had incredible care, detail, and thought put into every aspect of the design. Both the building structures and the 40 acre property were intentionally curated with tranquility, peace, ease of use, and preserving the natural beauty in mind. Property includes: 3,120 SF A-frame (3 bed/3 bath), 220 SF Tiny Cabin #1 (1 bed), 220 SF Tiny Cabin #2 (1 bed), 440 SF Bathhouse (2 private baths for Tiny Cabins + kitchenette/dining space), and a 948 SF Garage. All buildings are spray-foam insulated, including garage. Property also has smart technology included - managed internet + security, cameras, smartlocks, smart thermostats, and integrated exterior lighting /pathway lights. Immerse yourself in the north woods of Minnesota, walk the trails + hear the sounds of nature, sip a hot cup of coffee, read a good book, cozy up by the fire, gaze up at the stars. The heart behind Northwoods was to create a place for you to get away and enjoy the cabin life. The cabin is a place to disconnect from the stresses of everyday life. It's also a place where you can reconnect with the people that you love and make new memories. It's the perfect place to slow down and be in nature.