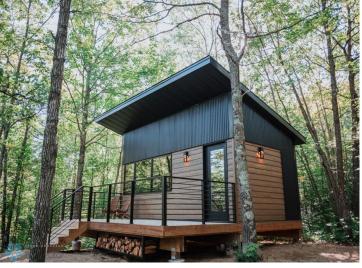

## **Description:**

Welcome to Northwoods! A pristine 40-acre wooded property with A-Frame and Tiny Cabins located near Itasca State Park. Ideal as an established investment business, a single family property, or a combination of the two! Architecturally designed + built in 2022 by the current owners, the entire property has had incredible care, detail, and thought put into every aspect of the design. Both the building structures and the 40 acre property were intentionally curated with tranquility, peace, ease of use, and preserving the natural beauty in mind. Property includes: 3,120 SF A-frame (3 bed/3 bath), 220 SF Tiny Cabin #1 (1 bed), 220 SF Tiny Cabin #2 (1 bed), 440 SF Bathhouse (2 private baths for Tiny Cabins + kitchenette/dining space), and a 948 SF Garage. All buildings are spray-foam insulated, including garage. Property also has smart technology included - managed internet + security, cameras, smartlocks, smart thermostats, and integrated exterior lighting /pathway lights. Immerse yourself in the north woods of Minnesota, walk the trails + hear the sounds of nature, sip a hot cup of coffee, read a good book, cozy up by the fire, gaze up at the stars. The heart behind Northwoods was to create a place for you to get away and enjoy the cabin life. The cabin is a place to disconnect from the stresses of everyday life. It's also a place where you can reconnect with the people that you love and make new memories. It's the perfect place to slow down and be in nature.