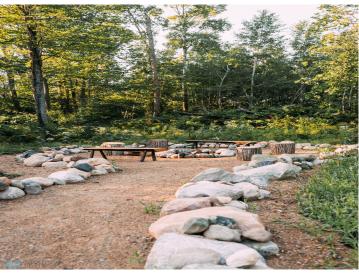

## **Description:**

Welcome to Northwoods! A pristine 40-acre wooded property with A-Frame and Tiny Cabins located near Itasca State Park. Ideal as an established investment business, a single family property, or a combination of the two! Architecturally designed + built in 2022 by the current owners, the entire property has had incredible care, detail, and thought put into every aspect of the design. Both the building structures and the 40 acre property were intentionally curated with tranquility, peace, ease of use, and preserving the natural beauty in mind. Property includes: 3,120 SF A-frame (3 bed/3 bath), 220 SF Tiny Cabin #1 (1 bed), 220 SF Tiny Cabin #2 (1 bed), 440 SF Bathhouse (2 private baths for Tiny Cabins + kitchenette/dining space), and a 948 SF Garage. All buildings are spray-foam insulated, including garage. Property also has smart technology included - managed internet + security, cameras, smartlocks, smart thermostats, and integrated exterior lighting /pathway lights. Immerse yourself in the north woods of Minnesota, walk the trails + hear the sounds of nature, sip a hot cup of coffee, read a good book, cozy up by the fire, gaze up at the stars. The heart behind Northwoods was to create a place for you to get away and enjoy the cabin life. The cabin is a place to disconnect from the stresses of everyday life. It's also a place where you can reconnect with the people that you love and make new memories. It's the perfect place to slow down and be in nature.