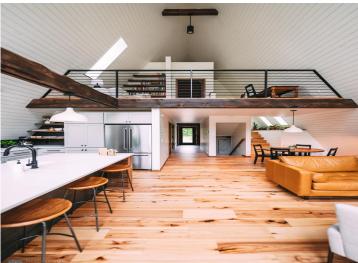

## **Description:**

Welcome to Northwoods! A pristine 40-acre wooded property with A-Frame and Tiny Cabins located near Itasca State Park. Ideal as an established investment business, a single family property, or a combination of the two! Architecturally designed + built in 2022 by the current owners, the entire property has had incredible care, detail, and thought put into every aspect of the design. Both the building structures and the 40 acre property were intentionally curated with tranquility, peace, ease of use, and preserving the natural beauty in mind. Property includes: 3,120 SF A-frame (3 bed/3 bath), 220 SF Tiny Cabin #1 (1 bed), 220 SF Tiny Cabin #2 (1 bed), 440 SF Bathhouse (2 private baths for Tiny Cabins + kitchenette/dining space), and a 948 SF Garage. All buildings are spray-foam insulated, including garage. Property also has smart technology included - managed internet + security, cameras, smartlocks, smart thermostats, and integrated exterior lighting /pathway lights. Immerse yourself in the north woods of Minnesota, walk the trails + hear the sounds of nature, sip a hot cup of coffee, read a good book, cozy up by the fire, gaze up at the stars. The heart behind Northwoods was to create a place for you to get away and enjoy the cabin life. The cabin is a place to disconnect from the stresses of everyday life. It's also a place where you can reconnect with the people that you love and make new memories. It's the perfect place to slow down and be in nature.