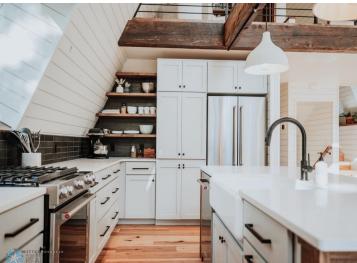

## **Description:**

Welcome to Northwoods! A pristine 40-acre wooded property with A-Frame and Tiny Cabins located near Itasca State Park. Ideal as an established investment business, a single family property, or a combination of the two! Architecturally designed + built in 2022 by the current owners, the entire property has had incredible care, detail, and thought put into every aspect of the design. Both the building structures and the 40 acre property were intentionally curated with tranquility, peace, ease of use, and preserving the natural beauty in mind. Property includes: 3,120 SF A-frame (3 bed/3 bath), 220 SF Tiny Cabin #1 (1 bed), 220 SF Tiny Cabin #2 (1 bed), 440 SF Bathhouse (2 private baths for Tiny Cabins + kitchenette/dining space), and a 948 SF Garage. All buildings are spray-foam insulated, including garage. Property also has smart technology included - managed internet + security, cameras, smartlocks, smart thermostats, and integrated exterior lighting /pathway lights. Immerse yourself in the north woods of Minnesota, walk the trails + hear the sounds of nature, sip a hot cup of coffee, read a good book, cozy up by the fire, gaze up at the stars. The heart behind Northwoods was to create a place for you to get away and enjoy the cabin life. The cabin is a place to disconnect from the stresses of everyday life. It's also a place where you can reconnect with the people that you love and make new memories. It's the perfect place to slow down and be in nature.