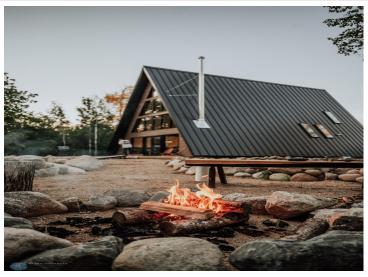

## **Description:**

Welcome to Northwoods! A pristine 40-acre wooded property with A-Frame and Tiny Cabins located near Itasca State Park. Ideal as an established investment business, a single family property, or a combination of the two! Architecturally designed + built in 2022 by the current owners, the entire property has had incredible care, detail, and thought put into every aspect of the design. Both the building structures and the 40 acre property were intentionally curated with tranquility, peace, ease of use, and preserving the natural beauty in mind. Property includes: 3,120 SF A-frame (3 bed/3 bath), 220 SF Tiny Cabin #1 (1 bed), 220 SF Tiny Cabin #2 (1 bed), 440 SF Bathhouse (2 private baths for Tiny Cabins + kitchenette/dining space), and a 948 SF Garage. All buildings are spray-foam insulated, including garage. Property also has smart technology included - managed internet + security, cameras, smartlocks, smart thermostats, and integrated exterior lighting /pathway lights. Immerse yourself in the north woods of Minnesota, walk the trails + hear the sounds of nature, sip a hot cup of coffee, read a good book, cozy up by the fire, gaze up at the stars. The heart behind Northwoods was to create a place for you to get away and enjoy the cabin life. The cabin is a place to disconnect from the stresses of everyday life. It's also a place where you can reconnect with the people that you love and make new memories. It's the perfect place to slow down and be in nature.