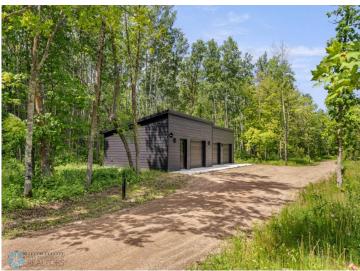

## **Description:**

Welcome to Northwoods! A pristine 40-acre wooded property with A-Frame and Tiny Cabins located near Itasca State Park. Ideal as an established investment business, a single family property, or a combination of the two! Architecturally designed + built in 2022 by the current owners, the entire property has had incredible care, detail, and thought put into every aspect of the design. Both the building structures and the 40 acre property were intentionally curated with tranquility, peace, ease of use, and preserving the natural beauty in mind. Property includes: 3,120 SF A-frame (3 bed/3 bath), 220 SF Tiny Cabin #1 (1 bed), 220 SF Tiny Cabin #2 (1 bed), 440 SF Bathhouse (2 private baths for Tiny Cabins + kitchenette/dining space), and a 948 SF Garage. All buildings are spray-foam insulated, including garage. Property also has smart technology included - managed internet + security, cameras, smartlocks, smart thermostats, and integrated exterior lighting /pathway lights. Immerse yourself in the north woods of Minnesota, walk the trails + hear the sounds of nature, sip a hot cup of coffee, read a good book, cozy up by the fire, gaze up at the stars. The heart behind Northwoods was to create a place for you to get away and enjoy the cabin life. The cabin is a place to disconnect from the stresses of everyday life. It's also a place where you can reconnect with the people that you love and make new memories. It's the perfect place to slow down and be in nature.