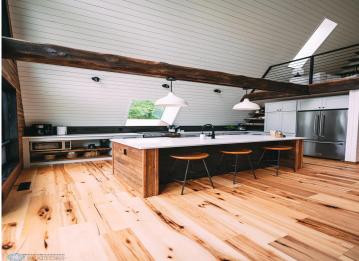

## **Description:**

Welcome to Northwoods! A pristine 40-acre wooded property with A-Frame and Tiny Cabins located near Itasca State Park. Ideal as an established investment business, a single family property, or a combination of the two! Architecturally designed + built in 2022 by the current owners, the entire property has had incredible care, detail, and thought put into every aspect of the design. Both the building structures and the 40 acre property were intentionally curated with tranquility, peace, ease of use, and preserving the natural beauty in mind. Property includes: 3,120 SF A-frame (3 bed/3 bath), 220 SF Tiny Cabin #1 (1 bed), 220 SF Tiny Cabin #2 (1 bed), 440 SF Bathhouse (2 private baths for Tiny Cabins + kitchenette/dining space), and a 948 SF Garage. All buildings are spray-foam insulated, including garage. Property also has smart technology included - managed internet + security, cameras, smartlocks, smart thermostats, and integrated exterior lighting /pathway lights. Immerse yourself in the north woods of Minnesota, walk the trails + hear the sounds of nature, sip a hot cup of coffee, read a good book, cozy up by the fire, gaze up at the stars. The heart behind Northwoods was to create a place for you to get away and enjoy the cabin life. The cabin is a place to disconnect from the stresses of everyday life. It's also a place where you can reconnect with the people that you love and make new memories. It's the perfect place to slow down and be in nature.