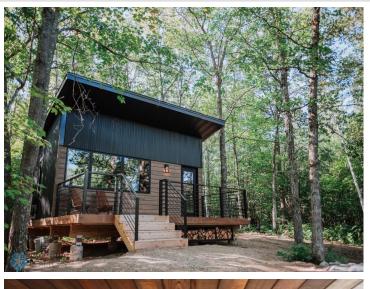

## **Description:**

Welcome to Northwoods! A pristine 40-acre wooded property with A-Frame and Tiny Cabins located near Itasca State Park. Ideal as an established investment business, a single family property, or a combination of the two! Architecturally designed + built in 2022 by the current owners, the entire property has had incredible care, detail, and thought put into every aspect of the design. Both the building structures and the 40 acre property were intentionally curated with tranquility, peace, ease of use, and preserving the natural beauty in mind. Property includes: 3,120 SF A-frame (3 bed/3 bath), 220 SF Tiny Cabin #1 (1 bed), 220 SF Tiny Cabin #2 (1 bed), 440 SF Bathhouse (2 private baths for Tiny Cabins + kitchenette/dining space), and a 948 SF Garage. All buildings are spray-foam insulated, including garage. Property also has smart technology included - managed internet + security, cameras, smartlocks, smart thermostats, and integrated exterior lighting /pathway lights. Immerse yourself in the north woods of Minnesota, walk the trails + hear the sounds of nature, sip a hot cup of coffee, read a good book, cozy up by the fire, gaze up at the stars. The heart behind Northwoods was to create a place for you to get away and enjoy the cabin life. The cabin is a place to disconnect from the stresses of everyday life. It's also a place where you can reconnect with the people that you love and make new memories. It's the perfect place to slow down and be in nature.