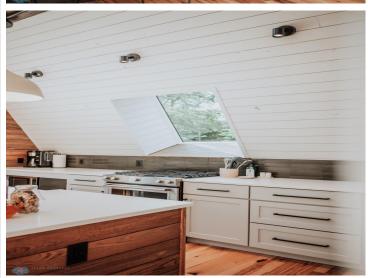

## **Description:**

Welcome to Northwoods! A pristine 40-acre wooded property with A-Frame and Tiny Cabins located near Itasca State Park. Ideal as an established investment business, a single family property, or a combination of the two! Architecturally designed + built in 2022 by the current owners, the entire property has had incredible care, detail, and thought put into every aspect of the design. Both the building structures and the 40 acre property were intentionally curated with tranquility, peace, ease of use, and preserving the natural beauty in mind. Property includes: 3,120 SF A-frame (3 bed/3 bath), 220 SF Tiny Cabin #1 (1 bed), 220 SF Tiny Cabin #2 (1 bed), 440 SF Bathhouse (2 private baths for Tiny Cabins + kitchenette/dining space), and a 948 SF Garage. All buildings are spray-foam insulated, including garage. Property also has smart technology included - managed internet + security, cameras, smartlocks, smart thermostats, and integrated exterior lighting /pathway lights. Immerse yourself in the north woods of Minnesota, walk the trails + hear the sounds of nature, sip a hot cup of coffee, read a good book, cozy up by the fire, gaze up at the stars. The heart behind Northwoods was to create a place for you to get away and enjoy the cabin life. The cabin is a place to disconnect from the stresses of everyday life. It's also a place where you can reconnect with the people that you love and make new memories. It's the perfect place to slow down and be in nature.