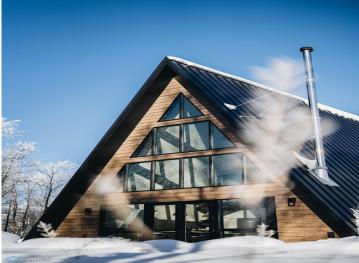

## **Description:**

Welcome to Northwoods! A pristine 40-acre wooded property with A-Frame and Tiny Cabins located near Itasca State Park. Ideal as an established investment business, a single family property, or a combination of the two! Architecturally designed + built in 2022 by the current owners, the entire property has had incredible care, detail, and thought put into every aspect of the design. Both the building structures and the 40 acre property were intentionally curated with tranquility, peace, ease of use, and preserving the natural beauty in mind. Property includes: 3,120 SF A-frame (3 bed/3 bath), 220 SF Tiny Cabin #1 (1 bed), 220 SF Tiny Cabin #2 (1 bed), 440 SF Bathhouse (2 private baths for Tiny Cabins + kitchenette/dining space), and a 948 SF Garage. All buildings are spray-foam insulated, including garage. Property also has smart technology included - managed internet + security, cameras, smartlocks, smart thermostats, and integrated exterior lighting /pathway lights. Immerse yourself in the north woods of Minnesota, walk the trails + hear the sounds of nature, sip a hot cup of coffee, read a good book, cozy up by the fire, gaze up at the stars. The heart behind Northwoods was to create a place for you to get away and enjoy the cabin life. The cabin is a place to disconnect from the stresses of everyday life. It's also a place where you can reconnect with the people that you love and make new memories. It's the perfect place to slow down and be in nature.