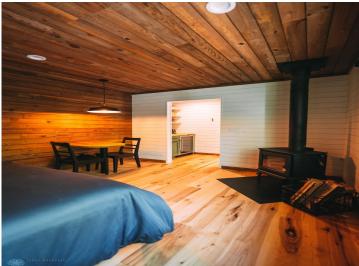

## **Description:**

Welcome to Northwoods! A pristine 40-acre wooded property with A-Frame and Tiny Cabins located near Itasca State Park. Ideal as an established investment business, a single family property, or a combination of the two! Architecturally designed + built in 2022 by the current owners, the entire property has had incredible care, detail, and thought put into every aspect of the design. Both the building structures and the 40 acre property were intentionally curated with tranquility, peace, ease of use, and preserving the natural beauty in mind. Property includes: 3,120 SF A-frame (3 bed/3 bath), 220 SF Tiny Cabin #1 (1 bed), 220 SF Tiny Cabin #2 (1 bed), 440 SF Bathhouse (2 private baths for Tiny Cabins + kitchenette/dining space), and a 948 SF Garage. All buildings are spray-foam insulated, including garage. Property also has smart technology included - managed internet + security, cameras, smartlocks, smart thermostats, and integrated exterior lighting /pathway lights. Immerse yourself in the north woods of Minnesota, walk the trails + hear the sounds of nature, sip a hot cup of coffee, read a good book, cozy up by the fire, gaze up at the stars. The heart behind Northwoods was to create a place for you to get away and enjoy the cabin life. The cabin is a place to disconnect from the stresses of everyday life. It's also a place where you can reconnect with the people that you love and make new memories. It's the perfect place to slow down and be in nature.