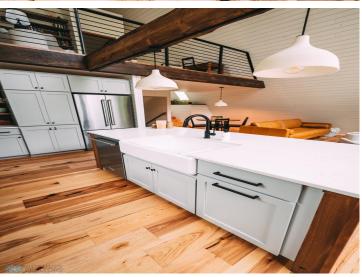

## **Description:**

Welcome to Northwoods! A pristine 40-acre wooded property with A-Frame and Tiny Cabins located near Itasca State Park. Ideal as an established investment business, a single family property, or a combination of the two! Architecturally designed + built in 2022 by the current owners, the entire property has had incredible care, detail, and thought put into every aspect of the design. Both the building structures and the 40 acre property were intentionally curated with tranquility, peace, ease of use, and preserving the natural beauty in mind. Property includes: 3,120 SF A-frame (3 bed/3 bath), 220 SF Tiny Cabin #1 (1 bed), 220 SF Tiny Cabin #2 (1 bed), 440 SF Bathhouse (2 private baths for Tiny Cabins + kitchenette/dining space), and a 948 SF Garage. All buildings are spray-foam insulated, including garage. Property also has smart technology included - managed internet + security, cameras, smartlocks, smart thermostats, and integrated exterior lighting /pathway lights. Immerse yourself in the north woods of Minnesota, walk the trails + hear the sounds of nature, sip a hot cup of coffee, read a good book, cozy up by the fire, gaze up at the stars. The heart behind Northwoods was to create a place for you to get away and enjoy the cabin life. The cabin is a place to disconnect from the stresses of everyday life. It's also a place where you can reconnect with the people that you love and make new memories. It's the perfect place to slow down and be in nature.