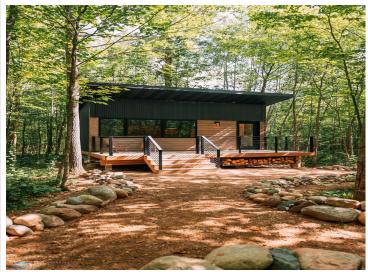

## **Description:**

Welcome to Northwoods! A pristine 40-acre wooded property with A-Frame and Tiny Cabins located near Itasca State Park. Ideal as an established investment business, a single family property, or a combination of the two! Architecturally designed + built in 2022 by the current owners, the entire property has had incredible care, detail, and thought put into every aspect of the design. Both the building structures and the 40 acre property were intentionally curated with tranquility, peace, ease of use, and preserving the natural beauty in mind. Property includes: 3,120 SF A-frame (3 bed/3 bath), 220 SF Tiny Cabin #1 (1 bed), 220 SF Tiny Cabin #2 (1 bed), 440 SF Bathhouse (2 private baths for Tiny Cabins + kitchenette/dining space), and a 948 SF Garage. All buildings are spray-foam insulated, including garage. Property also has smart technology included - managed internet + security, cameras, smartlocks, smart thermostats, and integrated exterior lighting /pathway lights. Immerse yourself in the north woods of Minnesota, walk the trails + hear the sounds of nature, sip a hot cup of coffee, read a good book, cozy up by the fire, gaze up at the stars. The heart behind Northwoods was to create a place for you to get away and enjoy the cabin life. The cabin is a place to disconnect from the stresses of everyday life. It's also a place where you can reconnect with the people that you love and make new memories. It's the perfect place to slow down and be in nature.