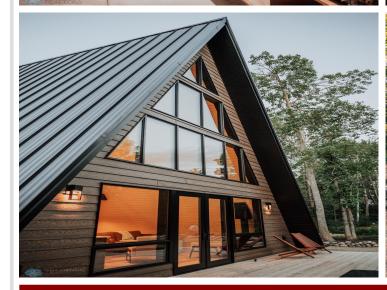

## **Description:**

Welcome to Northwoods! A pristine 40-acre wooded property with A-Frame and Tiny Cabins located near Itasca State Park. Ideal as an established investment business, a single family property, or a combination of the two! Architecturally designed + built in 2022 by the current owners, the entire property has had incredible care, detail, and thought put into every aspect of the design. Both the building structures and the 40 acre property were intentionally curated with tranquility, peace, ease of use, and preserving the natural beauty in mind. Property includes: 3,120 SF A-frame (3 bed/3 bath), 220 SF Tiny Cabin #1 (1 bed), 220 SF Tiny Cabin #2 (1 bed), 440 SF Bathhouse (2 private baths for Tiny Cabins + kitchenette/dining space), and a 948 SF Garage. All buildings are spray-foam insulated, including garage. Property also has smart technology included - managed internet + security, cameras, smartlocks, smart thermostats, and integrated exterior lighting /pathway lights. Immerse yourself in the north woods of Minnesota, walk the trails + hear the sounds of nature, sip a hot cup of coffee, read a good book, cozy up by the fire, gaze up at the stars. The heart behind Northwoods was to create a place for you to get away and enjoy the cabin life. The cabin is a place to disconnect from the stresses of everyday life. It's also a place where you can reconnect with the people that you love and make new memories. It's the perfect place to slow down and be in nature.