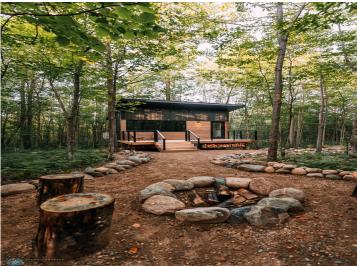

## **Description:**

Welcome to Northwoods! A pristine 40-acre wooded property with A-Frame and Tiny Cabins located near Itasca State Park. Ideal as an established investment business, a single family property, or a combination of the two! Architecturally designed + built in 2022 by the current owners, the entire property has had incredible care, detail, and thought put into every aspect of the design. Both the building structures and the 40 acre property were intentionally curated with tranquility, peace, ease of use, and preserving the natural beauty in mind. Property includes: 3,120 SF A-frame (3 bed/3 bath), 220 SF Tiny Cabin #1 (1 bed), 220 SF Tiny Cabin #2 (1 bed), 440 SF Bathhouse (2 private baths for Tiny Cabins + kitchenette/dining space), and a 948 SF Garage. All buildings are spray-foam insulated, including garage. Property also has smart technology included - managed internet + security, cameras, smartlocks, smart thermostats, and integrated exterior lighting /pathway lights. Immerse yourself in the north woods of Minnesota, walk the trails + hear the sounds of nature, sip a hot cup of coffee, read a good book, cozy up by the fire, gaze up at the stars. The heart behind Northwoods was to create a place for you to get away and enjoy the cabin life. The cabin is a place to disconnect from the stresses of everyday life. It's also a place where you can reconnect with the people that you love and make new memories. It's the perfect place to slow down and be in nature.