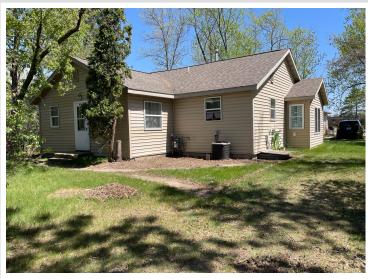

## **Description:**

This home sits on a spacious, tree-lined lot just across the road from the technical college. With all living facilities on one level, it offers convenient main-floor living, featuring three bedrooms, including one in the lower level with egress. Accessed from McKinley Rd, you'll find a single detached garage and a generous yard with mature trees, a garden shed, and even space for a fire pit—perfect for outdoor enjoyment. Inside, an entryway provides a practical drop zone, keeping the mess at bay. The living room flows into the kitchen, while the dining room, showcasing original hardwood floors, offers versatility as an additional family room. Main-floor include three bedrooms, a 3/4 bathroom with a roll-in shower, and laundry—making daily life both accessible and efficient. Don't miss the expansive outdoor space—you'll feel like you're living in the country, right in town!

## **Additional Details:**

Year Built 1949 Lot Acres 0.27 Lot Dimensions 129x80 Garage Stalls 1 School District 31 Taxes \$1,594 Taxes with Assessments \$1,594 Tax Year 2025