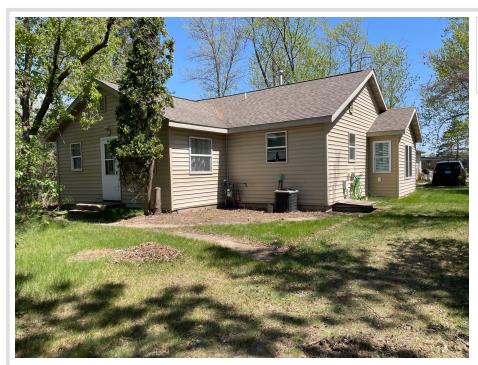

## **Description:**

This home sits on a spacious, tree-lined lot just across the road from the technical college. With all living facilities on one level, it offers convenient main-floor living, featuring three bedrooms, including one in the lower level with egress. Accessed from McKinley Rd, you'll find a single detached garage and a generous yard with mature trees, a garden shed, and even space for a fire pit—perfect for outdoor enjoyment. Inside, an entryway provides a practical drop zone, keeping the mess at bay. The living room flows into the kitchen, while the dining room, showcasing original hardwood floors, offers versatility as an additional family room. Main-floor include three bedrooms, a 3/4 bathroom with a roll-in shower, and laundry—making daily life both accessible and efficient. Don't miss the expansive outdoor space—you'll feel like you're living in the country, right in town!

## **Additional Details:**

Year Built 1949 Lot Acres 0.27 Lot Dimensions 129x80 Garage Stalls 1 School District 31 Taxes \$1,594 Taxes with Assessments \$1,594 Tax Year 2025