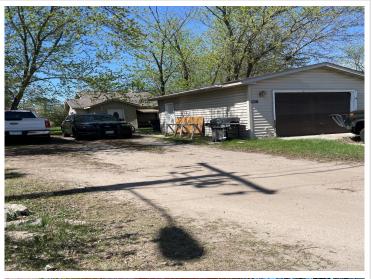

## **Description:**

This home sits on a spacious, tree-lined lot just across the road from the technical college. With all living facilities on one level, it offers convenient main-floor living, featuring three bedrooms, including one in the lower level with egress. Accessed from McKinley Rd, you'll find a single detached garage and a generous yard with mature trees, a garden shed, and even space for a fire pit—perfect for outdoor enjoyment. Inside, an entryway provides a practical drop zone, keeping the mess at bay. The living room flows into the kitchen, while the dining room, showcasing original hardwood floors, offers versatility as an additional family room. Main-floor include three bedrooms, a 3/4 bathroom with a roll-in shower, and laundry—making daily life both accessible and efficient. Don't miss the expansive outdoor space—you'll feel like you're living in the country, right in town!

## **Additional Features:**

Basement: Partial Fuel: Natural Gas Garage: 1 Heat: Forced Air Sewer: City Sewer/Connected Water: City Water/Connected Air Conditioning: Central Air