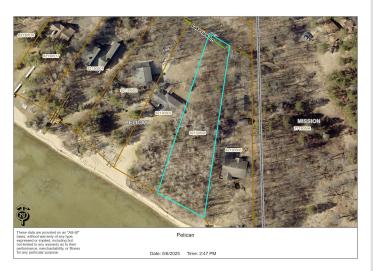

## **Additional Details:**

Lot Acres 0.77

Lot Dimensions 115x388x52x406

School District 186 \$3,166 Taxes Taxes with Assessments \$3,166 Tax Year 2024