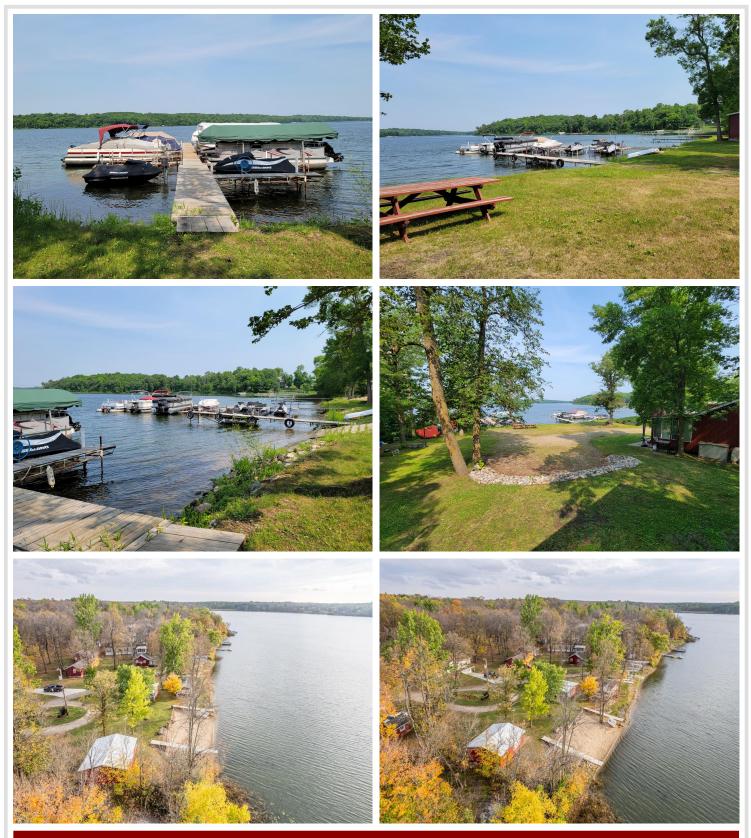

## **Description:**

LAKE CABIN ON LITTLE SUGAR BUSH. Newly formed Maplewood Association LLC makes lake life easy. Lake facing seasonal 2/bed 1/bath cabin with screened porch, beautiful sandy shoreline & boat slip on north country's Little Sugar Bush Lake. Association covers lawn, beach, dock, taxes, trash and common spaces. A slice of peace and quiet for rest/relaxation, fishing, swimming, recreating and close to ATV trails. Ownership is 1/24th interest in Maplewood Association LLC.