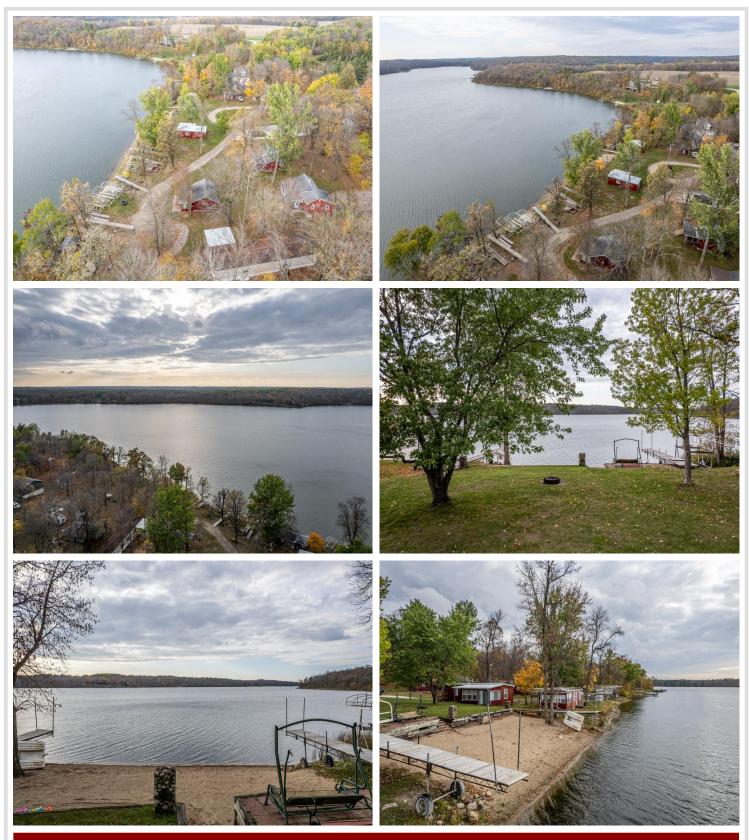

## **Description:**

LAKE CABIN ON LITTLE SUGAR BUSH. Newly formed Maplewood Association LLC makes lake life easy. Lake facing seasonal 2/bed 1/bath cabin with screened porch, beautiful sandy shoreline & boat slip on north country's Little Sugar Bush Lake. Association covers lawn, beach, dock, taxes, trash and common spaces. A slice of peace and quiet for rest/relaxation, fishing, swimming, recreating and close to ATV trails. Ownership is 1/24th interest in Maplewood Association LLC.