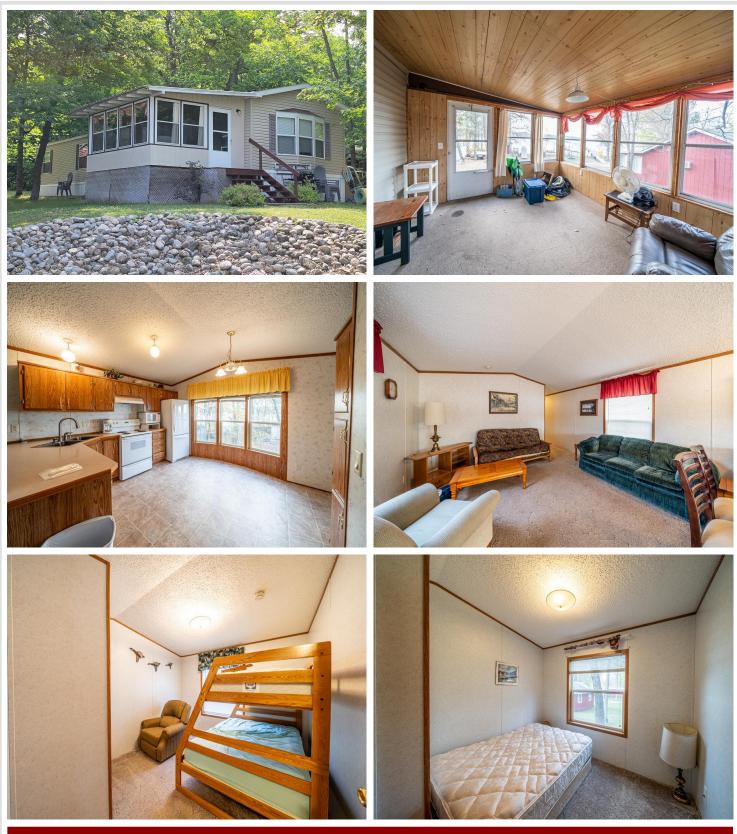

## **Description:**

LAKE CABIN ON LITTLE SUGAR BUSH. Newly formed Maplewood Association LLC makes lake life easy. Lake facing seasonal 2/bed 1/bath cabin with screened porch, beautiful sandy shoreline & boat slip on north country's Little Sugar Bush Lake. Association covers lawn, beach, dock, taxes, trash and common spaces. A slice of peace and quiet for rest/relaxation, fishing, swimming, recreating and close to ATV trails. Ownership is 1/24th interest in Maplewood Association LLC.