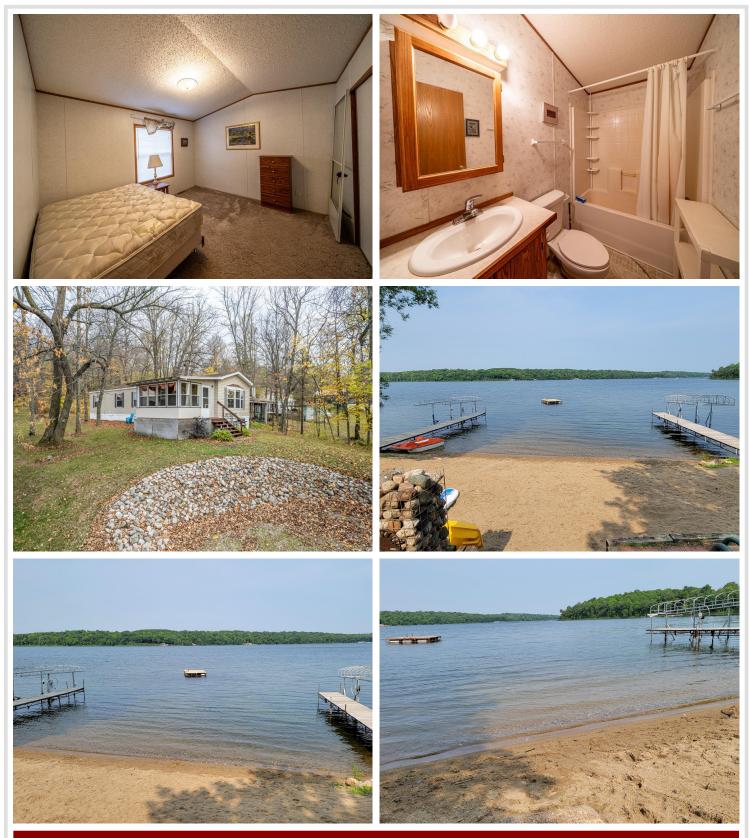

## **Description:**

LAKE CABIN ON LITTLE SUGAR BUSH. Newly formed Maplewood Association LLC makes lake life easy. Lake facing seasonal 2/bed 1/bath cabin with screened porch, beautiful sandy shoreline & boat slip on north country's Little Sugar Bush Lake. Association covers lawn, beach, dock, taxes, trash and common spaces. A slice of peace and quiet for rest/relaxation, fishing, swimming, recreating and close to ATV trails. Ownership is 1/24th interest in Maplewood Association LLC.