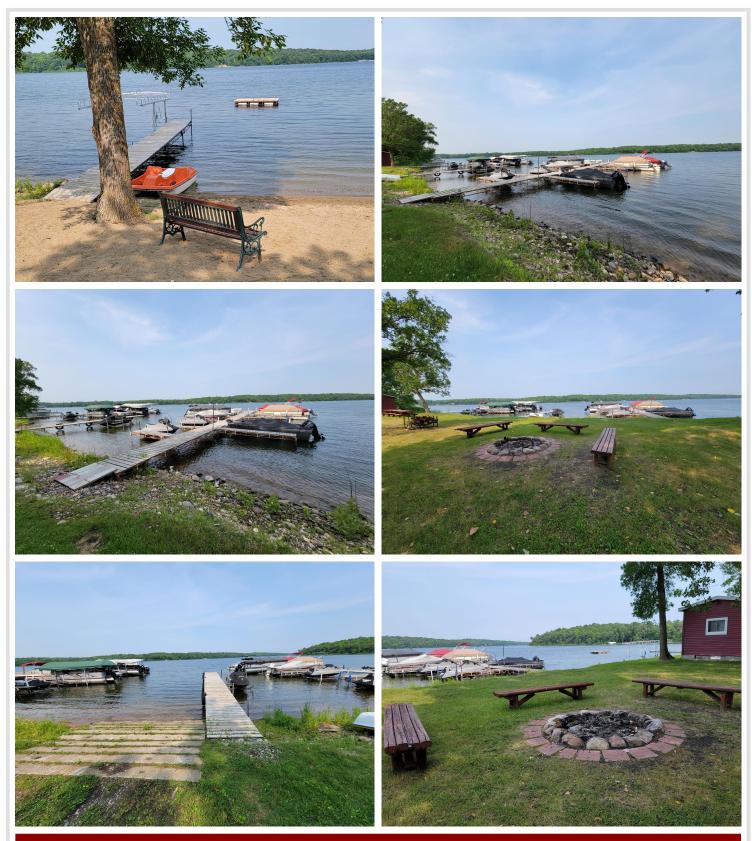

## **Description:**

LAKE CABIN ON LITTLE SUGAR BUSH. Newly formed Maplewood Association LLC makes lake life easy. Lake facing seasonal 2/bed 1/bath cabin with screened porch, beautiful sandy shoreline & boat slip on north country's Little Sugar Bush Lake. Association covers lawn, beach, dock, taxes, trash and common spaces. A slice of peace and quiet for rest/relaxation, fishing, swimming, recreating and close to ATV trails. Ownership is 1/24th interest in Maplewood Association LLC.