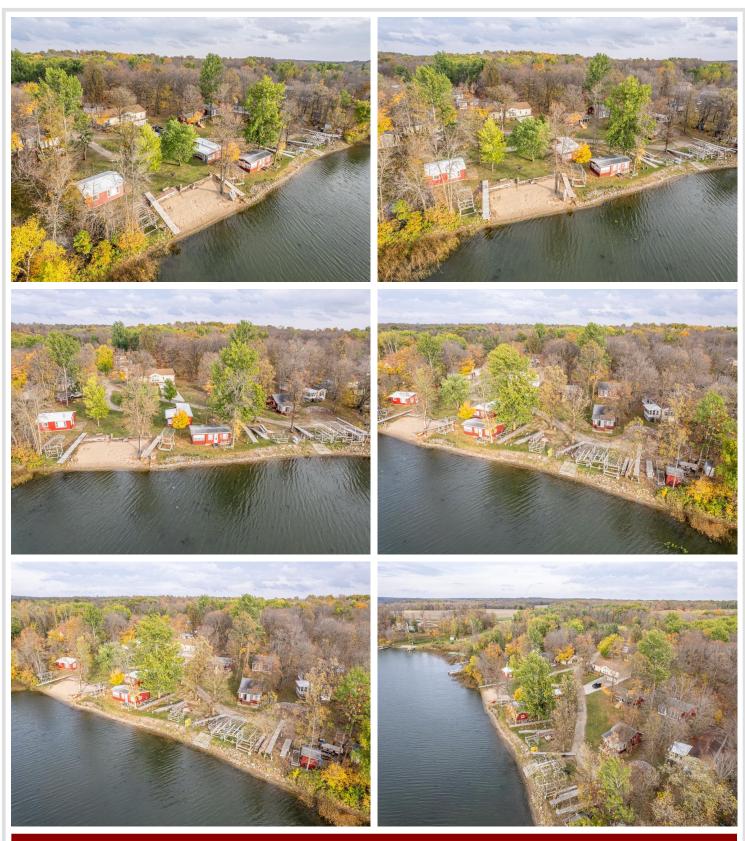

## **Description:**

LAKE CABIN ON LITTLE SUGAR BUSH. Newly formed Maplewood Association LLC makes lake life easy. Lake facing seasonal 2/bed 1/bath cabin with screened porch, beautiful sandy shoreline & boat slip on north country's Little Sugar Bush Lake. Association covers lawn, beach, dock, taxes, trash and common spaces. A slice of peace and quiet for rest/relaxation, fishing, swimming, recreating and close to ATV trails. Ownership is 1/24th interest in Maplewood Association LLC.