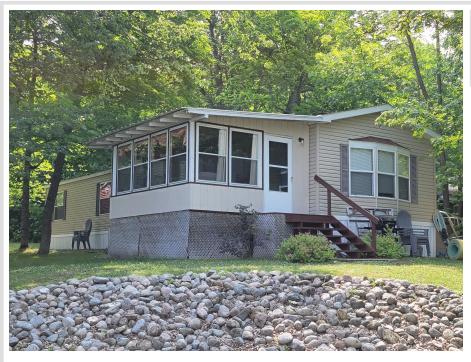

## **Description:**

LAKE CABIN ON LITTLE SUGAR BUSH. Newly formed Maplewood Association LLC makes lake life easy. Lake facing seasonal 2/bed 1/bath cabin with screened porch, beautiful sandy shoreline & boat slip on north country's Little Sugar Bush Lake. Association covers lawn, beach, dock, taxes, trash and common spaces. A slice of peace and quiet for rest/relaxation, fishing, swimming, recreating and close to ATV trails. Ownership is 1/24th interest in Maplewood Association LLC.