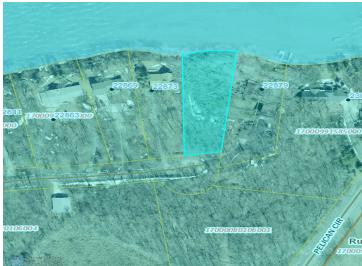

## **Description:**

Your Perfect Lakefront Opportunity Awaits! 45 Minutes from the FM Area, discover 103 feet of highly desirable southern shoreline on beautiful Pelican Lake! This stunning 0.7-acre lot offers privacy, mature trees, and a peaceful setting at the end of a quiet cul-de-sac—with no backyard neighbors. Enjoy the convenience of paved county and township roads right to your doorstep. Whether you're dreaming of a year-round residence or a seasonal getaway, this is the ideal spot to build your custom lake home. Don't miss your chance to own a slice of Pelican Lake paradise!

## **Additional Details:**

Lot Acres 0.7

Lot Dimensions 103.45x278.87x80x285.91

School District 548
Taxes \$3,306
Taxes with Assessments \$3,306
Tax Year 2025

## **Driving Directions:**

GPS 22879 Knollwood Lane Pelican Rapids MN. Lot is adjacent.

Listed By: Nancy Kelly Realty

Affinity Real Estate Inc. participates in the Regional Multiple Listing Service of Minnesota, Inc Broker Reciprocity (sm) program, allowing us to display other broker's listings on our website. All properties are subject to prior sale, change or withdrawal.