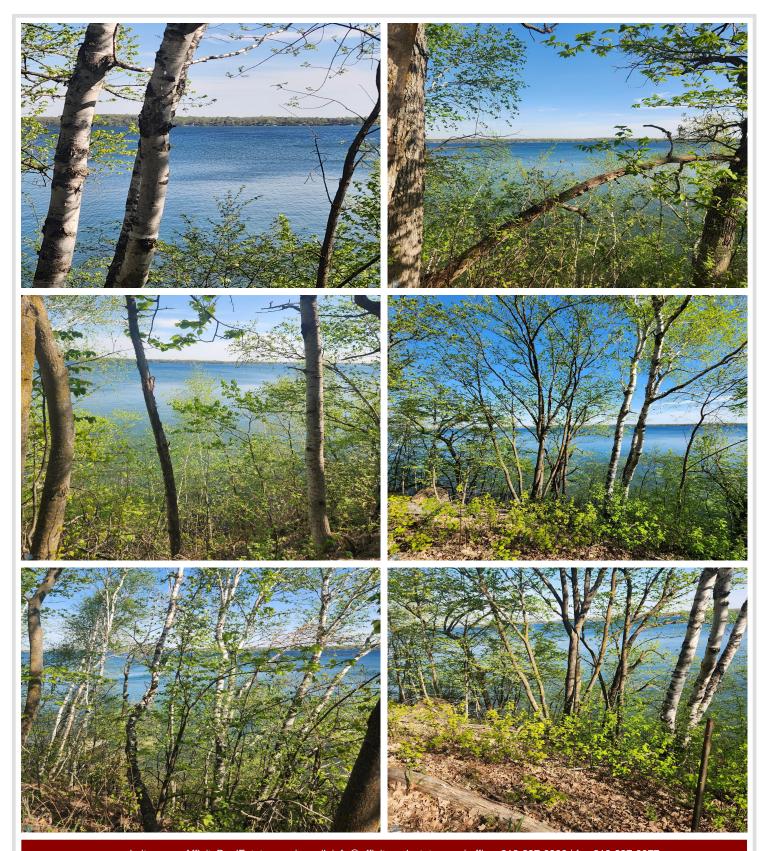

## **Description:**

Your Perfect Lakefront Opportunity Awaits! 45 Minutes from the FM Area, discover 103 feet of highly desirable southern shoreline on beautiful Pelican Lake! This stunning 0.7-acre lot offers privacy, mature trees, and a peaceful setting at the end of a quiet cul-de-sac—with no backyard neighbors. Enjoy the convenience of paved county and township roads right to your doorstep. Whether you're dreaming of a year-round residence or a seasonal getaway, this is the ideal spot to build your custom lake home. Don't miss your chance to own a slice of Pelican Lake paradise!