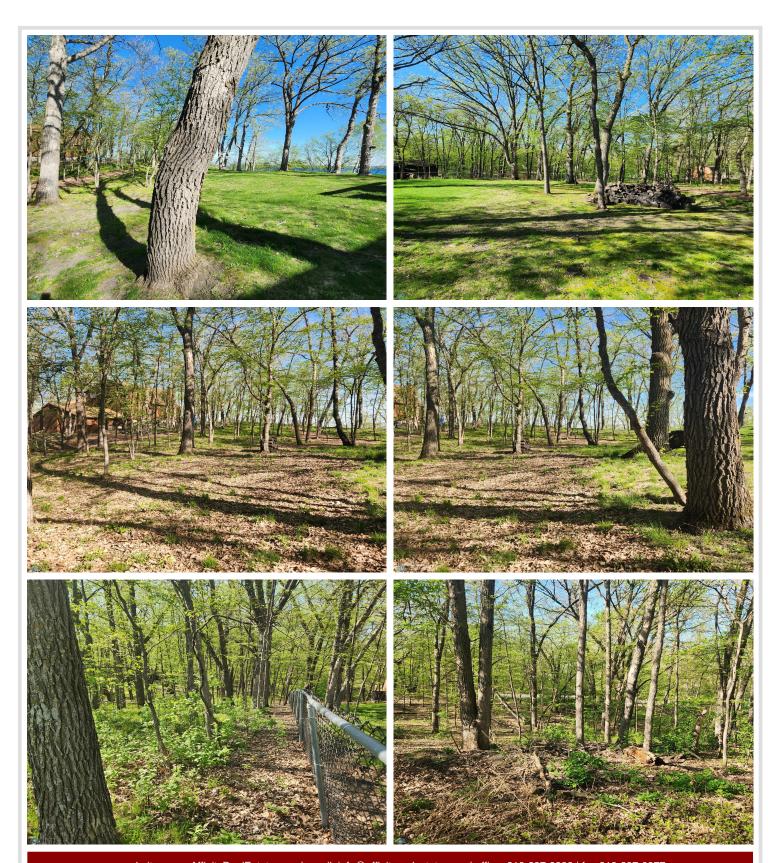

## **Description:**

Your Perfect Lakefront Opportunity Awaits! 45 Minutes from the FM Area, discover 103 feet of highly desirable southern shoreline on beautiful Pelican Lake! This stunning 0.7-acre lot offers privacy, mature trees, and a peaceful setting at the end of a quiet cul-de-sac—with no backyard neighbors. Enjoy the convenience of paved county and township roads right to your doorstep. Whether you're dreaming of a year-round residence or a seasonal getaway, this is the ideal spot to build your custom lake home. Don't miss your chance to own a slice of Pelican Lake paradise!

## **Additional Details:**

Lot Acres 0.7

Lot Dimensions 103.45x278.87x80x285.91

School District 548
Taxes \$3,306
Taxes with Assessments \$3,306
Tax Year 2025