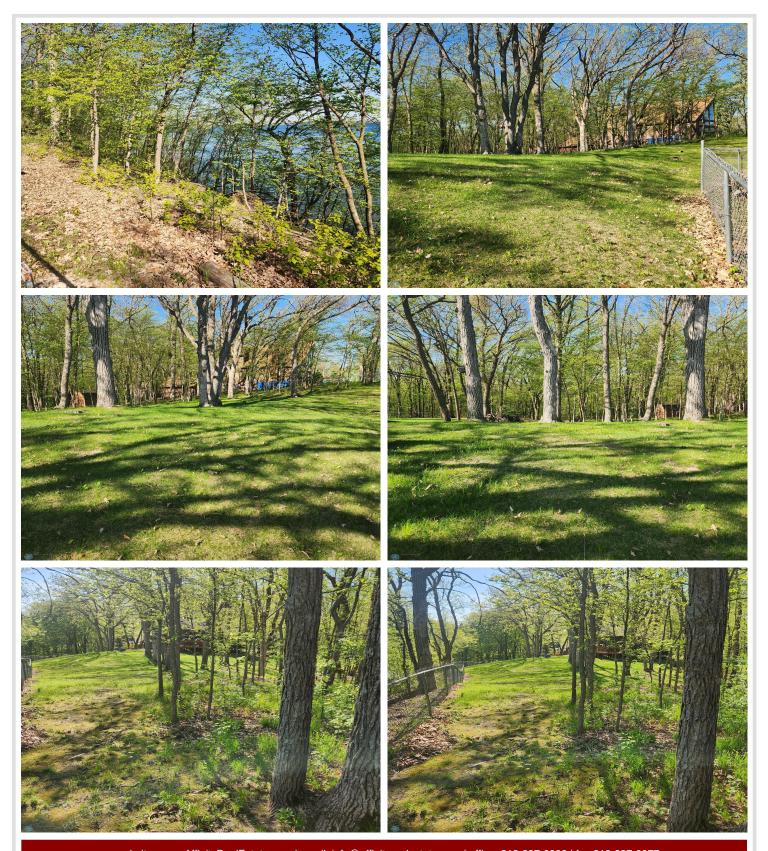

## **Description:**

Your Perfect Lakefront Opportunity Awaits! 45 Minutes from the FM Area, discover 103 feet of highly desirable southern shoreline on beautiful Pelican Lake! This stunning 0.7-acre lot offers privacy, mature trees, and a peaceful setting at the end of a quiet cul-de-sac—with no backyard neighbors. Enjoy the convenience of paved county and township roads right to your doorstep. Whether you're dreaming of a year-round residence or a seasonal getaway, this is the ideal spot to build your custom lake home. Don't miss your chance to own a slice of Pelican Lake paradise!