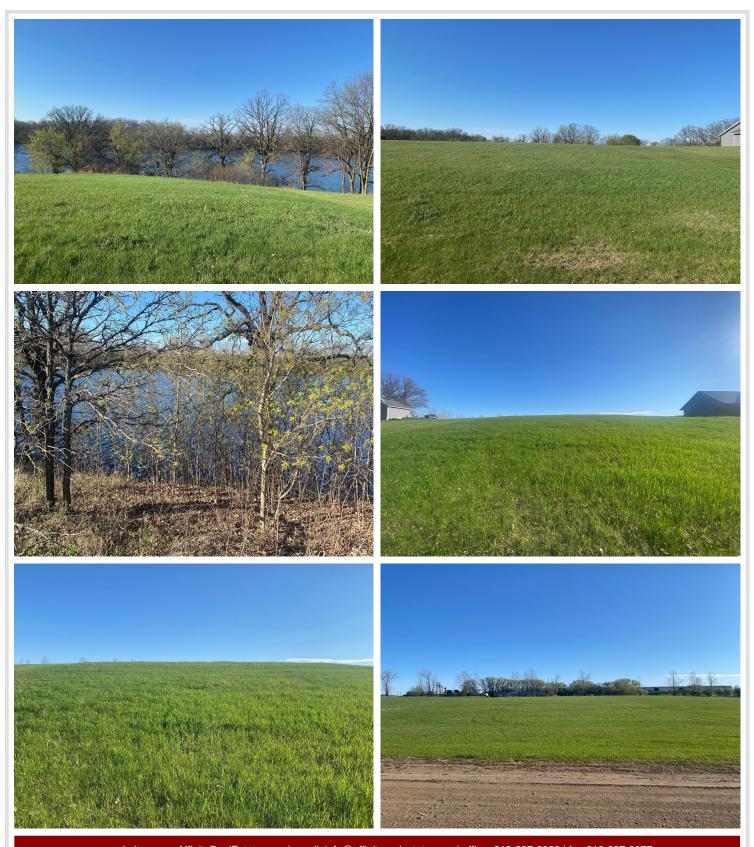

## **Description:**

Are you looking to build your dream home or wanting to invest for your future dream home? 2 Lots for One Price.....Located on Town Lake in Frazee. The Lake-Lot is approximately 107x330' and the Back-Lot approximately 105x332 for a total of 1.75 Acres. Ideal lake lot for a walk out style home w 107' Town Lake Frontage. Open grass with trees on the lakeside only. City Electric and Natural Gas at curb. Requires Septic Tank and Lift to City Sewer Line at Curb. Drive by....take a look and see if you prefer to fulfill your dreams with a home on the lake or on the back lot.