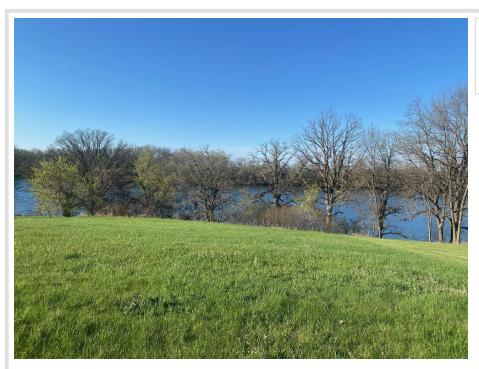

## **Description:**

Are you looking to build your dream home or wanting to invest for your future dream home? 2 Lots for One Price.....Located on Town Lake in Frazee. The Lake-Lot is approximately 107x330' and the Back-Lot approximately 105x332 for a total of 1.75 Acres. Ideal lake lot for a walk out style home w 107' Town Lake Frontage. Open grass with trees on the lakeside only. City Electric and Natural Gas at curb. Requires Septic Tank and Lift to City Sewer Line at Curb. Drive by....take a look and see if you prefer to fulfill your dreams with a home on the lake or on the back lot.