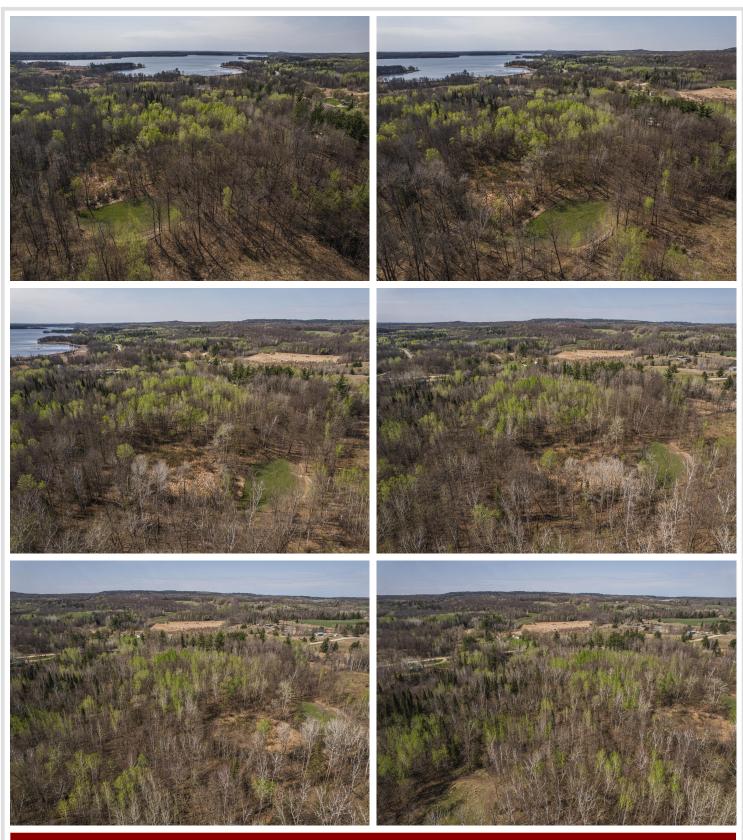

## **Description:**

Open house cancelled. RURAL HOME ON 5.23 ACRES NEAR WOLF LAKE is hitting the market for its very first time! This meticulously cared for home features 3 bedrooms, 2 bathrooms, with potential for additional bedroom(s). The interior showcases wood finishes, a wood-burning stove, and a loft with a private deck overlooking the serene yard. The main level offers two bedrooms and a full bath, while the partially finished lower level includes a family room, second wood stove, cold cellar, bathroom with sauna, and laundry/utility room. Exterior updates include sandblasting and deck staining. A large detached shop (2015) with floor drain, electricity, and a chimney-ready heater is ready for the next owner to finish. Additional shed for storage and a generous woodpile for winter heating or backyard bonfires complete this exceptional property.