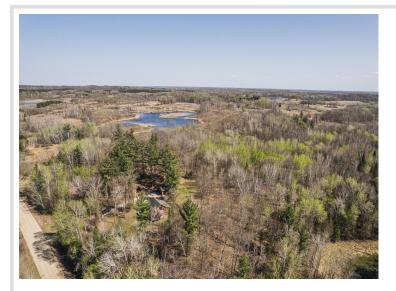

## **Description:**

Open house cancelled. RURAL HOME ON 5.23 ACRES NEAR WOLF LAKE is hitting the market for its very first time! This meticulously cared for home features 3 bedrooms, 2 bathrooms, with potential for additional bedroom(s). The interior showcases wood finishes, a wood-burning stove, and a loft with a private deck overlooking the serene yard. The main level offers two bedrooms and a full bath, while the partially finished lower level includes a family room, second wood stove, cold cellar, bathroom with sauna, and laundry/utility room. Exterior updates include sandblasting and deck staining. A large detached shop (2015) with floor drain, electricity, and a chimney-ready heater is ready for the next owner to finish. Additional shed for storage and a generous woodpile for winter heating or backyard bonfires complete this exceptional property.