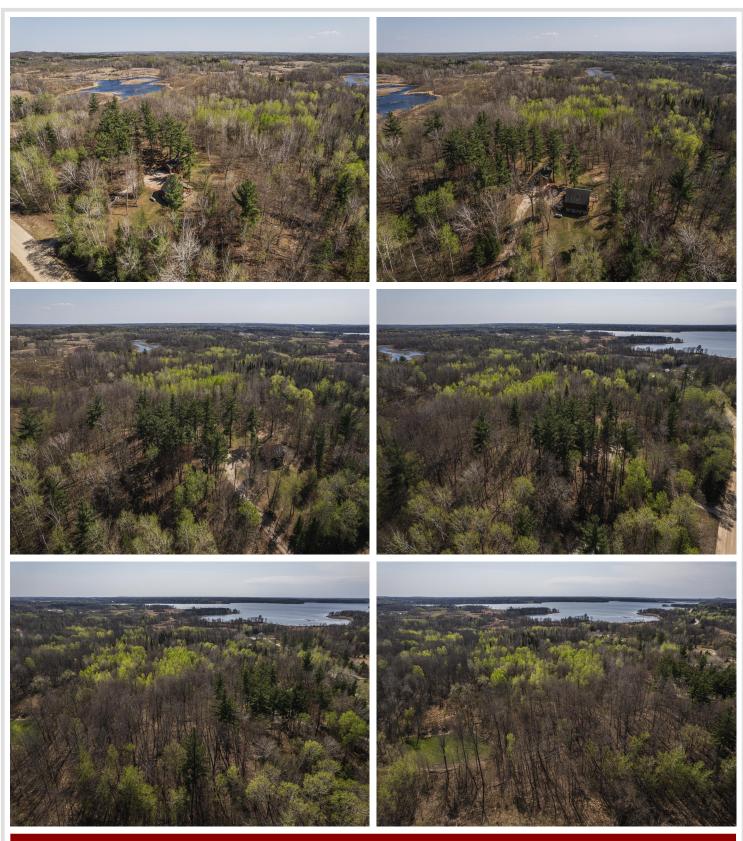

## **Description:**

Open house cancelled. RURAL HOME ON 5.23 ACRES NEAR WOLF LAKE is hitting the market for its very first time! This meticulously cared for home features 3 bedrooms, 2 bathrooms, with potential for additional bedroom(s). The interior showcases wood finishes, a wood-burning stove, and a loft with a private deck overlooking the serene yard. The main level offers two bedrooms and a full bath, while the partially finished lower level includes a family room, second wood stove, cold cellar, bathroom with sauna, and laundry/utility room. Exterior updates include sandblasting and deck staining. A large detached shop (2015) with floor drain, electricity, and a chimney-ready heater is ready for the next owner to finish. Additional shed for storage and a generous woodpile for winter heating or backyard bonfires complete this exceptional property.

## Additional Details:

| Year Built             | 2004    |
|------------------------|---------|
| Lot Acres              | 5.23    |
| Lot Dimensions         | irr     |
| Garage Stalls          | 2       |
| School District        | 821     |
| Taxes                  | \$1,702 |
| Taxes with Assessments | \$1,702 |
| Tax Year               | 2024    |
|                        |         |