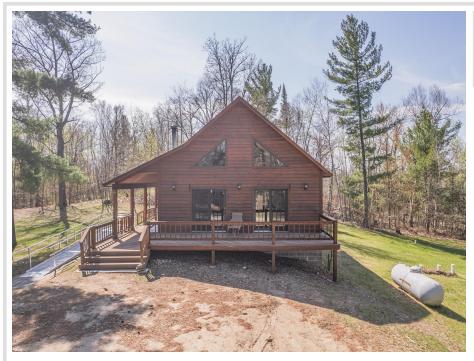

## **Description:**

Open house cancelled. RURAL HOME ON 5.23 ACRES NEAR WOLF LAKE is hitting the market for its very first time! This meticulously cared for home features 3 bedrooms, 2 bathrooms, with potential for additional bedroom(s). The interior showcases wood finishes, a wood-burning stove, and a loft with a private deck overlooking the serene yard. The main level offers two bedrooms and a full bath, while the partially finished lower level includes a family room, second wood stove, cold cellar, bathroom with sauna, and laundry/utility room. Exterior updates include sandblasting and deck staining. A large detached shop (2015) with floor drain, electricity, and a chimney-ready heater is ready for the next owner to finish. Additional shed for storage and a generous woodpile for winter heating or backyard bonfires complete this exceptional property.