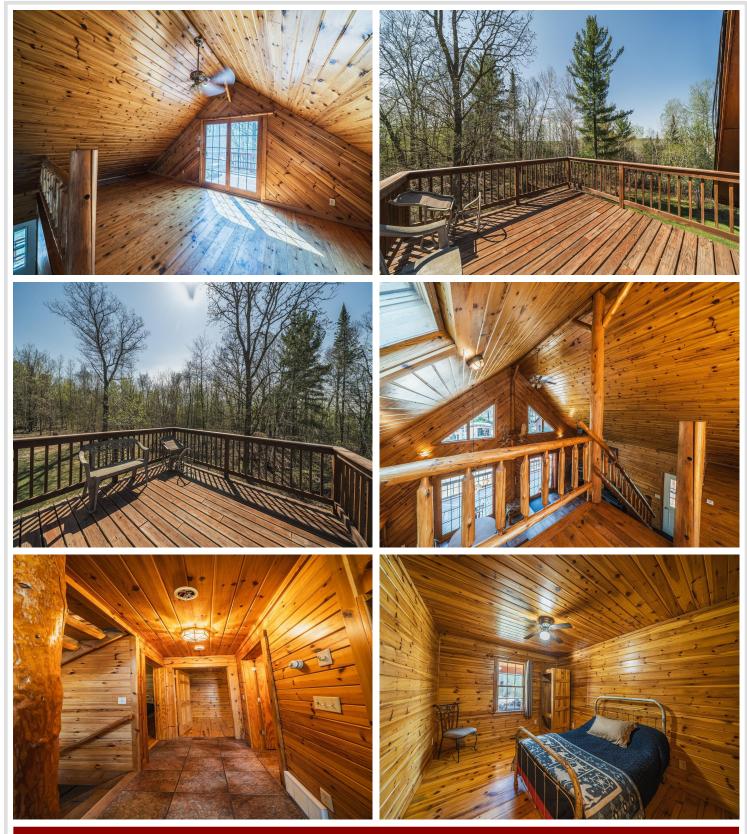

## **Description:**

Open house cancelled. RURAL HOME ON 5.23 ACRES NEAR WOLF LAKE is hitting the market for its very first time! This meticulously cared for home features 3 bedrooms, 2 bathrooms, with potential for additional bedroom(s). The interior showcases wood finishes, a wood-burning stove, and a loft with a private deck overlooking the serene yard. The main level offers two bedrooms and a full bath, while the partially finished lower level includes a family room, second wood stove, cold cellar, bathroom with sauna, and laundry/utility room. Exterior updates include sandblasting and deck staining. A large detached shop (2015) with floor drain, electricity, and a chimney-ready heater is ready for the next owner to finish. Additional shed for storage and a generous woodpile for winter heating or backyard bonfires complete this exceptional property.