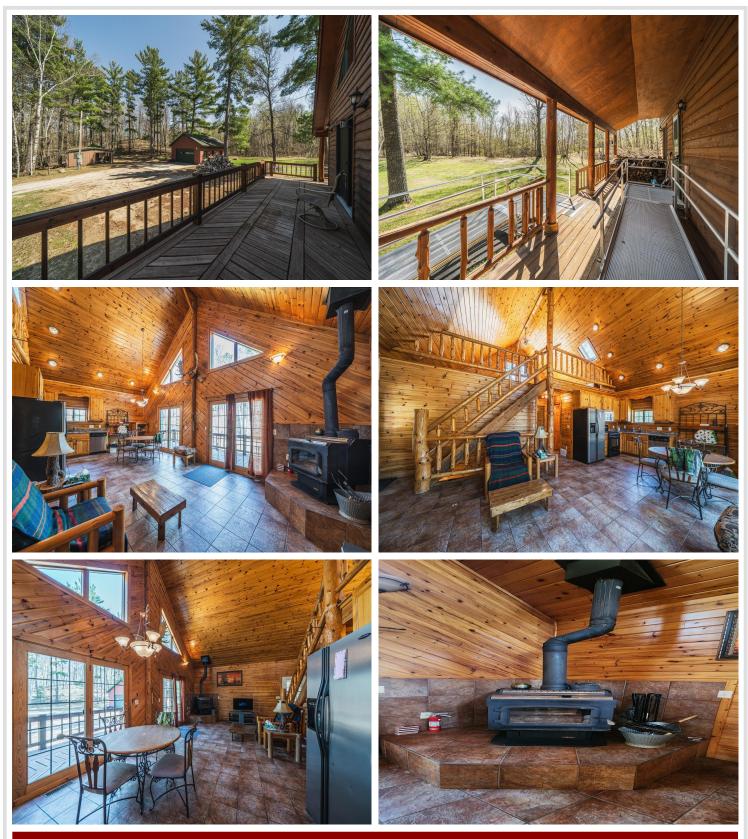

## **Description:**

Open house cancelled. RURAL HOME ON 5.23 ACRES NEAR WOLF LAKE is hitting the market for its very first time! This meticulously cared for home features 3 bedrooms, 2 bathrooms, with potential for additional bedroom(s). The interior showcases wood finishes, a wood-burning stove, and a loft with a private deck overlooking the serene yard. The main level offers two bedrooms and a full bath, while the partially finished lower level includes a family room, second wood stove, cold cellar, bathroom with sauna, and laundry/utility room. Exterior updates include sandblasting and deck staining. A large detached shop (2015) with floor drain, electricity, and a chimney-ready heater is ready for the next owner to finish. Additional shed for storage and a generous woodpile for winter heating or backyard bonfires complete this exceptional property.