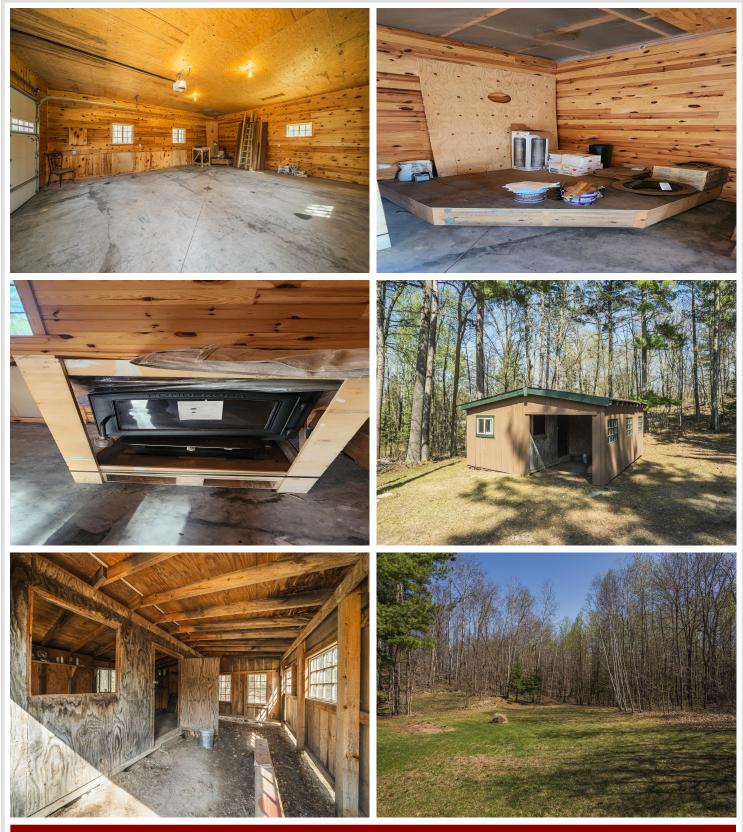

## **Description:**

Open house cancelled. RURAL HOME ON 5.23 ACRES NEAR WOLF LAKE is hitting the market for its very first time! This meticulously cared for home features 3 bedrooms, 2 bathrooms, with potential for additional bedroom(s). The interior showcases wood finishes, a wood-burning stove, and a loft with a private deck overlooking the serene yard. The main level offers two bedrooms and a full bath, while the partially finished lower level includes a family room, second wood stove, cold cellar, bathroom with sauna, and laundry/utility room. Exterior updates include sandblasting and deck staining. A large detached shop (2015) with floor drain, electricity, and a chimney-ready heater is ready for the next owner to finish. Additional shed for storage and a generous woodpile for winter heating or backyard bonfires complete this exceptional property.