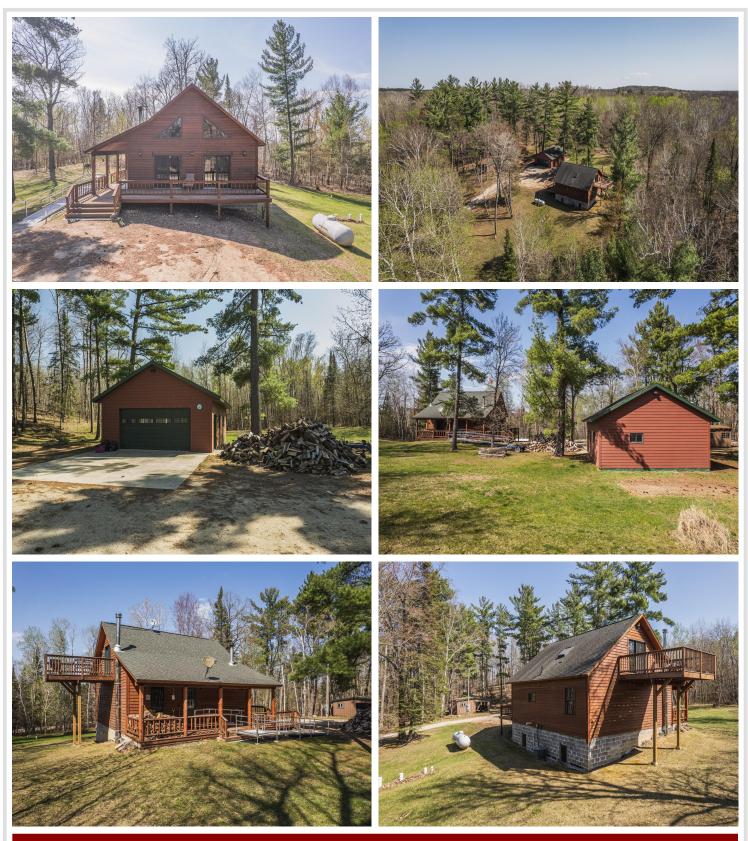

## **Description:**

Open house cancelled. RURAL HOME ON 5.23 ACRES NEAR WOLF LAKE is hitting the market for its very first time! This meticulously cared for home features 3 bedrooms, 2 bathrooms, with potential for additional bedroom(s). The interior showcases wood finishes, a wood-burning stove, and a loft with a private deck overlooking the serene yard. The main level offers two bedrooms and a full bath, while the partially finished lower level includes a family room, second wood stove, cold cellar, bathroom with sauna, and laundry/utility room. Exterior updates include sandblasting and deck staining. A large detached shop (2015) with floor drain, electricity, and a chimney-ready heater is ready for the next owner to finish. Additional shed for storage and a generous woodpile for winter heating or backyard bonfires complete this exceptional property.