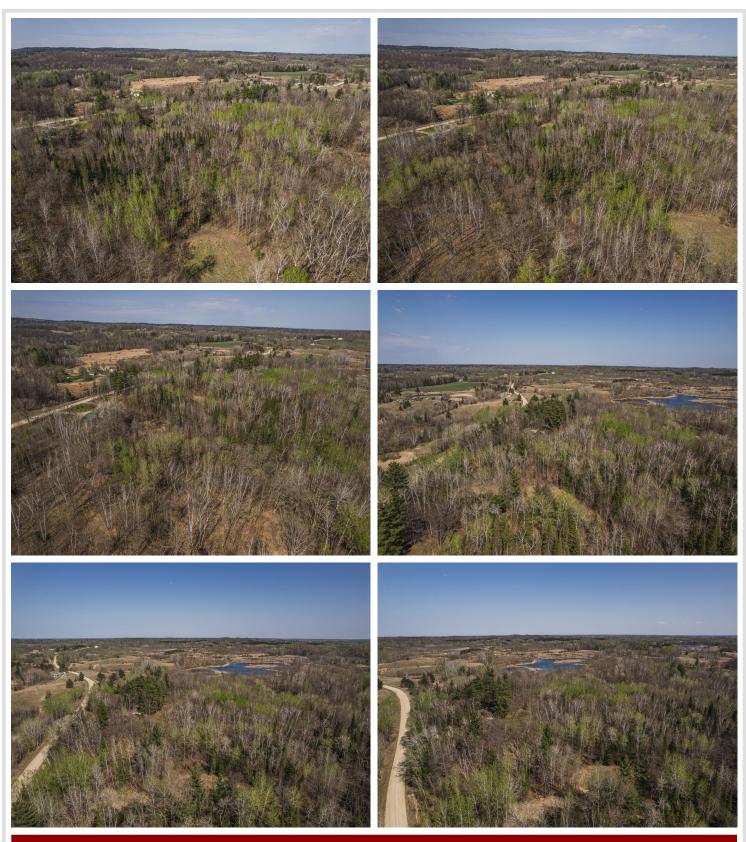

## **Description:**

Open house cancelled. RURAL HOME ON 5.23 ACRES NEAR WOLF LAKE is hitting the market for its very first time! This meticulously cared for home features 3 bedrooms, 2 bathrooms, with potential for additional bedroom(s). The interior showcases wood finishes, a wood-burning stove, and a loft with a private deck overlooking the serene yard. The main level offers two bedrooms and a full bath, while the partially finished lower level includes a family room, second wood stove, cold cellar, bathroom with sauna, and laundry/utility room. Exterior updates include sandblasting and deck staining. A large detached shop (2015) with floor drain, electricity, and a chimney-ready heater is ready for the next owner to finish. Additional shed for storage and a generous woodpile for winter heating or backyard bonfires complete this exceptional property.

#### **Driving Directions:**

Take Hwy 34 E from DL for 21 miles, take a right onto CO 39 for 3 miles, then a left on Co 38 for 5 miles, take a left onto E Town Hall Road and it will be on the right side (mailbox on left side of road). This address does not populate in apple maps - watch for sign.