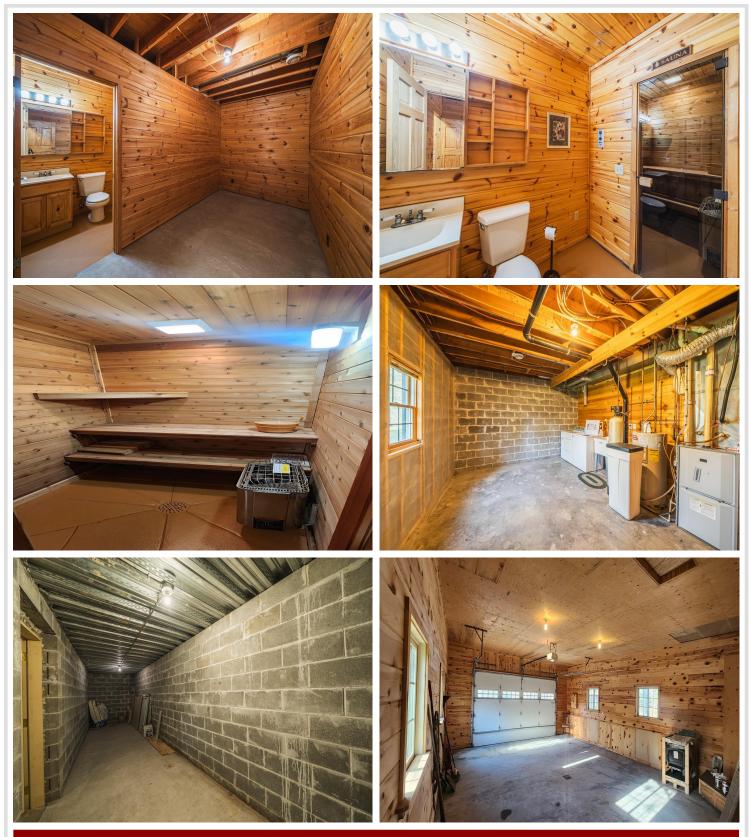

## **Description:**

Open house cancelled. RURAL HOME ON 5.23 ACRES NEAR WOLF LAKE is hitting the market for its very first time! This meticulously cared for home features 3 bedrooms, 2 bathrooms, with potential for additional bedroom(s). The interior showcases wood finishes, a wood-burning stove, and a loft with a private deck overlooking the serene yard. The main level offers two bedrooms and a full bath, while the partially finished lower level includes a family room, second wood stove, cold cellar, bathroom with sauna, and laundry/utility room. Exterior updates include sandblasting and deck staining. A large detached shop (2015) with floor drain, electricity, and a chimney-ready heater is ready for the next owner to finish. Additional shed for storage and a generous woodpile for winter heating or backyard bonfires complete this exceptional property.