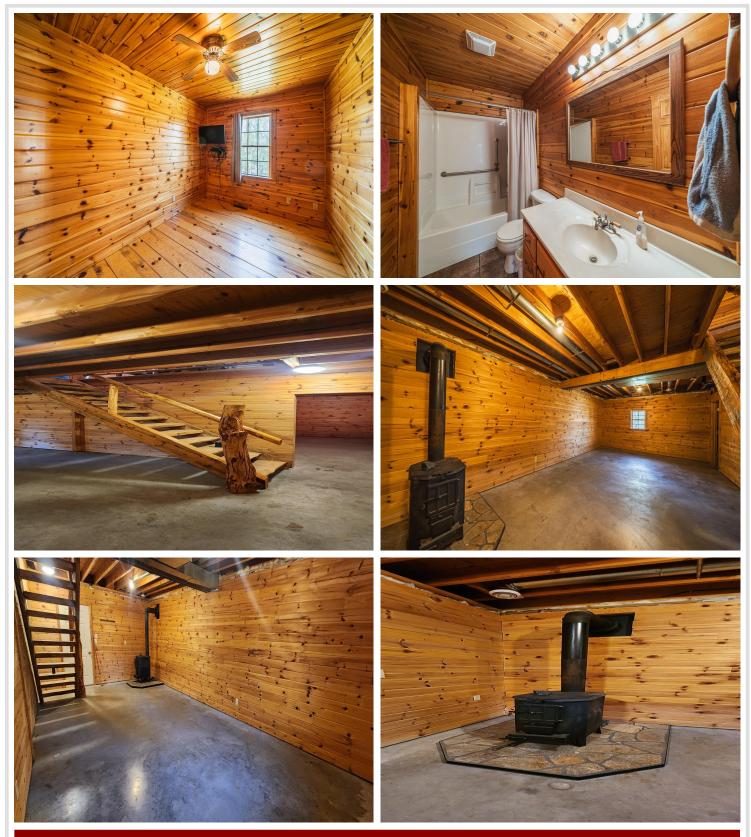

## **Description:**

Open house cancelled. RURAL HOME ON 5.23 ACRES NEAR WOLF LAKE is hitting the market for its very first time! This meticulously cared for home features 3 bedrooms, 2 bathrooms, with potential for additional bedroom(s). The interior showcases wood finishes, a wood-burning stove, and a loft with a private deck overlooking the serene yard. The main level offers two bedrooms and a full bath, while the partially finished lower level includes a family room, second wood stove, cold cellar, bathroom with sauna, and laundry/utility room. Exterior updates include sandblasting and deck staining. A large detached shop (2015) with floor drain, electricity, and a chimney-ready heater is ready for the next owner to finish. Additional shed for storage and a generous woodpile for winter heating or backyard bonfires complete this exceptional property.