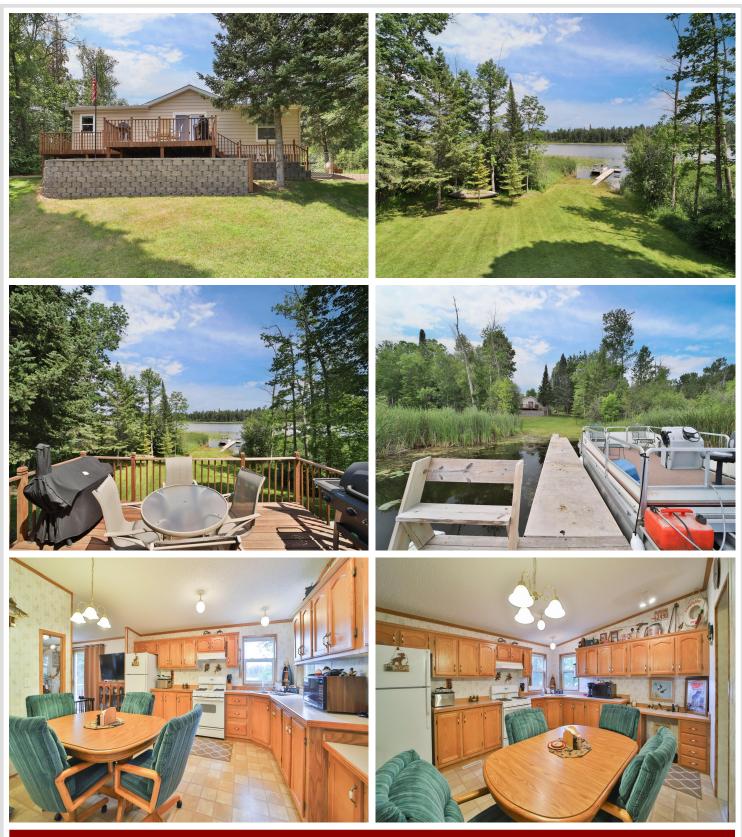

### **Description:**

Charming 3-bedroom, 2-bathroom lake home on the beautiful private Lake Alice. Set on 12 acres that border thousands of acres of public land, this property offers tranquility and privacy on a low-traffic dead-end road. Enjoy proximity to ATV and snowmobile trails, and just a short drive to Itasca State Park. Located centrally between Walker, Bemidji, and Park Rapids for easy access to shopping and entertainment. Alice Lake provides excellent fishing opportunities with record-sized fish. Two storage sheds, including one for game and fish cleaning, plus plenty of cut firewood for the fireplace. The home features a wraparound deck, AC, forced air heat, gas cook stove, washer/dryer, and is sold fully furnished with dock, boat lift, pontoon, and all kitchen and bedding essentials. A fantastic outdoor retreat. Don't miss this turnkey opportunity to enjoy winter weekends cuddled by the cozy fireplace or beautiful summer mornings and evenings spent on the lake-facing deck or pontoon!