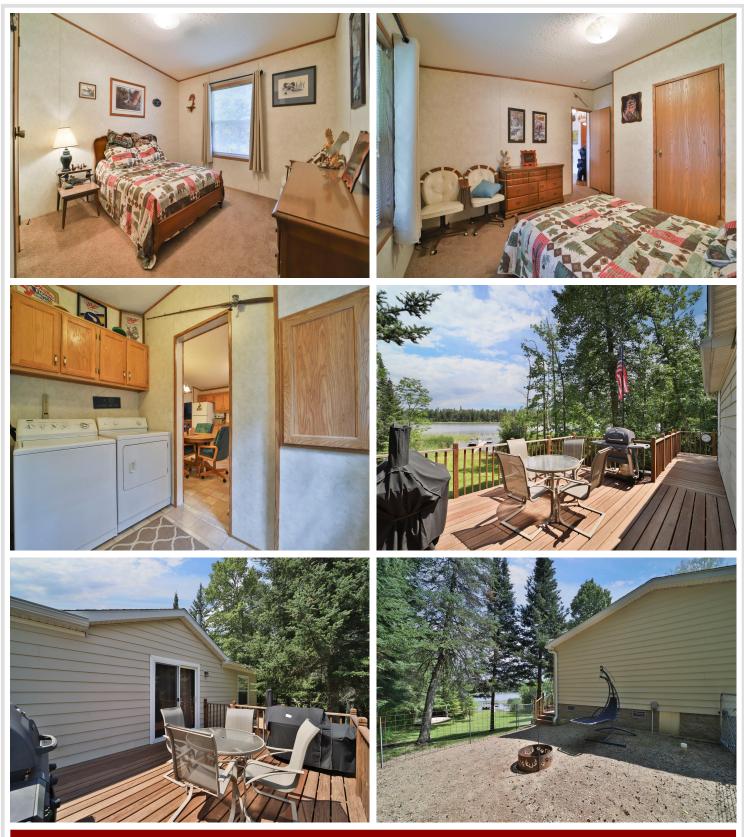

### **Description:**

Charming 3-bedroom, 2-bathroom lake home on the beautiful private Lake Alice. Set on 12 acres that border thousands of acres of public land, this property offers tranquility and privacy on a low-traffic dead-end road. Enjoy proximity to ATV and snowmobile trails, and just a short drive to Itasca State Park. Located centrally between Walker, Bemidji, and Park Rapids for easy access to shopping and entertainment. Alice Lake provides excellent fishing opportunities with record-sized fish. Two storage sheds, including one for game and fish cleaning, plus plenty of cut firewood for the fireplace. The home features a wraparound deck, AC, forced air heat, gas cook stove, washer/dryer, and is sold fully furnished with dock, boat lift, pontoon, and all kitchen and bedding essentials. A fantastic outdoor retreat. Don't miss this turnkey opportunity to enjoy winter weekends cuddled by the cozy fireplace or beautiful summer mornings and evenings spent on the lake-facing deck or pontoon!