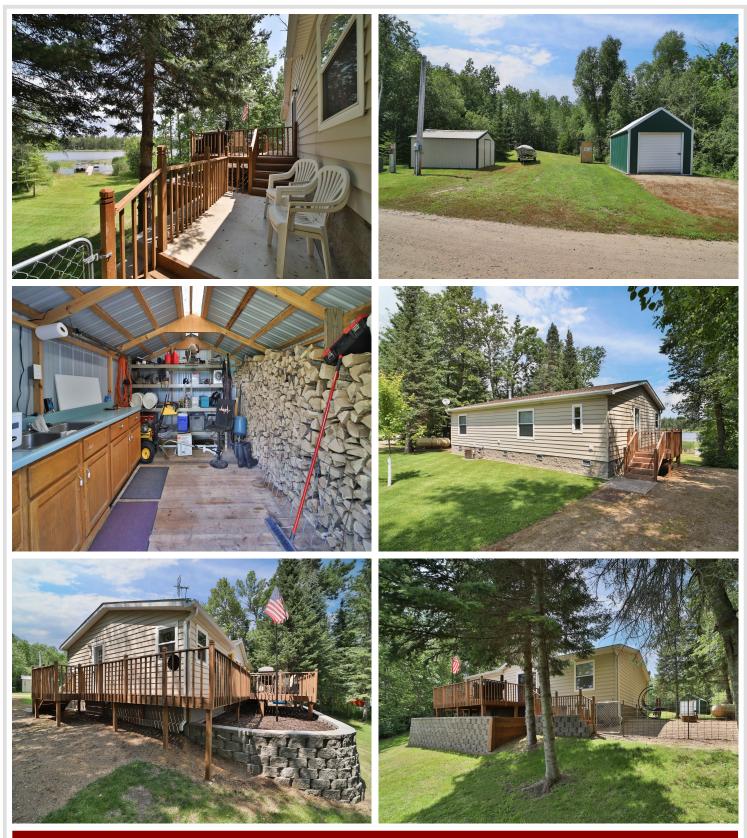

### **Description:**

Charming 3-bedroom, 2-bathroom lake home on the beautiful private Lake Alice. Set on 12 acres that border thousands of acres of public land, this property offers tranquility and privacy on a low-traffic dead-end road. Enjoy proximity to ATV and snowmobile trails, and just a short drive to Itasca State Park. Located centrally between Walker, Bemidji, and Park Rapids for easy access to shopping and entertainment. Alice Lake provides excellent fishing opportunities with record-sized fish. Two storage sheds, including one for game and fish cleaning, plus plenty of cut firewood for the fireplace. The home features a wraparound deck, AC, forced air heat, gas cook stove, washer/dryer, and is sold fully furnished with dock, boat lift, pontoon, and all kitchen and bedding essentials. A fantastic outdoor retreat. Don't miss this turnkey opportunity to enjoy winter weekends cuddled by the cozy fireplace or beautiful summer mornings and evenings spent on the lake-facing deck or pontoon!