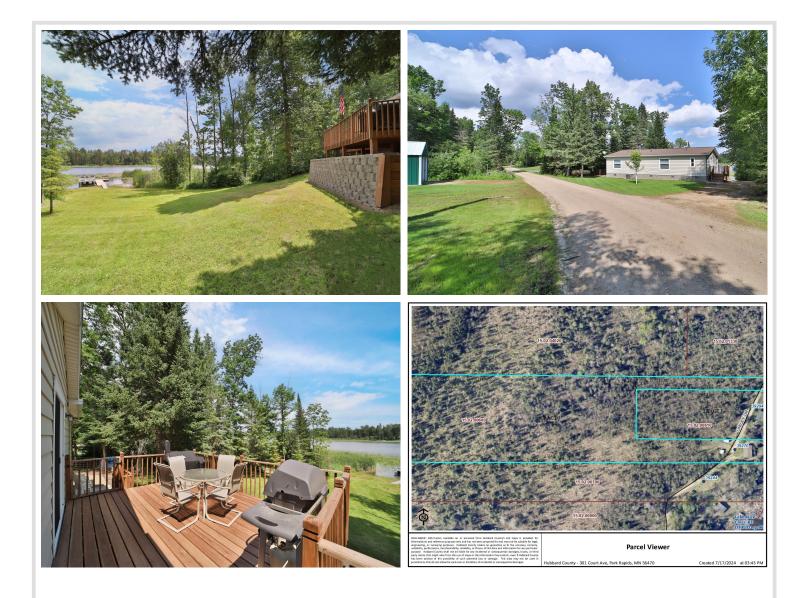

### **Description:**

Charming 3-bedroom, 2-bathroom lake home on the beautiful private Lake Alice. Set on 12 acres that border thousands of acres of public land, this property offers tranquility and privacy on a low-traffic dead-end road. Enjoy proximity to ATV and snowmobile trails, and just a short drive to Itasca State Park. Located centrally between Walker, Bemidji, and Park Rapids for easy access to shopping and entertainment. Alice Lake provides excellent fishing opportunities with record-sized fish. Two storage sheds, including one for game and fish cleaning, plus plenty of cut firewood for the fireplace. The home features a wraparound deck, AC, forced air heat, gas cook stove, washer/dryer, and is sold fully furnished with dock, boat lift, pontoon, and all kitchen and bedding essentials. A fantastic outdoor retreat. Don't miss this turnkey opportunity to enjoy winter weekends cuddled by the cozy fireplace or beautiful summer mornings and evenings spent on the lake-facing deck or pontoon!

### Additional Details:

| Year Built             | 2005     |
|------------------------|----------|
| Lot Acres              | 10.81    |
| Lot Dimensions         | 1700x300 |
| School District        | 309      |
| Taxes                  | \$1,100  |
| Taxes with Assessments | \$1,100  |
| Tax Year               | 2024     |