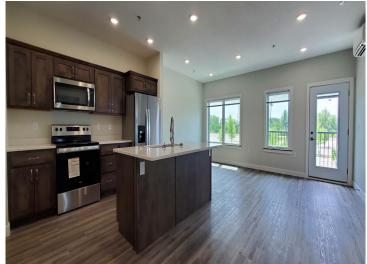

## **Description:**

Welcome to Bemidji's premier condominium on the South Shore of Lake Bemidji — The Bixby! Experience luxurious lakeside living with this stunning 1-bedroom, 1-bathroom unit, 'The Viking,' offering approximately 839 sq ft of thoughtfully designed space. Located on the first floor this residence features south-facing views that flood the interior with natural light. Enjoy modern amenities including secure indoor parking, two elevators for convenient access, triple-pane windows for energy efficiency, soundproof insulation for peaceful living, and private balconies perfect for relaxing. The kitchen boasts elegant quartz countertops and Onyx Shower systems in the bathroom. The association fee covers essential utilities such as natural gas, water, sewer, and refuse, providing you with hassle-free living. Don't miss the opportunity to make this exceptional condo your new lakeside retreat! Contact us today to schedule a showing.