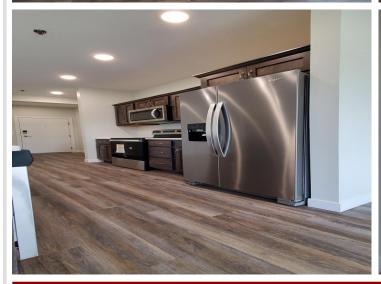

## **Description:**

Welcome to Bemidji's premier condominium on the South Shore of Lake Bemidji — The Bixby! Experience luxurious lakeside living with this stunning 1-bedroom, 1-bathroom unit, 'The Viking,' offering approximately 839 sq ft of thoughtfully designed space. Located on the first floor this residence features south-facing views that flood the interior with natural light. Enjoy modern amenities including secure indoor parking, two elevators for convenient access, triple-pane windows for energy efficiency, soundproof insulation for peaceful living, and private balconies perfect for relaxing. The kitchen boasts elegant quartz countertops and Onyx Shower systems in the bathroom. The association fee covers essential utilities such as natural gas, water, sewer, and refuse, providing you with hassle-free living. Don't miss the opportunity to make this exceptional condo your new lakeside retreat! Contact us today to schedule a showing.