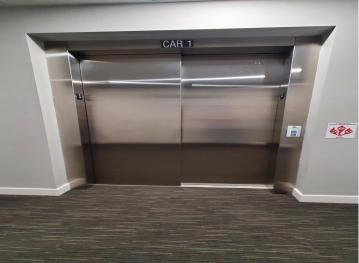

## **Description:**

Welcome to Bemidji's premier condominium on the South Shore of Lake Bemidji — The Bixby! Experience luxurious lakeside living with this stunning 1-bedroom, 1-bathroom unit, 'The Viking,' offering approximately 839 sq ft of thoughtfully designed space. Located on the first floor this residence features south-facing views that flood the interior with natural light. Enjoy modern amenities including secure indoor parking, two elevators for convenient access, triple-pane windows for energy efficiency, soundproof insulation for peaceful living, and private balconies perfect for relaxing. The kitchen boasts elegant quartz countertops and Onyx Shower systems in the bathroom. The association fee covers essential utilities such as natural gas, water, sewer, and refuse, providing you with hassle-free living. Don't miss the opportunity to make this exceptional condo your new lakeside retreat! Contact us today to schedule a showing.