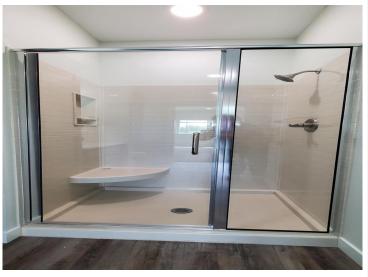

## **Description:**

Welcome to Bemidji's premier condominium on the South Shore of Lake Bemidji — The Bixby! Experience luxurious lakeside living with this stunning 1-bedroom, 1-bathroom unit, 'The Viking,' offering approximately 839 sq ft of thoughtfully designed space. Located on the first floor this residence features south-facing views that flood the interior with natural light. Enjoy modern amenities including secure indoor parking, two elevators for convenient access, triple-pane windows for energy efficiency, soundproof insulation for peaceful living, and private balconies perfect for relaxing. The kitchen boasts elegant quartz countertops and Onyx Shower systems in the bathroom. The association fee covers essential utilities such as natural gas, water, sewer, and refuse, providing you with hassle-free living. Don't miss the opportunity to make this exceptional condo your new lakeside retreat! Contact us today to schedule a showing.