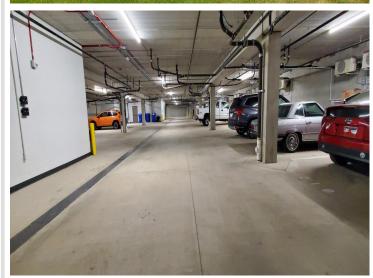

## **Description:**

Welcome to Bemidji's premier condominium on the South Shore of Lake Bemidji — The Bixby! Experience luxurious lakeside living with this stunning 1-bedroom, 1-bathroom unit, 'The Viking,' offering approximately 839 sq ft of thoughtfully designed space. Located on the first floor this residence features south-facing views that flood the interior with natural light. Enjoy modern amenities including secure indoor parking, two elevators for convenient access, triple-pane windows for energy efficiency, soundproof insulation for peaceful living, and private balconies perfect for relaxing. The kitchen boasts elegant quartz countertops and Onyx Shower systems in the bathroom. The association fee covers essential utilities such as natural gas, water, sewer, and refuse, providing you with hassle-free living. Don't miss the opportunity to make this exceptional condo your new lakeside retreat! Contact us today to schedule a showing.