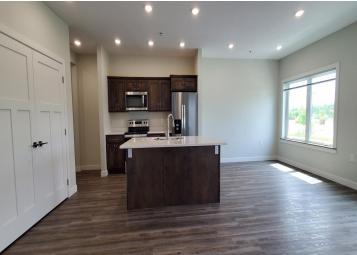

## **Description:**

Welcome to Bemidji's premier condominium on the South Shore of Lake Bemidji — The Bixby! Experience luxurious lakeside living with this stunning 1-bedroom, 1-bathroom unit, 'The Viking,' offering approximately 839 sq ft of thoughtfully designed space. Located on the first floor this residence features south-facing views that flood the interior with natural light. Enjoy modern amenities including secure indoor parking, two elevators for convenient access, triple-pane windows for energy efficiency, soundproof insulation for peaceful living, and private balconies perfect for relaxing. The kitchen boasts elegant quartz countertops and Onyx Shower systems in the bathroom. The association fee covers essential utilities such as natural gas, water, sewer, and refuse, providing you with hassle-free living. Don't miss the opportunity to make this exceptional condo your new lakeside retreat! Contact us today to schedule a showing.