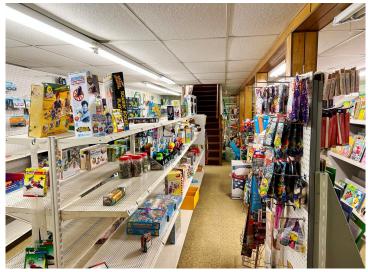

## **Description:**

Gardiner's Hardware Hank & Furniture is a 3rd generation family business established in 1935 that sells hardware, housewares, appliances and furniture. The business includes an approximate 17,000 sq. ft. facility on a corner lot in the beautiful city of Pine River. The main level contains hardware and giftware, the upper level contains furniture and appliances, and the lower level contains a toy section. This is a once in a lifetime opportunity to own a successful business in the beautiful Lakes Area! Price Includes Business, Real Estate, Furniture (Excluding Retail Furniture), Fixtures & Equipment. Inventory is in addition to asking price.