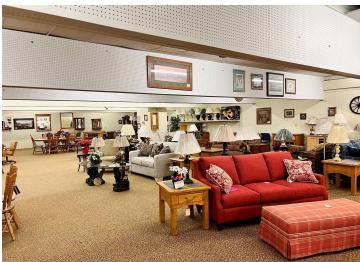

## **Description:**

Gardiner's Hardware Hank & Furniture is a 3rd generation family business established in 1935 that sells hardware, housewares, appliances and furniture. The business includes an approximate 17,000 sq. ft. facility on a corner lot in the beautiful city of Pine River. The main level contains hardware and giftware, the upper level contains furniture and appliances, and the lower level contains a toy section. This is a once in a lifetime opportunity to own a successful business in the beautiful Lakes Area! Price Includes Business, Real Estate, Furniture (Excluding Retail Furniture), Fixtures & Equipment. Inventory is in addition to asking price.