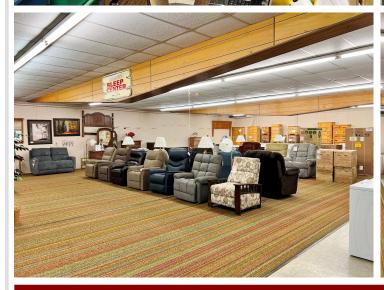

## **Description:**

Gardiner's Hardware Hank & Furniture is a 3rd generation family business established in 1935 that sells hardware, housewares, appliances and furniture. The business includes an approximate 17,000 sq. ft. facility on a corner lot in the beautiful city of Pine River. The main level contains hardware and giftware, the upper level contains furniture and appliances, and the lower level contains a toy section. This is a once in a lifetime opportunity to own a successful business in the beautiful Lakes Area! Price Includes Business, Real Estate, Furniture (Excluding Retail Furniture), Fixtures & Equipment. Inventory is in addition to asking price.