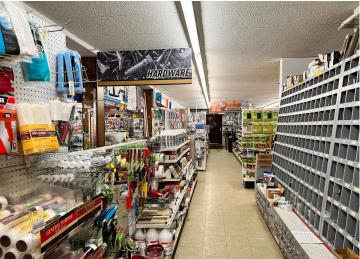

## **Description:**

Gardiner's Hardware Hank & Furniture is a 3rd generation family business established in 1935 that sells hardware, housewares, appliances and furniture. The business includes an approximate 17,000 sq. ft. facility on a corner lot in the beautiful city of Pine River. The main level contains hardware and giftware, the upper level contains furniture and appliances, and the lower level contains a toy section. This is a once in a lifetime opportunity to own a successful business in the beautiful Lakes Area! Price Includes Business, Real Estate, Furniture (Excluding Retail Furniture), Fixtures & Equipment. Inventory is in addition to asking price.