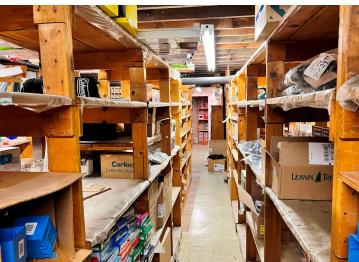

## **Description:**

Gardiner's Hardware Hank & Furniture is a 3rd generation family business established in 1935 that sells hardware, housewares, appliances and furniture. The business includes an approximate 17,000 sq. ft. facility on a corner lot in the beautiful city of Pine River. The main level contains hardware and giftware, the upper level contains furniture and appliances, and the lower level contains a toy section. This is a once in a lifetime opportunity to own a successful business in the beautiful Lakes Area! Price Includes Business, Real Estate, Furniture (Excluding Retail Furniture), Fixtures & Equipment. Inventory is in addition to asking price.