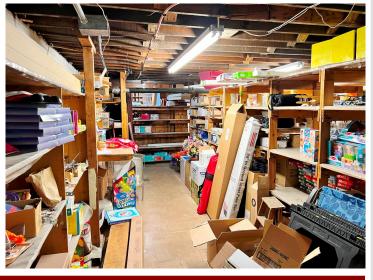

## **Description:**

Gardiner's Hardware Hank & Furniture is a 3rd generation family business established in 1935 that sells hardware, housewares, appliances and furniture. The business includes an approximate 17,000 sq. ft. facility on a corner lot in the beautiful city of Pine River. The main level contains hardware and giftware, the upper level contains furniture and appliances, and the lower level contains a toy section. This is a once in a lifetime opportunity to own a successful business in the beautiful Lakes Area! Price Includes Business, Real Estate, Furniture (Excluding Retail Furniture), Fixtures & Equipment. Inventory is in addition to asking price.