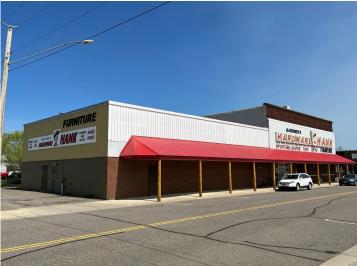

## **Description:**

Gardiner's Hardware Hank & Furniture is a 3rd generation family business established in 1935 that sells hardware, housewares, appliances and furniture. The business includes an approximate 17,000 sq. ft. facility on a corner lot in the beautiful city of Pine River. The main level contains hardware and giftware, the upper level contains furniture and appliances, and the lower level contains a toy section. This is a once in a lifetime opportunity to own a successful business in the beautiful Lakes Area! Price Includes Business, Real Estate, Furniture (Excluding Retail Furniture), Fixtures & Equipment. Inventory is in addition to asking price.