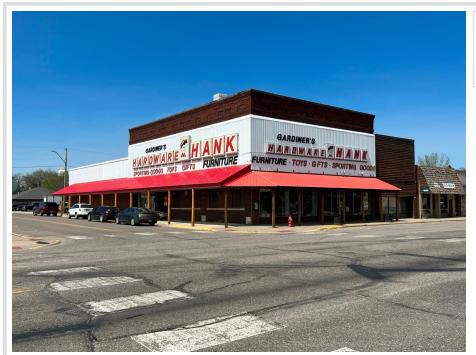

## **Description:**

Gardiner's Hardware Hank & Furniture is a 3rd generation family business established in 1935 that sells hardware, housewares, appliances and furniture. The business includes an approximate 17,000 sq. ft. facility on a corner lot in the beautiful city of Pine River. The main level contains hardware and giftware, the upper level contains furniture and appliances, and the lower level contains a toy section. This is a once in a lifetime opportunity to own a successful business in the beautiful Lakes Area! Price Includes Business, Real Estate, Furniture (Excluding Retail Furniture), Fixtures & Equipment. Inventory is in addition to asking price.