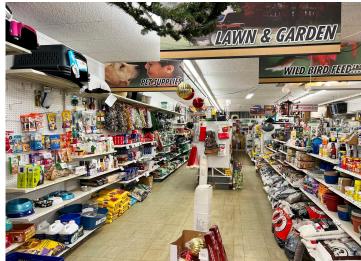

## **Description:**

Gardiner's Hardware Hank & Furniture is a 3rd generation family business established in 1935 that sells hardware, housewares, appliances and furniture. The business includes an approximate 17,000 sq. ft. facility on a corner lot in the beautiful city of Pine River. The main level contains hardware and giftware, the upper level contains furniture and appliances, and the lower level contains a toy section. This is a once in a lifetime opportunity to own a successful business in the beautiful Lakes Area! Price Includes Business, Real Estate, Furniture (Excluding Retail Furniture), Fixtures & Equipment. Inventory is in addition to asking price.