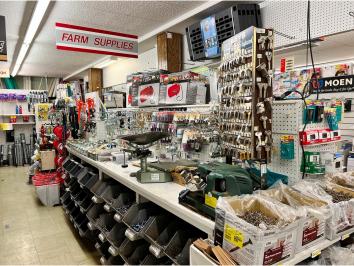

## **Description:**

Gardiner's Hardware Hank & Furniture is a 3rd generation family business established in 1935 that sells hardware, housewares, appliances and furniture. The business includes an approximate 17,000 sq. ft. facility on a corner lot in the beautiful city of Pine River. The main level contains hardware and giftware, the upper level contains furniture and appliances, and the lower level contains a toy section. This is a once in a lifetime opportunity to own a successful business in the beautiful Lakes Area! Price Includes Business, Real Estate, Furniture (Excluding Retail Furniture), Fixtures & Equipment. Inventory is in addition to asking price.