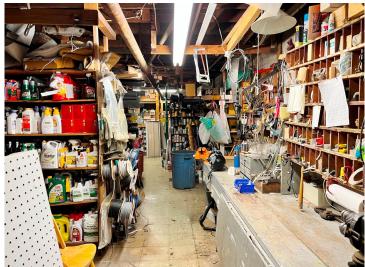

## **Description:**

Gardiner's Hardware Hank & Furniture is a 3rd generation family business established in 1935 that sells hardware, housewares, appliances and furniture. The business includes an approximate 17,000 sq. ft. facility on a corner lot in the beautiful city of Pine River. The main level contains hardware and giftware, the upper level contains furniture and appliances, and the lower level contains a toy section. This is a once in a lifetime opportunity to own a successful business in the beautiful Lakes Area! Price Includes Business, Real Estate, Furniture (Excluding Retail Furniture), Fixtures & Equipment. Inventory is in addition to asking price.