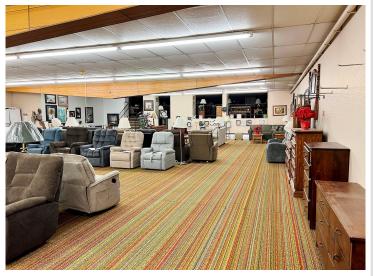

## **Description:**

Gardiner's Hardware Hank & Furniture is a 3rd generation family business established in 1935 that sells hardware, housewares, appliances and furniture. The business includes an approximate 17,000 sq. ft. facility on a corner lot in the beautiful city of Pine River. The main level contains hardware and giftware, the upper level contains furniture and appliances, and the lower level contains a toy section. This is a once in a lifetime opportunity to own a successful business in the beautiful Lakes Area! Price Includes Business, Real Estate, Furniture (Excluding Retail Furniture), Fixtures & Equipment. Inventory is in addition to asking price.