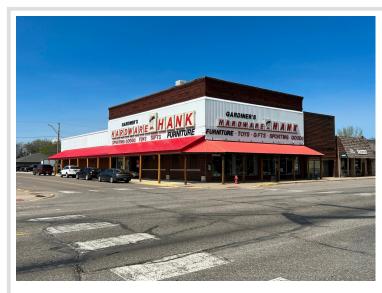

## **Description:**

Gardiner's Hardware Hank & Furniture is a 3rd generation family business established in 1935 that sells hardware, housewares, appliances and furniture. The business includes an approximate 17,000 sq. ft. facility on a corner lot in the beautiful city of Pine River. The main level contains hardware and giftware, the upper level contains furniture and appliances, and the lower level contains a toy section. This is a once in a lifetime opportunity to own a successful business in the beautiful Lakes Area! Price Includes Business, Real Estate, Furniture (Excluding Retail Furniture), Fixtures & Equipment. Inventory is in addition to asking price.