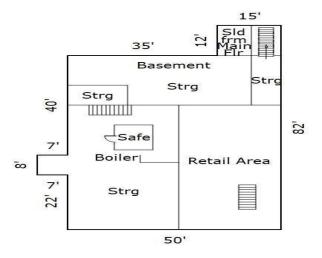

## **Description:**

Gardiner's Hardware Hank & Furniture is a 3rd generation family business established in 1935 that sells hardware, housewares, appliances and furniture. The business includes an approximate 17,000 sq. ft. facility on a corner lot in the beautiful city of Pine River. The main level contains hardware and giftware, the upper level contains furniture and appliances, and the lower level contains a toy section. This is a once in a lifetime opportunity to own a successful business in the beautiful Lakes Area! Price Includes Business, Real Estate, Furniture (Excluding Retail Furniture), Fixtures & Equipment. Inventory is in addition to asking price.

## **Additional Details:**

Year Built 1935 Lot Acres 0.22

Lot Dimensions 50' x 140' + 50' x 50'

Garage Stalls 2
School District 2174
Taxes \$5,450
Taxes with Assessments \$5,450
Tax Year 2025