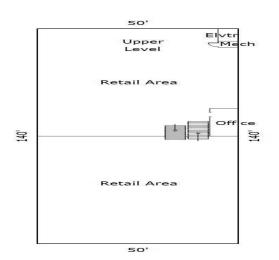

## **Description:**

Gardiner's Hardware Hank & Furniture is a 3rd generation family business established in 1935 that sells hardware, housewares, appliances and furniture. The business includes an approximate 17,000 sq. ft. facility on a corner lot in the beautiful city of Pine River. The main level contains hardware and giftware, the upper level contains furniture and appliances, and the lower level contains a toy section. This is a once in a lifetime opportunity to own a successful business in the beautiful Lakes Area! Price Includes Business, Real Estate, Furniture (Excluding Retail Furniture), Fixtures & Equipment. Inventory is in addition to asking price.

## **Additional Details:**

Year Built 1935 Lot Acres 0.22

Lot Dimensions 50' x 140' + 50' x 50'

Garage Stalls 2
School District 2174
Taxes \$5,450
Taxes with Assessments \$5,450
Tax Year 2025