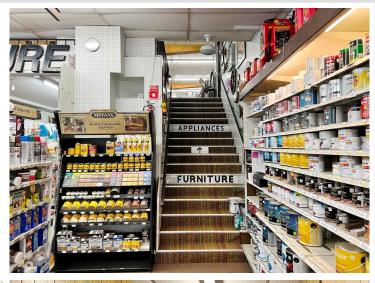

## **Description:**

Gardiner's Hardware Hank & Furniture is a 3rd generation family business established in 1935 that sells hardware, housewares, appliances and furniture. The business includes an approximate 17,000 sq. ft. facility on a corner lot in the beautiful city of Pine River. The main level contains hardware and giftware, the upper level contains furniture and appliances, and the lower level contains a toy section. This is a once in a lifetime opportunity to own a successful business in the beautiful Lakes Area! Price Includes Business, Real Estate, Furniture (Excluding Retail Furniture), Fixtures & Equipment. Inventory is in addition to asking price.