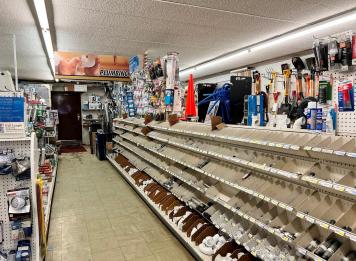

## **Description:**

Gardiner's Hardware Hank & Furniture is a 3rd generation family business established in 1935 that sells hardware, housewares, appliances and furniture. The business includes an approximate 17,000 sq. ft. facility on a corner lot in the beautiful city of Pine River. The main level contains hardware and giftware, the upper level contains furniture and appliances, and the lower level contains a toy section. This is a once in a lifetime opportunity to own a successful business in the beautiful Lakes Area! Price Includes Business, Real Estate, Furniture (Excluding Retail Furniture), Fixtures & Equipment. Inventory is in addition to asking price.