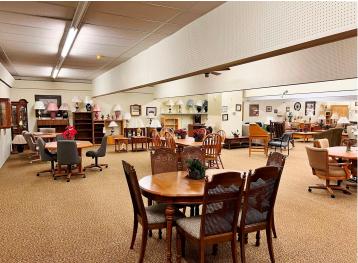

## **Description:**

Gardiner's Hardware Hank & Furniture is a 3rd generation family business established in 1935 that sells hardware, housewares, appliances and furniture. The business includes an approximate 17,000 sq. ft. facility on a corner lot in the beautiful city of Pine River. The main level contains hardware and giftware, the upper level contains furniture and appliances, and the lower level contains a toy section. This is a once in a lifetime opportunity to own a successful business in the beautiful Lakes Area! Price Includes Business, Real Estate, Furniture (Excluding Retail Furniture), Fixtures & Equipment. Inventory is in addition to asking price.