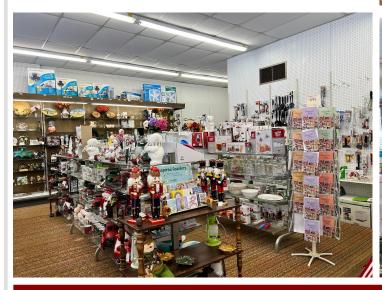

## **Description:**

Gardiner's Hardware Hank & Furniture is a 3rd generation family business established in 1935 that sells hardware, housewares, appliances and furniture. The business includes an approximate 17,000 sq. ft. facility on a corner lot in the beautiful city of Pine River. The main level contains hardware and giftware, the upper level contains furniture and appliances, and the lower level contains a toy section. This is a once in a lifetime opportunity to own a successful business in the beautiful Lakes Area! Price Includes Business, Real Estate, Furniture (Excluding Retail Furniture), Fixtures & Equipment. Inventory is in addition to asking price.