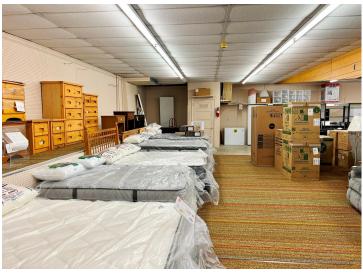

## **Description:**

Gardiner's Hardware Hank & Furniture is a 3rd generation family business established in 1935 that sells hardware, housewares, appliances and furniture. The business includes an approximate 17,000 sq. ft. facility on a corner lot in the beautiful city of Pine River. The main level contains hardware and giftware, the upper level contains furniture and appliances, and the lower level contains a toy section. This is a once in a lifetime opportunity to own a successful business in the beautiful Lakes Area! Price Includes Business, Real Estate, Furniture (Excluding Retail Furniture), Fixtures & Equipment. Inventory is in addition to asking price.