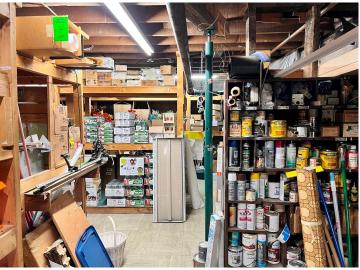

## **Description:**

Gardiner's Hardware Hank & Furniture is a 3rd generation family business established in 1935 that sells hardware, housewares, appliances and furniture. The business includes an approximate 17,000 sq. ft. facility on a corner lot in the beautiful city of Pine River. The main level contains hardware and giftware, the upper level contains furniture and appliances, and the lower level contains a toy section. This is a once in a lifetime opportunity to own a successful business in the beautiful Lakes Area! Price Includes Business, Real Estate, Furniture (Excluding Retail Furniture), Fixtures & Equipment. Inventory is in addition to asking price.