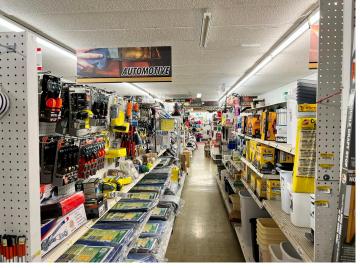

## **Description:**

Gardiner's Hardware Hank & Furniture is a 3rd generation family business established in 1935 that sells hardware, housewares, appliances and furniture. The business includes an approximate 17,000 sq. ft. facility on a corner lot in the beautiful city of Pine River. The main level contains hardware and giftware, the upper level contains furniture and appliances, and the lower level contains a toy section. This is a once in a lifetime opportunity to own a successful business in the beautiful Lakes Area! Price Includes Business, Real Estate, Furniture (Excluding Retail Furniture), Fixtures & Equipment. Inventory is in addition to asking price.