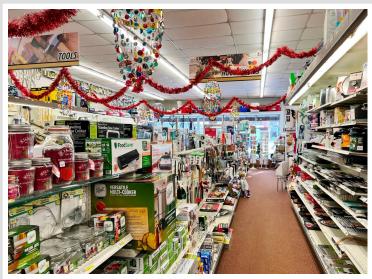

## **Description:**

Gardiner's Hardware Hank & Furniture is a 3rd generation family business established in 1935 that sells hardware, housewares, appliances and furniture. The business includes an approximate 17,000 sq. ft. facility on a corner lot in the beautiful city of Pine River. The main level contains hardware and giftware, the upper level contains furniture and appliances, and the lower level contains a toy section. This is a once in a lifetime opportunity to own a successful business in the beautiful Lakes Area! Price Includes Business, Real Estate, Furniture (Excluding Retail Furniture), Fixtures & Equipment. Inventory is in addition to asking price.