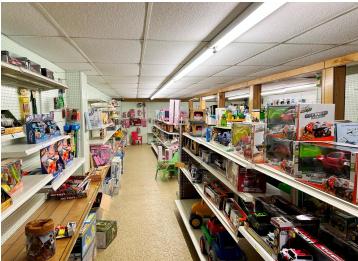

## **Description:**

Gardiner's Hardware Hank & Furniture is a 3rd generation family business established in 1935 that sells hardware, housewares, appliances and furniture. The business includes an approximate 17,000 sq. ft. facility on a corner lot in the beautiful city of Pine River. The main level contains hardware and giftware, the upper level contains furniture and appliances, and the lower level contains a toy section. This is a once in a lifetime opportunity to own a successful business in the beautiful Lakes Area! Price Includes Business, Real Estate, Furniture (Excluding Retail Furniture), Fixtures & Equipment. Inventory is in addition to asking price.