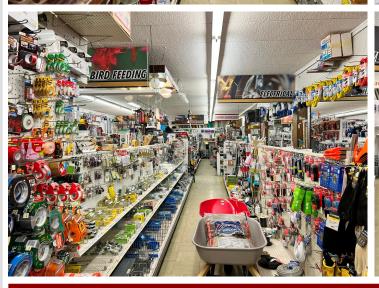

## **Description:**

Gardiner's Hardware Hank & Furniture is a 3rd generation family business established in 1935 that sells hardware, housewares, appliances and furniture. The business includes an approximate 17,000 sq. ft. facility on a corner lot in the beautiful city of Pine River. The main level contains hardware and giftware, the upper level contains furniture and appliances, and the lower level contains a toy section. This is a once in a lifetime opportunity to own a successful business in the beautiful Lakes Area! Price Includes Business, Real Estate, Furniture (Excluding Retail Furniture), Fixtures & Equipment. Inventory is in addition to asking price.