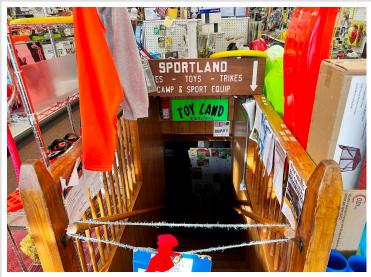

## **Description:**

Gardiner's Hardware Hank & Furniture is a 3rd generation family business established in 1935 that sells hardware, housewares, appliances and furniture. The business includes an approximate 17,000 sq. ft. facility on a corner lot in the beautiful city of Pine River. The main level contains hardware and giftware, the upper level contains furniture and appliances, and the lower level contains a toy section. This is a once in a lifetime opportunity to own a successful business in the beautiful Lakes Area! Price Includes Business, Real Estate, Furniture (Excluding Retail Furniture), Fixtures & Equipment. Inventory is in addition to asking price.