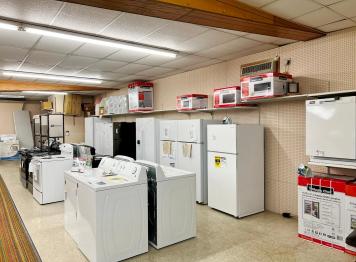

## **Description:**

Gardiner's Hardware Hank & Furniture is a 3rd generation family business established in 1935 that sells hardware, housewares, appliances and furniture. The business includes an approximate 17,000 sq. ft. facility on a corner lot in the beautiful city of Pine River. The main level contains hardware and giftware, the upper level contains furniture and appliances, and the lower level contains a toy section. This is a once in a lifetime opportunity to own a successful business in the beautiful Lakes Area! Price Includes Business, Real Estate, Furniture (Excluding Retail Furniture), Fixtures & Equipment. Inventory is in addition to asking price.