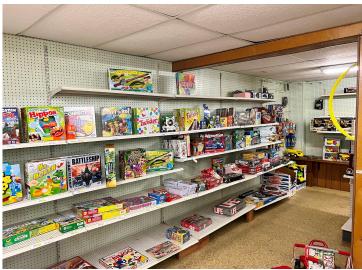

## **Description:**

Gardiner's Hardware Hank & Furniture is a 3rd generation family business established in 1935 that sells hardware, housewares, appliances and furniture. The business includes an approximate 17,000 sq. ft. facility on a corner lot in the beautiful city of Pine River. The main level contains hardware and giftware, the upper level contains furniture and appliances, and the lower level contains a toy section. This is a once in a lifetime opportunity to own a successful business in the beautiful Lakes Area! Price Includes Business, Real Estate, Furniture (Excluding Retail Furniture), Fixtures & Equipment. Inventory is in addition to asking price.