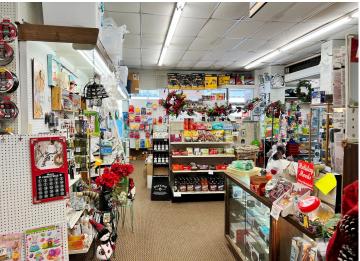

## **Description:**

Gardiner's Hardware Hank & Furniture is a 3rd generation family business established in 1935 that sells hardware, housewares, appliances and furniture. The business includes an approximate 17,000 sq. ft. facility on a corner lot in the beautiful city of Pine River. The main level contains hardware and giftware, the upper level contains furniture and appliances, and the lower level contains a toy section. This is a once in a lifetime opportunity to own a successful business in the beautiful Lakes Area! Price Includes Business, Real Estate, Furniture (Excluding Retail Furniture), Fixtures & Equipment. Inventory is in addition to asking price.