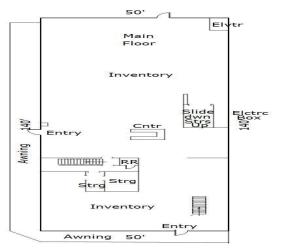

## **Description:**

Gardiner's Hardware Hank & Furniture is a 3rd generation family business established in 1935 that sells hardware, housewares, appliances and furniture. The business includes an approximate 17,000 sq. ft. facility on a corner lot in the beautiful city of Pine River. The main level contains hardware and giftware, the upper level contains furniture and appliances, and the lower level contains a toy section. This is a once in a lifetime opportunity to own a successful business in the beautiful Lakes Area! Price Includes Business, Real Estate, Furniture (Excluding Retail Furniture), Fixtures & Equipment. Inventory is in addition to asking price.

## **Additional Details:**

Year Built 1935 Lot Acres 0.22

Lot Dimensions 50' x 140' + 50' x 50'

Garage Stalls 2
School District 2174
Taxes \$5,450
Taxes with Assessments \$5,450
Tax Year 2025