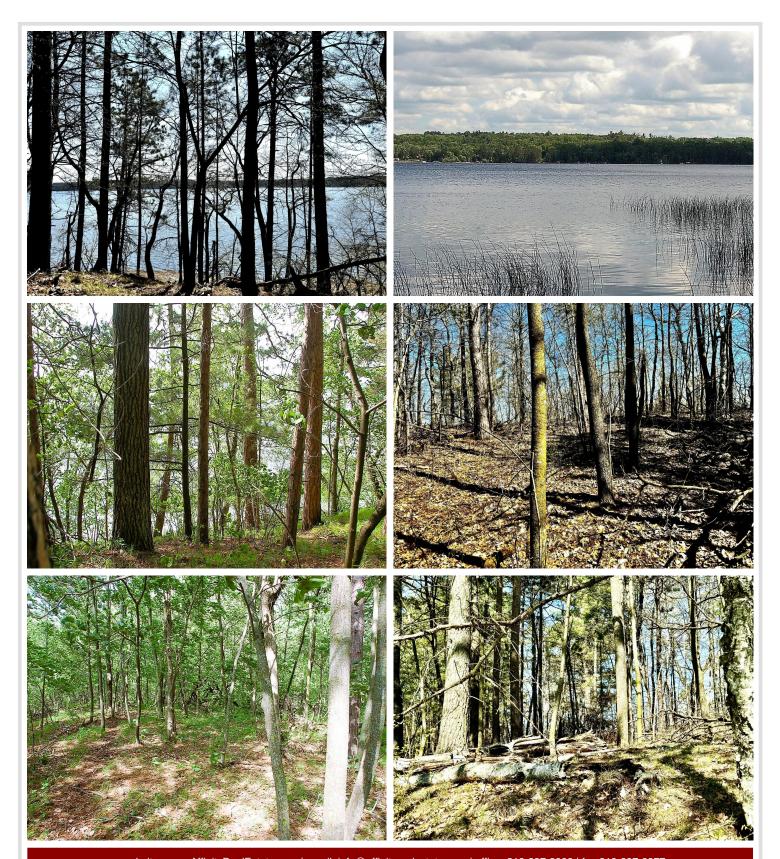

## **Description:**

Stunning building lot with 150' of gorgeous shoreline on Upper South Long Lake. Perfect location for a walk out and a place to experience all lake life has to offer on this east facing lot. You will enjoy the privacy of this large lake lot, the mature trees, and the opportunity to build your dream lake cabin. Upper South Long Lake is an easy drive from the Metro area and is well known for its excellent fishing, boating, recreation and beauty. Close to well-known golf courses, world famous Cuyuna mountain bike trails, restaurants, and more. Rognaldson Road bisects this lot with approximately .80 acres of land on the east (lakeside) lake side of the road while the west side provides ample privacy. Bring your building plans and start to make your 'Up North' lake dreams a reality.