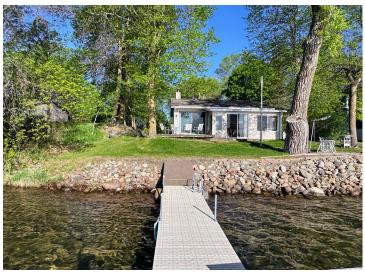

## **Description:**

Escape to the serene beauty of West McDonald Lake with this charming cabin retreat. This cozy home features three bedrooms and two bathrooms, perfect for Family and Friends. Enjoy the inviting living room with a wood stove and a vaulted ceiling with skylight, offering a bright and airy atmosphere. Start your mornings with breathtaking sunrises and spend your days swimming or fishing from your private dock. Nestled on a quiet, end-of-the-road lot with 60' of lake frontage, this property offers a lakeside sunroom and deck for relaxing and enjoying the views. With 2 mini splits for efficient heating and cooling, along with a storage shed and carport, this property is ready to become your perfect 3-season getaway.