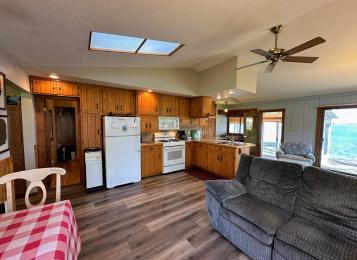

## **Description:**

Escape to the serene beauty of West McDonald Lake with this charming cabin retreat. This cozy home features three bedrooms and two bathrooms, perfect for Family and Friends. Enjoy the inviting living room with a wood stove and a vaulted ceiling with skylight, offering a bright and airy atmosphere. Start your mornings with breathtaking sunrises and spend your days swimming or fishing from your private dock. Nestled on a quiet, end-of-the-road lot with 60' of lake frontage, this property offers a lakeside sunroom and deck for relaxing and enjoying the views. With 2 mini splits for efficient heating and cooling, along with a storage shed and carport, this property is ready to become your perfect 3-season getaway.