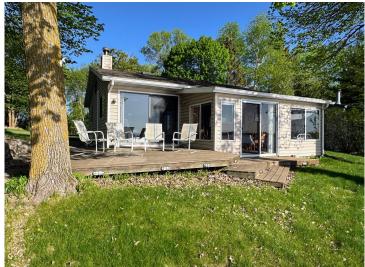

## **Description:**

Escape to the serene beauty of West McDonald Lake with this charming cabin retreat. This cozy home features three bedrooms and two bathrooms, perfect for Family and Friends. Enjoy the inviting living room with a wood stove and a vaulted ceiling with skylight, offering a bright and airy atmosphere. Start your mornings with breathtaking sunrises and spend your days swimming or fishing from your private dock. Nestled on a quiet, end-of-the-road lot with 60' of lake frontage, this property offers a lakeside sunroom and deck for relaxing and enjoying the views. With 2 mini splits for efficient heating and cooling, along with a storage shed and carport, this property is ready to become your perfect 3-season getaway.