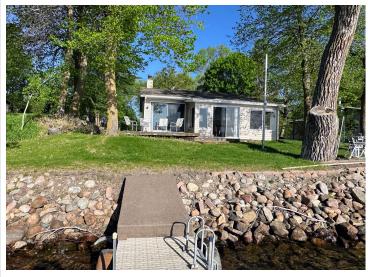

## **Description:**

Escape to the serene beauty of West McDonald Lake with this charming cabin retreat. This cozy home features three bedrooms and two bathrooms, perfect for Family and Friends. Enjoy the inviting living room with a wood stove and a vaulted ceiling with skylight, offering a bright and airy atmosphere. Start your mornings with breathtaking sunrises and spend your days swimming or fishing from your private dock. Nestled on a quiet, end-of-the-road lot with 60' of lake frontage, this property offers a lakeside sunroom and deck for relaxing and enjoying the views. With 2 mini splits for efficient heating and cooling, along with a storage shed and carport, this property is ready to become your perfect 3-season getaway.

## **Additional Details:**

Year Built 1954 Lot Acres 0.18

Lot Dimensions 60x97x91x120

School District 549 Taxes \$3,025 Taxes with Assessments \$3,126 Tax Year 2025