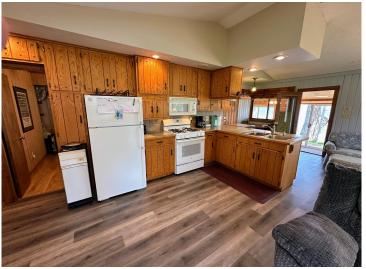

## **Description:**

Escape to the serene beauty of West McDonald Lake with this charming cabin retreat. This cozy home features three bedrooms and two bathrooms, perfect for Family and Friends. Enjoy the inviting living room with a wood stove and a vaulted ceiling with skylight, offering a bright and airy atmosphere. Start your mornings with breathtaking sunrises and spend your days swimming or fishing from your private dock. Nestled on a quiet, end-of-the-road lot with 60' of lake frontage, this property offers a lakeside sunroom and deck for relaxing and enjoying the views. With 2 mini splits for efficient heating and cooling, along with a storage shed and carport, this property is ready to become your perfect 3-season getaway.