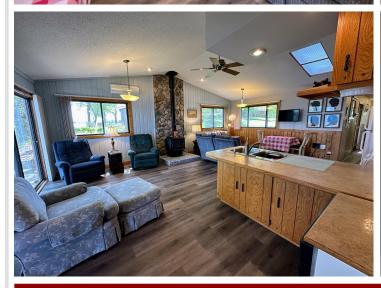

## **Description:**

Escape to the serene beauty of West McDonald Lake with this charming cabin retreat. This cozy home features three bedrooms and two bathrooms, perfect for Family and Friends. Enjoy the inviting living room with a wood stove and a vaulted ceiling with skylight, offering a bright and airy atmosphere. Start your mornings with breathtaking sunrises and spend your days swimming or fishing from your private dock. Nestled on a quiet, end-of-the-road lot with 60' of lake frontage, this property offers a lakeside sunroom and deck for relaxing and enjoying the views. With 2 mini splits for efficient heating and cooling, along with a storage shed and carport, this property is ready to become your perfect 3-season getaway.