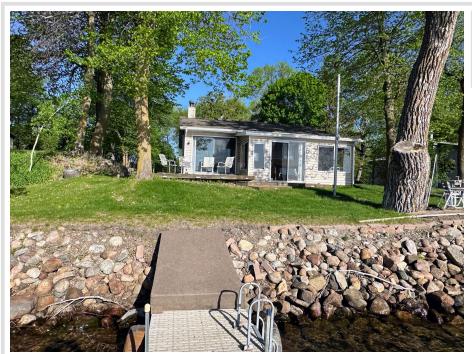

## **Description:**

Escape to the serene beauty of West McDonald Lake with this charming cabin retreat. This cozy home features three bedrooms and two bathrooms, perfect for Family and Friends. Enjoy the inviting living room with a wood stove and a vaulted ceiling with skylight, offering a bright and airy atmosphere. Start your mornings with breathtaking sunrises and spend your days swimming or fishing from your private dock. Nestled on a quiet, end-of-the-road lot with 60' of lake frontage, this property offers a lakeside sunroom and deck for relaxing and enjoying the views. With 2 mini splits for efficient heating and cooling, along with a storage shed and carport, this property is ready to become your perfect 3-season getaway.

## **Additional Details:**

Year Built 1954 Lot Acres 0.18

Lot Dimensions 60x97x91x120

School District 549 Taxes \$3,025 Taxes with Assessments \$3,126 Tax Year 2025