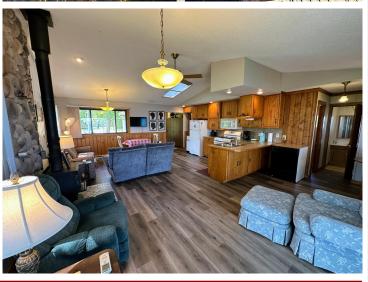

## **Description:**

Escape to the serene beauty of West McDonald Lake with this charming cabin retreat. This cozy home features three bedrooms and two bathrooms, perfect for Family and Friends. Enjoy the inviting living room with a wood stove and a vaulted ceiling with skylight, offering a bright and airy atmosphere. Start your mornings with breathtaking sunrises and spend your days swimming or fishing from your private dock. Nestled on a quiet, end-of-the-road lot with 60' of lake frontage, this property offers a lakeside sunroom and deck for relaxing and enjoying the views. With 2 mini splits for efficient heating and cooling, along with a storage shed and carport, this property is ready to become your perfect 3-season getaway.