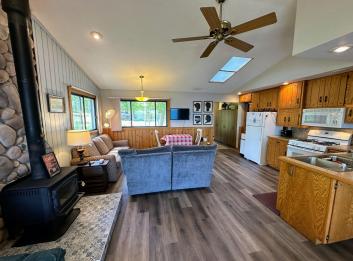

## **Description:**

Escape to the serene beauty of West McDonald Lake with this charming cabin retreat. This cozy home features three bedrooms and two bathrooms, perfect for Family and Friends. Enjoy the inviting living room with a wood stove and a vaulted ceiling with skylight, offering a bright and airy atmosphere. Start your mornings with breathtaking sunrises and spend your days swimming or fishing from your private dock. Nestled on a quiet, end-of-the-road lot with 60' of lake frontage, this property offers a lakeside sunroom and deck for relaxing and enjoying the views. With 2 mini splits for efficient heating and cooling, along with a storage shed and carport, this property is ready to become your perfect 3-season getaway.