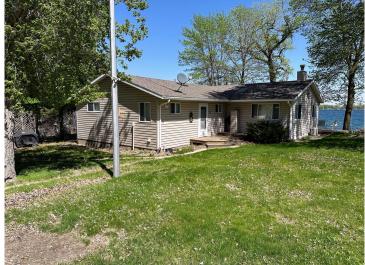

## **Description:**

Escape to the serene beauty of West McDonald Lake with this charming cabin retreat. This cozy home features three bedrooms and two bathrooms, perfect for Family and Friends. Enjoy the inviting living room with a wood stove and a vaulted ceiling with skylight, offering a bright and airy atmosphere. Start your mornings with breathtaking sunrises and spend your days swimming or fishing from your private dock. Nestled on a quiet, end-of-the-road lot with 60' of lake frontage, this property offers a lakeside sunroom and deck for relaxing and enjoying the views. With 2 mini splits for efficient heating and cooling, along with a storage shed and carport, this property is ready to become your perfect 3-season getaway.

## **Additional Details:**

Year Built 1954 Lot Acres 0.18

Lot Dimensions 60x97x91x120

School District 549 Taxes \$3,025 Taxes with Assessments \$3,126 Tax Year 2025