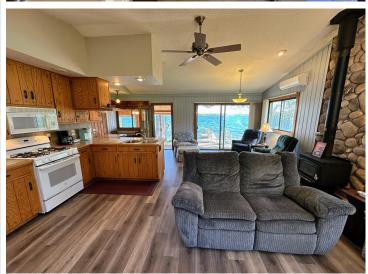

## **Description:**

Escape to the serene beauty of West McDonald Lake with this charming cabin retreat. This cozy home features three bedrooms and two bathrooms, perfect for Family and Friends. Enjoy the inviting living room with a wood stove and a vaulted ceiling with skylight, offering a bright and airy atmosphere. Start your mornings with breathtaking sunrises and spend your days swimming or fishing from your private dock. Nestled on a quiet, end-of-the-road lot with 60' of lake frontage, this property offers a lakeside sunroom and deck for relaxing and enjoying the views. With 2 mini splits for efficient heating and cooling, along with a storage shed and carport, this property is ready to become your perfect 3-season getaway.