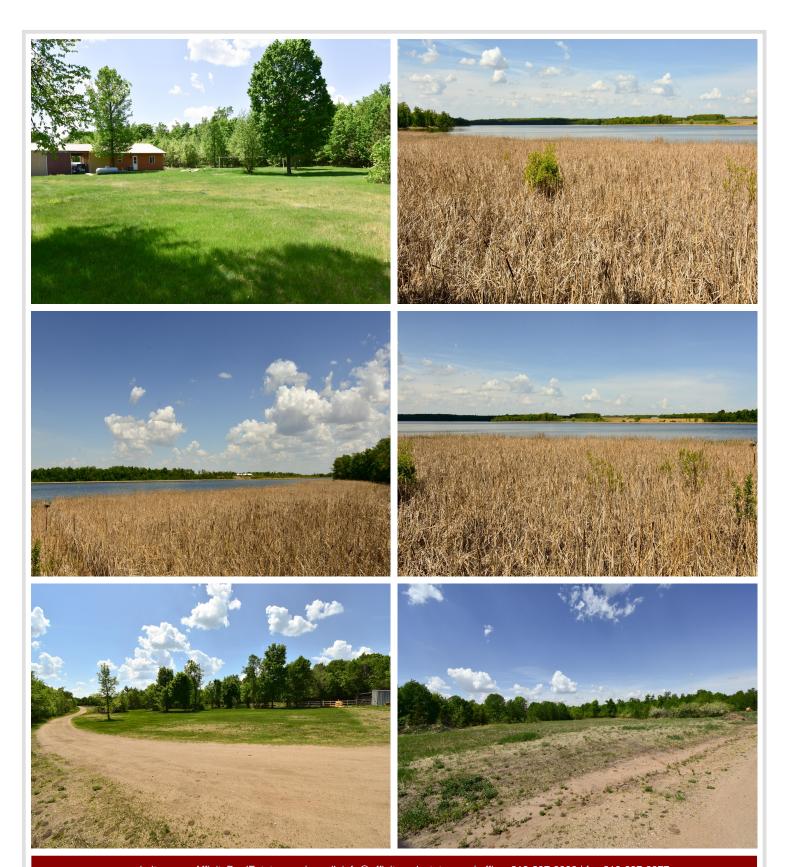

## **Description:**

Charming 1 Bedroom Retreat on Almost 14 Acres by Long Lake, Ottertail!!

Welcome to your dream getaway! This stunning 1 bedroom, 1 bathroom home is situated on nearly 14 acres of pristine land overlooking beautiful Long Lake in Ottertail. Enjoy the serenity of nature while being just a stone's throw away from a plethora of local amenities.

With almost 14 acres of land this property provides plenty of room for outdoor activities, gardening, and soaking in the stunning natural beauty. Along with many Local Amenities like World-Class Fishing, Long Lake is renowned for its excellent fishing opportunities, with species such as walleye, northern pike, and bass waiting to be caught. Hunting Paradise: The surrounding area offers abundant wildlife, making it a prime location for hunting enthusiasts. Also enjoy nearby golf courses that cater to all skill levels, providing a fantastic way to spend your afternoons. The area is rich in outdoor activities, including hiking, biking, and winter sports, ensuring there's never a dull moment.

## **Additional Details:**

Year Built 2016 Lot Acres 13.13

Lot Dimensions 88x914x1307x55x91x1332x344

School District 549
Taxes \$2,178
Taxes with Assessments \$2,178
Tax Year 2024