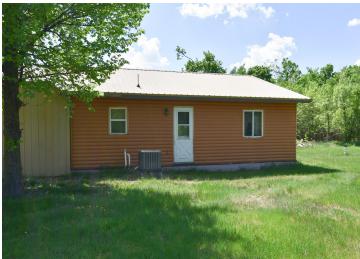

## **Description:**

Charming 1 Bedroom Retreat on Almost 14 Acres by Long Lake, Ottertail!!

Welcome to your dream getaway! This stunning 1 bedroom, 1 bathroom home is situated on nearly 14 acres of pristine land overlooking beautiful Long Lake in Ottertail. Enjoy the serenity of nature while being just a stone's throw away from a plethora of local amenities.

## **Additional Details:**

Year Built 2016 Lot Acres 13.13

Lot Dimensions 88x914x1307x55x91x1332x344

School District 549
Taxes \$2,178
Taxes with Assessments \$2,178
Tax Year 2024