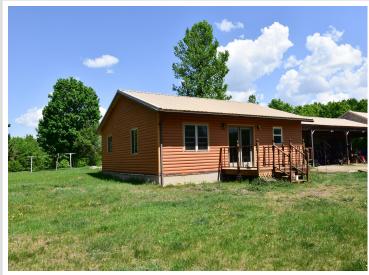

MLS 6716969 Lake Home

\$499,000

900 sq ft 1 bedrooms 1 baths

42608 Long Lake Road Ottertail MN 56571

Waterfront: Long Lake (56021000)

Status: Active

## **Description:**

Charming 1 Bedroom Retreat on Almost 14 Acres by Long Lake, Ottertail!!

Welcome to your dream getaway! This stunning 1 bedroom, 1 bathroom home is situated on nearly 14 acres of pristine land overlooking beautiful Long Lake in Ottertail. Enjoy the serenity of nature while being just a stone's throw away from a plethora of local amenities.

With almost 14 acres of land this property provides plenty of room for outdoor activities, gardening, and soaking in the stunning natural beauty. Along with many Local Amenities like World-Class Fishing, Long Lake is renowned for its excellent fishing opportunities, with species such as walleye, northern pike, and bass waiting to be caught. Hunting Paradise: The surrounding area offers abundant wildlife, making it a prime location for hunting enthusiasts. Also enjoy nearby golf courses that cater to all skill levels, providing a fantastic way to spend your afternoons. The area is rich in outdoor activities, including hiking, biking, and winter sports, ensuring there's never a dull moment.