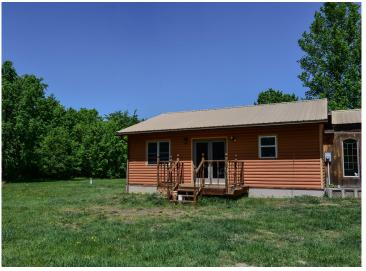

MLS 6716969 Lake Home

\$499,000

900 sq ft 1 bedrooms 1 baths

42608 Long Lake Road Ottertail MN 56571

Waterfront: Long Lake (56021000)

Status: Active

## **Description:**

Charming 1 Bedroom Retreat on Almost 14 Acres by Long Lake, Ottertail!!

Welcome to your dream getaway! This stunning 1 bedroom, 1 bathroom home is situated on nearly 14 acres of pristine land overlooking beautiful Long Lake in Ottertail. Enjoy the serenity of nature while being just a stone's throw away from a plethora of local amenities.

With almost 14 acres of land this property provides plenty of room for outdoor activities, gardening, and soaking in the stunning natural beauty. Along with many Local Amenities like World-Class Fishing, Long Lake is renowned for its excellent fishing opportunities, with species such as walleye, northern pike, and bass waiting to be caught. Hunting Paradise: The surrounding area offers abundant wildlife, making it a prime location for hunting enthusiasts. Also enjoy nearby golf courses that cater to all skill levels, providing a fantastic way to spend your afternoons. The area is rich in outdoor activities, including hiking, biking, and winter sports, ensuring there's never a dull moment.