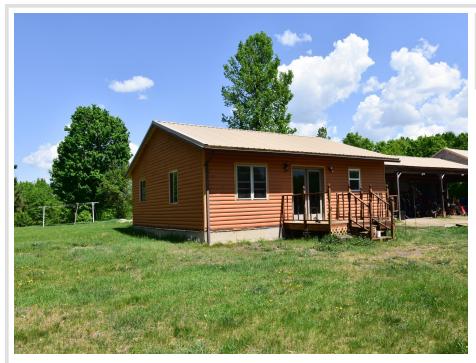

MLS 6716969 Lake Home

\$499,000

900 sq ft 1 bedrooms 1 baths

42608 Long Lake Road Ottertail MN 56571

Waterfront: Long Lake (56021000)

Status: Active

## **Description:**

Charming 1 Bedroom Retreat on Almost 14 Acres by Long Lake, Ottertail!!

Welcome to your dream getaway! This stunning 1 bedroom, 1 bathroom home is situated on nearly 14 acres of pristine land overlooking beautiful Long Lake in Ottertail. Enjoy the serenity of nature while being just a stone's throw away from a plethora of local amenities.

With almost 14 acres of land this property provides plenty of room for outdoor activities, gardening, and soaking in the stunning natural beauty. Along with many Local Amenities like World-Class Fishing, Long Lake is renowned for its excellent fishing opportunities, with species such as walleye, northern pike, and bass waiting to be caught. Hunting Paradise: The surrounding area offers abundant wildlife, making it a prime location for hunting enthusiasts. Also enjoy nearby golf courses that cater to all skill levels, providing a fantastic way to spend your afternoons. The area is rich in outdoor activities, including hiking, biking, and winter sports, ensuring there's never a dull moment.