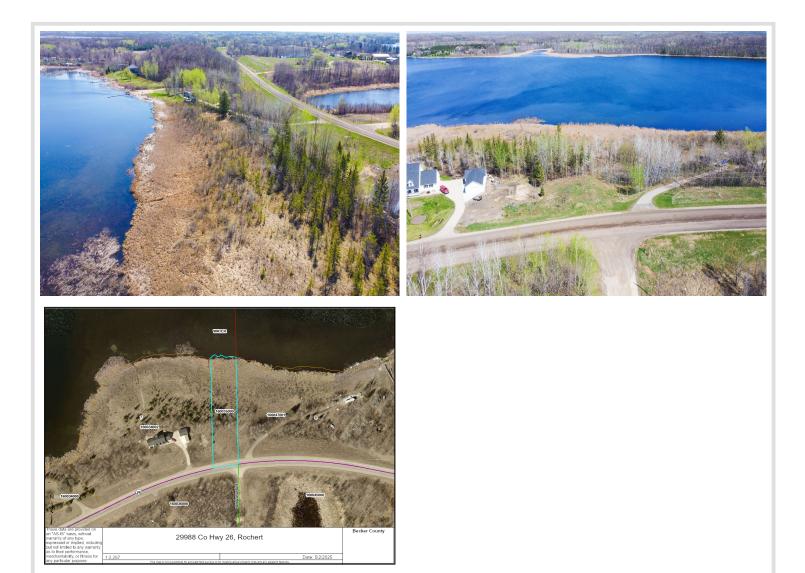

## **Description:**

Prime opportunity on Buffalo Lake!! Build your dream home on a waterfront lot. Has .75 acres with a 100 feet of shoreline and there are No Covenants! Enjoy fishing or boating activities on Buffalo Lake and its 376 acres of water. You can also enjoy shopping and other activities in Detroit Lakes, which is within 25 mins from the lot.

## Additional Details:

| Lot Acres              | 0.75    |
|------------------------|---------|
| Lot Dimensions         | 100x391 |
| School District        | 22      |
| Taxes                  | \$88    |
| Taxes with Assessments | \$88    |
| Tax Year               | 2024    |

## **Driving Directions:**

From Detroit Lakes take Richwood Road to CO HWY 26, Right to property

Listed By: eXp Realty

Affinity Real Estate Inc. participates in the Regional Multiple Listing Service of Minnesota, Inc Broker Reciprocity (sm) program, allowing us to display other broker's listings on our website. All properties are subject to prior sale, change or withdrawal.