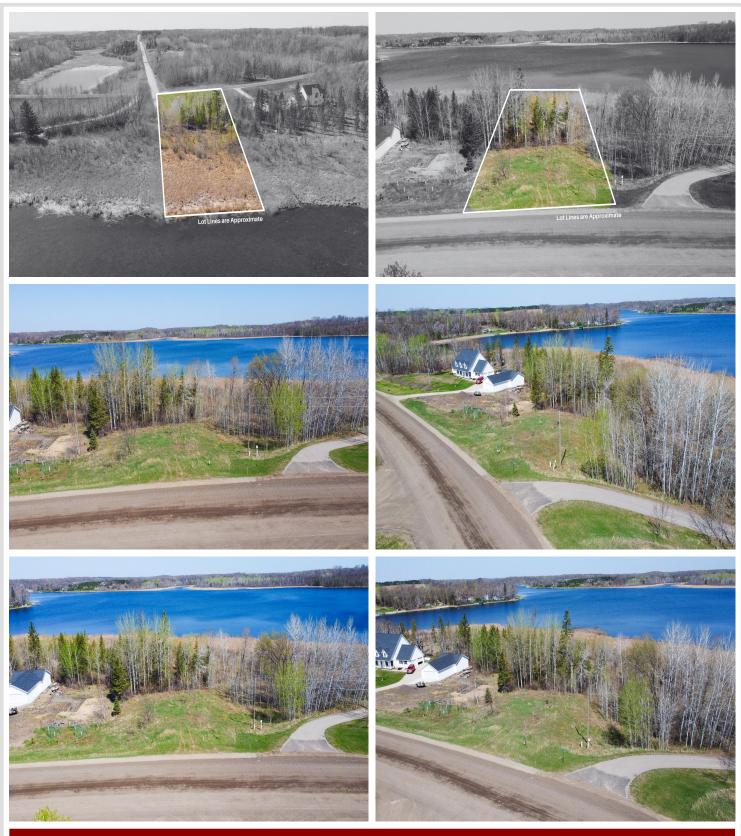

## **Description:**

Prime opportunity on Buffalo Lake!! Build your dream home on a waterfront lot. Has .75 acres with a 100 feet of shoreline and there are No Covenants! Enjoy fishing or boating activities on Buffalo Lake and its 376 acres of water. You can also enjoy shopping and other activities in Detroit Lakes, which is within 25 mins from the lot.

## Additional Details:

| Lot Acres              | 0.75    |
|------------------------|---------|
| Lot Dimensions         | 100x391 |
| School District        | 22      |
| Taxes                  | \$88    |
| Taxes with Assessments | \$88    |
| Tax Year               | 2024    |