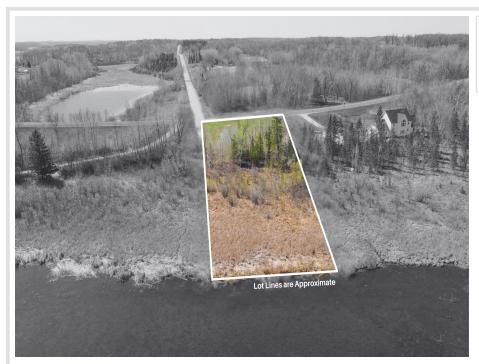

## **Description:**

Prime opportunity on Buffalo Lake!! Build your dream home on a waterfront lot. Has .75 acres with a 100 feet of shoreline and there are No Covenants! Enjoy fishing or boating activities on Buffalo Lake and its 376 acres of water. You can also enjoy shopping and other activities in Detroit Lakes, which is within 25 mins from the lot.

## Additional Details:

| Lot Acres              | 0.75    |
|------------------------|---------|
| Lot Dimensions         | 100x391 |
| School District        | 22      |
| Taxes                  | \$88    |
| Taxes with Assessments | \$88    |
| Tax Year               | 2024    |