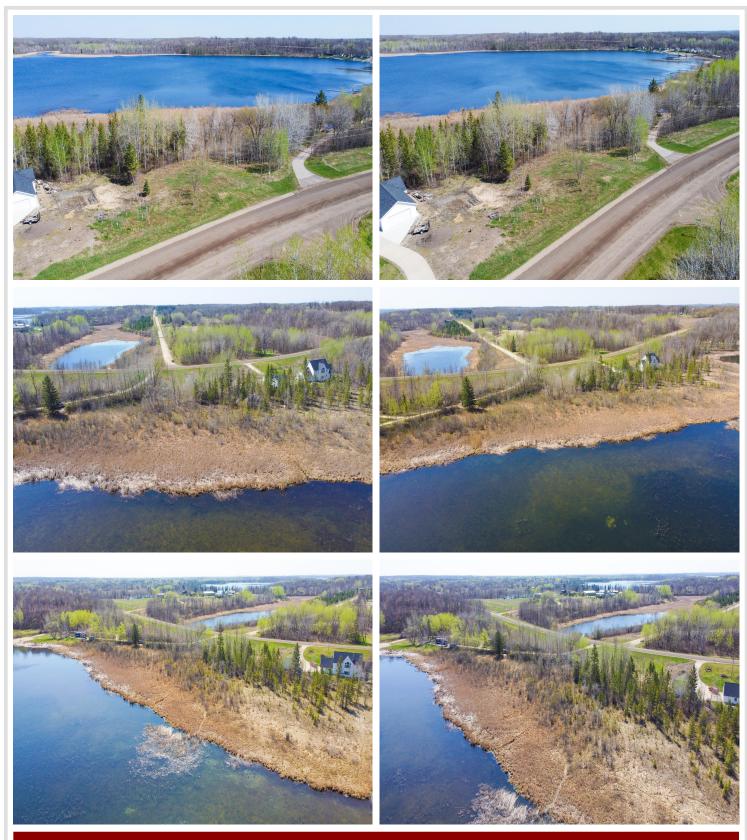

## **Description:**

Prime opportunity on Buffalo Lake!! Build your dream home on a waterfront lot. Has .75 acres with a 100 feet of shoreline and there are No Covenants! Enjoy fishing or boating activities on Buffalo Lake and its 376 acres of water. You can also enjoy shopping and other activities in Detroit Lakes, which is within 25 mins from the lot.