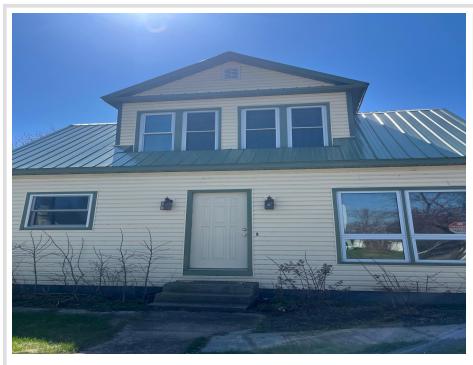

## **Description:**

Unlock the opportunity to create your dream home with this generously sized property, located just a short stroll from scenic Town Lake. Set on an expansive double lot totaling 0.81 acres, this home features a newer steel roof and a flexible layout with 4 bedrooms and 2 bathrooms—ready for your personal touch. Whether you're an investor or a handson homeowner, this is your chance to transform a well-located fixer-upper into something truly special.

## **Additional Details:**

Year Built 1912 Lot Acres 0.81

Lot Dimensions 149 x 235

Garage Stalls School District 23 Taxes \$2,830 Taxes with Assessments \$2.830 Tax Year 2024

## **Additional Features:**

Basement: Unfinished Fuel: Natural Gas Garage: 1 Heat: Forced Air Sewer: City Sewer/Connected Water: City Water/Connected Air Conditioning: Central Air, Window Unit(s)