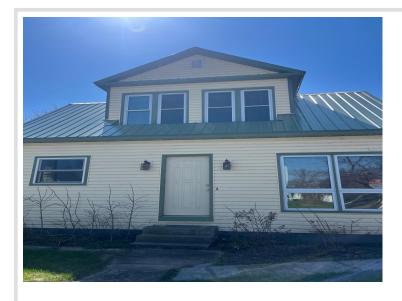

## **Description:**

Unlock the opportunity to create your dream home with this generously sized property, located just a short stroll from scenic Town Lake. Set on an expansive double lot totaling 0.81 acres, this home features a newer steel roof and a flexible layout with 4 bedrooms and 2 bathrooms—ready for your personal touch. Whether you're an investor or a handson homeowner, this is your chance to transform a well-located fixer-upper into something truly special.

## **Additional Details:**

Year Built 1912 Lot Acres 0.81

Lot Dimensions 149 x 235

Garage Stalls School District 23 Taxes \$2,830 Taxes with Assessments \$2.830 Tax Year 2024

## **Additional Features:**

Basement: Unfinished Fuel: Natural Gas Garage: 1 Heat: Forced Air Sewer: City Sewer/Connected Water: City Water/Connected Air Conditioning: Central Air, Window Unit(s)