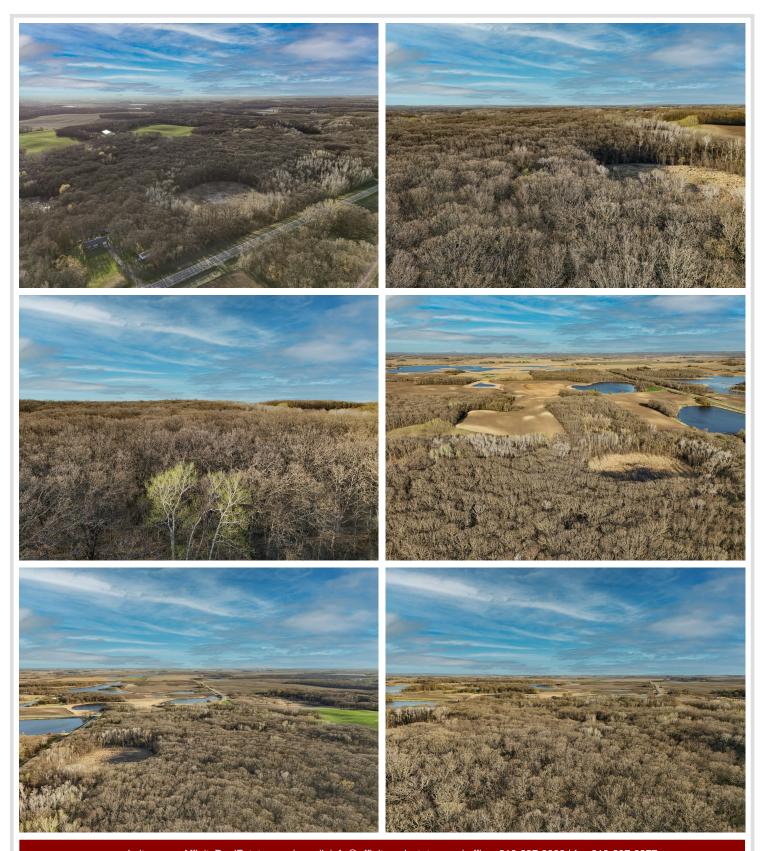

## **Description:**

Discover 18.54 Acres of Prime Oak-Wooded Hunting Land Just Minutes from Pelican Rapids! Tucked into a Mature Oak Forest, this 18.54-Acre Parcel delivers Exceptional Hunting Opportunities amid Rolling Terrain and a Secluded Pond that draws Deer, Turkey, and Small Game year-round. With No Covenants or Building Restrictions, you have complete Freedom to construct a Rustic Hunting Cabin, a Custom Dream Home, or simply enjoy the Land as your Private Wilderness Escape. Just a Five-Minute Drive from Pelican Rapids, the Property offers Rare Convenience without sacrificing Seclusion. Whether you're a Dedicated Hunter or simply seeking a Peaceful Retreat in Nature, this Land offers a Flexible and Inspiring Setting to make your Vision a Reality. Opportunities like this—where Hunting, Privacy, and Location align—don't come along often. Come walk the Land and see its Potential for yourself.

## **Additional Details:**

Lot Acres 18.54 Lot Dimensions 610 x 1321

School District 548
Taxes \$908
Taxes with Assessments \$908
Tax Year 2024