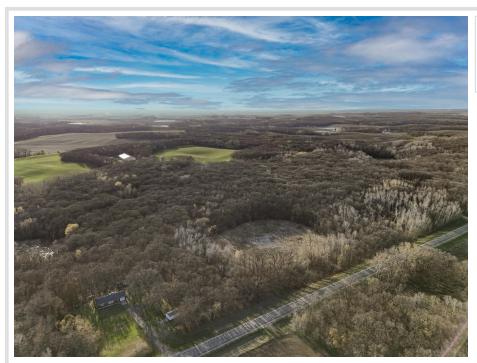

## **Description:**

Discover 18.54 Acres of Prime Oak-Wooded Hunting Land Just Minutes from Pelican Rapids! Tucked into a Mature Oak Forest, this 18.54-Acre Parcel delivers Exceptional Hunting Opportunities amid Rolling Terrain and a Secluded Pond that draws Deer, Turkey, and Small Game year-round. With No Covenants or Building Restrictions, you have complete Freedom to construct a Rustic Hunting Cabin, a Custom Dream Home, or simply enjoy the Land as your Private Wilderness Escape. Just a Five-Minute Drive from Pelican Rapids, the Property offers Rare Convenience without sacrificing Seclusion. Whether you're a Dedicated Hunter or simply seeking a Peaceful Retreat in Nature, this Land offers a Flexible and Inspiring Setting to make your Vision a Reality. Opportunities like this—where Hunting, Privacy, and Location align—don't come along often. Come walk the Land and see its Potential for yourself.

## **Additional Details:**

Lot Acres 18.54 Lot Dimensions 610 x 1321

School District 548
Taxes \$908
Taxes with Assessments \$908
Tax Year 2024