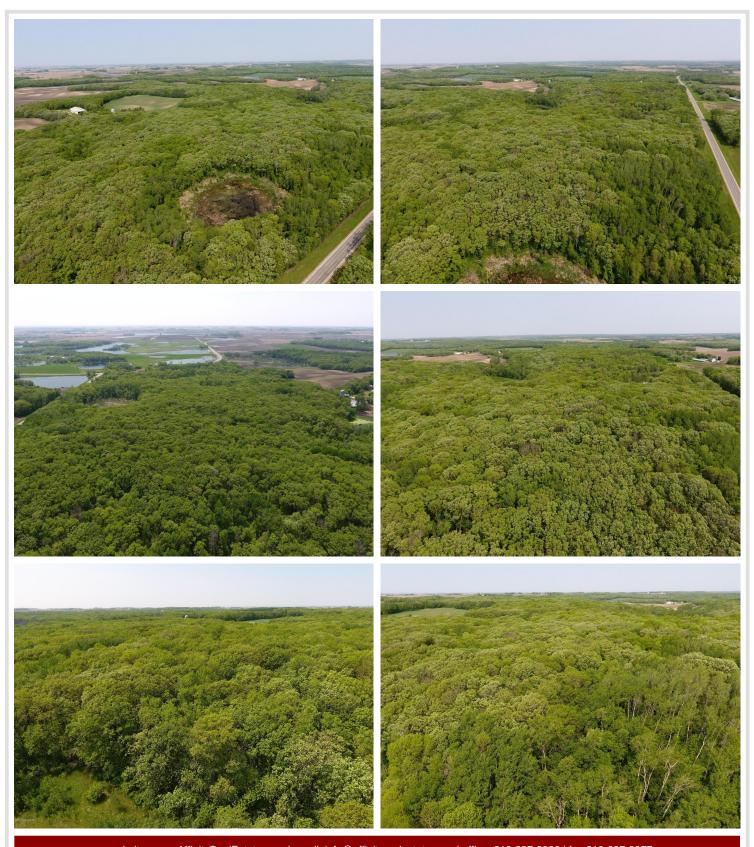

## **Description:**

Discover 18.54 Acres of Prime Oak-Wooded Hunting Land Just Minutes from Pelican Rapids! Tucked into a Mature Oak Forest, this 18.54-Acre Parcel delivers Exceptional Hunting Opportunities amid Rolling Terrain and a Secluded Pond that draws Deer, Turkey, and Small Game year-round. With No Covenants or Building Restrictions, you have complete Freedom to construct a Rustic Hunting Cabin, a Custom Dream Home, or simply enjoy the Land as your Private Wilderness Escape. Just a Five-Minute Drive from Pelican Rapids, the Property offers Rare Convenience without sacrificing Seclusion. Whether you're a Dedicated Hunter or simply seeking a Peaceful Retreat in Nature, this Land offers a Flexible and Inspiring Setting to make your Vision a Reality. Opportunities like this—where Hunting, Privacy, and Location align—don't come along often. Come walk the Land and see its Potential for yourself.

## **Additional Details:**

Lot Acres 18.54 Lot Dimensions 610 x 1321

School District 548
Taxes \$908
Taxes with Assessments \$908
Tax Year 2024