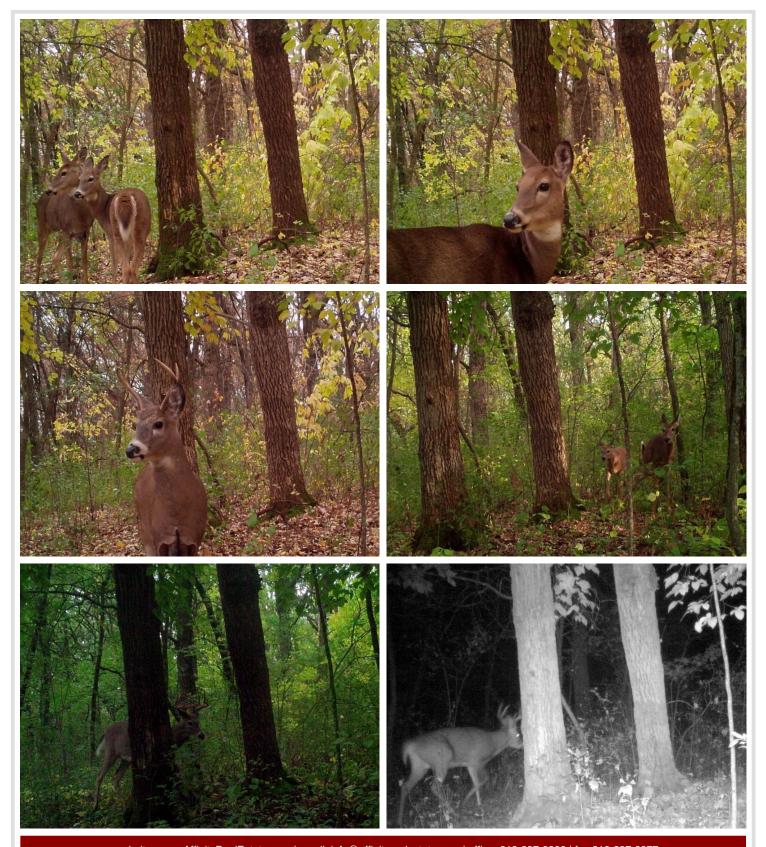

## **Description:**

Discover 18.54 Acres of Prime Oak-Wooded Hunting Land Just Minutes from Pelican Rapids! Tucked into a Mature Oak Forest, this 18.54-Acre Parcel delivers Exceptional Hunting Opportunities amid Rolling Terrain and a Secluded Pond that draws Deer, Turkey, and Small Game year-round. With No Covenants or Building Restrictions, you have complete Freedom to construct a Rustic Hunting Cabin, a Custom Dream Home, or simply enjoy the Land as your Private Wilderness Escape. Just a Five-Minute Drive from Pelican Rapids, the Property offers Rare Convenience without sacrificing Seclusion. Whether you're a Dedicated Hunter or simply seeking a Peaceful Retreat in Nature, this Land offers a Flexible and Inspiring Setting to make your Vision a Reality. Opportunities like this—where Hunting, Privacy, and Location align—don't come along often. Come walk the Land and see its Potential for yourself.