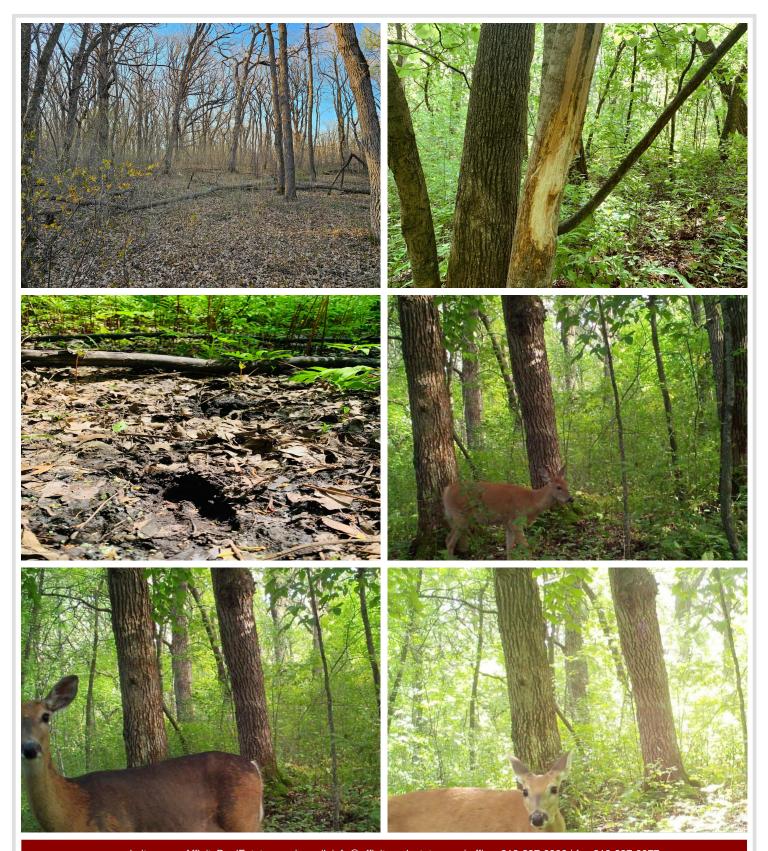

## **Description:**

Discover 18.54 Acres of Prime Oak-Wooded Hunting Land Just Minutes from Pelican Rapids! Tucked into a Mature Oak Forest, this 18.54-Acre Parcel delivers Exceptional Hunting Opportunities amid Rolling Terrain and a Secluded Pond that draws Deer, Turkey, and Small Game year-round. With No Covenants or Building Restrictions, you have complete Freedom to construct a Rustic Hunting Cabin, a Custom Dream Home, or simply enjoy the Land as your Private Wilderness Escape. Just a Five-Minute Drive from Pelican Rapids, the Property offers Rare Convenience without sacrificing Seclusion. Whether you're a Dedicated Hunter or simply seeking a Peaceful Retreat in Nature, this Land offers a Flexible and Inspiring Setting to make your Vision a Reality. Opportunities like this—where Hunting, Privacy, and Location align—don't come along often. Come walk the Land and see its Potential for yourself.