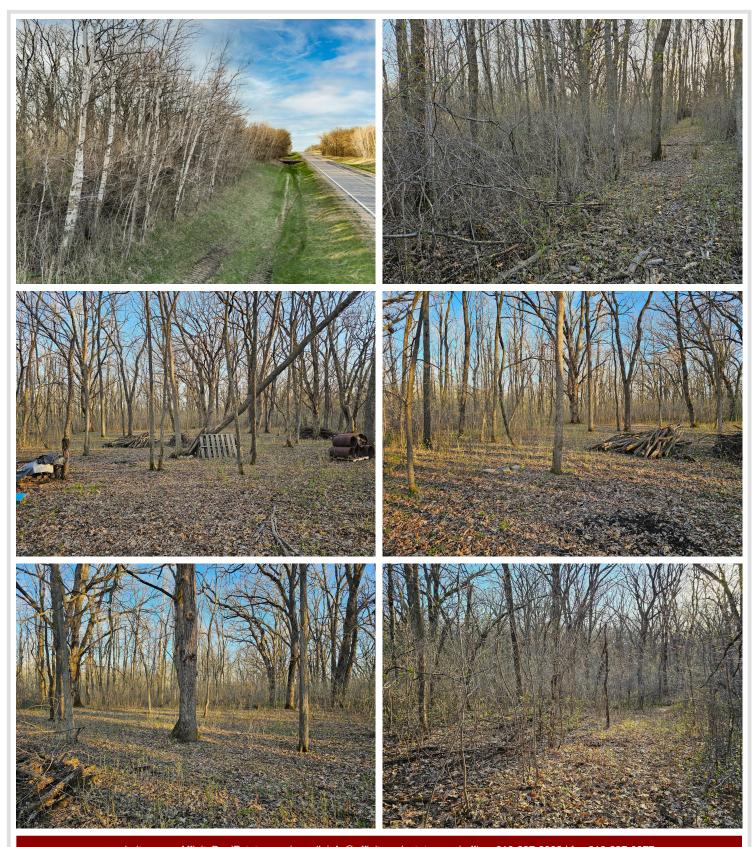

## **Description:**

Discover 18.54 Acres of Prime Oak-Wooded Hunting Land Just Minutes from Pelican Rapids! Tucked into a Mature Oak Forest, this 18.54-Acre Parcel delivers Exceptional Hunting Opportunities amid Rolling Terrain and a Secluded Pond that draws Deer, Turkey, and Small Game year-round. With No Covenants or Building Restrictions, you have complete Freedom to construct a Rustic Hunting Cabin, a Custom Dream Home, or simply enjoy the Land as your Private Wilderness Escape. Just a Five-Minute Drive from Pelican Rapids, the Property offers Rare Convenience without sacrificing Seclusion. Whether you're a Dedicated Hunter or simply seeking a Peaceful Retreat in Nature, this Land offers a Flexible and Inspiring Setting to make your Vision a Reality. Opportunities like this—where Hunting, Privacy, and Location align—don't come along often. Come walk the Land and see its Potential for yourself.