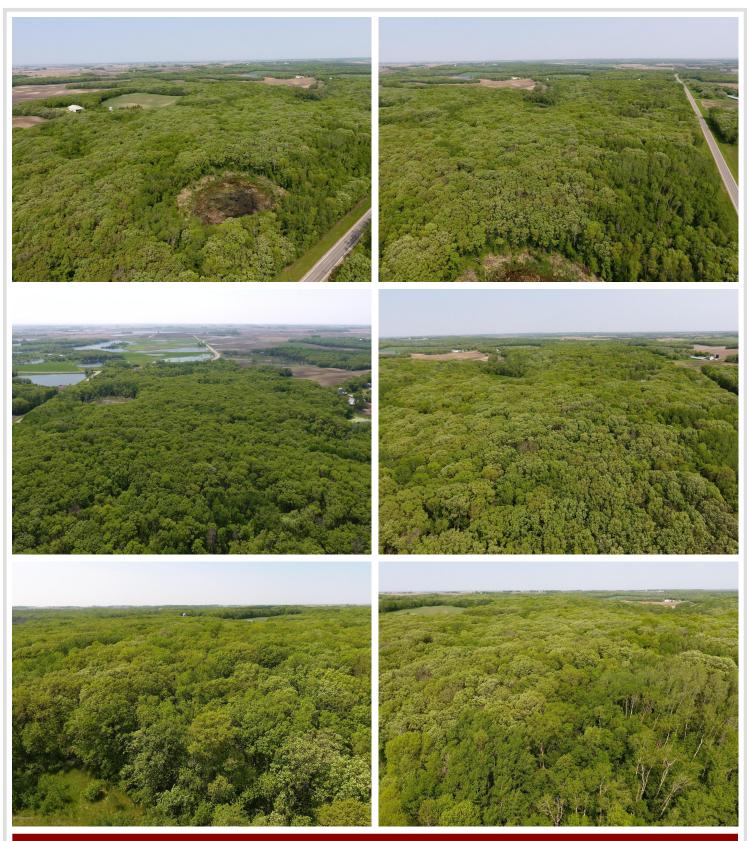

# **Description:**

Build Your Dream Home on 12.06 Acres of Wooded Privacy Near Pelican Rapids! Escape to this 12.06-Acre Parcel, offering Peace and Privacy in a Mature Oak Forest with a Tranquil Pond. Just five minutes from Pelican Rapids, this land provides the perfect setting for a Year-Round Home, Cabin, or Private Retreat. With No Covenants or Building Restrictions, you have total freedom to design your ideal space. Trails wind through the dense woods, providing easy access to explore and choose your ideal build site. The heavy timber and natural landscape ensure privacy in every direction, creating a true escape from the everyday. Power is already brought to the property, eliminating the hassle and expense of utility installation. If you've been searching for a Build-Ready Parcel with Seclusion, Beauty, and Total Freedom, this is the one to walk.

### Additional Details:

| Lot Acres              | 12.06      |
|------------------------|------------|
| Lot Dimensions         | 395 x 1321 |
| School District        | 548        |
| Taxes                  | \$908      |
| Taxes with Assessments | \$908      |
| Tax Year               | 2024       |