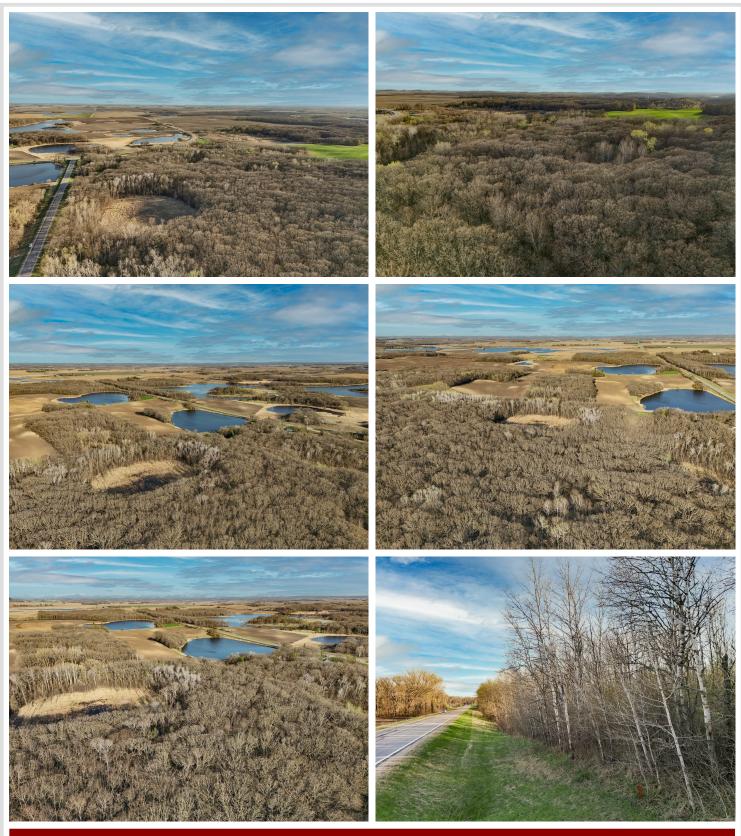

# **Description:**

Build Your Dream Home on 12.06 Acres of Wooded Privacy Near Pelican Rapids! Escape to this 12.06-Acre Parcel, offering Peace and Privacy in a Mature Oak Forest with a Tranquil Pond. Just five minutes from Pelican Rapids, this land provides the perfect setting for a Year-Round Home, Cabin, or Private Retreat. With No Covenants or Building Restrictions, you have total freedom to design your ideal space. Trails wind through the dense woods, providing easy access to explore and choose your ideal build site. The heavy timber and natural landscape ensure privacy in every direction, creating a true escape from the everyday. Power is already brought to the property, eliminating the hassle and expense of utility installation. If you've been searching for a Build-Ready Parcel with Seclusion, Beauty, and Total Freedom, this is the one to walk.