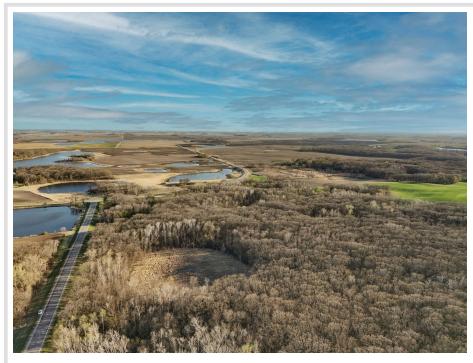

# **Description:**

Build Your Dream Home on 12.06 Acres of Wooded Privacy Near Pelican Rapids! Escape to this 12.06-Acre Parcel, offering Peace and Privacy in a Mature Oak Forest with a Tranquil Pond. Just five minutes from Pelican Rapids, this land provides the perfect setting for a Year-Round Home, Cabin, or Private Retreat. With No Covenants or Building Restrictions, you have total freedom to design your ideal space. Trails wind through the dense woods, providing easy access to explore and choose your ideal build site. The heavy timber and natural landscape ensure privacy in every direction, creating a true escape from the everyday. Power is already brought to the property, eliminating the hassle and expense of utility installation. If you've been searching for a Build-Ready Parcel with Seclusion, Beauty, and Total Freedom, this is the one to walk.