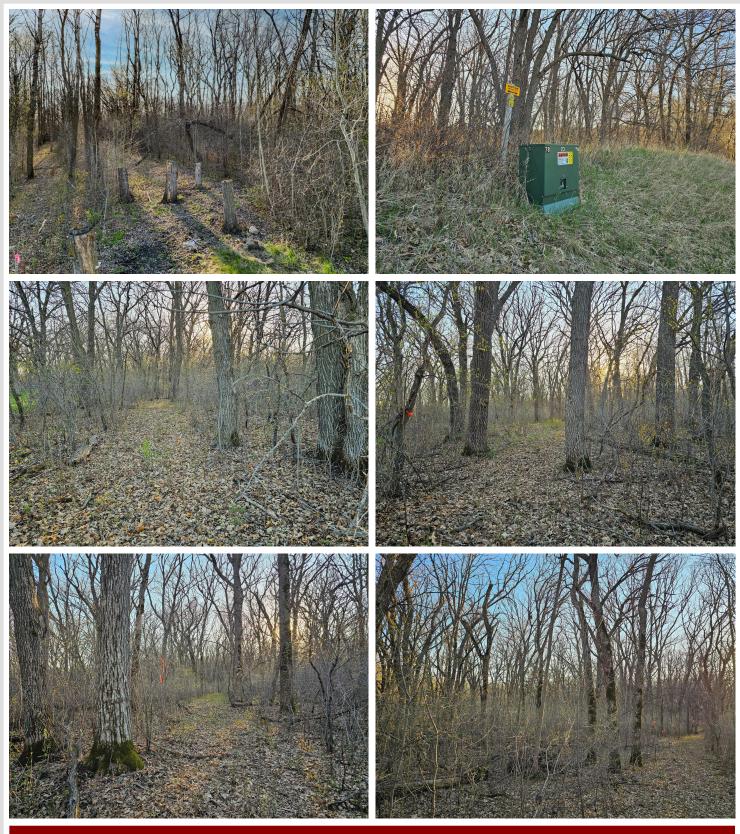

# **Description:**

Build Your Dream Home on 12.06 Acres of Wooded Privacy Near Pelican Rapids! Escape to this 12.06-Acre Parcel, offering Peace and Privacy in a Mature Oak Forest with a Tranquil Pond. Just five minutes from Pelican Rapids, this land provides the perfect setting for a Year-Round Home, Cabin, or Private Retreat. With No Covenants or Building Restrictions, you have total freedom to design your ideal space. Trails wind through the dense woods, providing easy access to explore and choose your ideal build site. The heavy timber and natural landscape ensure privacy in every direction, creating a true escape from the everyday. Power is already brought to the property, eliminating the hassle and expense of utility installation. If you've been searching for a Build-Ready Parcel with Seclusion, Beauty, and Total Freedom, this is the one to walk.