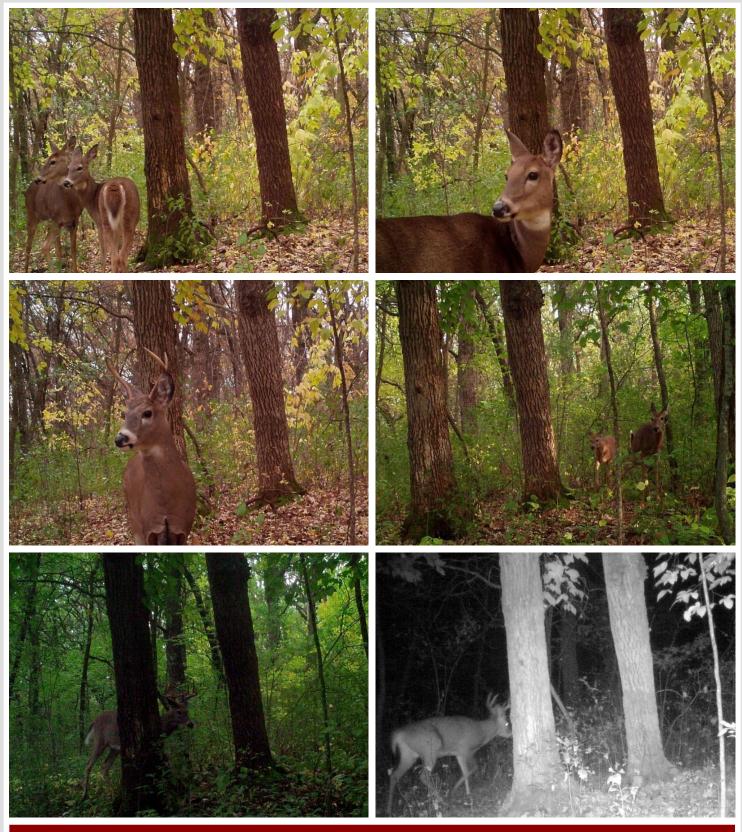

# **Description:**

Build Your Dream Home on 12.06 Acres of Wooded Privacy Near Pelican Rapids! Escape to this 12.06-Acre Parcel, offering Peace and Privacy in a Mature Oak Forest with a Tranquil Pond. Just five minutes from Pelican Rapids, this land provides the perfect setting for a Year-Round Home, Cabin, or Private Retreat. With No Covenants or Building Restrictions, you have total freedom to design your ideal space. Trails wind through the dense woods, providing easy access to explore and choose your ideal build site. The heavy timber and natural landscape ensure privacy in every direction, creating a true escape from the everyday. Power is already brought to the property, eliminating the hassle and expense of utility installation. If you've been searching for a Build-Ready Parcel with Seclusion, Beauty, and Total Freedom, this is the one to walk.