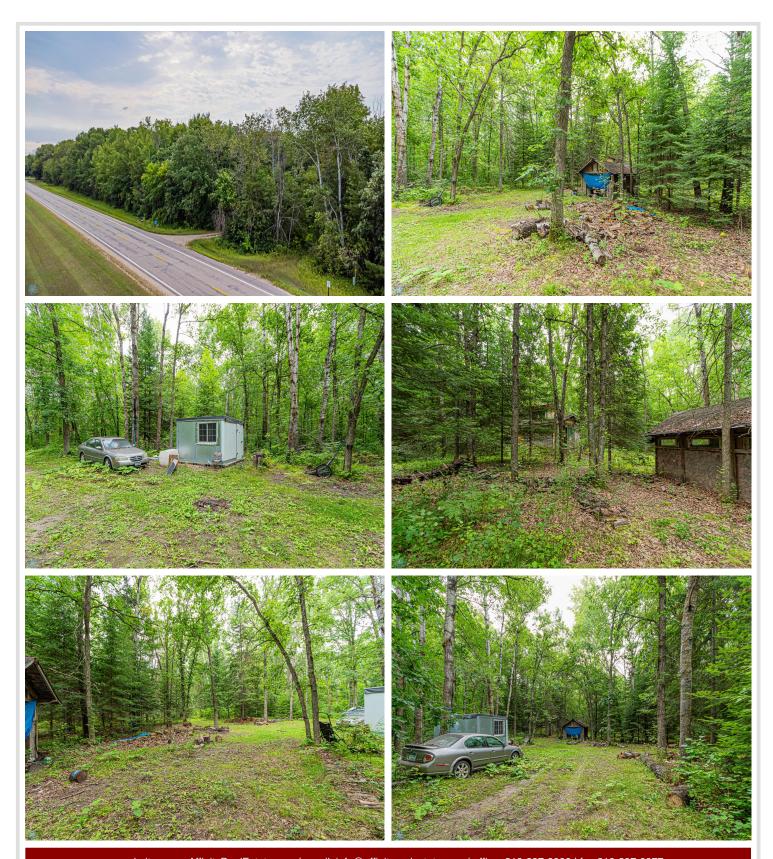

## **Description:**

Turn your dream rural home into a reality with this large, wooded lot near Shell Lake! As you arrive you are greeted by a large (approx 12,000 sq ft.) clearing with dirt work, gravel and grading, as well as 15, 4-foot x 16-inch rebar reinforced 5000psi concrete pillars, READY TO BUILD ON. A shed in the front of the property houses the massive shipping container forklift. As you move through the heavily wooded lot you come to another clearing near the middle of the property that boasts 2 additional storage buildings, a home with a concrete block basement and another structure that was used for sleeping and art studio (not habitable), and plenty of open space. The road to the property is paved and maintained very well in the winter and allows easy access for vehicles of all types. Don't miss out on this one-of-a-kind opportunity Seller is a licensed Realtor in the state of North Dakota.