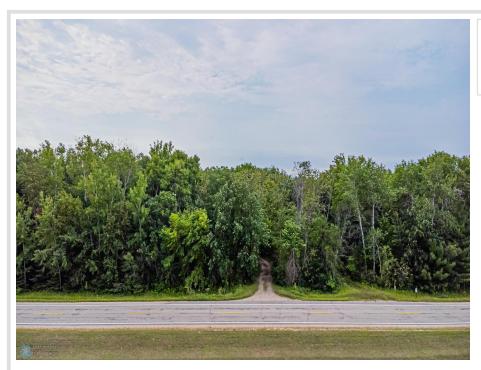

## **Description:**

Turn your dream rural home into a reality with this large, wooded lot near Shell Lake! As you arrive you are greeted by a large (approx 12,000 sq ft.) clearing with dirt work, gravel and grading, as well as 15, 4-foot x 16-inch rebar reinforced 5000psi concrete pillars, READY TO BUILD ON. A shed in the front of the property houses the massive shipping container forklift. As you move through the heavily wooded lot you come to another clearing near the middle of the property that boasts 2 additional storage buildings, a home with a concrete block basement and another structure that was used for sleeping and art studio (not habitable), and plenty of open space. The road to the property is paved and maintained very well in the winter and allows easy access for vehicles of all types. Don't miss out on this one-of-a-kind opportunity Seller is a licensed Realtor in the state of North Dakota.