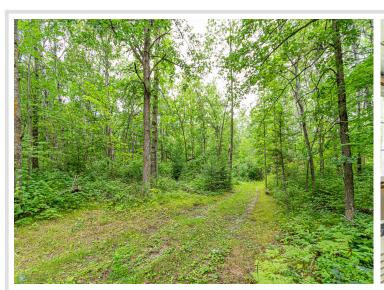

## **Description:**

Turn your dream rural home into a reality with this large, wooded lot near Shell Lake! As you arrive you are greeted by a large (approx 12,000 sq ft.) clearing with dirt work, gravel and grading, as well as 15, 4-foot x 16-inch rebar reinforced 5000psi concrete pillars, READY TO BUILD ON. A shed in the front of the property houses the massive shipping container forklift. As you move through the heavily wooded lot you come to another clearing near the middle of the property that boasts 2 additional storage buildings, a home with a concrete block basement and another structure that was used for sleeping and art studio (not habitable), and plenty of open space. The road to the property is paved and maintained very well in the winter and allows easy access for vehicles of all types. Don't miss out on this one-of-a-kind opportunity Seller is a licensed Realtor in the state of North Dakota.