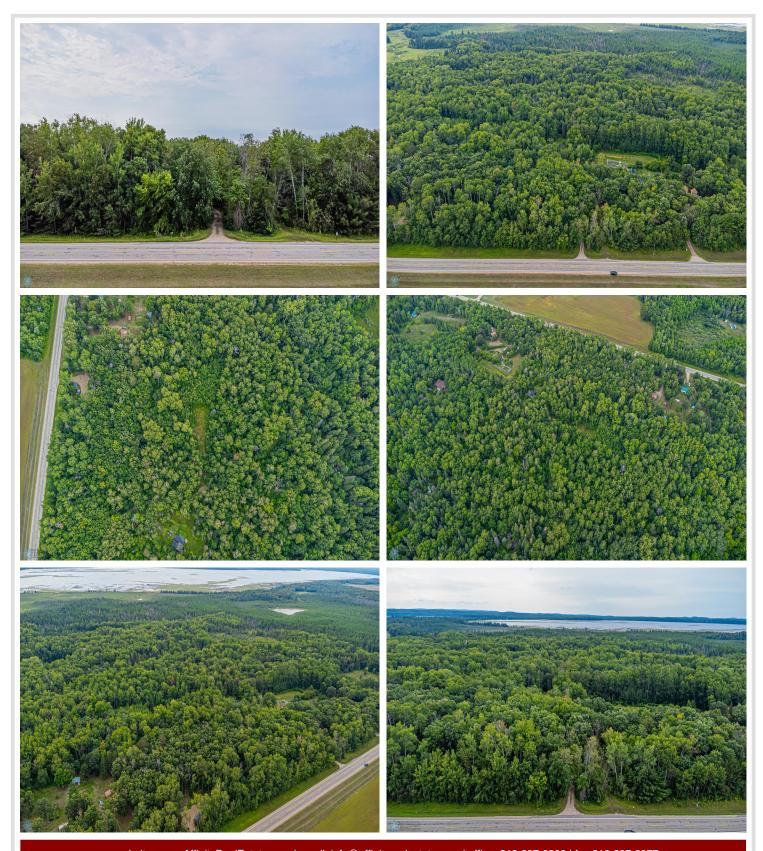

## **Description:**

Turn your dream rural home into a reality with this large, wooded lot near Shell Lake! As you arrive you are greeted by a large (approx 12,000 sq ft.) clearing with dirt work, gravel and grading, as well as 15, 4-foot x 16-inch rebar reinforced 5000psi concrete pillars, READY TO BUILD ON. A shed in the front of the property houses the massive shipping container forklift. As you move through the heavily wooded lot you come to another clearing near the middle of the property that boasts 2 additional storage buildings, a home with a concrete block basement and another structure that was used for sleeping and art studio (not habitable), and plenty of open space. The road to the property is paved and maintained very well in the winter and allows easy access for vehicles of all types. Don't miss out on this one-of-a-kind opportunity Seller is a licensed Realtor in the state of North Dakota.