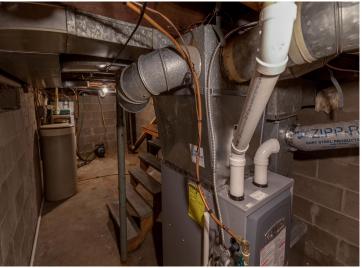

ADDITIONAL FEATURES INCLUDE A SPACIOUS FLOORPLAN WITH SUNROOM, MAIN FLOOR LAUNDRY, LARGE LIVING ROOM AND BEDROOMS, DETACHED GARAGE AND 10' X 28' PATIO. SEPTIC WAS UPDATED IN 2020 AND NEW FURNACE WAS INSTALLED IN 2024. MAKE AN APPOINTMENT TO SEE THIS ONE TODAY, IT IS PRICED TO SELL.

## **Additional Features:**

Fuel: Natural Gas Heat: Forced Air