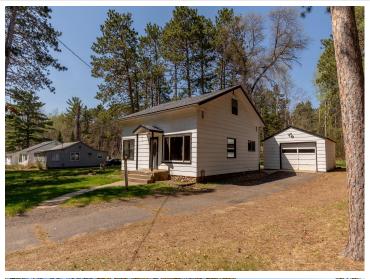

MLS 6717255 Residential

\$179,900

1,465 sq ft 2 bedrooms 1 baths

3908 Ramsey Street Pequot Lakes MN 56472

Status: Pending

## **Description:**

\*\*\*\*\*LISTING NOW HAS MULTIPLE OFFERS AND SELLER IS ASKING FOR BEST AND FINAL BY 5:00 PM, SATURDAY, MAY 10TH.\*\*\*\*\*

TWO BEDROOM, ONE BATH HOME IN THE HEART OF PEQUOT LAKES. ENJOY THE PRIVACY OF THIS QUIET NEIGHBORHOOD THAT IS WALKING DISTANCE TO TOWN, SCHOOL AND SIBLEY LAKE.

## Additional Details:

Year Built 1946 Lot Acres 0.22

Lot Dimensions 50x196x50x196

Garage Stalls 1
School District 186
Taxes \$1,096
Taxes with Assessments \$1,096
Tax Year 2024