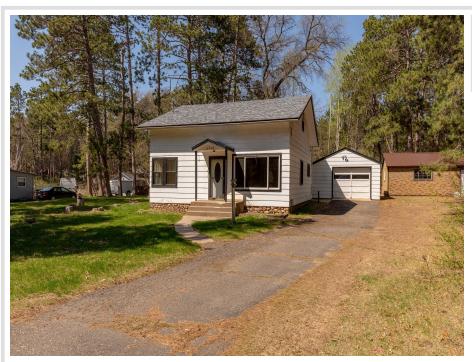

MLS 6717255 Residential

\$179,900

1,465 sq ft 2 bedrooms 1 baths

3908 Ramsey Street Pequot Lakes MN 56472

Status: Pending

## **Description:**

\*\*\*\*\*LISTING NOW HAS MULTIPLE OFFERS AND SELLER IS ASKING FOR BEST AND FINAL BY 5:00 PM, SATURDAY, MAY 10TH.\*\*\*\*\*

TWO BEDROOM, ONE BATH HOME IN THE HEART OF PEQUOT LAKES. ENJOY THE PRIVACY OF THIS QUIET NEIGHBORHOOD THAT IS WALKING DISTANCE TO TOWN, SCHOOL AND SIBLEY LAKE.

ADDITIONAL FEATURES INCLUDE A SPACIOUS FLOORPLAN WITH SUNROOM, MAIN FLOOR LAUNDRY, LARGE LIVING ROOM AND BEDROOMS, DETACHED GARAGE AND 10' X 28' PATIO. SEPTIC WAS UPDATED IN 2020 AND NEW FURNACE WAS INSTALLED IN 2024. MAKE AN APPOINTMENT TO SEE THIS ONE TODAY, IT IS PRICED TO SELL.