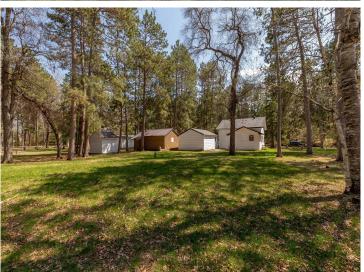

MLS 6717255 Residential

\$179,900

1,465 sq ft 2 bedrooms 1 baths

3908 Ramsey Street Pequot Lakes MN 56472

Status: Pending

## **Description:**

\*\*\*\*\*LISTING NOW HAS MULTIPLE OFFERS AND SELLER IS ASKING FOR BEST AND FINAL BY 5:00 PM, SATURDAY, MAY 10TH.\*\*\*\*\*

TWO BEDROOM, ONE BATH HOME IN THE HEART OF PEQUOT LAKES. ENJOY THE PRIVACY OF THIS QUIET NEIGHBORHOOD THAT IS WALKING DISTANCE TO TOWN, SCHOOL AND SIBLEY LAKE.

ADDITIONAL FEATURES INCLUDE A SPACIOUS FLOORPLAN WITH SUNROOM, MAIN FLOOR LAUNDRY, LARGE LIVING ROOM AND BEDROOMS, DETACHED GARAGE AND 10' X 28' PATIO. SEPTIC WAS UPDATED IN 2020 AND NEW FURNACE WAS INSTALLED IN 2024. MAKE AN APPOINTMENT TO SEE THIS ONE TODAY, IT IS PRICED TO SELL.