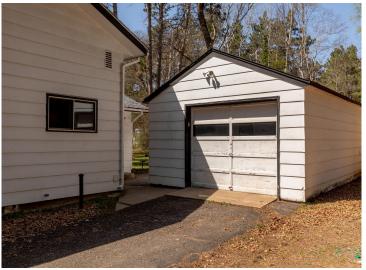

ADDITIONAL FEATURES INCLUDE A SPACIOUS FLOORPLAN WITH SUNROOM, MAIN FLOOR LAUNDRY, LARGE LIVING ROOM AND BEDROOMS, DETACHED GARAGE AND 10' X 28' PATIO. SEPTIC WAS UPDATED IN 2020 AND NEW FURNACE WAS INSTALLED IN 2024. MAKE AN APPOINTMENT TO SEE THIS ONE TODAY, IT IS PRICED TO SELL.

## Additional Details:

Year Built 1946 Lot Acres 0.22

Lot Dimensions 50x196x50x196

Garage Stalls 1
School District 186
Taxes \$1,096
Taxes with Assessments \$1,096
Tax Year 2024