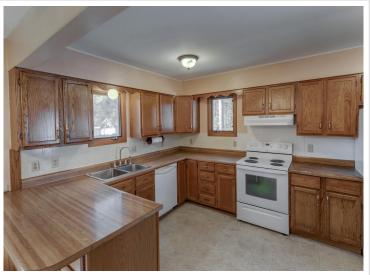

ADDITIONAL FEATURES INCLUDE A SPACIOUS FLOORPLAN WITH SUNROOM, MAIN FLOOR LAUNDRY, LARGE LIVING ROOM AND BEDROOMS, DETACHED GARAGE AND 10' X 28' PATIO. SEPTIC WAS UPDATED IN 2020 AND NEW FURNACE WAS INSTALLED IN 2024. MAKE AN APPOINTMENT TO SEE THIS ONE TODAY, IT IS PRICED TO SELL.