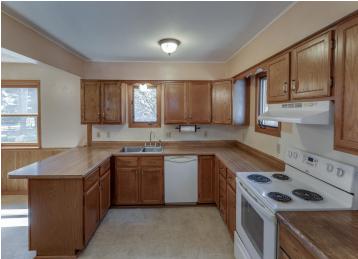

ADDITIONAL FEATURES INCLUDE A SPACIOUS FLOORPLAN WITH SUNROOM, MAIN FLOOR LAUNDRY, LARGE LIVING ROOM AND BEDROOMS, DETACHED GARAGE AND 10' X 28' PATIO. SEPTIC WAS UPDATED IN 2020 AND NEW FURNACE WAS INSTALLED IN 2024. MAKE AN APPOINTMENT TO SEE THIS ONE TODAY, IT IS PRICED TO SELL.