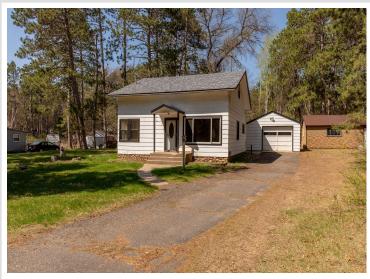

MLS 6717255 Residential

\$179,900

1,465 sq ft 2 bedrooms 1 baths

3908 Ramsey Street Pequot Lakes MN 56472

Status: Pending

## **Description:**

\*\*\*\*\*LISTING NOW HAS MULTIPLE OFFERS AND SELLER IS ASKING FOR BEST AND FINAL BY 5:00 PM, SATURDAY, MAY 10TH.\*\*\*\*\*

TWO BEDROOM, ONE BATH HOME IN THE HEART OF PEQUOT LAKES. ENJOY THE PRIVACY OF THIS QUIET NEIGHBORHOOD THAT IS WALKING DISTANCE TO TOWN, SCHOOL AND SIBLEY LAKE.

ADDITIONAL FEATURES INCLUDE A SPACIOUS FLOORPLAN WITH SUNROOM, MAIN FLOOR LAUNDRY, LARGE LIVING ROOM AND BEDROOMS, DETACHED GARAGE AND 10' X 28' PATIO. SEPTIC WAS UPDATED IN 2020 AND NEW FURNACE WAS INSTALLED IN 2024. MAKE AN APPOINTMENT TO SEE THIS ONE TODAY, IT IS PRICED TO SELL.