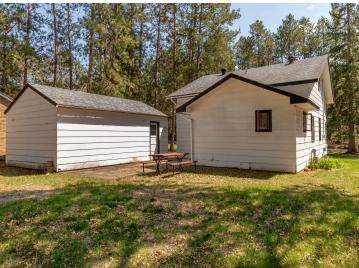

ADDITIONAL FEATURES INCLUDE A SPACIOUS FLOORPLAN WITH SUNROOM, MAIN FLOOR LAUNDRY, LARGE LIVING ROOM AND BEDROOMS, DETACHED GARAGE AND 10' X 28' PATIO. SEPTIC WAS UPDATED IN 2020 AND NEW FURNACE WAS INSTALLED IN 2024. MAKE AN APPOINTMENT TO SEE THIS ONE TODAY, IT IS PRICED TO SELL.