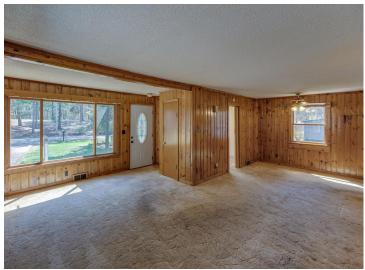

ADDITIONAL FEATURES INCLUDE A SPACIOUS FLOORPLAN WITH SUNROOM, MAIN FLOOR LAUNDRY, LARGE LIVING ROOM AND BEDROOMS, DETACHED GARAGE AND 10' X 28' PATIO. SEPTIC WAS UPDATED IN 2020 AND NEW FURNACE WAS INSTALLED IN 2024. MAKE AN APPOINTMENT TO SEE THIS ONE TODAY, IT IS PRICED TO SELL.