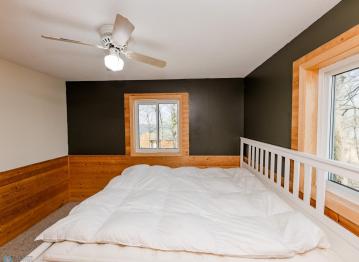

The main floor features a step down Livingroom that has great nostalgia of what a MN lake cabin should be. Knotty pine and a wood burning stove accommodate the great lake views!

The main floor also includes 2 bedrooms, a full bath, as well as the kitchen and dining areas. Upstairs one will find 2 additional bedrooms...both with stellar views of the lake!