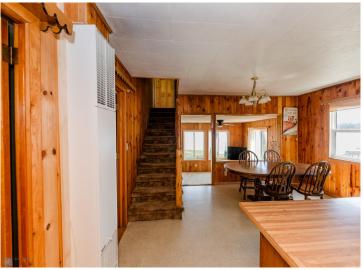

The main floor features a step down Livingroom that has great nostalgia of what a MN lake cabin should be. Knotty pine and a wood burning stove accommodate the great lake views!

The main floor also includes 2 bedrooms, a full bath, as well as the kitchen and dining areas. Upstairs one will find 2 additional bedrooms...both with stellar views of the lake!