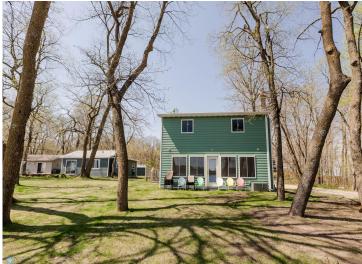

#### **Description:**

Stellar property on highly desirable Cotton Lake. This charming cabin features 75' of some of the best shoreline on one of the areas premier lakes! As soon as you arrive you will notice how perfectly this cabin is situated on the water. One of the rare opportunities to see the shoreline right out your living room window.

Property is hard to come by on Cotton Lake. Known for 10+' water clarity, Shelly Island, and the recently launched "Fishbowl" restaurant one can boat to this truly is what MN lake life is all about! Home comes with a 1 1/2 Stall garage as well. Both cabin and garage have been recently re-sided!