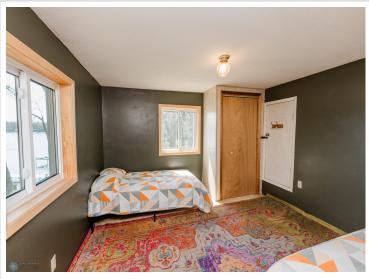

The main floor features a step down Livingroom that has great nostalgia of what a MN lake cabin should be. Knotty pine and a wood burning stove accommodate the great lake views!

The main floor also includes 2 bedrooms, a full bath, as well as the kitchen and dining areas. Upstairs one will find 2 additional bedrooms...both with stellar views of the lake!