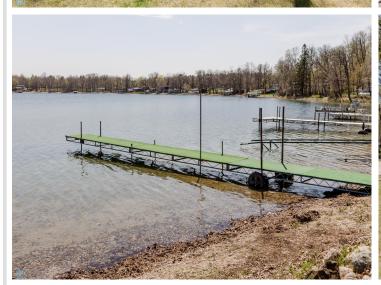

#### **Description:**

Stellar property on highly desirable Cotton Lake. This charming cabin features 75' of some of the best shoreline on one of the areas premier lakes! As soon as you arrive you will notice how perfectly this cabin is situated on the water. One of the rare opportunities to see the shoreline right out your living room window.

Property is hard to come by on Cotton Lake. Known for 10+' water clarity, Shelly Island, and the recently launched "Fishbowl" restaurant one can boat to this truly is what MN lake life is all about! Home comes with a 1 1/2 Stall garage as well. Both cabin and garage have been recently re-sided!