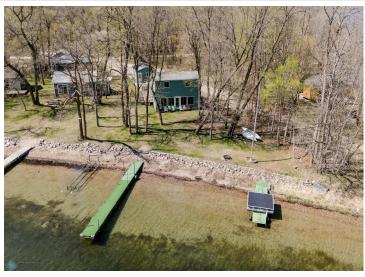

#### **Description:**

Stellar property on highly desirable Cotton Lake. This charming cabin features 75' of some of the best shoreline on one of the areas premier lakes! As soon as you arrive you will notice how perfectly this cabin is situated on the water. One of the rare opportunities to see the shoreline right out your living room window.

The main floor features a step down Livingroom that has great nostalgia of what a MN lake cabin should be. Knotty pine and a wood burning stove accommodate the great lake views!

The main floor also includes 2 bedrooms, a full bath, as well as the kitchen and dining areas. Upstairs one will find 2 additional bedrooms...both with stellar views of the lake!

Property is hard to come by on Cotton Lake. Known for 10+' water clarity, Shelly Island, and the recently launched "Fishbowl" restaurant one can boat to this truly is what MN lake life is all about! Home comes with a 1 1/2 Stall garage as well. Both cabin and garage have been recently re-sided!