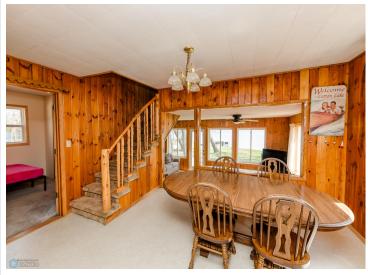

The main floor features a step down Livingroom that has great nostalgia of what a MN lake cabin should be. Knotty pine and a wood burning stove accommodate the great lake views!

The main floor also includes 2 bedrooms, a full bath, as well as the kitchen and dining areas. Upstairs one will find 2 additional bedrooms...both with stellar views of the lake!