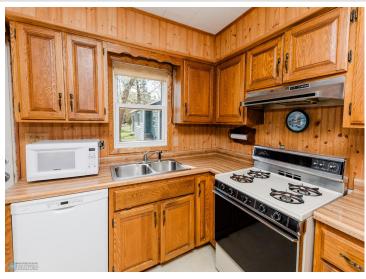

The main floor features a step down Livingroom that has great nostalgia of what a MN lake cabin should be. Knotty pine and a wood burning stove accommodate the great lake views!

The main floor also includes 2 bedrooms, a full bath, as well as the kitchen and dining areas. Upstairs one will find 2 additional bedrooms...both with stellar views of the lake!