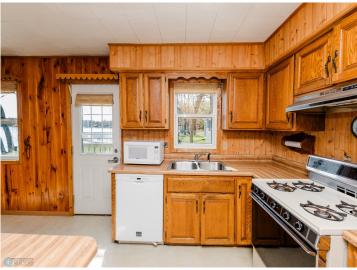

The main floor features a step down Livingroom that has great nostalgia of what a MN lake cabin should be. Knotty pine and a wood burning stove accommodate the great lake views!

The main floor also includes 2 bedrooms, a full bath, as well as the kitchen and dining areas. Upstairs one will find 2 additional bedrooms...both with stellar views of the lake!