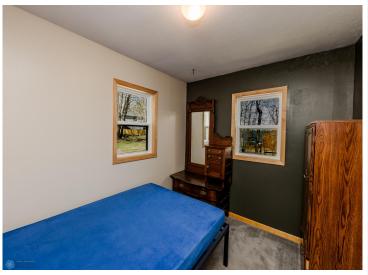

The main floor features a step down Livingroom that has great nostalgia of what a MN lake cabin should be. Knotty pine and a wood burning stove accommodate the great lake views!

The main floor also includes 2 bedrooms, a full bath, as well as the kitchen and dining areas. Upstairs one will find 2 additional bedrooms...both with stellar views of the lake!