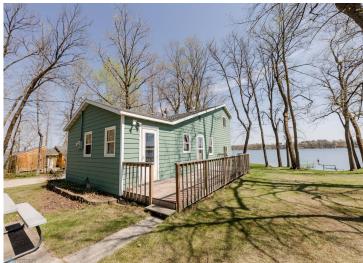

#### **Description:**

Stellar property on highly desirable Cotton Lake. This charming cabin features 75' of some of the best shoreline on one of the areas premier lakes! As soon as you arrive you will notice how perfectly this cabin is situated on the water. One of the rare opportunities to see the shoreline right out your living room window.

The main floor features a step down Livingroom that has great nostalgia of what a MN lake cabin should be. Knotty pine and a wood burning stove accommodate the great lake views!

The main floor also includes 2 bedrooms, a full bath, as well as the kitchen and dining areas. Upstairs one will find 2 additional bedrooms...both with stellar views of the lake!

Property is hard to come by on Cotton Lake. Known for 10+' water clarity, Shelly Island, and the recently launched "Fishbowl" restaurant one can boat to this truly is what MN lake life is all about! Home comes with a 1 1/2 Stall garage as well. Both cabin and garage have been recently re-sided!