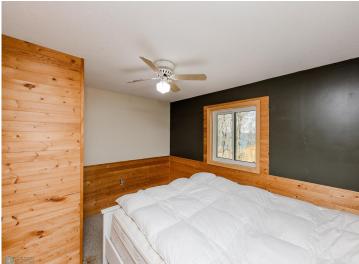

The main floor features a step down Livingroom that has great nostalgia of what a MN lake cabin should be. Knotty pine and a wood burning stove accommodate the great lake views!

The main floor also includes 2 bedrooms, a full bath, as well as the kitchen and dining areas. Upstairs one will find 2 additional bedrooms...both with stellar views of the lake!