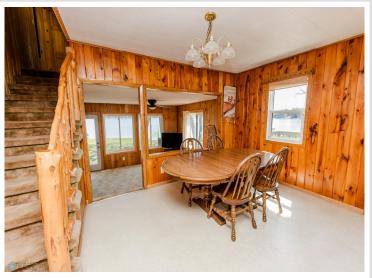

#### **Description:**

Stellar property on highly desirable Cotton Lake. This charming cabin features 75' of some of the best shoreline on one of the areas premier lakes! As soon as you arrive you will notice how perfectly this cabin is situated on the water. One of the rare opportunities to see the shoreline right out your living room window.

The main floor features a step down Livingroom that has great nostalgia of what a MN lake cabin should be. Knotty pine and a wood burning stove accommodate the great lake views!

The main floor also includes 2 bedrooms, a full bath, as well as the kitchen and dining areas. Upstairs one will find 2 additional bedrooms...both with stellar views of the lake!