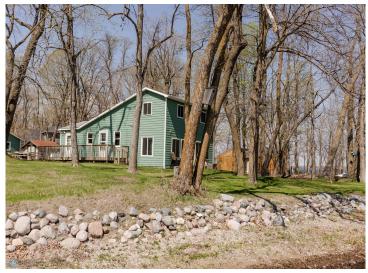

#### **Description:**

Stellar property on highly desirable Cotton Lake. This charming cabin features 75' of some of the best shoreline on one of the areas premier lakes! As soon as you arrive you will notice how perfectly this cabin is situated on the water. One of the rare opportunities to see the shoreline right out your living room window.

The main floor features a step down Livingroom that has great nostalgia of what a MN lake cabin should be. Knotty pine and a wood burning stove accommodate the great lake views!

The main floor also includes 2 bedrooms, a full bath, as well as the kitchen and dining areas. Upstairs one will find 2 additional bedrooms...both with stellar views of the lake!

Property is hard to come by on Cotton Lake. Known for 10+' water clarity, Shelly Island, and the recently launched "Fishbowl" restaurant one can boat to this truly is what MN lake life is all about! Home comes with a 1 1/2 Stall garage as well. Both cabin and garage have been recently re-sided!