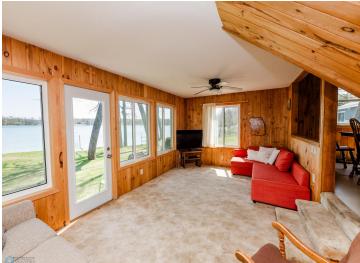

#### **Description:**

Stellar property on highly desirable Cotton Lake. This charming cabin features 75' of some of the best shoreline on one of the areas premier lakes! As soon as you arrive you will notice how perfectly this cabin is situated on the water. One of the rare opportunities to see the shoreline right out your living room window.

The main floor features a step down Livingroom that has great nostalgia of what a MN lake cabin should be. Knotty pine and a wood burning stove accommodate the great lake views!

The main floor also includes 2 bedrooms, a full bath, as well as the kitchen and dining areas. Upstairs one will find 2 additional bedrooms...both with stellar views of the lake!