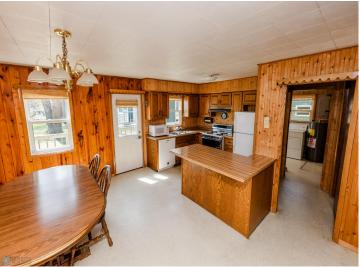

The main floor features a step down Livingroom that has great nostalgia of what a MN lake cabin should be. Knotty pine and a wood burning stove accommodate the great lake views!

The main floor also includes 2 bedrooms, a full bath, as well as the kitchen and dining areas. Upstairs one will find 2 additional bedrooms...both with stellar views of the lake!