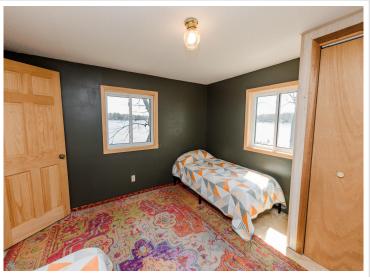

The main floor features a step down Livingroom that has great nostalgia of what a MN lake cabin should be. Knotty pine and a wood burning stove accommodate the great lake views!

The main floor also includes 2 bedrooms, a full bath, as well as the kitchen and dining areas. Upstairs one will find 2 additional bedrooms...both with stellar views of the lake!