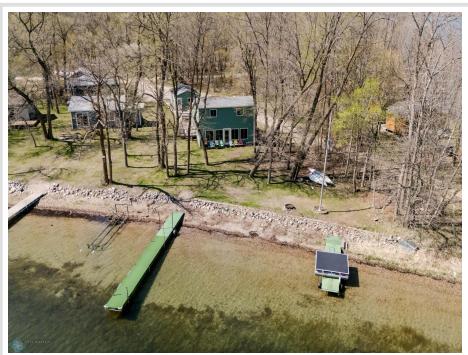

#### **Description:**

Stellar property on highly desirable Cotton Lake. This charming cabin features 75' of some of the best shoreline on one of the areas premier lakes! As soon as you arrive you will notice how perfectly this cabin is situated on the water. One of the rare opportunities to see the shoreline right out your living room window.

The main floor features a step down Livingroom that has great nostalgia of what a MN lake cabin should be. Knotty pine and a wood burning stove accommodate the great lake views!

The main floor also includes 2 bedrooms, a full bath, as well as the kitchen and dining areas. Upstairs one will find 2 additional bedrooms...both with stellar views of the lake!

Property is hard to come by on Cotton Lake. Known for 10+' water clarity, Shelly Island, and the recently launched "Fishbowl" restaurant one can boat to this truly is what MN lake life is all about! Home comes with a 1 1/2 Stall garage as well. Both cabin and garage have been recently re-sided!