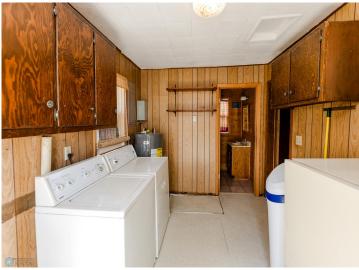

The main floor features a step down Livingroom that has great nostalgia of what a MN lake cabin should be. Knotty pine and a wood burning stove accommodate the great lake views!

The main floor also includes 2 bedrooms, a full bath, as well as the kitchen and dining areas. Upstairs one will find 2 additional bedrooms...both with stellar views of the lake!