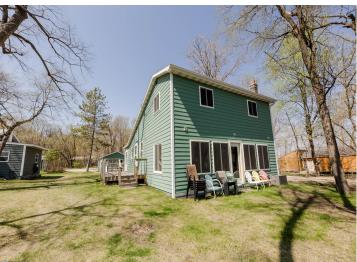

#### **Description:**

Stellar property on highly desirable Cotton Lake. This charming cabin features 75' of some of the best shoreline on one of the areas premier lakes! As soon as you arrive you will notice how perfectly this cabin is situated on the water. One of the rare opportunities to see the shoreline right out your living room window.

The main floor features a step down Livingroom that has great nostalgia of what a MN lake cabin should be. Knotty pine and a wood burning stove accommodate the great lake views!

The main floor also includes 2 bedrooms, a full bath, as well as the kitchen and dining areas. Upstairs one will find 2 additional bedrooms...both with stellar views of the lake!

Property is hard to come by on Cotton Lake. Known for 10+' water clarity, Shelly Island, and the recently launched "Fishbowl" restaurant one can boat to this truly is what MN lake life is all about! Home comes with a 1 1/2 Stall garage as well. Both cabin and garage have been recently re-sided!