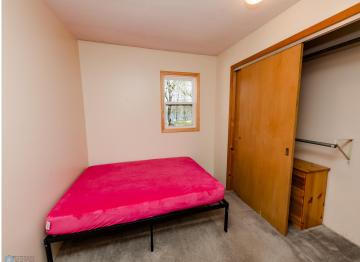

The main floor features a step down Livingroom that has great nostalgia of what a MN lake cabin should be. Knotty pine and a wood burning stove accommodate the great lake views!

The main floor also includes 2 bedrooms, a full bath, as well as the kitchen and dining areas. Upstairs one will find 2 additional bedrooms...both with stellar views of the lake!