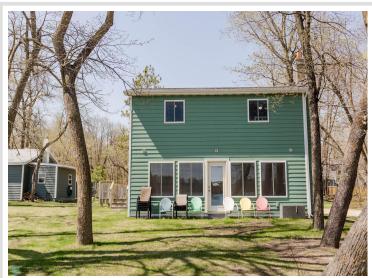

#### **Description:**

Stellar property on highly desirable Cotton Lake. This charming cabin features 75' of some of the best shoreline on one of the areas premier lakes! As soon as you arrive you will notice how perfectly this cabin is situated on the water. One of the rare opportunities to see the shoreline right out your living room window.

The main floor features a step down Livingroom that has great nostalgia of what a MN lake cabin should be. Knotty pine and a wood burning stove accommodate the great lake views!

The main floor also includes 2 bedrooms, a full bath, as well as the kitchen and dining areas. Upstairs one will find 2 additional bedrooms...both with stellar views of the lake!

Property is hard to come by on Cotton Lake. Known for 10+' water clarity, Shelly Island, and the recently launched "Fishbowl" restaurant one can boat to this truly is what MN lake life is all about! Home comes with a 1 1/2 Stall garage as well. Both cabin and garage have been recently re-sided!