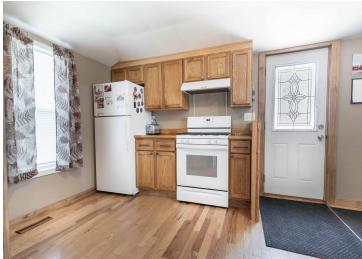

## **Description:**

Move in ready 2-bedroom 1 bathroom home. Updates include a natural gas forced air furnace, central air conditioning, electric water heater, hardwood flooring, remodeled kitchen, windows, electrical, and carpet. The exterior features a single stall oversized detached garage, private deck, and vinyl siding. Schedule your showing today.