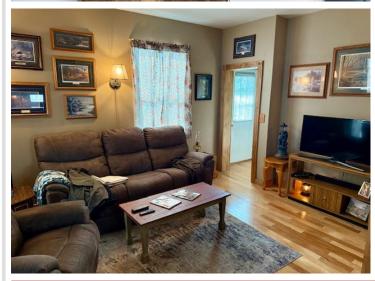

## **Description:**

Move in ready 2-bedroom 1 bathroom home. Updates include a natural gas forced air furnace, central air conditioning, electric water heater, hardwood flooring, remodeled kitchen, windows, electrical, and carpet. The exterior features a single stall oversized detached garage, private deck, and vinyl siding. Schedule your showing today.