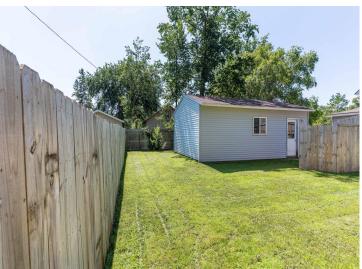

## **Description:**

Move in ready 2-bedroom 1 bathroom home. Updates include a natural gas forced air furnace, central air conditioning, electric water heater, hardwood flooring, remodeled kitchen, windows, electrical, and carpet. The exterior features a single stall oversized detached garage, private deck, and vinyl siding. Schedule your showing today.

## **Additional Details:**

Year Built 1910 Lot Acres 0.11 Lot Dimensions 50x100 Garage Stalls 1 School District 22 Taxes \$1,176 Taxes with Assessments \$1,256 Tax Year 2025