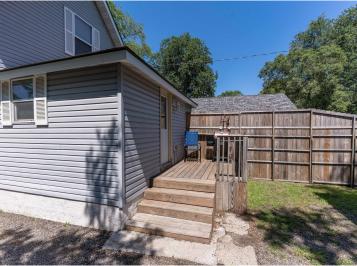

## **Description:**

Move in ready 2-bedroom 1 bathroom home. Updates include a natural gas forced air furnace, central air conditioning, electric water heater, hardwood flooring, remodeled kitchen, windows, electrical, and carpet. The exterior features a single stall oversized detached garage, private deck, and vinyl siding. Schedule your showing today.