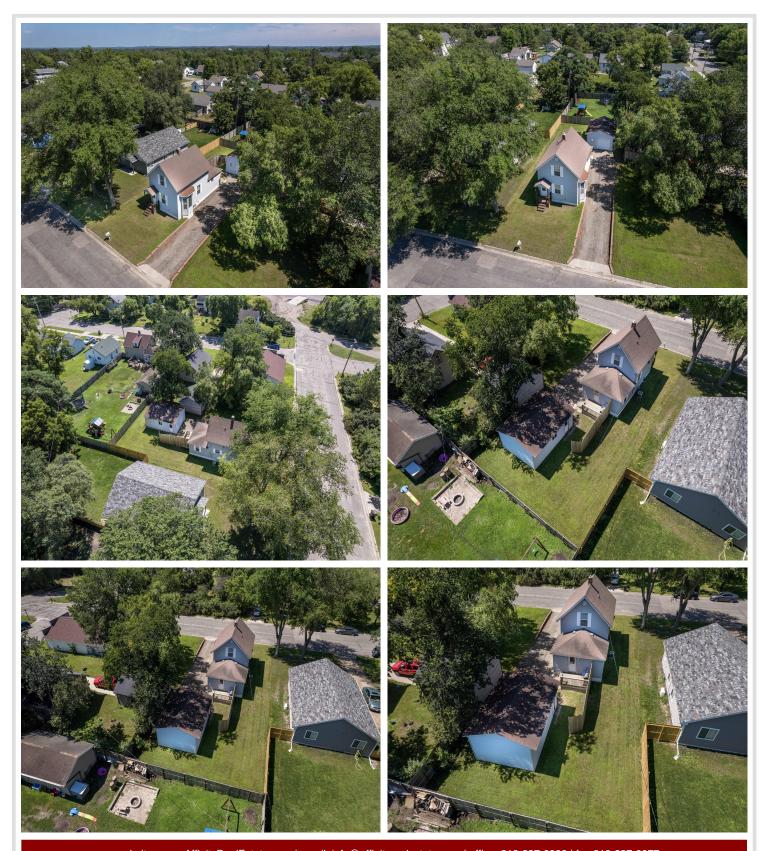

## **Description:**

Move in ready 2-bedroom 1 bathroom home. Updates include a natural gas forced air furnace, central air conditioning, electric water heater, hardwood flooring, remodeled kitchen, windows, electrical, and carpet. The exterior features a single stall oversized detached garage, private deck, and vinyl siding. Schedule your showing today.

## **Additional Details:**

Year Built 1910 Lot Acres 0.11 Lot Dimensions 50x100 Garage Stalls 1 School District 22 Taxes \$1,176 Taxes with Assessments \$1,256 Tax Year 2025