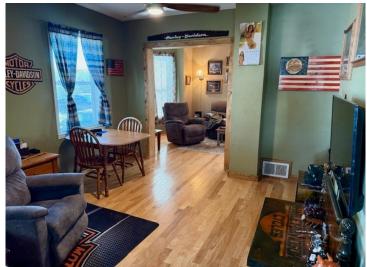

## **Description:**

Move in ready 2-bedroom 1 bathroom home. Updates include a natural gas forced air furnace, central air conditioning, electric water heater, hardwood flooring, remodeled kitchen, windows, electrical, and carpet. The exterior features a single stall oversized detached garage, private deck, and vinyl siding. Schedule your showing today.