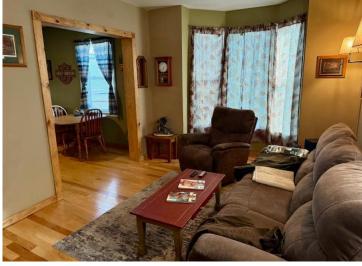

## **Description:**

Move in ready 2-bedroom 1 bathroom home. Updates include a natural gas forced air furnace, central air conditioning, electric water heater, hardwood flooring, remodeled kitchen, windows, electrical, and carpet. The exterior features a single stall oversized detached garage, private deck, and vinyl siding. Schedule your showing today.