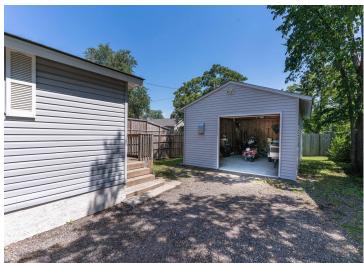

## **Description:**

Move in ready 2-bedroom 1 bathroom home. Updates include a natural gas forced air furnace, central air conditioning, electric water heater, hardwood flooring, remodeled kitchen, windows, electrical, and carpet. The exterior features a single stall oversized detached garage, private deck, and vinyl siding. Schedule your showing today.

## **Additional Details:**

Year Built 1910 Lot Acres 0.11 Lot Dimensions 50x100 Garage Stalls 1 School District 22 Taxes \$1,176 Taxes with Assessments \$1,256 Tax Year 2025