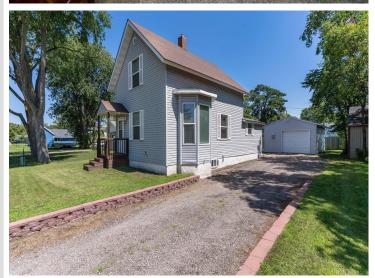

MLS 6717357 Residential

\$179,500

1,332 sq ft 2 bedrooms 1 baths

311 Summit Avenue Detroit Lakes MN 56501

Status: Pending

## **Description:**

Move in ready 2-bedroom 1 bathroom home. Updates include a natural gas forced air furnace, central air conditioning, electric water heater, hardwood flooring, remodeled kitchen, windows, electrical, and carpet. The exterior features a single stall oversized detached garage, private deck, and vinyl siding. Schedule your showing today.