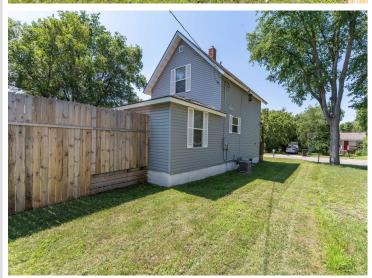

## **Description:**

Move in ready 2-bedroom 1 bathroom home. Updates include a natural gas forced air furnace, central air conditioning, electric water heater, hardwood flooring, remodeled kitchen, windows, electrical, and carpet. The exterior features a single stall oversized detached garage, private deck, and vinyl siding. Schedule your showing today.

## **Additional Details:**

Year Built 1910 Lot Acres 0.11 Lot Dimensions 50x100 Garage Stalls 1 School District 22 Taxes \$1,176 Taxes with Assessments \$1,256 Tax Year 2025