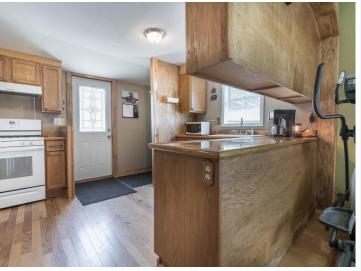

## **Description:**

Move in ready 2-bedroom 1 bathroom home. Updates include a natural gas forced air furnace, central air conditioning, electric water heater, hardwood flooring, remodeled kitchen, windows, electrical, and carpet. The exterior features a single stall oversized detached garage, private deck, and vinyl siding. Schedule your showing today.