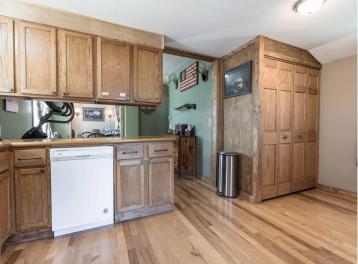

## **Description:**

Move in ready 2-bedroom 1 bathroom home. Updates include a natural gas forced air furnace, central air conditioning, electric water heater, hardwood flooring, remodeled kitchen, windows, electrical, and carpet. The exterior features a single stall oversized detached garage, private deck, and vinyl siding. Schedule your showing today.