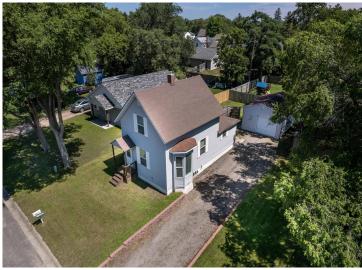

## **Description:**

Move in ready 2-bedroom 1 bathroom home. Updates include a natural gas forced air furnace, central air conditioning, electric water heater, hardwood flooring, remodeled kitchen, windows, electrical, and carpet. The exterior features a single stall oversized detached garage, private deck, and vinyl siding. Schedule your showing today.

## **Additional Details:**

Year Built 1910 Lot Acres 0.11 Lot Dimensions 50x100 Garage Stalls 1 School District 22 Taxes \$1,176 Taxes with Assessments \$1,256 Tax Year 2025