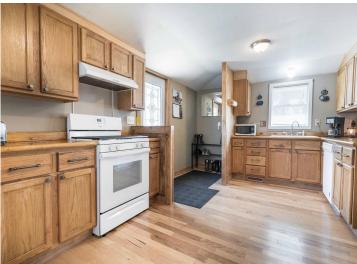

## **Description:**

Move in ready 2-bedroom 1 bathroom home. Updates include a natural gas forced air furnace, central air conditioning, electric water heater, hardwood flooring, remodeled kitchen, windows, electrical, and carpet. The exterior features a single stall oversized detached garage, private deck, and vinyl siding. Schedule your showing today.