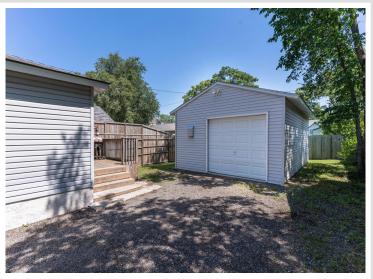

## **Description:**

Move in ready 2-bedroom 1 bathroom home. Updates include a natural gas forced air furnace, central air conditioning, electric water heater, hardwood flooring, remodeled kitchen, windows, electrical, and carpet. The exterior features a single stall oversized detached garage, private deck, and vinyl siding. Schedule your showing today.

## **Additional Details:**

Year Built 1910 Lot Acres 0.11 Lot Dimensions 50x100 Garage Stalls 1 School District 22 Taxes \$1,176 Taxes with Assessments \$1,256 Tax Year 2025