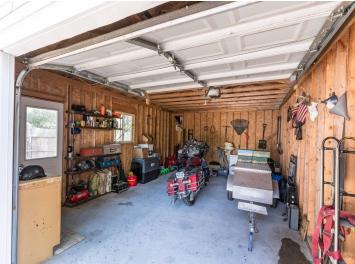

## **Description:**

Move in ready 2-bedroom 1 bathroom home. Updates include a natural gas forced air furnace, central air conditioning, electric water heater, hardwood flooring, remodeled kitchen, windows, electrical, and carpet. The exterior features a single stall oversized detached garage, private deck, and vinyl siding. Schedule your showing today.

## **Additional Features:**

Basement: Block, Daylight/Lookout Windows, Partial, Storage Space, Unfinished Fuel: Natural Gas Garage: 1 Heat: Forced Air Sewer: City Sewer - In Street Water: City Water - In Street Air Conditioning: Central Air