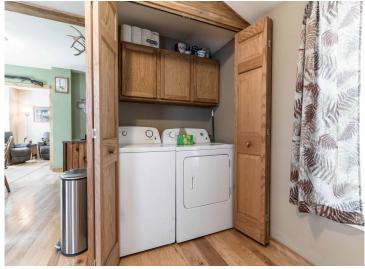

## **Description:**

Move in ready 2-bedroom 1 bathroom home. Updates include a natural gas forced air furnace, central air conditioning, electric water heater, hardwood flooring, remodeled kitchen, windows, electrical, and carpet. The exterior features a single stall oversized detached garage, private deck, and vinyl siding. Schedule your showing today.