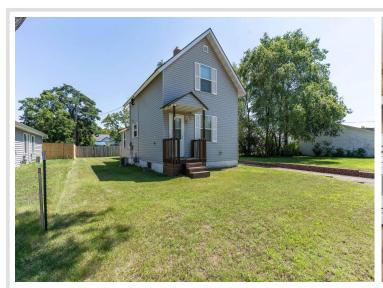

MLS 6717357 Residential

\$179,500

1,332 sq ft 2 bedrooms 1 baths

311 Summit Avenue Detroit Lakes MN 56501

Status: Pending

## **Description:**

Move in ready 2-bedroom 1 bathroom home. Updates include a natural gas forced air furnace, central air conditioning, electric water heater, hardwood flooring, remodeled kitchen, windows, electrical, and carpet. The exterior features a single stall oversized detached garage, private deck, and vinyl siding. Schedule your showing today.