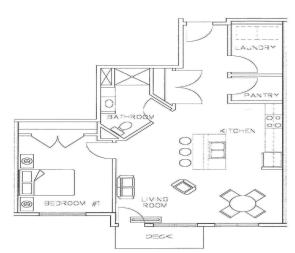

# \$287,385

900 sq ft 1 bedrooms 1 baths

715 Lake Shore Drive Bemidji MN 56601

Waterfront: Bemidji (main lake)

Status: Active

## **Description:**

Welcome to Bemidji's premier condominium on the South Shore of Lake Bemidji — The Bixby! Experience luxurious lakeside living with this stunning 1-bedroom, 1-bathroom unit, 'The Schoolcraft,' offering approximately 900 sq ft of thoughtfully designed space. Located on the second floor this residence features south-facing views that flood the interior with natural light. Enjoy modern amenities including secure indoor parking, two elevators for convenient access, triple-pane windows for energy efficiency, soundproof insulation for peaceful living, and private balconies perfect for relaxing. The kitchen boasts elegant quartz countertops and Onyx Shower systems in the bathroom. The association fee covers essential utilities such as natural gas, water, sewer, and refuse, providing you with hassle-free living. Don't miss the opportunity to make this exceptional condo your new lakeside retreat! Contact us today to schedule a showing.