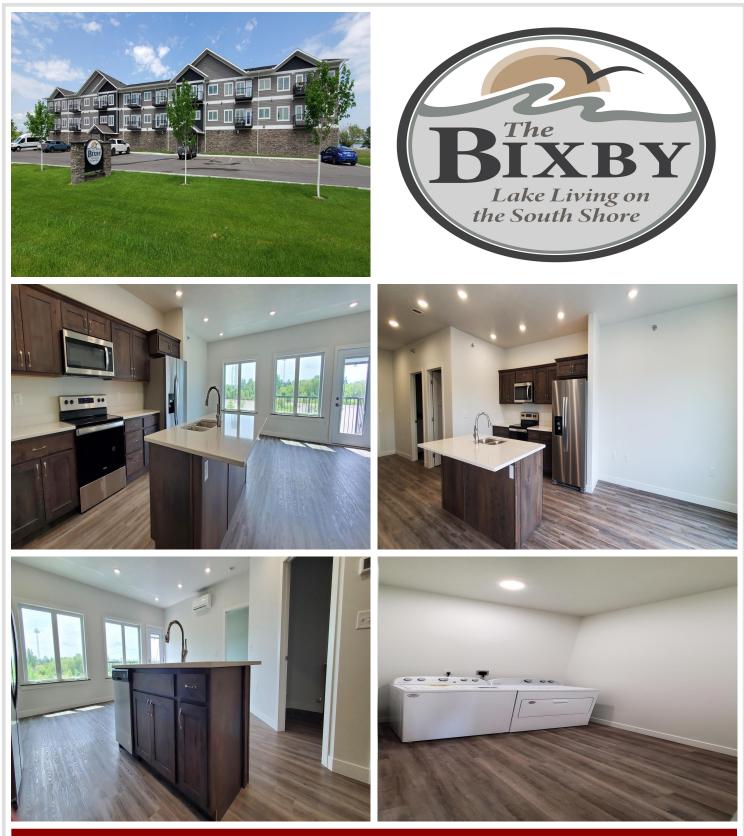

## **Description:**

Welcome to Bemidji's premier condominium on the South Shore of Lake Bemidji — The Bixby! Experience luxurious lakeside living with this stunning 1-bedroom, 1-bathroom unit, 'The Schoolcraft,' offering approximately 900 sq ft of thoughtfully designed space. Located on the second floor this residence features south-facing views that flood the interior with natural light. Enjoy modern amenities including secure indoor parking, two elevators for convenient access, triple-pane windows for energy efficiency, soundproof insulation for peaceful living, and private balconies perfect for relaxing. The kitchen boasts elegant quartz countertops and Onyx Shower systems in the bathroom. The association fee covers essential utilities such as natural gas, water, sewer, and refuse, providing you with hassle-free living. Don't miss the opportunity to make this exceptional condo your new lakeside retreat! Contact us today to schedule a showing.