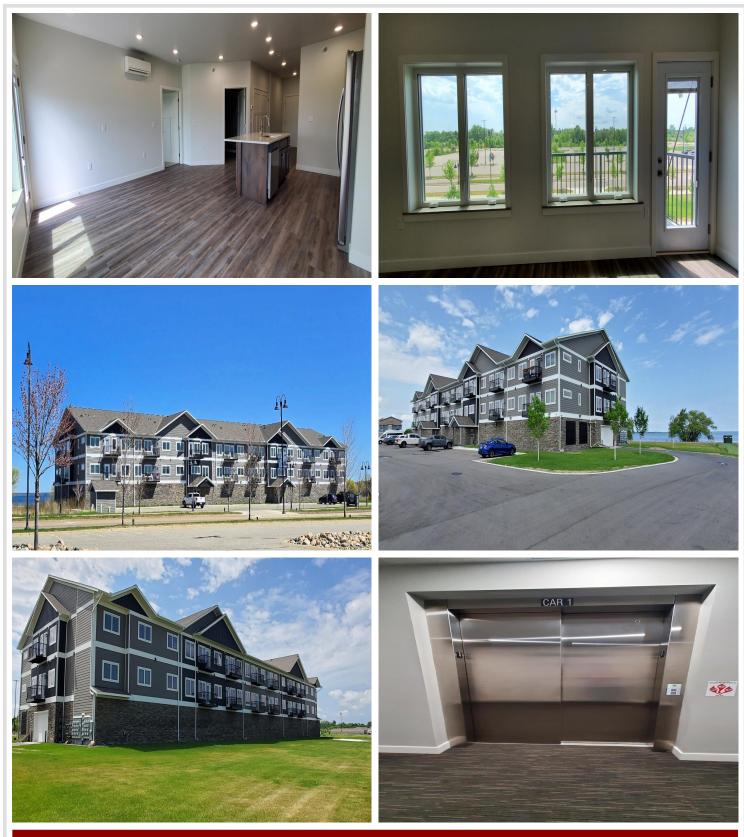

## **Description:**

Welcome to Bemidji's premier condominium on the South Shore of Lake Bemidji — The Bixby! Experience luxurious lakeside living with this stunning 1-bedroom, 1-bathroom unit, 'The Schoolcraft,' offering approximately 900 sq ft of thoughtfully designed space. Located on the second floor this residence features south-facing views that flood the interior with natural light. Enjoy modern amenities including secure indoor parking, two elevators for convenient access, triple-pane windows for energy efficiency, soundproof insulation for peaceful living, and private balconies perfect for relaxing. The kitchen boasts elegant quartz countertops and Onyx Shower systems in the bathroom. The association fee covers essential utilities such as natural gas, water, sewer, and refuse, providing you with hassle-free living. Don't miss the opportunity to make this exceptional condo your new lakeside retreat! Contact us today to schedule a showing.

## Additional Details:

| Year Built             | 2022    |
|------------------------|---------|
| Lot Dimensions         | 348x228 |
| Garage Stalls          | 1       |
| School District        | 31      |
| Taxes                  | \$3,380 |
| Taxes with Assessments | \$3,380 |
| Tax Year               | 2025    |

#### Additional Features:

Basement: None Fuel: Electric Garage: 1 Heat: Heat Pump Sewer: City Sewer/Connected Water: City Water/Connected Air Conditioning: Heat Pump