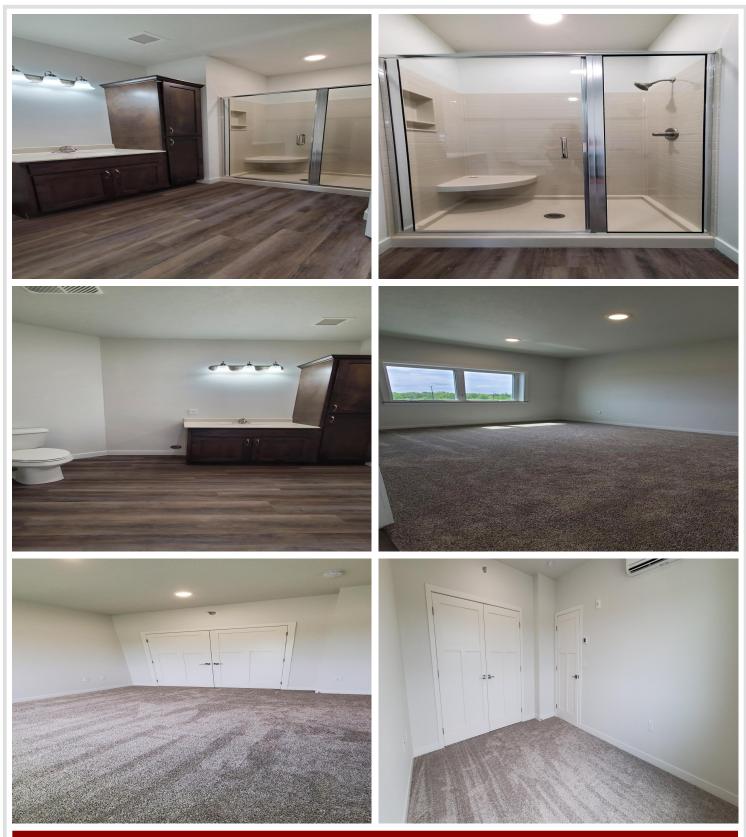

## **Description:**

Welcome to Bemidji's premier condominium on the South Shore of Lake Bemidji — The Bixby! Experience luxurious lakeside living with this stunning 1-bedroom, 1-bathroom unit, 'The Schoolcraft,' offering approximately 900 sq ft of thoughtfully designed space. Located on the second floor this residence features south-facing views that flood the interior with natural light. Enjoy modern amenities including secure indoor parking, two elevators for convenient access, triple-pane windows for energy efficiency, soundproof insulation for peaceful living, and private balconies perfect for relaxing. The kitchen boasts elegant quartz countertops and Onyx Shower systems in the bathroom. The association fee covers essential utilities such as natural gas, water, sewer, and refuse, providing you with hassle-free living. Don't miss the opportunity to make this exceptional condo your new lakeside retreat! Contact us today to schedule a showing.