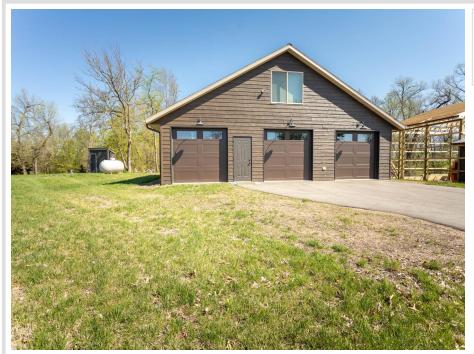

## **Description:**

Quality, quality, quality! This property offers the perfect blend of function, style, and panoramic Lake Ida views that set it apart from the rest. Cabin, vacation rental, bunkhouse, extra toy storage, or workshop - this property has many different functions! City sewer and private well. Forced air furnace and heat pump that provides heating and cooling. Wifi enabled thermostats and garage doors.

The spacious, oversized 2-stall garage is perfect for storing your toys, pursuing your hobbies, or additional storage, and is fully insulated and finished off with a heater in addition to heat from the heat pump.

Outside, the property boasts LP Diamond Kote siding—built to withstand the elements while maintaining a beautiful, lowmaintenance exterior. You'll find hot and cold water out of the exterior spigot and a cozy fire pit in the backyard.