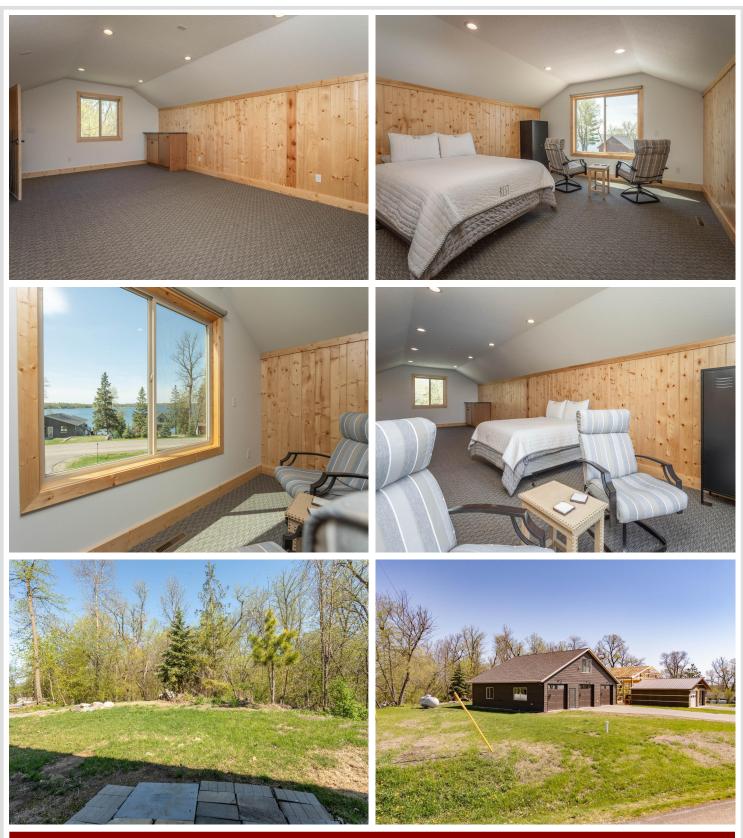

Step inside to discover epoxy floors throughout, combining durability with sleek, modern aesthetics. The main living area features wood finishes that create a warm, inviting atmosphere. It even has an overhead screen door—ideal for enjoying lake breezes bug-free! Take the stairs up to the large loft! Whether you utilize it as a bedroom, bunkroom or game room, you'll enjoy jaw dropping Lake Ida views!