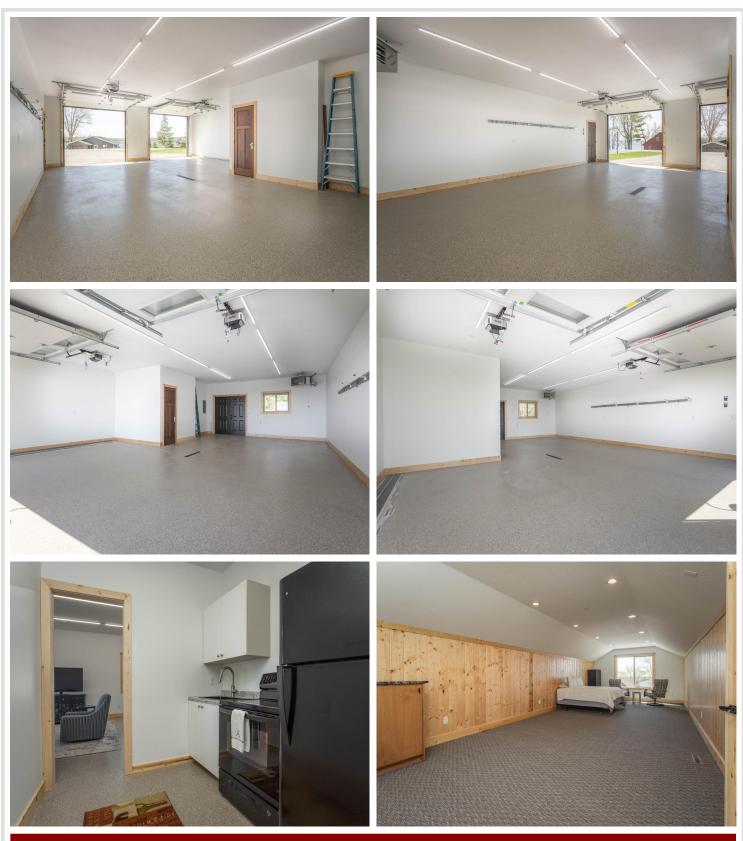

Step inside to discover epoxy floors throughout, combining durability with sleek, modern aesthetics. The main living area features wood finishes that create a warm, inviting atmosphere. It even has an overhead screen door—ideal for enjoying lake breezes bug-free! Take the stairs up to the large loft! Whether you utilize it as a bedroom, bunkroom or game room, you'll enjoy jaw dropping Lake Ida views!

The spacious, oversized 2-stall garage is perfect for storing your toys, pursuing your hobbies, or additional storage, and is fully insulated and finished off with a heater in addition to heat from the heat pump.