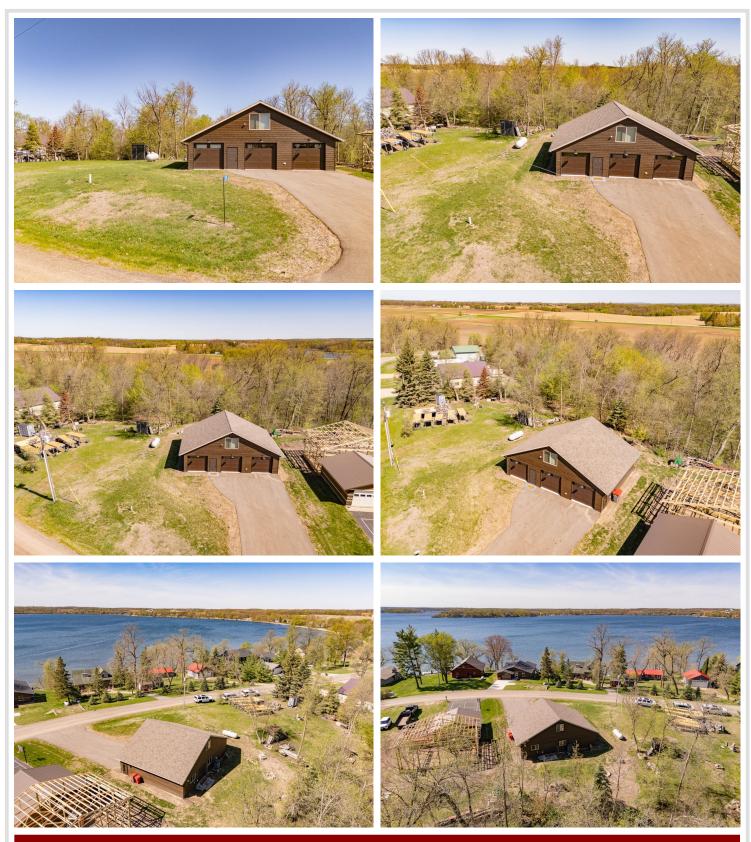

Outside, the property boasts LP Diamond Kote siding—built to withstand the elements while maintaining a beautiful, lowmaintenance exterior. You'll find hot and cold water out of the exterior spigot and a cozy fire pit in the backyard.