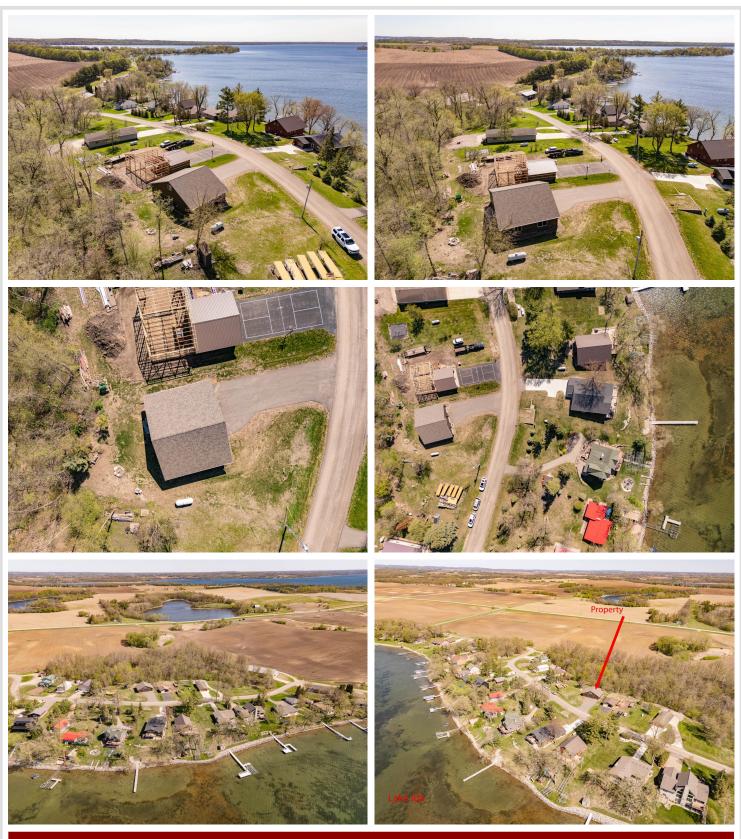

## **Description:**

Quality, quality, quality! This property offers the perfect blend of function, style, and panoramic Lake Ida views that set it apart from the rest. Cabin, vacation rental, bunkhouse, extra toy storage, or workshop - this property has many different functions! City sewer and private well. Forced air furnace and heat pump that provides heating and cooling. Wifi enabled thermostats and garage doors.

Outside, the property boasts LP Diamond Kote siding—built to withstand the elements while maintaining a beautiful, lowmaintenance exterior. You'll find hot and cold water out of the exterior spigot and a cozy fire pit in the backyard.