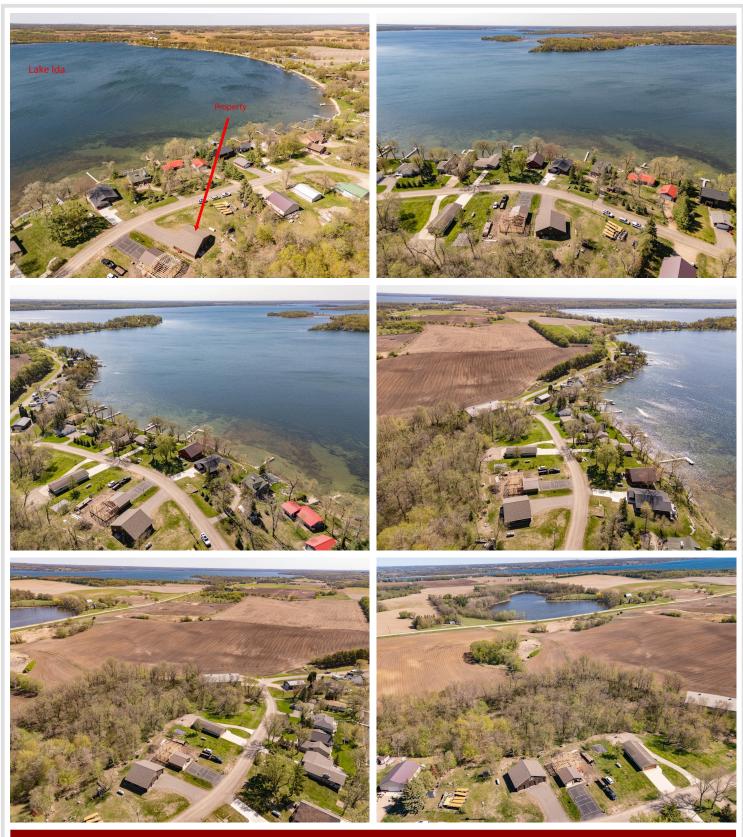

MLS 6717486 Lake Home

## **Description:**

Quality, quality, quality! This property offers the perfect blend of function, style, and panoramic Lake Ida views that set it apart from the rest. Cabin, vacation rental, bunkhouse, extra toy storage, or workshop - this property has many different functions! City sewer and private well. Forced air furnace and heat pump that provides heating and cooling. Wifi enabled thermostats and garage doors.

Step inside to discover epoxy floors throughout, combining durability with sleek, modern aesthetics. The main living area features wood finishes that create a warm, inviting atmosphere. It even has an overhead screen door—ideal for enjoying lake breezes bug-free! Take the stairs up to the large loft! Whether you utilize it as a bedroom, bunkroom or game room, you'll enjoy jaw dropping Lake Ida views!

Outside, the property boasts LP Diamond Kote siding—built to withstand the elements while maintaining a beautiful, lowmaintenance exterior. You'll find hot and cold water out of the exterior spigot and a cozy fire pit in the backyard.