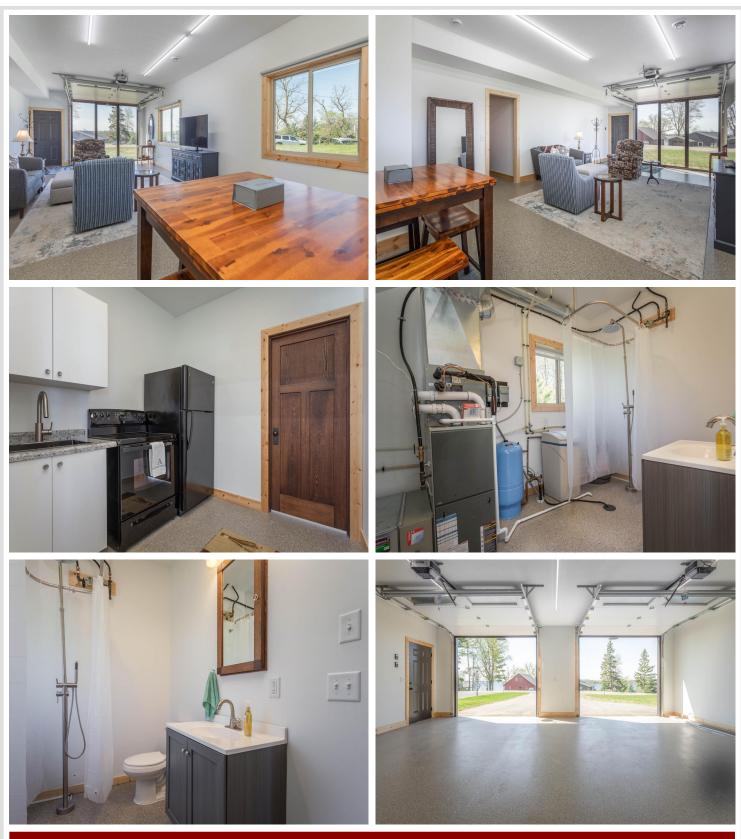

Step inside to discover epoxy floors throughout, combining durability with sleek, modern aesthetics. The main living area features wood finishes that create a warm, inviting atmosphere. It even has an overhead screen door—ideal for enjoying lake breezes bug-free! Take the stairs up to the large loft! Whether you utilize it as a bedroom, bunkroom or game room, you'll enjoy jaw dropping Lake Ida views!

The spacious, oversized 2-stall garage is perfect for storing your toys, pursuing your hobbies, or additional storage, and is fully insulated and finished off with a heater in addition to heat from the heat pump.