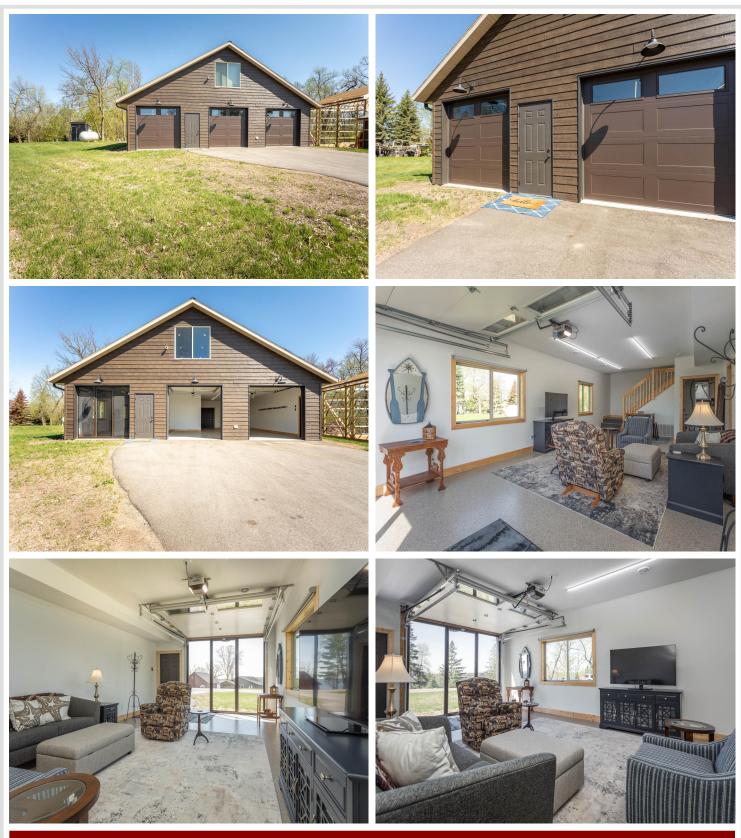

## **Description:**

Quality, quality, quality! This property offers the perfect blend of function, style, and panoramic Lake Ida views that set it apart from the rest. Cabin, vacation rental, bunkhouse, extra toy storage, or workshop - this property has many different functions! City sewer and private well. Forced air furnace and heat pump that provides heating and cooling. Wifi enabled thermostats and garage doors.

Step inside to discover epoxy floors throughout, combining durability with sleek, modern aesthetics. The main living area features wood finishes that create a warm, inviting atmosphere. It even has an overhead screen door—ideal for enjoying lake breezes bug-free! Take the stairs up to the large loft! Whether you utilize it as a bedroom, bunkroom or game room, you'll enjoy jaw dropping Lake Ida views!

The spacious, oversized 2-stall garage is perfect for storing your toys, pursuing your hobbies, or additional storage, and is fully insulated and finished off with a heater in addition to heat from the heat pump.

Outside, the property boasts LP Diamond Kote siding—built to withstand the elements while maintaining a beautiful, lowmaintenance exterior. You'll find hot and cold water out of the exterior spigot and a cozy fire pit in the backyard.