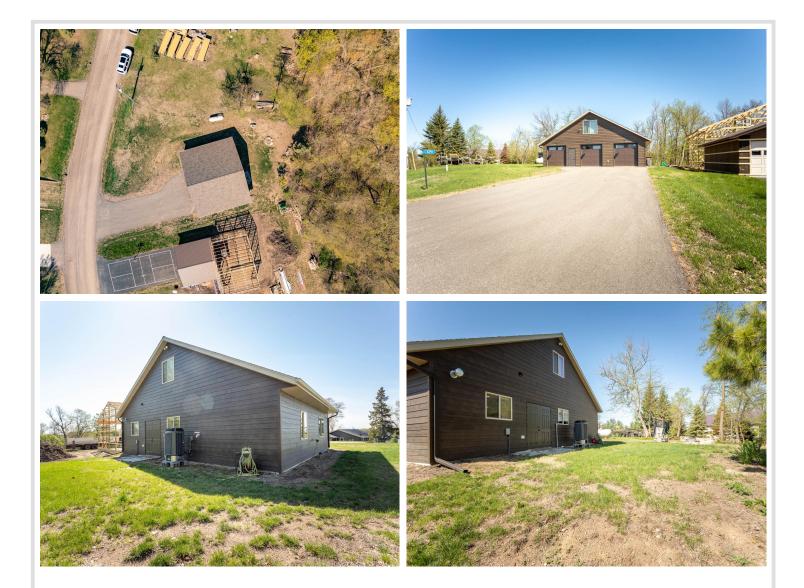

The spacious, oversized 2-stall garage is perfect for storing your toys, pursuing your hobbies, or additional storage, and is fully insulated and finished off with a heater in addition to heat from the heat pump.

Outside, the property boasts LP Diamond Kote siding—built to withstand the elements while maintaining a beautiful, lowmaintenance exterior. You'll find hot and cold water out of the exterior spigot and a cozy fire pit in the backyard.