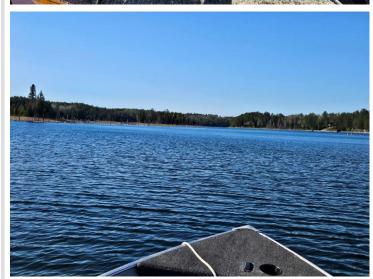

## **Description:**

Long Lost Lake paradise in the heart of the White Earth State Forest a/k/a "The Buckboard Hills"!!! 4 bdrm-1 ¾ bath with 330' of lake frontage and almost 3 acres of wooded privacy! This property is one of the rare homes on the lake that is located right off a paved road, making year-round access easy! This is really a neat set-up with having the custom 2 bdrm-1 bath home, then above the garage is another 2 bdrm-3/4 bath guest house! There is a lakeside patio area, the main level of the garage has a hot-tub room, the garage is insulated with a bonus 12' x 18' storage shed for the "toys"! The home has many unique perks! The kitchen is all custom-built with knotty alder, a movable island, no slam drawers, pull-out shelves, granite countertops, and a custom dishwasher. Lakeside living room and bedroom to enjoy the views, along with a warm gas fireplace in the house and a garage living area! Long Lost Lake is well known for its pristine water clarity, great fishing, and tranquil environment without all the boat and jet ski noise due to having a 10 mph speed limit on the lake. There are 1000s of acres of public land, trails, and other lakes in your backyard, plus Itasca Park is just down the road! Properties like this one don't come along very often! ~~~The roll-in dock will be included with the sale of the home