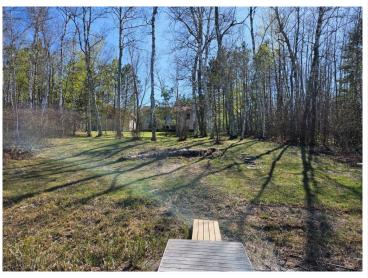

## **Description:**

Long Lost Lake paradise in the heart of the White Earth State Forest a/k/a "The Buckboard Hills"!!! 4 bdrm-1 ¾ bath with 330' of lake frontage and almost 3 acres of wooded privacy! This property is one of the rare homes on the lake that is located right off a paved road, making year-round access easy! This is really a neat set-up with having the custom 2 bdrm-1 bath home, then above the garage is another 2 bdrm-3/4 bath guest house! There is a lakeside patio area, the main level of the garage has a hot-tub room, the garage is insulated with a bonus 12' x 18' storage shed for the "toys"! The home has many unique perks! The kitchen is all custom-built with knotty alder, a movable island, no slam drawers, pull-out shelves, granite countertops, and a custom dishwasher. Lakeside living room and bedroom to enjoy the views, along with a warm gas fireplace in the house and a garage living area! Long Lost Lake is well known for its pristine water clarity, great fishing, and tranquil environment without all the boat and jet ski noise due to having a 10 mph speed limit on the lake. There are 1000s of acres of public land, trails, and other lakes in your backyard, plus Itasca Park is just down the road! Properties like this one don't come along very often! ~~~The roll-in dock will be included with the sale of the home