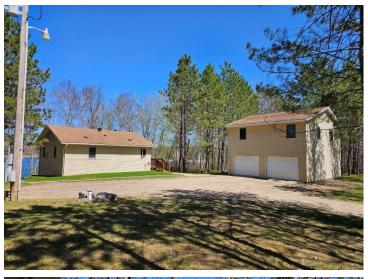

## **Description:**

Long Lost Lake paradise in the heart of the White Earth State Forest a/k/a "The Buckboard Hills"!!! 4 bdrm-1 ¾ bath with 330' of lake frontage and almost 3 acres of wooded privacy! This property is one of the rare homes on the lake that is located right off a paved road, making year-round access easy! This is really a neat set-up with having the custom 2 bdrm-1 bath home, then above the garage is another 2 bdrm-3/4 bath guest house! There is a lakeside patio area, the main level of the garage has a hot-tub room, the garage is insulated with a bonus 12' x 18' storage shed for the "toys"! The home has many unique perks! The kitchen is all custom-built with knotty alder, a movable island, no slam drawers, pull-out shelves, granite countertops, and a custom dishwasher. Lakeside living room and bedroom to enjoy the views, along with a warm gas fireplace in the house and a garage living area! Long Lost Lake is well known for its pristine water clarity, great fishing, and tranquil environment without all the boat and jet ski noise due to having a 10 mph speed limit on the lake. There are 1000s of acres of public land, trails, and other lakes in your backyard, plus Itasca Park is just down the road! Properties like this one don't come along very often! ~~~The roll-in dock will be included with the sale of the home

## **Additional Details:**

Year Built

Lot Acres 2.85

Lot Dimensions 330x327

Garage Stalls 2

School District 162

Taxes \$1,568

Taxes with Assessments \$1,568