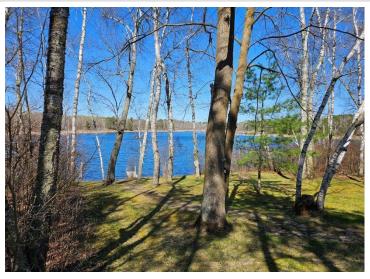

## **Description:**

Long Lost Lake paradise in the heart of the White Earth State Forest a/k/a "The Buckboard Hills"!!! 4 bdrm-1 ¾ bath with 330' of lake frontage and almost 3 acres of wooded privacy! This property is one of the rare homes on the lake that is located right off a paved road, making year-round access easy! This is really a neat set-up with having the custom 2 bdrm-1 bath home, then above the garage is another 2 bdrm-3/4 bath guest house! There is a lakeside patio area, the main level of the garage has a hot-tub room, the garage is insulated with a bonus 12' x 18' storage shed for the "toys"! The home has many unique perks! The kitchen is all custom-built with knotty alder, a movable island, no slam drawers, pull-out shelves, granite countertops, and a custom dishwasher. Lakeside living room and bedroom to enjoy the views, along with a warm gas fireplace in the house and a garage living area! Long Lost Lake is well known for its pristine water clarity, great fishing, and tranquil environment without all the boat and jet ski noise due to having a 10 mph speed limit on the lake. There are 1000s of acres of public land, trails, and other lakes in your backyard, plus Itasca Park is just down the road! Properties like this one don't come along very often! ~~~The roll-in dock will be included with the sale of the home