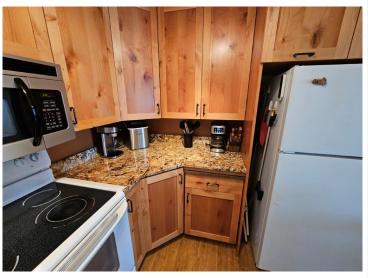

## **Description:**

Long Lost Lake paradise in the heart of the White Earth State Forest a/k/a "The Buckboard Hills"!!! 4 bdrm-1 ¾ bath with 330' of lake frontage and almost 3 acres of wooded privacy! This property is one of the rare homes on the lake that is located right off a paved road, making year-round access easy! This is really a neat set-up with having the custom 2 bdrm-1 bath home, then above the garage is another 2 bdrm-3/4 bath guest house! There is a lakeside patio area, the main level of the garage has a hot-tub room, the garage is insulated with a bonus 12' x 18' storage shed for the "toys"! The home has many unique perks! The kitchen is all custom-built with knotty alder, a movable island, no slam drawers, pull-out shelves, granite countertops, and a custom dishwasher. Lakeside living room and bedroom to enjoy the views, along with a warm gas fireplace in the house and a garage living area! Long Lost Lake is well known for its pristine water clarity, great fishing, and tranquil environment without all the boat and jet ski noise due to having a 10 mph speed limit on the lake. There are 1000s of acres of public land, trails, and other lakes in your backyard, plus Itasca Park is just down the road! Properties like this one don't come along very often! ~~~The roll-in dock will be included with the sale of the home