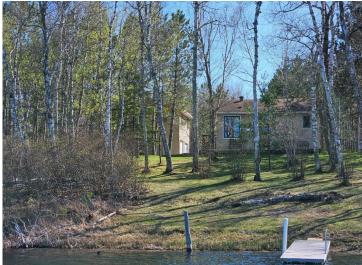

## **Description:**

Long Lost Lake paradise in the heart of the White Earth State Forest a/k/a "The Buckboard Hills"!!! 4 bdrm-1 ¾ bath with 330' of lake frontage and almost 3 acres of wooded privacy! This property is one of the rare homes on the lake that is located right off a paved road, making year-round access easy! This is really a neat set-up with having the custom 2 bdrm-1 bath home, then above the garage is another 2 bdrm-3/4 bath guest house! There is a lakeside patio area, the main level of the garage has a hot-tub room, the garage is insulated with a bonus 12' x 18' storage shed for the "toys"! The home has many unique perks! The kitchen is all custom-built with knotty alder, a movable island, no slam drawers, pull-out shelves, granite countertops, and a custom dishwasher. Lakeside living room and bedroom to enjoy the views, along with a warm gas fireplace in the house and a garage living area! Long Lost Lake is well known for its pristine water clarity, great fishing, and tranquil environment without all the boat and jet ski noise due to having a 10 mph speed limit on the lake. There are 1000s of acres of public land, trails, and other lakes in your backyard, plus Itasca Park is just down the road! Properties like this one don't come along very often! ~~~The roll-in dock will be included with the sale of the home