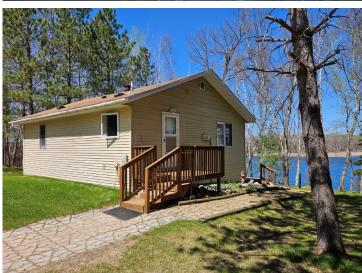

MLS 6717502 Lake Home

\$379,900

1,712 sq ft 4 bedrooms 2 baths

11954 Lost Paradise Circle Bagley MN 56621

Waterfront: Long Lost

Status: Pending

## **Description:**

Long Lost Lake paradise in the heart of the White Earth State Forest a/k/a "The Buckboard Hills"!!! 4 bdrm-1 ¾ bath with 330' of lake frontage and almost 3 acres of wooded privacy! This property is one of the rare homes on the lake that is located right off a paved road, making year-round access easy! This is really a neat set-up with having the custom 2 bdrm-1 bath home, then above the garage is another 2 bdrm-3/4 bath guest house! There is a lakeside patio area, the main level of the garage has a hot-tub room, the garage is insulated with a bonus 12' x 18' storage shed for the "toys"! The home has many unique perks! The kitchen is all custom-built with knotty alder, a movable island, no slam drawers, pull-out shelves, granite countertops, and a custom dishwasher. Lakeside living room and bedroom to enjoy the views, along with a warm gas fireplace in the house and a garage living area! Long Lost Lake is well known for its pristine water clarity, great fishing, and tranquil environment without all the boat and jet ski noise due to having a 10 mph speed limit on the lake. There are 1000s of acres of public land, trails, and other lakes in your backyard, plus Itasca Park is just down the road! Properties like this one don't come along very often! ~~~The roll-in dock will be included with the sale of the home