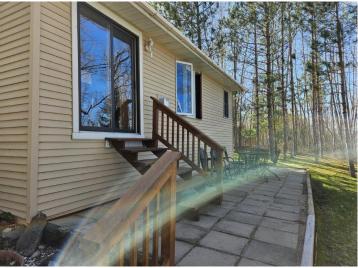

## **Description:**

Long Lost Lake paradise in the heart of the White Earth State Forest a/k/a "The Buckboard Hills"!!! 4 bdrm-1 ¾ bath with 330' of lake frontage and almost 3 acres of wooded privacy! This property is one of the rare homes on the lake that is located right off a paved road, making year-round access easy! This is really a neat set-up with having the custom 2 bdrm-1 bath home, then above the garage is another 2 bdrm-3/4 bath guest house! There is a lakeside patio area, the main level of the garage has a hot-tub room, the garage is insulated with a bonus 12' x 18' storage shed for the "toys"! The home has many unique perks! The kitchen is all custom-built with knotty alder, a movable island, no slam drawers, pull-out shelves, granite countertops, and a custom dishwasher. Lakeside living room and bedroom to enjoy the views, along with a warm gas fireplace in the house and a garage living area! Long Lost Lake is well known for its pristine water clarity, great fishing, and tranquil environment without all the boat and jet ski noise due to having a 10 mph speed limit on the lake. There are 1000s of acres of public land, trails, and other lakes in your backyard, plus Itasca Park is just down the road! Properties like this one don't come along very often! ~~~The roll-in dock will be included with the sale of the home