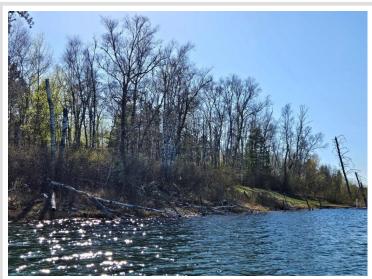

## **Description:**

Long Lost Lake paradise in the heart of the White Earth State Forest a/k/a "The Buckboard Hills"!!! 4 bdrm-1 ¾ bath with 330' of lake frontage and almost 3 acres of wooded privacy! This property is one of the rare homes on the lake that is located right off a paved road, making year-round access easy! This is really a neat set-up with having the custom 2 bdrm-1 bath home, then above the garage is another 2 bdrm-3/4 bath guest house! There is a lakeside patio area, the main level of the garage has a hot-tub room, the garage is insulated with a bonus 12' x 18' storage shed for the "toys"! The home has many unique perks! The kitchen is all custom-built with knotty alder, a movable island, no slam drawers, pull-out shelves, granite countertops, and a custom dishwasher. Lakeside living room and bedroom to enjoy the views, along with a warm gas fireplace in the house and a garage living area! Long Lost Lake is well known for its pristine water clarity, great fishing, and tranquil environment without all the boat and jet ski noise due to having a 10 mph speed limit on the lake. There are 1000s of acres of public land, trails, and other lakes in your backyard, plus Itasca Park is just down the road! Properties like this one don't come along very often! ~~~The roll-in dock will be included with the sale of the home