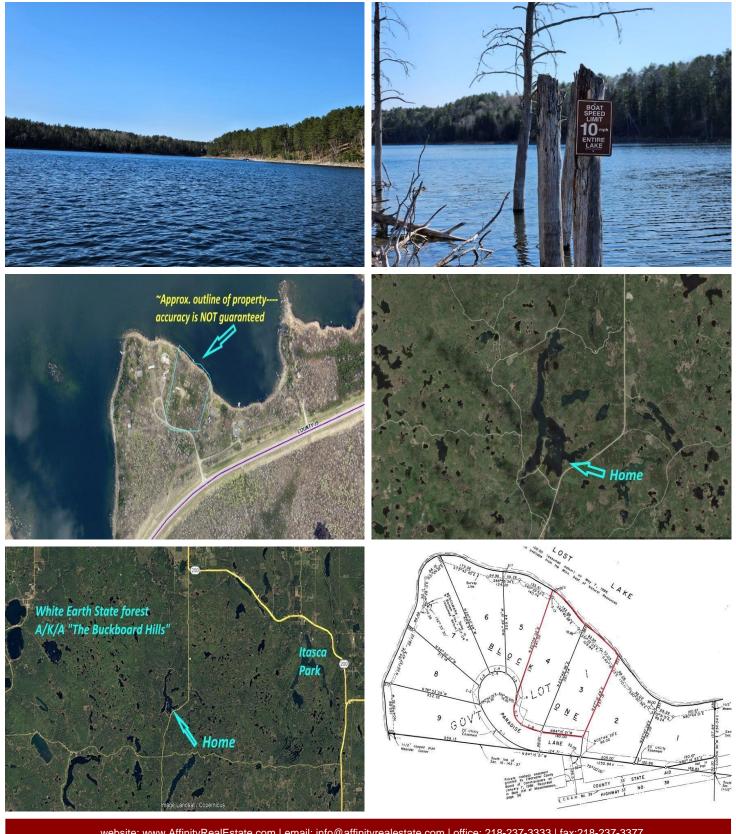

## **Description:**

Long Lost Lake paradise in the heart of the White Earth State Forest a/k/a "The Buckboard Hills"!!! 4 bdrm-1 ¾ bath with 330' of lake frontage and almost 3 acres of wooded privacy! This property is one of the rare homes on the lake that is located right off a paved road, making year-round access easy! This is really a neat set-up with having the custom 2 bdrm-1 bath home, then above the garage is another 2 bdrm-3/4 bath guest house! There is a lakeside patio area, the main level of the garage has a hot-tub room, the garage is insulated with a bonus 12' x 18' storage shed for the "toys"! The home has many unique perks! The kitchen is all custom-built with knotty alder, a movable island, no slam drawers, pull-out shelves, granite countertops, and a custom dishwasher. Lakeside living room and bedroom to enjoy the views, along with a warm gas fireplace in the house and a garage living area! Long Lost Lake is well known for its pristine water clarity, great fishing, and tranquil environment without all the boat and jet ski noise due to having a 10 mph speed limit on the lake. There are 1000s of acres of public land, trails, and other lakes in your backyard, plus Itasca Park is just down the road! Properties like this one don't come along very often! ~~~The roll-in dock will be included with the sale of the home

## **Additional Details:**

Year Built

Lot Acres 2.85

Lot Dimensions 330x327

Garage Stalls 2

School District 162

Taxes \$1,568

Taxes with Assessments \$1,568

## **Driving Directions:**

From Bagley, south on #92 for 16..25 miles, right on CR #39 and go for approx. 8.5 miles, right on Lost Paradise Circle and will be the

second home on the right!

Broker Listed By: