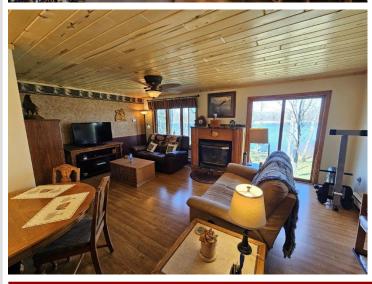

## **Description:**

Long Lost Lake paradise in the heart of the White Earth State Forest a/k/a "The Buckboard Hills"!!! 4 bdrm-1 ¾ bath with 330' of lake frontage and almost 3 acres of wooded privacy! This property is one of the rare homes on the lake that is located right off a paved road, making year-round access easy! This is really a neat set-up with having the custom 2 bdrm-1 bath home, then above the garage is another 2 bdrm-3/4 bath guest house! There is a lakeside patio area, the main level of the garage has a hot-tub room, the garage is insulated with a bonus 12' x 18' storage shed for the "toys"! The home has many unique perks! The kitchen is all custom-built with knotty alder, a movable island, no slam drawers, pull-out shelves, granite countertops, and a custom dishwasher. Lakeside living room and bedroom to enjoy the views, along with a warm gas fireplace in the house and a garage living area! Long Lost Lake is well known for its pristine water clarity, great fishing, and tranquil environment without all the boat and jet ski noise due to having a 10 mph speed limit on the lake. There are 1000s of acres of public land, trails, and other lakes in your backyard, plus Itasca Park is just down the road! Properties like this one don't come along very often! ~~~The roll-in dock will be included with the sale of the home