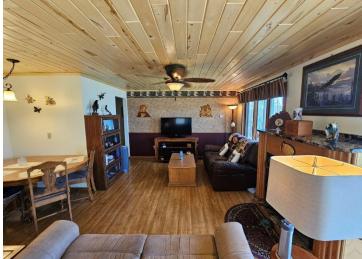

## **Description:**

Long Lost Lake paradise in the heart of the White Earth State Forest a/k/a "The Buckboard Hills"!!! 4 bdrm-1 ¾ bath with 330' of lake frontage and almost 3 acres of wooded privacy! This property is one of the rare homes on the lake that is located right off a paved road, making year-round access easy! This is really a neat set-up with having the custom 2 bdrm-1 bath home, then above the garage is another 2 bdrm-3/4 bath guest house! There is a lakeside patio area, the main level of the garage has a hot-tub room, the garage is insulated with a bonus 12' x 18' storage shed for the "toys"! The home has many unique perks! The kitchen is all custom-built with knotty alder, a movable island, no slam drawers, pull-out shelves, granite countertops, and a custom dishwasher. Lakeside living room and bedroom to enjoy the views, along with a warm gas fireplace in the house and a garage living area! Long Lost Lake is well known for its pristine water clarity, great fishing, and tranquil environment without all the boat and jet ski noise due to having a 10 mph speed limit on the lake. There are 1000s of acres of public land, trails, and other lakes in your backyard, plus Itasca Park is just down the road! Properties like this one don't come along very often! ~~~The roll-in dock will be included with the sale of the home