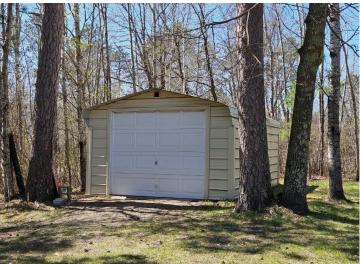

## **Description:**

Long Lost Lake paradise in the heart of the White Earth State Forest a/k/a "The Buckboard Hills"!!! 4 bdrm-1 ¾ bath with 330' of lake frontage and almost 3 acres of wooded privacy! This property is one of the rare homes on the lake that is located right off a paved road, making year-round access easy! This is really a neat set-up with having the custom 2 bdrm-1 bath home, then above the garage is another 2 bdrm-3/4 bath guest house! There is a lakeside patio area, the main level of the garage has a hot-tub room, the garage is insulated with a bonus 12' x 18' storage shed for the "toys"! The home has many unique perks! The kitchen is all custom-built with knotty alder, a movable island, no slam drawers, pull-out shelves, granite countertops, and a custom dishwasher. Lakeside living room and bedroom to enjoy the views, along with a warm gas fireplace in the house and a garage living area! Long Lost Lake is well known for its pristine water clarity, great fishing, and tranquil environment without all the boat and jet ski noise due to having a 10 mph speed limit on the lake. There are 1000s of acres of public land, trails, and other lakes in your backyard, plus Itasca Park is just down the road! Properties like this one don't come along very often! ~~~The roll-in dock will be included with the sale of the home