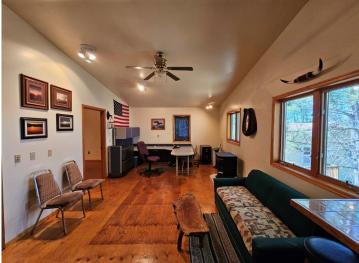

## **Description:**

Long Lost Lake paradise in the heart of the White Earth State Forest a/k/a "The Buckboard Hills"!!! 4 bdrm-1 ¾ bath with 330' of lake frontage and almost 3 acres of wooded privacy! This property is one of the rare homes on the lake that is located right off a paved road, making year-round access easy! This is really a neat set-up with having the custom 2 bdrm-1 bath home, then above the garage is another 2 bdrm-3/4 bath guest house! There is a lakeside patio area, the main level of the garage has a hot-tub room, the garage is insulated with a bonus 12' x 18' storage shed for the "toys"! The home has many unique perks! The kitchen is all custom-built with knotty alder, a movable island, no slam drawers, pull-out shelves, granite countertops, and a custom dishwasher. Lakeside living room and bedroom to enjoy the views, along with a warm gas fireplace in the house and a garage living area! Long Lost Lake is well known for its pristine water clarity, great fishing, and tranquil environment without all the boat and jet ski noise due to having a 10 mph speed limit on the lake. There are 1000s of acres of public land, trails, and other lakes in your backyard, plus Itasca Park is just down the road! Properties like this one don't come along very often! ~~~The roll-in dock will be included with the sale of the home