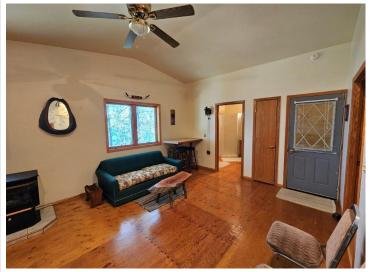

## **Description:**

Long Lost Lake paradise in the heart of the White Earth State Forest a/k/a "The Buckboard Hills"!!! 4 bdrm-1 ¾ bath with 330' of lake frontage and almost 3 acres of wooded privacy! This property is one of the rare homes on the lake that is located right off a paved road, making year-round access easy! This is really a neat set-up with having the custom 2 bdrm-1 bath home, then above the garage is another 2 bdrm-3/4 bath guest house! There is a lakeside patio area, the main level of the garage has a hot-tub room, the garage is insulated with a bonus 12' x 18' storage shed for the "toys"! The home has many unique perks! The kitchen is all custom-built with knotty alder, a movable island, no slam drawers, pull-out shelves, granite countertops, and a custom dishwasher. Lakeside living room and bedroom to enjoy the views, along with a warm gas fireplace in the house and a garage living area! Long Lost Lake is well known for its pristine water clarity, great fishing, and tranquil environment without all the boat and jet ski noise due to having a 10 mph speed limit on the lake. There are 1000s of acres of public land, trails, and other lakes in your backyard, plus Itasca Park is just down the road! Properties like this one don't come along very often! ~~~The roll-in dock will be included with the sale of the home