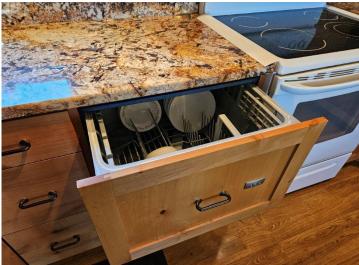

## **Description:**

Long Lost Lake paradise in the heart of the White Earth State Forest a/k/a "The Buckboard Hills"!!! 4 bdrm-1 ¾ bath with 330' of lake frontage and almost 3 acres of wooded privacy! This property is one of the rare homes on the lake that is located right off a paved road, making year-round access easy! This is really a neat set-up with having the custom 2 bdrm-1 bath home, then above the garage is another 2 bdrm-3/4 bath guest house! There is a lakeside patio area, the main level of the garage has a hot-tub room, the garage is insulated with a bonus 12' x 18' storage shed for the "toys"! The home has many unique perks! The kitchen is all custom-built with knotty alder, a movable island, no slam drawers, pull-out shelves, granite countertops, and a custom dishwasher. Lakeside living room and bedroom to enjoy the views, along with a warm gas fireplace in the house and a garage living area! Long Lost Lake is well known for its pristine water clarity, great fishing, and tranquil environment without all the boat and jet ski noise due to having a 10 mph speed limit on the lake. There are 1000s of acres of public land, trails, and other lakes in your backyard, plus Itasca Park is just down the road! Properties like this one don't come along very often! ~~~The roll-in dock will be included with the sale of the home