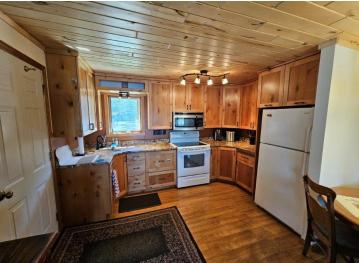

## **Description:**

Long Lost Lake paradise in the heart of the White Earth State Forest a/k/a "The Buckboard Hills"!!! 4 bdrm-1 ¾ bath with 330' of lake frontage and almost 3 acres of wooded privacy! This property is one of the rare homes on the lake that is located right off a paved road, making year-round access easy! This is really a neat set-up with having the custom 2 bdrm-1 bath home, then above the garage is another 2 bdrm-3/4 bath guest house! There is a lakeside patio area, the main level of the garage has a hot-tub room, the garage is insulated with a bonus 12' x 18' storage shed for the "toys"! The home has many unique perks! The kitchen is all custom-built with knotty alder, a movable island, no slam drawers, pull-out shelves, granite countertops, and a custom dishwasher. Lakeside living room and bedroom to enjoy the views, along with a warm gas fireplace in the house and a garage living area! Long Lost Lake is well known for its pristine water clarity, great fishing, and tranquil environment without all the boat and jet ski noise due to having a 10 mph speed limit on the lake. There are 1000s of acres of public land, trails, and other lakes in your backyard, plus Itasca Park is just down the road! Properties like this one don't come along very often! ~~~The roll-in dock will be included with the sale of the home