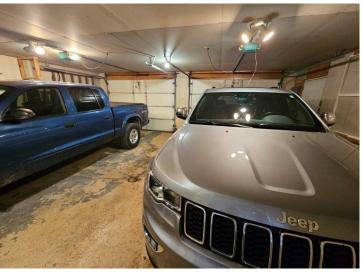

## **Description:**

Long Lost Lake paradise in the heart of the White Earth State Forest a/k/a "The Buckboard Hills"!!! 4 bdrm-1 ¾ bath with 330' of lake frontage and almost 3 acres of wooded privacy! This property is one of the rare homes on the lake that is located right off a paved road, making year-round access easy! This is really a neat set-up with having the custom 2 bdrm-1 bath home, then above the garage is another 2 bdrm-3/4 bath guest house! There is a lakeside patio area, the main level of the garage has a hot-tub room, the garage is insulated with a bonus 12' x 18' storage shed for the "toys"! The home has many unique perks! The kitchen is all custom-built with knotty alder, a movable island, no slam drawers, pull-out shelves, granite countertops, and a custom dishwasher. Lakeside living room and bedroom to enjoy the views, along with a warm gas fireplace in the house and a garage living area! Long Lost Lake is well known for its pristine water clarity, great fishing, and tranquil environment without all the boat and jet ski noise due to having a 10 mph speed limit on the lake. There are 1000s of acres of public land, trails, and other lakes in your backyard, plus Itasca Park is just down the road! Properties like this one don't come along very often! ~~~The roll-in dock will be included with the sale of the home