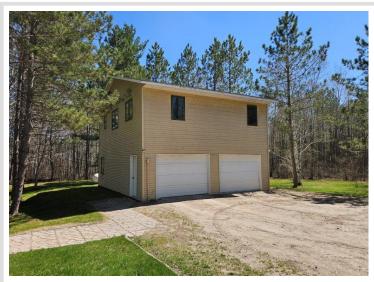

## **Description:**

Long Lost Lake paradise in the heart of the White Earth State Forest a/k/a "The Buckboard Hills"!!! 4 bdrm-1 ¾ bath with 330' of lake frontage and almost 3 acres of wooded privacy! This property is one of the rare homes on the lake that is located right off a paved road, making year-round access easy! This is really a neat set-up with having the custom 2 bdrm-1 bath home, then above the garage is another 2 bdrm-3/4 bath guest house! There is a lakeside patio area, the main level of the garage has a hot-tub room, the garage is insulated with a bonus 12' x 18' storage shed for the "toys"! The home has many unique perks! The kitchen is all custom-built with knotty alder, a movable island, no slam drawers, pull-out shelves, granite countertops, and a custom dishwasher. Lakeside living room and bedroom to enjoy the views, along with a warm gas fireplace in the house and a garage living area! Long Lost Lake is well known for its pristine water clarity, great fishing, and tranquil environment without all the boat and jet ski noise due to having a 10 mph speed limit on the lake. There are 1000s of acres of public land, trails, and other lakes in your backyard, plus Itasca Park is just down the road! Properties like this one don't come along very often! ~~~The roll-in dock will be included with the sale of the home