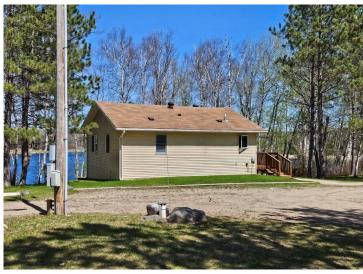

## **Description:**

Long Lost Lake paradise in the heart of the White Earth State Forest a/k/a "The Buckboard Hills"!!! 4 bdrm-1 ¾ bath with 330' of lake frontage and almost 3 acres of wooded privacy! This property is one of the rare homes on the lake that is located right off a paved road, making year-round access easy! This is really a neat set-up with having the custom 2 bdrm-1 bath home, then above the garage is another 2 bdrm-3/4 bath guest house! There is a lakeside patio area, the main level of the garage has a hot-tub room, the garage is insulated with a bonus 12' x 18' storage shed for the "toys"! The home has many unique perks! The kitchen is all custom-built with knotty alder, a movable island, no slam drawers, pull-out shelves, granite countertops, and a custom dishwasher. Lakeside living room and bedroom to enjoy the views, along with a warm gas fireplace in the house and a garage living area! Long Lost Lake is well known for its pristine water clarity, great fishing, and tranquil environment without all the boat and jet ski noise due to having a 10 mph speed limit on the lake. There are 1000s of acres of public land, trails, and other lakes in your backyard, plus Itasca Park is just down the road! Properties like this one don't come along very often! ~~~The roll-in dock will be included with the sale of the home