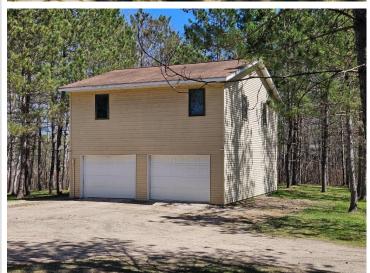

## **Description:**

Long Lost Lake paradise in the heart of the White Earth State Forest a/k/a "The Buckboard Hills"!!! 4 bdrm-1 ¾ bath with 330' of lake frontage and almost 3 acres of wooded privacy! This property is one of the rare homes on the lake that is located right off a paved road, making year-round access easy! This is really a neat set-up with having the custom 2 bdrm-1 bath home, then above the garage is another 2 bdrm-3/4 bath guest house! There is a lakeside patio area, the main level of the garage has a hot-tub room, the garage is insulated with a bonus 12' x 18' storage shed for the "toys"! The home has many unique perks! The kitchen is all custom-built with knotty alder, a movable island, no slam drawers, pull-out shelves, granite countertops, and a custom dishwasher. Lakeside living room and bedroom to enjoy the views, along with a warm gas fireplace in the house and a garage living area! Long Lost Lake is well known for its pristine water clarity, great fishing, and tranquil environment without all the boat and jet ski noise due to having a 10 mph speed limit on the lake. There are 1000s of acres of public land, trails, and other lakes in your backyard, plus Itasca Park is just down the road! Properties like this one don't come along very often! ~~~The roll-in dock will be included with the sale of the home