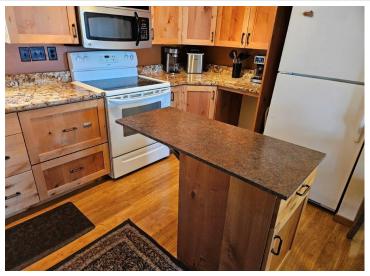

## **Description:**

Long Lost Lake paradise in the heart of the White Earth State Forest a/k/a "The Buckboard Hills"!!! 4 bdrm-1 ¾ bath with 330' of lake frontage and almost 3 acres of wooded privacy! This property is one of the rare homes on the lake that is located right off a paved road, making year-round access easy! This is really a neat set-up with having the custom 2 bdrm-1 bath home, then above the garage is another 2 bdrm-3/4 bath guest house! There is a lakeside patio area, the main level of the garage has a hot-tub room, the garage is insulated with a bonus 12' x 18' storage shed for the "toys"! The home has many unique perks! The kitchen is all custom-built with knotty alder, a movable island, no slam drawers, pull-out shelves, granite countertops, and a custom dishwasher. Lakeside living room and bedroom to enjoy the views, along with a warm gas fireplace in the house and a garage living area! Long Lost Lake is well known for its pristine water clarity, great fishing, and tranquil environment without all the boat and jet ski noise due to having a 10 mph speed limit on the lake. There are 1000s of acres of public land, trails, and other lakes in your backyard, plus Itasca Park is just down the road! Properties like this one don't come along very often! ~~~The roll-in dock will be included with the sale of the home