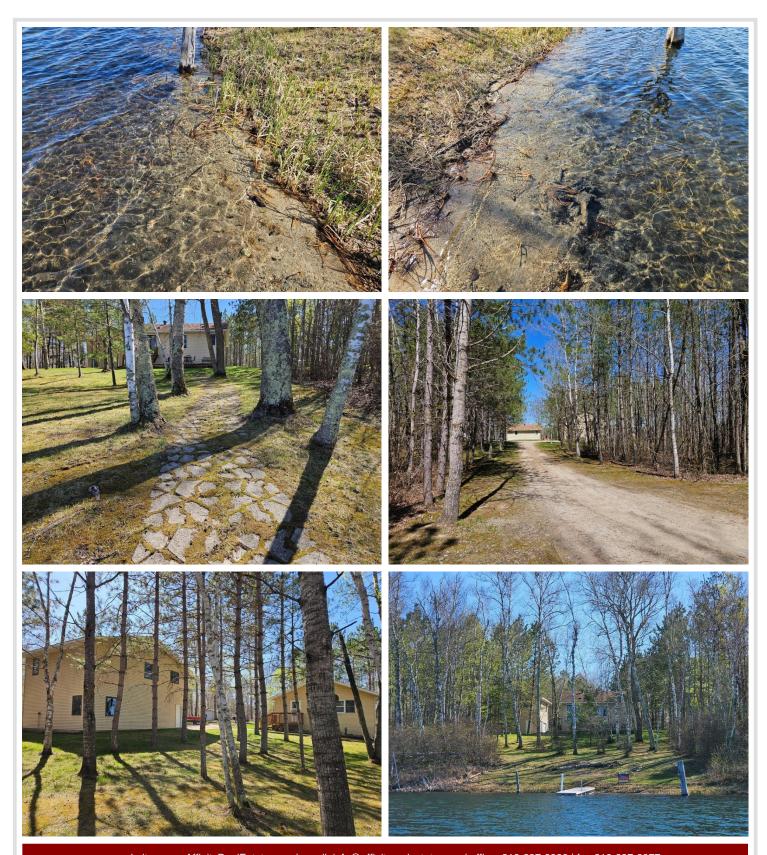

## **Description:**

Long Lost Lake paradise in the heart of the White Earth State Forest a/k/a "The Buckboard Hills"!!! 4 bdrm-1 ¾ bath with 330' of lake frontage and almost 3 acres of wooded privacy! This property is one of the rare homes on the lake that is located right off a paved road, making year-round access easy! This is really a neat set-up with having the custom 2 bdrm-1 bath home, then above the garage is another 2 bdrm-3/4 bath guest house! There is a lakeside patio area, the main level of the garage has a hot-tub room, the garage is insulated with a bonus 12' x 18' storage shed for the "toys"! The home has many unique perks! The kitchen is all custom-built with knotty alder, a movable island, no slam drawers, pull-out shelves, granite countertops, and a custom dishwasher. Lakeside living room and bedroom to enjoy the views, along with a warm gas fireplace in the house and a garage living area! Long Lost Lake is well known for its pristine water clarity, great fishing, and tranquil environment without all the boat and jet ski noise due to having a 10 mph speed limit on the lake. There are 1000s of acres of public land, trails, and other lakes in your backyard, plus Itasca Park is just down the road! Properties like this one don't come along very often! ~~~The roll-in dock will be included with the sale of the home