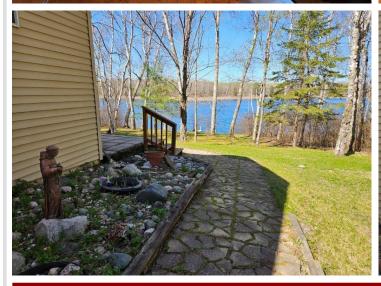

## **Description:**

Long Lost Lake paradise in the heart of the White Earth State Forest a/k/a "The Buckboard Hills"!!! 4 bdrm-1 ¾ bath with 330' of lake frontage and almost 3 acres of wooded privacy! This property is one of the rare homes on the lake that is located right off a paved road, making year-round access easy! This is really a neat set-up with having the custom 2 bdrm-1 bath home, then above the garage is another 2 bdrm-3/4 bath guest house! There is a lakeside patio area, the main level of the garage has a hot-tub room, the garage is insulated with a bonus 12' x 18' storage shed for the "toys"! The home has many unique perks! The kitchen is all custom-built with knotty alder, a movable island, no slam drawers, pull-out shelves, granite countertops, and a custom dishwasher. Lakeside living room and bedroom to enjoy the views, along with a warm gas fireplace in the house and a garage living area! Long Lost Lake is well known for its pristine water clarity, great fishing, and tranquil environment without all the boat and jet ski noise due to having a 10 mph speed limit on the lake. There are 1000s of acres of public land, trails, and other lakes in your backyard, plus Itasca Park is just down the road! Properties like this one don't come along very often! ~~~The roll-in dock will be included with the sale of the home