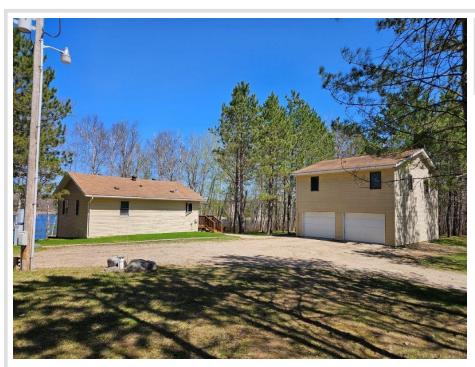

## **Description:**

Long Lost Lake paradise in the heart of the White Earth State Forest a/k/a "The Buckboard Hills"!!! 4 bdrm-1 ¾ bath with 330' of lake frontage and almost 3 acres of wooded privacy! This property is one of the rare homes on the lake that is located right off a paved road, making year-round access easy! This is really a neat set-up with having the custom 2 bdrm-1 bath home, then above the garage is another 2 bdrm-3/4 bath guest house! There is a lakeside patio area, the main level of the garage has a hot-tub room, the garage is insulated with a bonus 12' x 18' storage shed for the "toys"! The home has many unique perks! The kitchen is all custom-built with knotty alder, a movable island, no slam drawers, pull-out shelves, granite countertops, and a custom dishwasher. Lakeside living room and bedroom to enjoy the views, along with a warm gas fireplace in the house and a garage living area! Long Lost Lake is well known for its pristine water clarity, great fishing, and tranquil environment without all the boat and jet ski noise due to having a 10 mph speed limit on the lake. There are 1000s of acres of public land, trails, and other lakes in your backyard, plus Itasca Park is just down the road! Properties like this one don't come along very often! ~~~The roll-in dock will be included with the sale of the home

## **Additional Details:**

Year Built

Lot Acres 2.85

Lot Dimensions 330x327

Garage Stalls 2

School District 162

Taxes \$1,568

Taxes with Assessments \$1,568