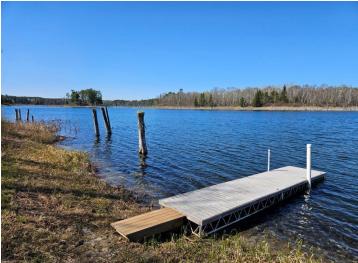

## **Description:**

Long Lost Lake paradise in the heart of the White Earth State Forest a/k/a "The Buckboard Hills"!!! 4 bdrm-1 ¾ bath with 330' of lake frontage and almost 3 acres of wooded privacy! This property is one of the rare homes on the lake that is located right off a paved road, making year-round access easy! This is really a neat set-up with having the custom 2 bdrm-1 bath home, then above the garage is another 2 bdrm-3/4 bath guest house! There is a lakeside patio area, the main level of the garage has a hot-tub room, the garage is insulated with a bonus 12' x 18' storage shed for the "toys"! The home has many unique perks! The kitchen is all custom-built with knotty alder, a movable island, no slam drawers, pull-out shelves, granite countertops, and a custom dishwasher. Lakeside living room and bedroom to enjoy the views, along with a warm gas fireplace in the house and a garage living area! Long Lost Lake is well known for its pristine water clarity, great fishing, and tranquil environment without all the boat and jet ski noise due to having a 10 mph speed limit on the lake. There are 1000s of acres of public land, trails, and other lakes in your backyard, plus Itasca Park is just down the road! Properties like this one don't come along very often! ~~~The roll-in dock will be included with the sale of the home