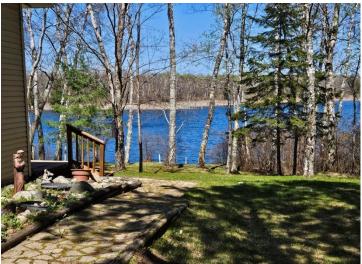

## **Description:**

Long Lost Lake paradise in the heart of the White Earth State Forest a/k/a "The Buckboard Hills"!!! 4 bdrm-1 ¾ bath with 330' of lake frontage and almost 3 acres of wooded privacy! This property is one of the rare homes on the lake that is located right off a paved road, making year-round access easy! This is really a neat set-up with having the custom 2 bdrm-1 bath home, then above the garage is another 2 bdrm-3/4 bath guest house! There is a lakeside patio area, the main level of the garage has a hot-tub room, the garage is insulated with a bonus 12' x 18' storage shed for the "toys"! The home has many unique perks! The kitchen is all custom-built with knotty alder, a movable island, no slam drawers, pull-out shelves, granite countertops, and a custom dishwasher. Lakeside living room and bedroom to enjoy the views, along with a warm gas fireplace in the house and a garage living area! Long Lost Lake is well known for its pristine water clarity, great fishing, and tranquil environment without all the boat and jet ski noise due to having a 10 mph speed limit on the lake. There are 1000s of acres of public land, trails, and other lakes in your backyard, plus Itasca Park is just down the road! Properties like this one don't come along very often! ~~~The roll-in dock will be included with the sale of the home