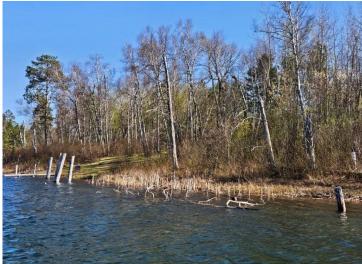

## **Description:**

Long Lost Lake paradise in the heart of the White Earth State Forest a/k/a "The Buckboard Hills"!!! 4 bdrm-1 ¾ bath with 330' of lake frontage and almost 3 acres of wooded privacy! This property is one of the rare homes on the lake that is located right off a paved road, making year-round access easy! This is really a neat set-up with having the custom 2 bdrm-1 bath home, then above the garage is another 2 bdrm-3/4 bath guest house! There is a lakeside patio area, the main level of the garage has a hot-tub room, the garage is insulated with a bonus 12' x 18' storage shed for the "toys"! The home has many unique perks! The kitchen is all custom-built with knotty alder, a movable island, no slam drawers, pull-out shelves, granite countertops, and a custom dishwasher. Lakeside living room and bedroom to enjoy the views, along with a warm gas fireplace in the house and a garage living area! Long Lost Lake is well known for its pristine water clarity, great fishing, and tranquil environment without all the boat and jet ski noise due to having a 10 mph speed limit on the lake. There are 1000s of acres of public land, trails, and other lakes in your backyard, plus Itasca Park is just down the road! Properties like this one don't come along very often! ~~~The roll-in dock will be included with the sale of the home