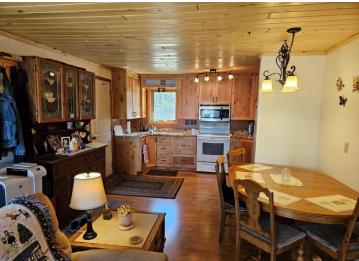

## **Description:**

Long Lost Lake paradise in the heart of the White Earth State Forest a/k/a "The Buckboard Hills"!!! 4 bdrm-1 ¾ bath with 330' of lake frontage and almost 3 acres of wooded privacy! This property is one of the rare homes on the lake that is located right off a paved road, making year-round access easy! This is really a neat set-up with having the custom 2 bdrm-1 bath home, then above the garage is another 2 bdrm-3/4 bath guest house! There is a lakeside patio area, the main level of the garage has a hot-tub room, the garage is insulated with a bonus 12' x 18' storage shed for the "toys"! The home has many unique perks! The kitchen is all custom-built with knotty alder, a movable island, no slam drawers, pull-out shelves, granite countertops, and a custom dishwasher. Lakeside living room and bedroom to enjoy the views, along with a warm gas fireplace in the house and a garage living area! Long Lost Lake is well known for its pristine water clarity, great fishing, and tranquil environment without all the boat and jet ski noise due to having a 10 mph speed limit on the lake. There are 1000s of acres of public land, trails, and other lakes in your backyard, plus Itasca Park is just down the road! Properties like this one don't come along very often! ~~~The roll-in dock will be included with the sale of the home