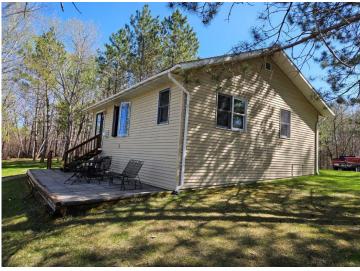

## **Description:**

Long Lost Lake paradise in the heart of the White Earth State Forest a/k/a "The Buckboard Hills"!!! 4 bdrm-1 ¾ bath with 330' of lake frontage and almost 3 acres of wooded privacy! This property is one of the rare homes on the lake that is located right off a paved road, making year-round access easy! This is really a neat set-up with having the custom 2 bdrm-1 bath home, then above the garage is another 2 bdrm-3/4 bath guest house! There is a lakeside patio area, the main level of the garage has a hot-tub room, the garage is insulated with a bonus 12' x 18' storage shed for the "toys"! The home has many unique perks! The kitchen is all custom-built with knotty alder, a movable island, no slam drawers, pull-out shelves, granite countertops, and a custom dishwasher. Lakeside living room and bedroom to enjoy the views, along with a warm gas fireplace in the house and a garage living area! Long Lost Lake is well known for its pristine water clarity, great fishing, and tranquil environment without all the boat and jet ski noise due to having a 10 mph speed limit on the lake. There are 1000s of acres of public land, trails, and other lakes in your backyard, plus Itasca Park is just down the road! Properties like this one don't come along very often! ~~~The roll-in dock will be included with the sale of the home