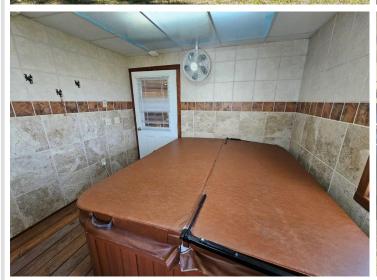

## **Description:**

Long Lost Lake paradise in the heart of the White Earth State Forest a/k/a "The Buckboard Hills"!!! 4 bdrm-1 ¾ bath with 330' of lake frontage and almost 3 acres of wooded privacy! This property is one of the rare homes on the lake that is located right off a paved road, making year-round access easy! This is really a neat set-up with having the custom 2 bdrm-1 bath home, then above the garage is another 2 bdrm-3/4 bath guest house! There is a lakeside patio area, the main level of the garage has a hot-tub room, the garage is insulated with a bonus 12' x 18' storage shed for the "toys"! The home has many unique perks! The kitchen is all custom-built with knotty alder, a movable island, no slam drawers, pull-out shelves, granite countertops, and a custom dishwasher. Lakeside living room and bedroom to enjoy the views, along with a warm gas fireplace in the house and a garage living area! Long Lost Lake is well known for its pristine water clarity, great fishing, and tranquil environment without all the boat and jet ski noise due to having a 10 mph speed limit on the lake. There are 1000s of acres of public land, trails, and other lakes in your backyard, plus Itasca Park is just down the road! Properties like this one don't come along very often! ~~~The roll-in dock will be included with the sale of the home