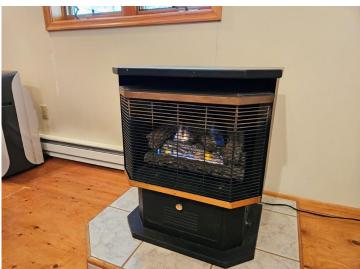

## **Description:**

Long Lost Lake paradise in the heart of the White Earth State Forest a/k/a "The Buckboard Hills"!!! 4 bdrm-1 ¾ bath with 330' of lake frontage and almost 3 acres of wooded privacy! This property is one of the rare homes on the lake that is located right off a paved road, making year-round access easy! This is really a neat set-up with having the custom 2 bdrm-1 bath home, then above the garage is another 2 bdrm-3/4 bath guest house! There is a lakeside patio area, the main level of the garage has a hot-tub room, the garage is insulated with a bonus 12' x 18' storage shed for the "toys"! The home has many unique perks! The kitchen is all custom-built with knotty alder, a movable island, no slam drawers, pull-out shelves, granite countertops, and a custom dishwasher. Lakeside living room and bedroom to enjoy the views, along with a warm gas fireplace in the house and a garage living area! Long Lost Lake is well known for its pristine water clarity, great fishing, and tranquil environment without all the boat and jet ski noise due to having a 10 mph speed limit on the lake. There are 1000s of acres of public land, trails, and other lakes in your backyard, plus Itasca Park is just down the road! Properties like this one don't come along very often! ~~~The roll-in dock will be included with the sale of the home

## **Additional Features:**

Fuel: Propane Heat: Baseboard, Fireplace(s)