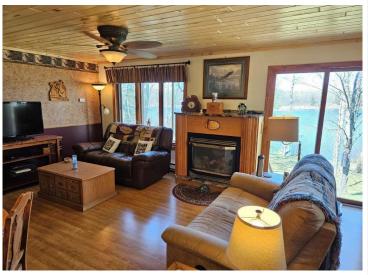

## **Description:**

Long Lost Lake paradise in the heart of the White Earth State Forest a/k/a "The Buckboard Hills"!!! 4 bdrm-1 ¾ bath with 330' of lake frontage and almost 3 acres of wooded privacy! This property is one of the rare homes on the lake that is located right off a paved road, making year-round access easy! This is really a neat set-up with having the custom 2 bdrm-1 bath home, then above the garage is another 2 bdrm-3/4 bath guest house! There is a lakeside patio area, the main level of the garage has a hot-tub room, the garage is insulated with a bonus 12' x 18' storage shed for the "toys"! The home has many unique perks! The kitchen is all custom-built with knotty alder, a movable island, no slam drawers, pull-out shelves, granite countertops, and a custom dishwasher. Lakeside living room and bedroom to enjoy the views, along with a warm gas fireplace in the house and a garage living area! Long Lost Lake is well known for its pristine water clarity, great fishing, and tranquil environment without all the boat and jet ski noise due to having a 10 mph speed limit on the lake. There are 1000s of acres of public land, trails, and other lakes in your backyard, plus Itasca Park is just down the road! Properties like this one don't come along very often! ~~~The roll-in dock will be included with the sale of the home