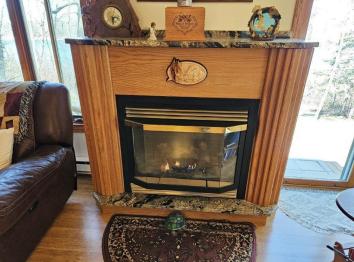

## **Description:**

Long Lost Lake paradise in the heart of the White Earth State Forest a/k/a "The Buckboard Hills"!!! 4 bdrm-1 ¾ bath with 330' of lake frontage and almost 3 acres of wooded privacy! This property is one of the rare homes on the lake that is located right off a paved road, making year-round access easy! This is really a neat set-up with having the custom 2 bdrm-1 bath home, then above the garage is another 2 bdrm-3/4 bath guest house! There is a lakeside patio area, the main level of the garage has a hot-tub room, the garage is insulated with a bonus 12' x 18' storage shed for the "toys"! The home has many unique perks! The kitchen is all custom-built with knotty alder, a movable island, no slam drawers, pull-out shelves, granite countertops, and a custom dishwasher. Lakeside living room and bedroom to enjoy the views, along with a warm gas fireplace in the house and a garage living area! Long Lost Lake is well known for its pristine water clarity, great fishing, and tranquil environment without all the boat and jet ski noise due to having a 10 mph speed limit on the lake. There are 1000s of acres of public land, trails, and other lakes in your backyard, plus Itasca Park is just down the road! Properties like this one don't come along very often! ~~~The roll-in dock will be included with the sale of the home

## **Additional Features:**

Fuel: Propane Heat: Baseboard, Fireplace(s)