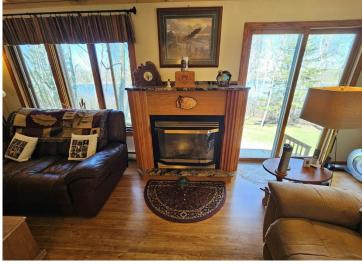

## **Description:**

Long Lost Lake paradise in the heart of the White Earth State Forest a/k/a "The Buckboard Hills"!!! 4 bdrm-1 ¾ bath with 330' of lake frontage and almost 3 acres of wooded privacy! This property is one of the rare homes on the lake that is located right off a paved road, making year-round access easy! This is really a neat set-up with having the custom 2 bdrm-1 bath home, then above the garage is another 2 bdrm-3/4 bath guest house! There is a lakeside patio area, the main level of the garage has a hot-tub room, the garage is insulated with a bonus 12' x 18' storage shed for the "toys"! The home has many unique perks! The kitchen is all custom-built with knotty alder, a movable island, no slam drawers, pull-out shelves, granite countertops, and a custom dishwasher. Lakeside living room and bedroom to enjoy the views, along with a warm gas fireplace in the house and a garage living area! Long Lost Lake is well known for its pristine water clarity, great fishing, and tranquil environment without all the boat and jet ski noise due to having a 10 mph speed limit on the lake. There are 1000s of acres of public land, trails, and other lakes in your backyard, plus Itasca Park is just down the road! Properties like this one don't come along very often! ~~~The roll-in dock will be included with the sale of the home