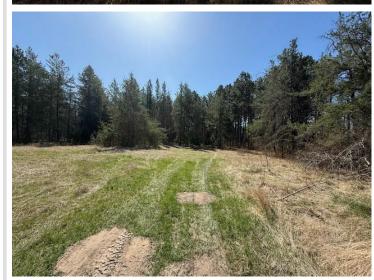

## **Description:**

Beautiful 25+ acres with quick access to Bemidji and Cass Lake with 165 acres of state land to the west and south. Wolf and Grace Lakes (plus many others) are nearby for all your water activities. Build your home or cabin in these peaceful acres, or simply enjoy nature as is!