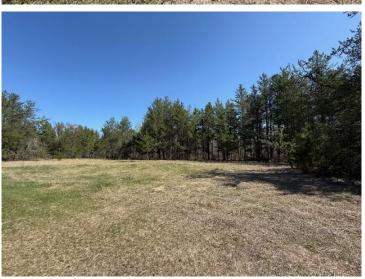

## **Description:**

Beautiful 25+ acres with quick access to Bemidji and Cass Lake with 165 acres of state land to the west and south. Wolf and Grace Lakes (plus many others) are nearby for all your water activities. Build your home or cabin in these peaceful acres, or simply enjoy nature as is!