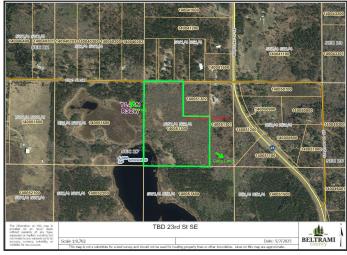

## **Additional Details:**

Lot Acres 25.24

Lot Dimensions irregular

School District 31

Taxes \$596

Taxes with Assessments \$596

Tax Year 2025

## **Driving Directions:**

Paul Bunyan Dr SE to east on Carr Lake Rd (turns into 23rd St SE), continue to property on the right. If you get to Wolf Lake Dr SE, backup!

Listed By: Realty Experts, LLC

Affinity Real Estate Inc. participates in the Regional Multiple Listing Service of Minnesota, Inc Broker Reciprocity (sm) program, allowing us to display other broker's listings on our website. All properties are subject to prior sale, change or withdrawal.