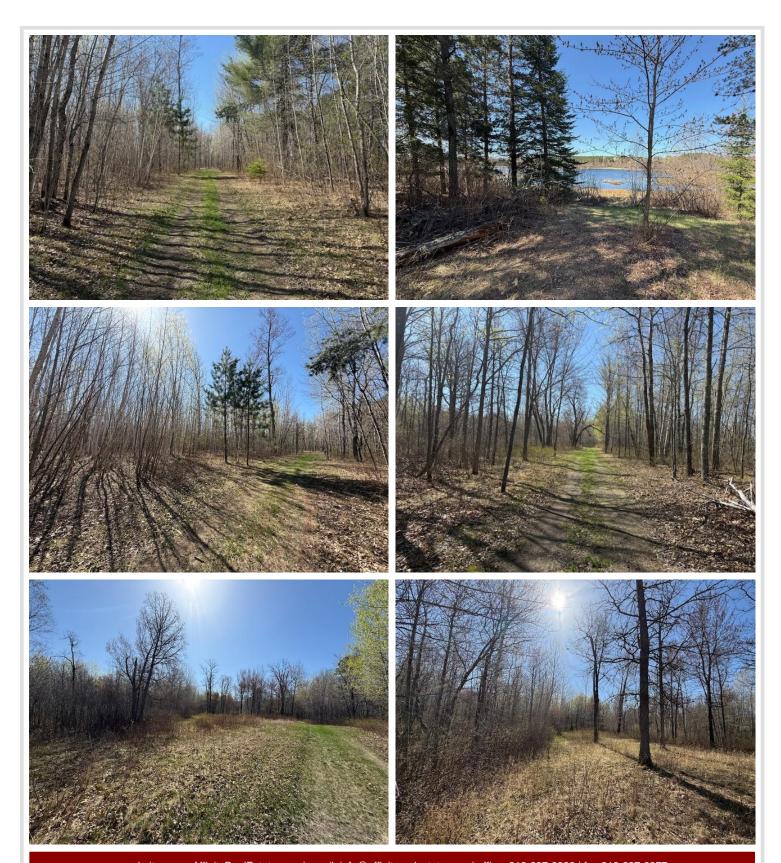

## **Description:**

Beautiful 25+ acres with quick access to Bemidji and Cass Lake with 165 acres of state land to the west and south. Wolf and Grace Lakes (plus many others) are nearby for all your water activities. Build your home or cabin in these peaceful acres, or simply enjoy nature as is!