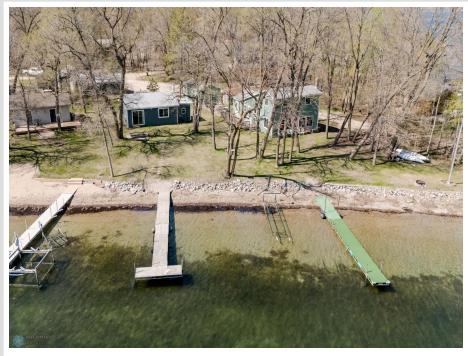

## **Description:**

2 cabins, 2 parcels, one awesome package on Cotton Lake. This listing is for both 20850 and 20841 Leona Beach Rd and the properties total approximately 150' of some of the best, flat shoreline on Cotton Lake!

This is a special opportunity that does not come around often. Claim one cabin for yourself, and always have space for friends! Or keep one as a guest house and build your dream lake experience! The options are endless with nearly 1/2 an acre to make your lake dreams come true!