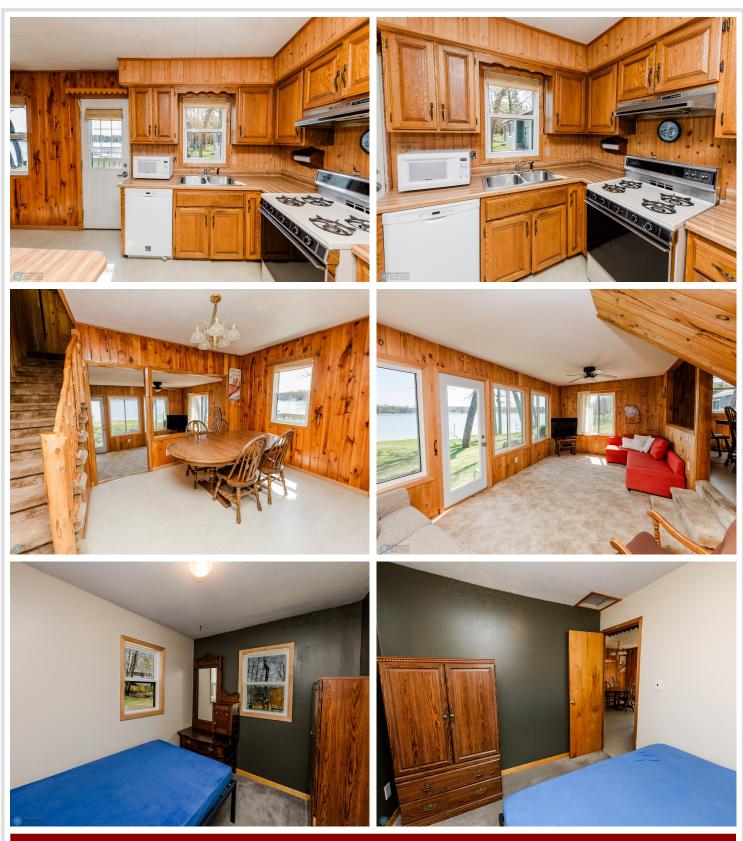

The "main cabin" (green) has a main floor that features a step down Livingroom that has great nostalgia of what a MN lake cabin should be. Knotty pine and a wood burning stove accommodate the great lake views! The main floor also includes 2 bedrooms, a full bath, as well as the kitchen and dining areas. Upstairs one will find 2 additional bedrooms...both with stellar views of the lake. This parcel has a 1 1/2 Stall garage as well!

The "guest cabin" (blue) has 2 bedrooms of its own, a 3/4 bath, and a great lakeside deck. This parcel has a larger 2+ stall garage. Don't let this opportunity pass you by!