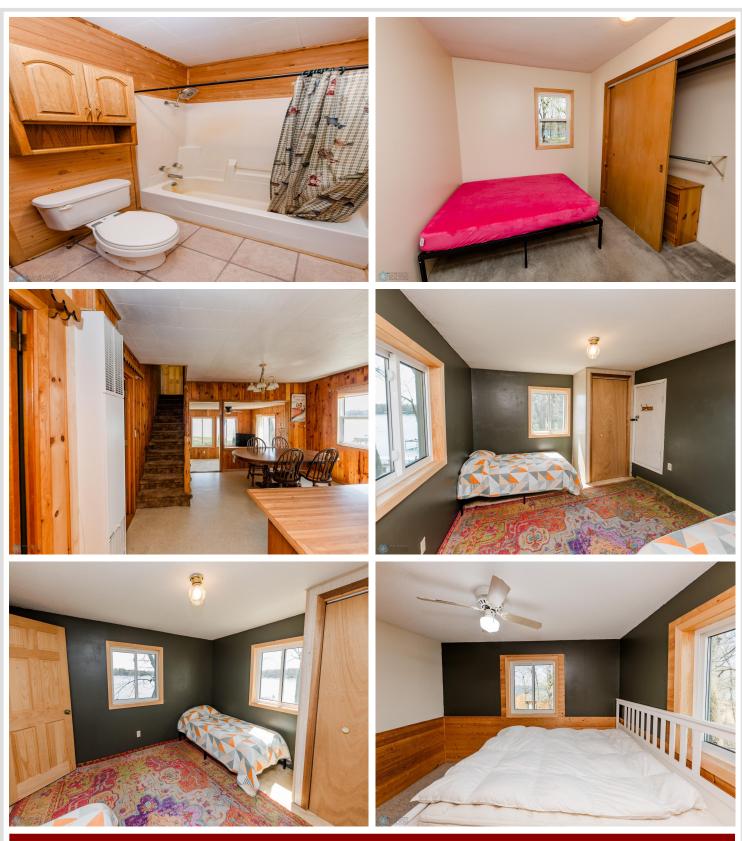

The "main cabin" (green) has a main floor that features a step down Livingroom that has great nostalgia of what a MN lake cabin should be. Knotty pine and a wood burning stove accommodate the great lake views! The main floor also includes 2 bedrooms, a full bath, as well as the kitchen and dining areas. Upstairs one will find 2 additional bedrooms...both with stellar views of the lake. This parcel has a 1 1/2 Stall garage as well!

The "guest cabin" (blue) has 2 bedrooms of its own, a 3/4 bath, and a great lakeside deck. This parcel has a larger 2+ stall garage. Don't let this opportunity pass you by!