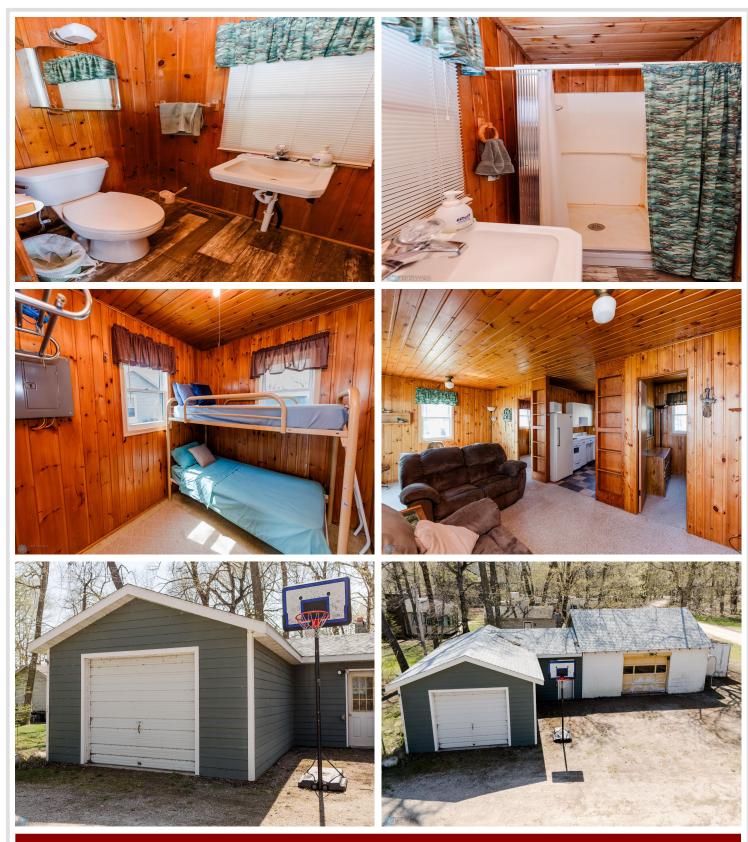

The "main cabin" (green) has a main floor that features a step down Livingroom that has great nostalgia of what a MN lake cabin should be. Knotty pine and a wood burning stove accommodate the great lake views! The main floor also includes 2 bedrooms, a full bath, as well as the kitchen and dining areas. Upstairs one will find 2 additional bedrooms...both with stellar views of the lake. This parcel has a 1 1/2 Stall garage as well!

The "guest cabin" (blue) has 2 bedrooms of its own, a 3/4 bath, and a great lakeside deck. This parcel has a larger 2+ stall garage. Don't let this opportunity pass you by!

## Additional Details:

| Year Built             | 1958      |
|------------------------|-----------|
| Lot Acres              | 0.47      |
| Lot Dimensions         | irregular |
| Garage Stalls          | 3         |
| School District        | 23        |
| Taxes                  | \$4,582   |
| Taxes with Assessments | \$4,702   |
| Tax Year               | 2025      |