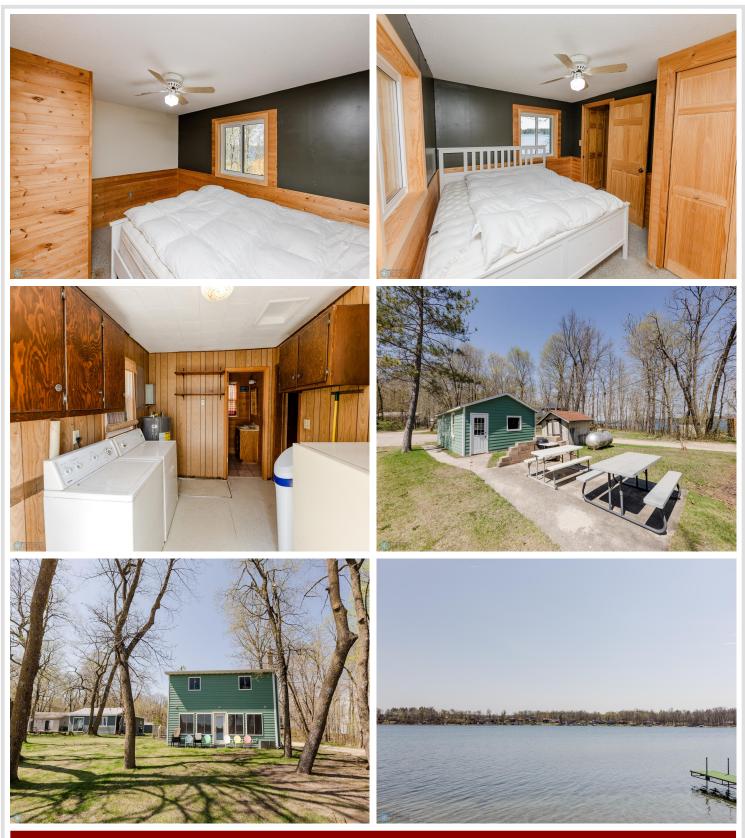

The "main cabin" (green) has a main floor that features a step down Livingroom that has great nostalgia of what a MN lake cabin should be. Knotty pine and a wood burning stove accommodate the great lake views! The main floor also includes 2 bedrooms, a full bath, as well as the kitchen and dining areas. Upstairs one will find 2 additional bedrooms...both with stellar views of the lake. This parcel has a 1 1/2 Stall garage as well!

The "guest cabin" (blue) has 2 bedrooms of its own, a 3/4 bath, and a great lakeside deck. This parcel has a larger 2+ stall garage. Don't let this opportunity pass you by!