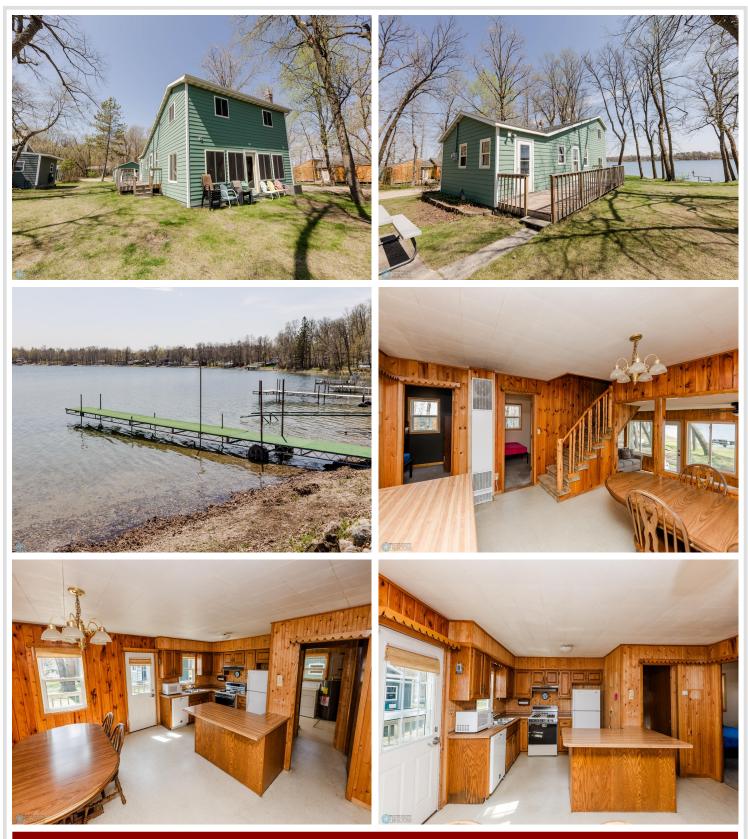

The "main cabin" (green) has a main floor that features a step down Livingroom that has great nostalgia of what a MN lake cabin should be. Knotty pine and a wood burning stove accommodate the great lake views! The main floor also includes 2 bedrooms, a full bath, as well as the kitchen and dining areas. Upstairs one will find 2 additional bedrooms...both with stellar views of the lake. This parcel has a 1 1/2 Stall garage as well!

The "guest cabin" (blue) has 2 bedrooms of its own, a 3/4 bath, and a great lakeside deck. This parcel has a larger 2+ stall garage. Don't let this opportunity pass you by!