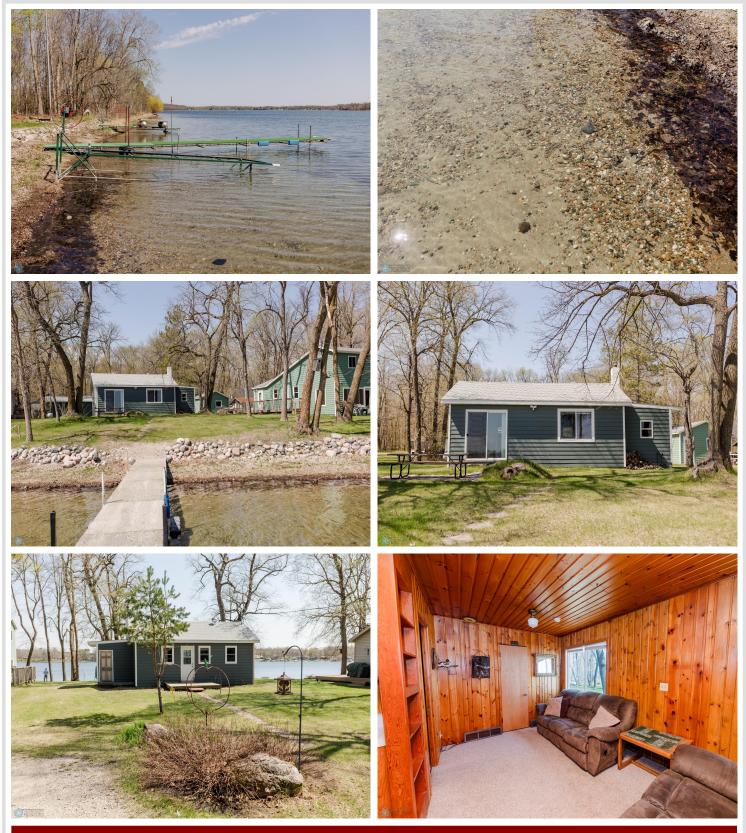

## **Description:**

2 cabins, 2 parcels, one awesome package on Cotton Lake. This listing is for both 20850 and 20841 Leona Beach Rd and the properties total approximately 150' of some of the best, flat shoreline on Cotton Lake!

This is a special opportunity that does not come around often. Claim one cabin for yourself, and always have space for friends! Or keep one as a guest house and build your dream lake experience! The options are endless with nearly 1/2 an acre to make your lake dreams come true!