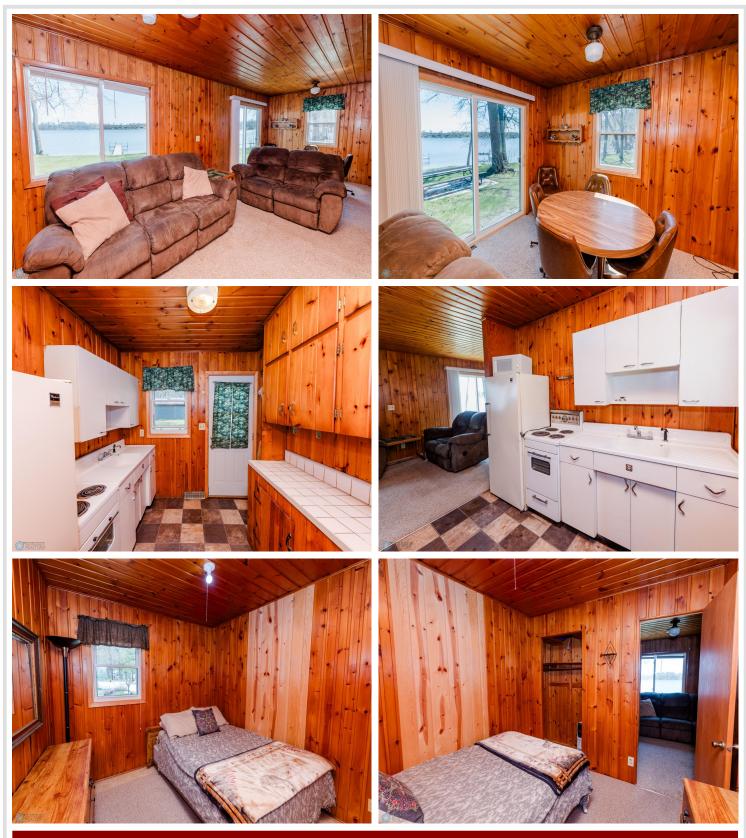

The "main cabin" (green) has a main floor that features a step down Livingroom that has great nostalgia of what a MN lake cabin should be. Knotty pine and a wood burning stove accommodate the great lake views! The main floor also includes 2 bedrooms, a full bath, as well as the kitchen and dining areas. Upstairs one will find 2 additional bedrooms...both with stellar views of the lake. This parcel has a 1 1/2 Stall garage as well!