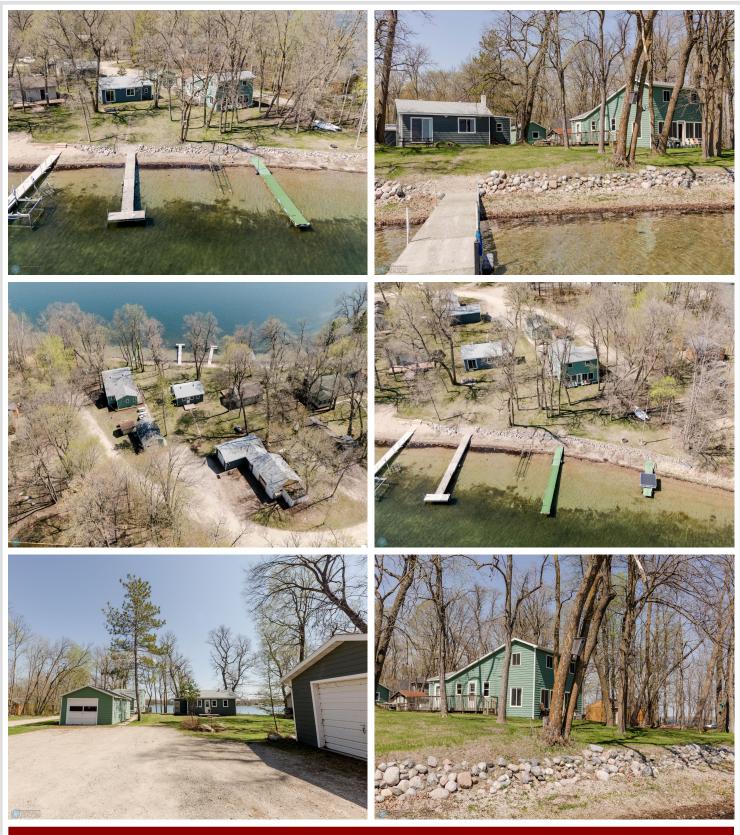

## **Description:**

2 cabins, 2 parcels, one awesome package on Cotton Lake. This listing is for both 20850 and 20841 Leona Beach Rd and the properties total approximately 150' of some of the best, flat shoreline on Cotton Lake!

This is a special opportunity that does not come around often. Claim one cabin for yourself, and always have space for friends! Or keep one as a guest house and build your dream lake experience! The options are endless with nearly 1/2 an acre to make your lake dreams come true!

The "main cabin" (green) has a main floor that features a step down Livingroom that has great nostalgia of what a MN lake cabin should be. Knotty pine and a wood burning stove accommodate the great lake views! The main floor also includes 2 bedrooms, a full bath, as well as the kitchen and dining areas. Upstairs one will find 2 additional bedrooms...both with stellar views of the lake. This parcel has a 1 1/2 Stall garage as well!

The "guest cabin" (blue) has 2 bedrooms of its own, a 3/4 bath, and a great lakeside deck. This parcel has a larger 2+ stall garage. Don't let this opportunity pass you by!