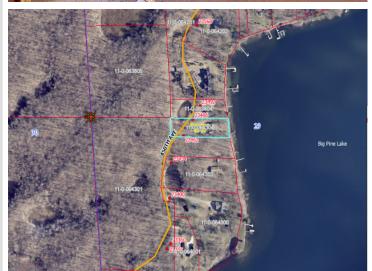

## **Additional Details:**

Year Built 1992 Lot Acres 0.82

Lot Dimensions 105x350x100x345

 Garage Stalls
 2

 School District
 8001

 Taxes
 \$2,322

 Taxes with Assessments
 \$2,322

 Tax Year
 2024