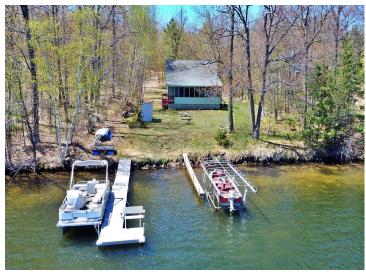

MLS 6717605 Lake Home

\$499,000

1,526 sq ft 3 bedrooms 2 baths

23462 450th Avenue Aitkin MN 56431

Waterfront: Big Pine Lake (Hazelton

Twp.)

Status: Pending

## **Description:**

Highly sought after Big Pine Lake cabin!! This well maintained home has been loved for years and now it's ready to be passed on to your family. Lots of versatility with your favorite room being the spacious screened in porch boasting panoramic lake views. All one level living with additional bedrooms upstairs and a BONUS bunk room attached to the garage. Enjoy a level yard to the lake - perfect for entertaining. Don't delay - start your lake memories today!