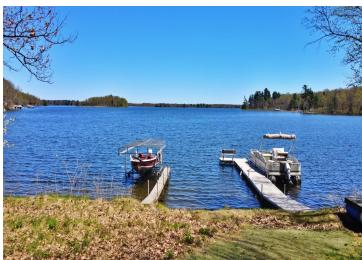

MLS 6717605 Lake Home

\$499,000

1,526 sq ft 3 bedrooms 2 baths

23462 450th Avenue Aitkin MN 56431

Waterfront: Big Pine Lake (Hazelton

Twp.)

Status: Pending

## **Description:**

Highly sought after Big Pine Lake cabin!! This well maintained home has been loved for years and now it's ready to be passed on to your family. Lots of versatility with your favorite room being the spacious screened in porch boasting panoramic lake views. All one level living with additional bedrooms upstairs and a BONUS bunk room attached to the garage. Enjoy a level yard to the lake - perfect for entertaining. Don't delay - start your lake memories today!