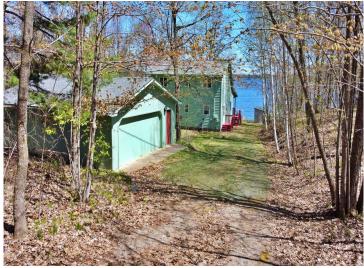

MLS 6717605 Lake Home

\$499,000

1,526 sq ft 3 bedrooms 2 baths

23462 450th Avenue Aitkin MN 56431

Waterfront: Big Pine Lake (Hazelton

Twp.)

Status: Pending

## **Description:**

Highly sought after Big Pine Lake cabin!! This well maintained home has been loved for years and now it's ready to be passed on to your family. Lots of versatility with your favorite room being the spacious screened in porch boasting panoramic lake views. All one level living with additional bedrooms upstairs and a BONUS bunk room attached to the garage. Enjoy a level yard to the lake - perfect for entertaining. Don't delay - start your lake memories today!

## **Additional Details:**

Year Built 1992 Lot Acres 0.82

Lot Dimensions 105x350x100x345

 Garage Stalls
 2

 School District
 8001

 Taxes
 \$2,322

 Taxes with Assessments
 \$2,322

 Tax Year
 2024