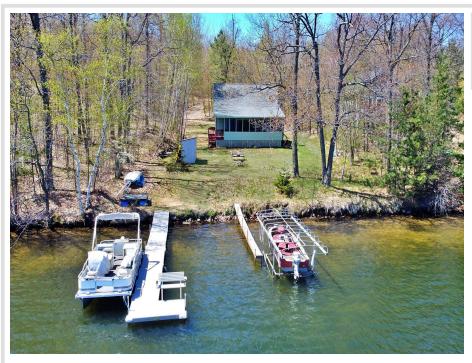

MLS 6717605 Lake Home

\$499,000

1,526 sq ft 3 bedrooms 2 baths

23462 450th Avenue Aitkin MN 56431

Waterfront: Big Pine Lake (Hazelton

Twp.)

Status: Pending

## **Description:**

Highly sought after Big Pine Lake cabin!! This well maintained home has been loved for years and now it's ready to be passed on to your family. Lots of versatility with your favorite room being the spacious screened in porch boasting panoramic lake views. All one level living with additional bedrooms upstairs and a BONUS bunk room attached to the garage. Enjoy a level yard to the lake - perfect for entertaining. Don't delay - start your lake memories today!