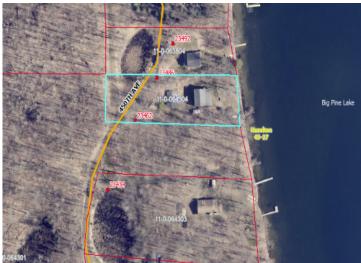

## **Additional Details:**

Year Built 1992 Lot Acres 0.82

Lot Dimensions 105x350x100x345

 Garage Stalls
 2

 School District
 8001

 Taxes
 \$2,322

 Taxes with Assessments
 \$2,322

 Tax Year
 2024